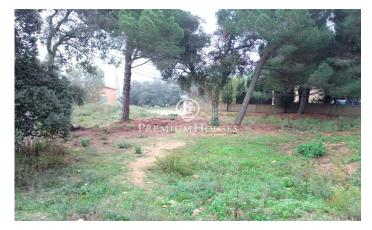

## Tordera / Maresme/Barcelona Costa Norte

We present this urban land located in the municipality of Tordera, in the Ermita de Roca Rossa area. It has a flat surface of 827 m2. Located right next to the Hermitage and the sports field, with unobstructed views in a quiet area. It has all the characteristics for the projection of a single-family house. The plot is prepared for connection to all services; water, electricity, gas and sewerage. Excellent location, 15 minutes from the main services and shops, 20 minutes by car from the beach and with proximity to the AP-7 motorway towards Barcelona/Girona.