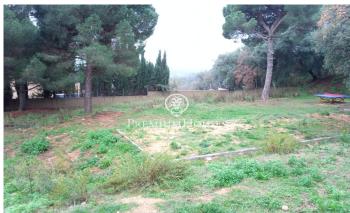

## Tordera / Maresme/Barcelona Costa Norte

We present this urban land located in the municipality of Tordera, in the Ermita de Roca Rossa area. It has a flat surface of 827 m2. Located right next to the Hermitage and the sports field, with unobstructed views in a quiet area. It has all the characteristics for the projection of a single-family house. The plot is prepared for connection to all services; water, electricity, gas and sewerage. Excellent location, 15 minutes from the main services and shops, 20 minutes by car from the beach and with proximity to the AP-7 motorway towards Barcelona/Girona.