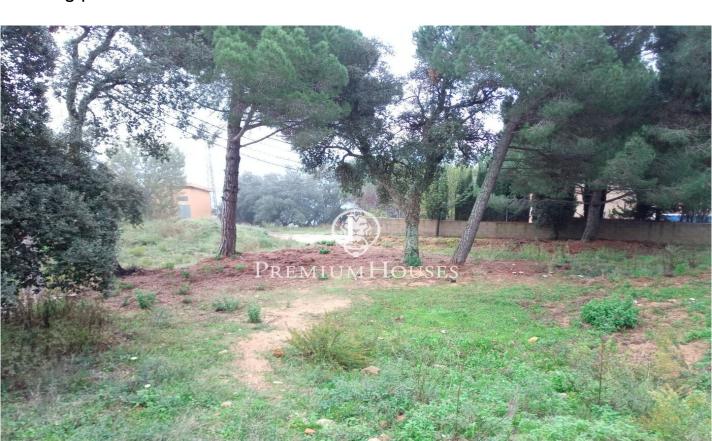

## Tordera / Maresme/Barcelona Costa Norte

We present this urban land located in the municipality of Tordera, in the Ermita de Roca Rossa area. It has a flat surface of 827 m2. Located right next to the Hermitage and the sports field, with unobstructed views in a quiet area. It has all the characteristics for the projection of a single-family house. The plot is prepared for connection to all services; water, electricity, gas and sewerage. Excellent location, 15 minutes from the main services and shops, 20 minutes by car from the beach and with proximity to the AP-7 motorway towards Barcelona/Girona.