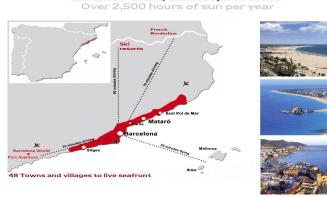

## Tordera / Maresme/Barcelona Costa Norte

We present this urban land located in the municipality of Tordera, in the Ermita de Roca Rossa area. It has a flat surface of 827 m2. Located right next to the Hermitage and the sports field, with unobstructed views in a quiet area. It has all the characteristics for the projection of a single-family house. The plot is prepared for connection to all services; water, electricity, gas and sewerage. Excellent location, 15 minutes from the main services and shops, 20 minutes by car from the beach and with proximity to the AP-7 motorway towards Barcelona/Girona.