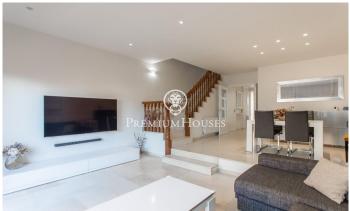

## Tiana / Maresme/Barcelona Costa Norte

Located in one of the most peaceful areas of Tiana, this magnificent semidetached house combines serenity and excellent connections by both public and private transport. The house stands out for its functional design and quality details, offering 216 m<sup>2</sup> distributed over four floors, with a charming private garden that includes a terrace and a lawn area. On entering the house, a welcoming entrance hall leads to a spacious living room, bathed in natural light and with direct access to the garden, perfect for enjoying the outdoors in total privacy. The kitchen, completely renovated and equipped with high-end finishes, has large windows that fill the space with light and create a warm and modern atmosphere. On the first floor there are two bedrooms. The impressive master suite has a dressing room, two large windows that illuminate the room and a complete bathroom. The second bedroom, also a double, has its own bathroom, offering maximum comfort. The attic is a multi-purpose space that can be adapted to different uses, complemented by an additional double bedroom with a sloping ceiling and en-suite bathroom, ideal for creating an intimate and special space. It also has a lovely terrace with sea views. On the lower floor, the garage offers space for several vehicles and is compleme...