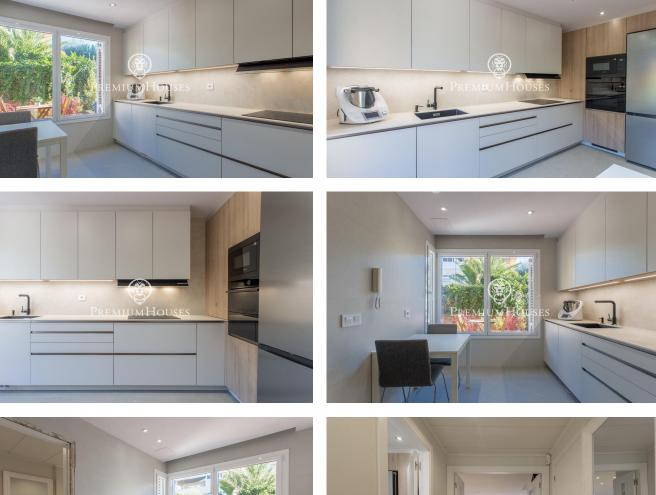

## Tiana / Maresme/Barcelona Costa Norte

Located in one of the most peaceful areas of Tiana, this magnificent semidetached house combines serenity and excellent connections by both public and private transport. The house stands out for its functional design and quality details, offering 216 m<sup>2</sup> distributed over four floors, with a charming private garden that includes a terrace and a lawn area. On entering the house, a welcoming entrance hall leads to a spacious living room, bathed in natural light and with direct access to the garden, perfect for enjoying the outdoors in total privacy. The kitchen, completely renovated and equipped with high-end finishes, has large windows that fill the space with light and create a warm and modern atmosphere. On the first floor there are two bedrooms. The impressive master suite has a dressing room, two large windows that illuminate the room and a complete bathroom. The second bedroom, also a double, has its own bathroom, offering maximum comfort. The attic is a multi-purpose space that can be adapted to different uses, complemented by an additional double bedroom with a sloping ceiling and en-suite bathroom, ideal for creating an intimate and special space. It also has a lovely terrace with sea views. On the lower floor, the garage offers space for several vehicles and is compleme...