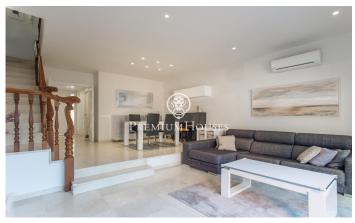

## Tiana / Maresme/Barcelona Costa Norte

Located in one of the most peaceful areas of Tiana, this magnificent semidetached house combines serenity and excellent connections by both public and private transport. The house stands out for its functional design and quality details, offering 216 m<sup>2</sup> distributed over four floors, with a charming private garden that includes a terrace and a lawn area. On entering the house, a welcoming entrance hall leads to a spacious living room, bathed in natural light and with direct access to the garden, perfect for enjoying the outdoors in total privacy. The kitchen, completely renovated and equipped with high-end finishes, has large windows that fill the space with light and create a warm and modern atmosphere. On the first floor there are two bedrooms. The impressive master suite has a dressing room, two large windows that illuminate the room and a complete bathroom. The second bedroom, also a double, has its own bathroom, offering maximum comfort. The attic is a multi-purpose space that can be adapted to different uses, complemented by an additional double bedroom with a sloping ceiling and en-suite bathroom, ideal for creating an intimate and special space. It also has a lovely terrace with sea views. On the lower floor, the garage offers space for several vehicles and is compleme...