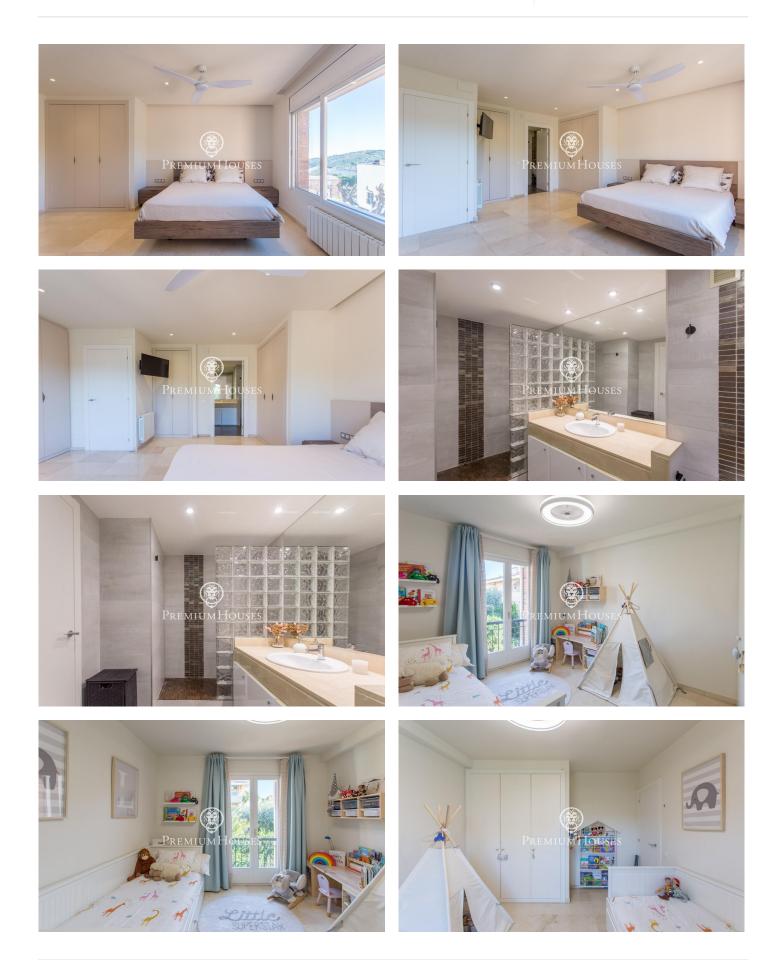

## Tiana / Maresme/Barcelona Costa Norte

Located in one of the most peaceful areas of Tiana, this magnificent semidetached house combines serenity and excellent connections by both public and private transport. The house stands out for its functional design and quality details, offering 216 m<sup>2</sup> distributed over four floors, with a charming private garden that includes a terrace and a lawn area. On entering the house, a welcoming entrance hall leads to a spacious living room, bathed in natural light and with direct access to the garden, perfect for enjoying the outdoors in total privacy. The kitchen, completely renovated and equipped with high-end finishes, has large windows that fill the space with light and create a warm and modern atmosphere. On the first floor there are two bedrooms. The impressive master suite has a dressing room, two large windows that illuminate the room and a complete bathroom. The second bedroom, also a double, has its own bathroom, offering maximum comfort. The attic is a multi-purpose space that can be adapted to different uses, complemented by an additional double bedroom with a sloping ceiling and en-suite bathroom, ideal for creating an intimate and special space. It also has a lovely terrace with sea views. On the lower floor, the garage offers space for several vehicles and is compleme...