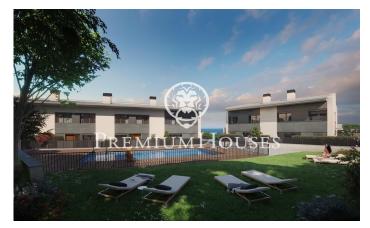

## Teià / Maresme/Barcelona Costa Norte

Located in the quiet area of La Solera in Teià, just 5 minutes from the town center and 20 minutes from Barcelona, this newly built house redefines elegance and comfort. With 263 square meters built on a plot of 227 square meters, this property offers an innovative residential approach with modern design and energy efficiency. Avant-garde design: New construction property with contemporary design and energy efficiency. Aluminum exterior carpentry with thermal break for optimal insulation. Strategic Location: 5 minutes from the town center with stores, medical center and public transport nearby. 20 minutes from Barcelona, enjoy the urban comfort and tranquility of the natural environment. Spacious and Functional Spaces: 4 double bedrooms, including a master suite. 3 full bathrooms and 1 toilet. Spacious living-dining room and separate kitchen with office. Energy Efficiency and Sustainability: Energy rating A for lower environmental impact and energy cost savings. Active and passive technical solutions, such as solar panels and advanced ventilation systems. Extras and Exceptional Qualities: Interior flooring of Kährs natural oak floating parquet flooring. Kitchen equipped with Bosch appliances. Ventilation system for indoor air quality and air conditioning with heat pump. Built-i...