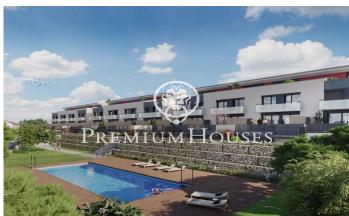

## Teià / Maresme/Barcelona Costa Norte

Located in the quiet area of La Solera in Teià, just 5 minutes from the town center and 20 minutes from Barcelona, this newly built house redefines elegance and comfort. With 263 square meters built on a plot of 227 square meters, this property offers an innovative residential approach with modern design and energy efficiency. Avant-garde design: New construction property with contemporary design and energy efficiency. Aluminum exterior carpentry with thermal break for optimal insulation. Strategic Location: 5 minutes from the town center with stores, medical center and public transport nearby. 20 minutes from Barcelona, enjoy the urban comfort and tranquility of the natural environment. Spacious and Functional Spaces: 4 double bedrooms, including a master suite. 3 full bathrooms and 1 toilet. Spacious living-dining room and separate kitchen with office. Energy Efficiency and Sustainability: Energy rating A for lower environmental impact and energy cost savings. Active and passive technical solutions, such as solar panels and advanced ventilation systems. Extras and Exceptional Qualities: Interior flooring of Kährs natural oak floating parquet flooring. Kitchen equipped with Bosch appliances. Ventilation system for indoor air quality and air conditioning with heat pump. Built-i...