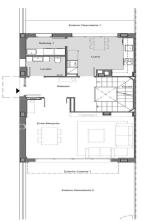

## Teià / Maresme/Barcelona Costa Norte

Located in the quiet area of La Solera in Teià, just 5 minutes from the town center and 20 minutes from Barcelona, this newly built house redefines elegance and comfort. With 263 square meters built on a plot of 227 square meters, this property offers an innovative residential approach with modern design and energy efficiency. Avant-garde design: New construction property with contemporary design and energy efficiency. Aluminum exterior carpentry with thermal break for optimal insulation. Strategic Location: 5 minutes from the town center with stores, medical center and public transport nearby. 20 minutes from Barcelona, enjoy the urban comfort and tranquility of the natural environment. Spacious and Functional Spaces: 4 double bedrooms, including a master suite. 3 full bathrooms and 1 toilet. Spacious living-dining room and separate kitchen with office. Energy Efficiency and Sustainability: Energy rating A for lower environmental impact and energy cost savings. Active and passive technical solutions, such as solar panels and advanced ventilation systems. Extras and Exceptional Qualities: Interior flooring of Kährs natural oak floating parquet flooring. Kitchen equipped with Bosch appliances. Ventilation system for indoor air quality and air conditioning with heat pump. Built-i...