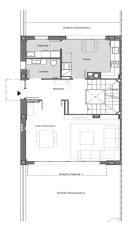

## Teià / Maresme/Barcelona Costa Norte

Located in the quiet area of La Solera in Teià, just 5 minutes from the town center and 20 minutes from Barcelona, this newly built house redefines elegance and comfort. With 263 square meters built on a plot of 227 square meters, this property offers an innovative residential approach with modern design and energy efficiency. Avant-garde design: New construction property with contemporary design and energy efficiency. Aluminum exterior carpentry with thermal break for optimal insulation. Strategic Location: 5 minutes from the town center with stores, medical center and public transport nearby. 20 minutes from Barcelona, enjoy the urban comfort and tranquility of the natural environment. Spacious and Functional Spaces: 4 double bedrooms, including a master suite. 3 full bathrooms and 1 toilet. Spacious living-dining room and separate kitchen with office. Energy Efficiency and Sustainability: Energy rating A for lower environmental impact and energy cost savings. Active and passive technical solutions, such as solar panels and advanced ventilation systems. Extras and Exceptional Qualities: Interior flooring of Kährs natural oak floating parquet flooring. Kitchen equipped with Bosch appliances. Ventilation system for indoor air quality and air conditioning with heat pump. Built-i...