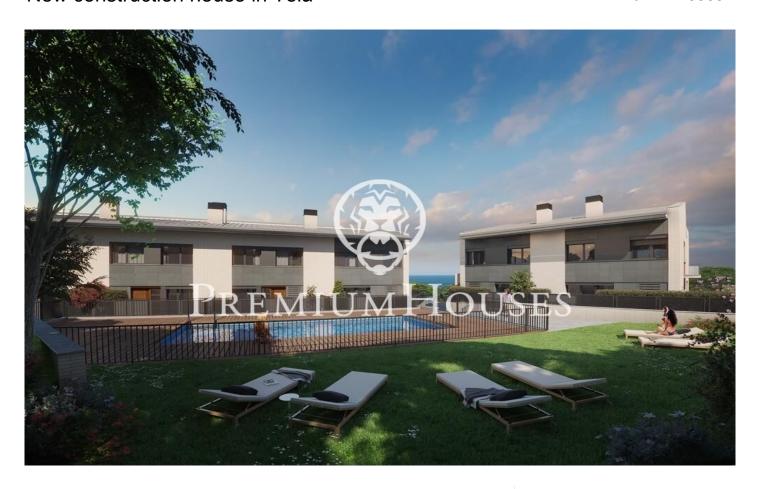

## Teià / Maresme/Barcelona Costa Norte

Located in the quiet area of La Solera in Teià, just 5 minutes from the town center and 20 minutes from Barcelona, this newly built house redefines elegance and comfort. With 263 square meters built on a plot of 227 square meters, this property offers an innovative residential approach with modern design and energy efficiency. Avant-garde design: New construction property with contemporary design and energy efficiency. Aluminum exterior carpentry with thermal break for optimal insulation. Strategic Location: 5 minutes from the town center with stores, medical center and public transport nearby. 20 minutes from Barcelona, enjoy the urban comfort and tranquility of the natural environment. Spacious and Functional Spaces: 4 double bedrooms, including a master suite. 3 full bathrooms and 1 toilet. Spacious living-dining room and separate kitchen with office. Energy Efficiency and Sustainability: Energy rating A for lower environmental impact and energy cost savings. Active and passive technical solutions, such as solar panels and advanced ventilation systems. Extras and Exceptional Qualities: Interior flooring of Kährs natural oak floating parquet flooring. Kitchen equipped with Bosch appliances. Ventilation system for indoor air quality and air conditioning with heat pump. Built-i...