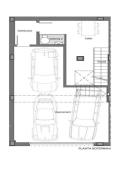

## Teià / Maresme/Barcelona Costa Norte

Located in the quiet area of La Solera in Teià, just 5 minutes from the town center and 20 minutes from Barcelona, this newly built house redefines elegance and comfort. With 263 square meters built on a plot of 227 square meters, this property offers an innovative residential approach with modern design and energy efficiency. Avant-garde design: New construction property with contemporary design and energy efficiency. Aluminum exterior carpentry with thermal break for optimal insulation. Strategic Location: 5 minutes from the town center with stores, medical center and public transport nearby. 20 minutes from Barcelona, enjoy the urban comfort and tranquility of the natural environment. Spacious and Functional Spaces: 4 double bedrooms, including a master suite. 3 full bathrooms and 1 toilet. Spacious living-dining room and separate kitchen with office. Energy Efficiency and Sustainability: Energy rating A for lower environmental impact and energy cost savings. Active and passive technical solutions, such as solar panels and advanced ventilation systems. Extras and Exceptional Qualities: Interior flooring of Kährs natural oak floating parquet flooring. Kitchen equipped with Bosch appliances. Ventilation system for indoor air quality and air conditioning with heat pump. Built-i...