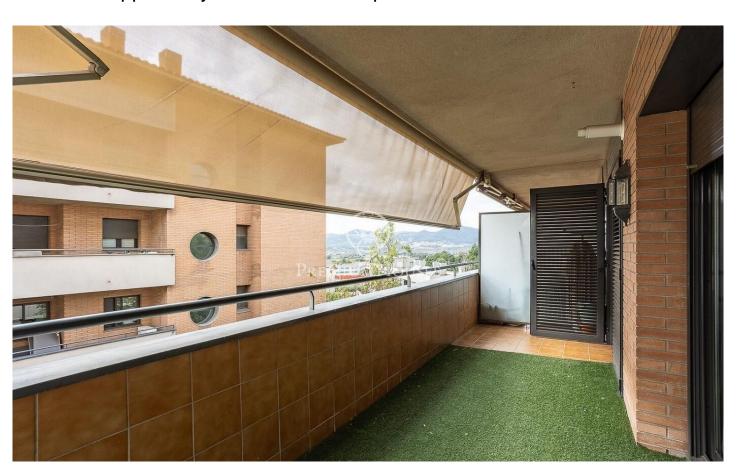

## Sant Joan Despi / Barcelona

We present a magnificent flat of 116 m² built in the prestigious neighbourhood of Pla del Vent, with large spaces, great luminosity and two wonderful terraces. The flat has a functional layout. An entrance hall gives access to the living areas in a practical and welcoming way. Modern kitchen with direct access to one of the terraces. Spacious and bright living-dining room leading to the second terrace. Both terraces are versatile and offer ideal spaces for a summer dining room or a rest area overlooking the park. There are three exterior bedrooms. The master bedroom includes en suite bathroom. Strategically located just 5 minutes walk from the Renfe station, Tram and direct bus to the Diagonal. A 5-minute drive from Exit 3 of the Diagonal TV3 and with easy access to the airport. In addition to being close to the beaches of Gavà, Castelldefels and Sitges, in an area with a variety of shops, schools, nurseries, two sports centres and a tennis club.