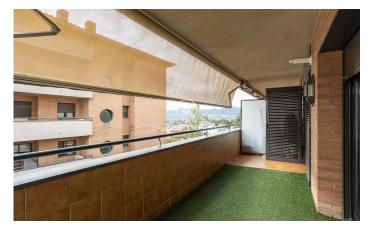

## Sant Joan Despi / Barcelona

We present a magnificent flat of 116 m² built in the prestigious neighbourhood of Pla del Vent, with large spaces, great luminosity and two wonderful terraces. The flat has a functional layout. An entrance hall gives access to the living areas in a practical and welcoming way. Modern kitchen with direct access to one of the terraces. Spacious and bright living-dining room leading to the second terrace. Both terraces are versatile and offer ideal spaces for a summer dining room or a rest area overlooking the park. There are three exterior bedrooms. The master bedroom includes en suite bathroom. Strategically located just 5 minutes walk from the Renfe station, Tram and direct bus to the Diagonal. A 5-minute drive from Exit 3 of the Diagonal TV3 and with easy access to the airport. In addition to being close to the beaches of Gavà, Castelldefels and Sitges, in an area with a variety of shops, schools, nurseries, two sports centres and a tennis club.