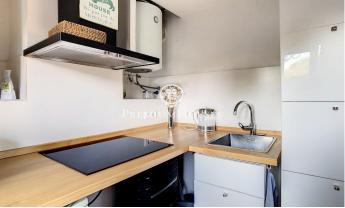

## Sant Cebria de Vallalta / Maresme/Barcelona Costa Norte

Located in Sant Cebrià de Vallalta, an area of mountains and nature, but with the marvel of being 10 minutes from the beach and 45 minutes from Barcelona. We found this beautiful house that has been refurbished and updated during the last years. It is one of the few houses that comply with the energy certification. It has 18 solar panels that provide water and electricity and windows that absorb cold and heat. Privileged views of the surrounding mountains give this property peace and tranquillity. The main house has two floors. On the first floor, at street level, there are 2 double bedrooms sharing a bathroom, a suite with complete bathroom and access to a terrace. And a small room that can be used as an office. On the lower floor there is a pantry/storage room which is ready to be converted into a wine cellar, laundry area and toilet. But the most striking feature is the large living-dining room with fireplace and integrated kitchen, with large windows with access to the beautiful garden. The highlights of this house are the exteriors and social areas. With a large garden with beautifully decorated Mediterranean plants, a new swimming pool, a large pergola, barbecue, outdoor kitchen and a tennis court! There is also a guest apartment/guest area. It has a double bedroom, kitch...