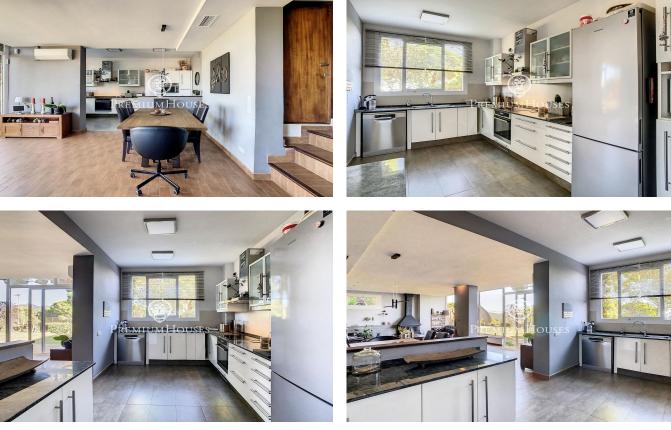

## Sant Cebria de Vallalta / Maresme/Barcelona Costa Norte

Located in Sant Cebrià de Vallalta, an area of mountains and nature, but with the marvel of being 10 minutes from the beach and 45 minutes from Barcelona. We found this beautiful house that has been refurbished and updated during the last years. It is one of the few houses that comply with the energy certification. It has 18 solar panels that provide water and electricity and windows that absorb cold and heat. Privileged views of the surrounding mountains give this property peace and tranquillity. The main house has two floors. On the first floor, at street level, there are 2 double bedrooms sharing a bathroom, a suite with complete bathroom and access to a terrace. And a small room that can be used as an office. On the lower floor there is a pantry/storage room which is ready to be converted into a wine cellar, laundry area and toilet. But the most striking feature is the large living-dining room with fireplace and integrated kitchen, with large windows with access to the beautiful garden. The highlights of this house are the exteriors and social areas. With a large garden with beautifully decorated Mediterranean plants, a new swimming pool, a large pergola, barbecue, outdoor kitchen and a tennis court! There is also a guest apartment/guest area. It has a double bedroom, kitch...