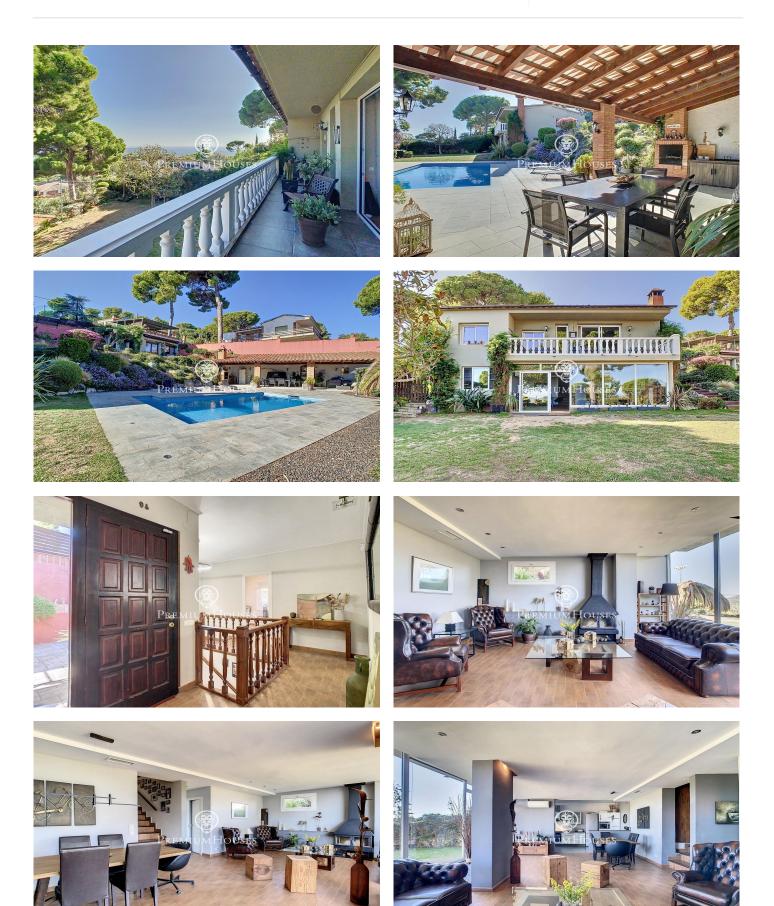

## Sant Cebria de Vallalta / Maresme/Barcelona Costa Norte

Located in Sant Cebrià de Vallalta, an area of mountains and nature, but with the marvel of being 10 minutes from the beach and 45 minutes from Barcelona. We found this beautiful house that has been refurbished and updated during the last years. It is one of the few houses that comply with the energy certification. It has 18 solar panels that provide water and electricity and windows that absorb cold and heat. Privileged views of the surrounding mountains give this property peace and tranquillity. The main house has two floors. On the first floor, at street level, there are 2 double bedrooms sharing a bathroom, a suite with complete bathroom and access to a terrace. And a small room that can be used as an office. On the lower floor there is a pantry/storage room which is ready to be converted into a wine cellar, laundry area and toilet. But the most striking feature is the large living-dining room with fireplace and integrated kitchen, with large windows with access to the beautiful garden. The highlights of this house are the exteriors and social areas. With a large garden with beautifully decorated Mediterranean plants, a new swimming pool, a large pergola, barbecue, outdoor kitchen and a tennis court! There is also a guest apartment/guest area. It has a double bedroom, kitch...