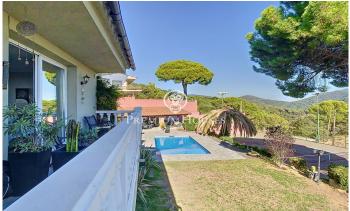

## Sant Cebria de Vallalta / Maresme/Barcelona Costa Norte

Located in Sant Cebrià de Vallalta, an area of mountains and nature, but with the marvel of being 10 minutes from the beach and 45 minutes from Barcelona. We found this beautiful house that has been refurbished and updated during the last years. It is one of the few houses that comply with the energy certification. It has 18 solar panels that provide water and electricity and windows that absorb cold and heat. Privileged views of the surrounding mountains give this property peace and tranquillity. The main house has two floors. On the first floor, at street level, there are 2 double bedrooms sharing a bathroom, a suite with complete bathroom and access to a terrace. And a small room that can be used as an office. On the lower floor there is a pantry/storage room which is ready to be converted into a wine cellar, laundry area and toilet. But the most striking feature is the large living-dining room with fireplace and integrated kitchen, with large windows with access to the beautiful garden. The highlights of this house are the exteriors and social areas. With a large garden with beautifully decorated Mediterranean plants, a new swimming pool, a large pergola, barbecue, outdoor kitchen and a tennis court! There is also a guest apartment/guest area. It has a double bedroom, kitch...