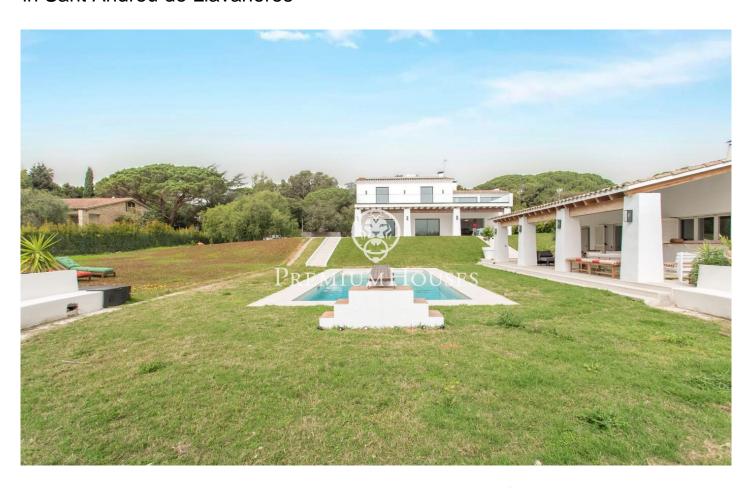

## Spectacular fully refurbished villa with sea views for sale in Sant Andreu de Llavaneres

## Sant Andreu de Llavaneres / Maresme/Barcelona Costa Norte

Spectacular fully renovated villa with sea views for sale in Sant Andreu de Llavaneres Impressive luxury villa located in a quiet and private area of Sant Andreu de Llavaneres. This mythical house, known as "Mas Blanc", is located very close to the town center, the highway and the beach. This impeccable house has been renovated from the ground up, preserving all its details and its south-east orientation offers beautiful views of the Mediterranean A true haven of tranquility! Upon entering the house through a large door, we are greeted by an elegant staircase from yesteryear to give it the stately touch that permeates the entire property. We head to the large living room with high ceilings and large windows that not only give access to the main terrace, but also offer us great light and spectacular views of the garden. In the living room we find a pleasant reading and music area that invites us to disconnect while observing nature through its large windows. Taking care of every detail, luxury and good living have been perfected. On the same floor, matching the architecture, we find the kitchen and its impressive 5-meter island, a display case designed especially for this space and lights that match the shadows. All appliances are Siemens brand. Continuing the route on this sa...