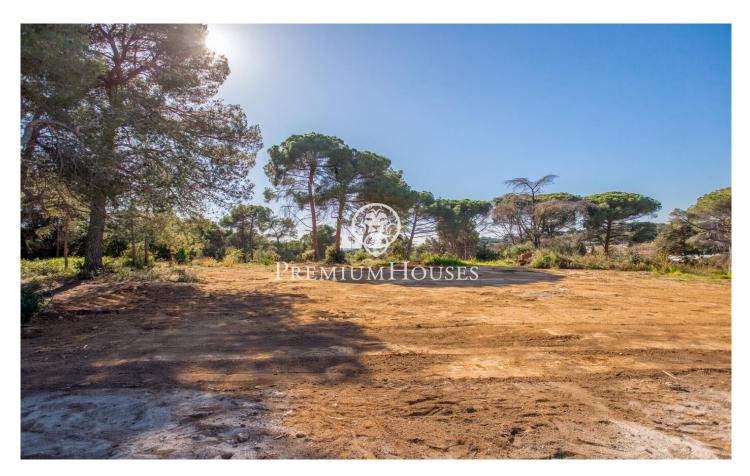

## Urban land in Sant Andreu de Llavaneres, La Ametllareda area.

Ref: PH103361

## Sant Andreu de Llavaneres / Maresme/Barcelona Costa Norte

In Sant Andreu de Llavaneres, in one of the best residential areas, Bell Aire, you will find these magnificent plots, located close to Port Balís. With direct access to the motorway just 200 metres away and surrounded by services such as nurseries, schools, pharmacies and just 5 minutes from the town centre, where you can find all the other services you need. Sant Andreu de Llavaneres also has its own golf course, tennis and paddle tennis clubs, and of course, its own beach! From there, you can take a leisurely stroll to Caldes d'Estrac, passing through Sant Vicenç de Montalt and enjoying the beautiful Paseo de los Ingleses. In this case, this plot allows us: Net buildability coefficient: 0,40 m2 ceiling/\*m2 floor area. Maximum density of clean dwellings: 1 dwelling per plot is allowed. Maximum occupation of the plot: 20%. Plot land free of building and protection of trees: At least 50% of the free land will be maintained with vegetation and trees. Regulatory height referring to the plot: 8.00 m. Number of floors: 2p (pb+1). Minimum separations: 5.00 m to the street and 3.00 m to the side boundaries and back of the plot.