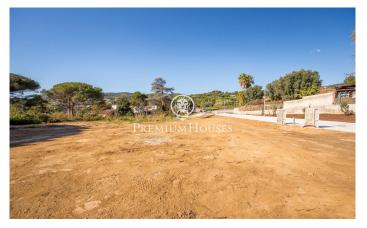

## Sant Andreu de Llavaneres / Maresme/Barcelona Costa Norte

In Sant Andreu de Llavaneres, in one of the best residential areas, Bell Aire, you will find these magnificent plots, located close to Port Balís. With direct access to the motorway just 200 metres away and surrounded by services such as nurseries, schools, pharmacies and just 5 minutes from the town centre, where you can find all the other services you need. Sant Andreu de Llavaneres also has its own golf course, tennis and paddle tennis clubs, and of course, its own beach! From there, you can take a leisurely stroll to Caldes d'Estrac, passing through Sant Vicenç de Montalt and enjoying the beautiful Paseo de los Ingleses. In this case, this plot allows us: Net buildability coefficient: 0,40 m2 ceiling/\*m2 floor area. Maximum density of clean dwellings: 1 dwelling per plot is allowed. Maximum occupation of the plot: 20%. Plot land free of building and protection of trees: At least 50% of the free land will be maintained with vegetation and trees. Regulatory height referring to the plot: 8.00 m. Number of floors: 2p (pb+1). Minimum separations: 5.00 m to the street and 3.00 m to the side boundaries and back of the plot.