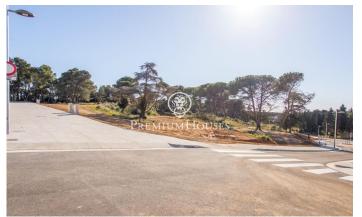

## Sant Andreu de Llavaneres / Maresme/Barcelona Costa Norte

In Sant Andreu de Llavaneres, in one of the best residential areas, Bell Aire, you will find these magnificent plots, located close to Port Balís. With direct access to the motorway just 200 metres away and surrounded by services such as nurseries, schools, pharmacies and just 5 minutes from the town centre, where you can find all the other services you need. Sant Andreu de Llavaneres also has its own golf course, tennis and paddle tennis clubs, and of course, its own beach! From there, you can take a leisurely stroll to Caldes d'Estrac, passing through Sant Vicenç de Montalt and enjoying the beautiful Paseo de los Ingleses. In this case, this plot allows us: Net buildability coefficient: 0,40 m2 ceiling/\*m2 floor area. Maximum density of clean dwellings: 1 dwelling per plot is allowed. Maximum occupation of the plot: 20%. Plot land free of building and protection of trees: At least 50% of the free land will be maintained with vegetation and trees. Regulatory height referring to the plot: 8.00 m. Number of floors: 2p (pb+1). Minimum separations: 5.00 m to the street and 3.00 m to the side boundaries and back of the plot.