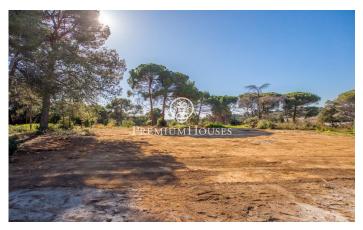

## Urban land in Sant Andreu de Llavaneres, La Ametllareda area.

Ref: PH103361

## Sant Andreu de Llavaneres / Maresme/Barcelona Costa Norte

In Sant Andreu de Llavaneres, in one of the best residential areas, Bell Aire, you will find these magnificent plots, located close to Port Balís. With direct access to the motorway just 200 metres away and surrounded by services such as nurseries, schools, pharmacies and just 5 minutes from the town centre, where you can find all the other services you need. Sant Andreu de Llavaneres also has its own golf course, tennis and paddle tennis clubs, and of course, its own beach! From there, you can take a leisurely stroll to Caldes d'Estrac, passing through Sant Vicenç de Montalt and enjoying the beautiful Paseo de los Ingleses. In this case, this plot allows us: Net buildability coefficient: 0,40 m2 ceiling/\*m2 floor area. Maximum density of clean dwellings: 1 dwelling per plot is allowed. Maximum occupation of the plot: 20%. Plot land free of building and protection of trees: At least 50% of the free land will be maintained with vegetation and trees. Regulatory height referring to the plot: 8.00 m. Number of floors: 2p (pb+1). Minimum separations: 5.00 m to the street and 3.00 m to the side boundaries and back of the plot.