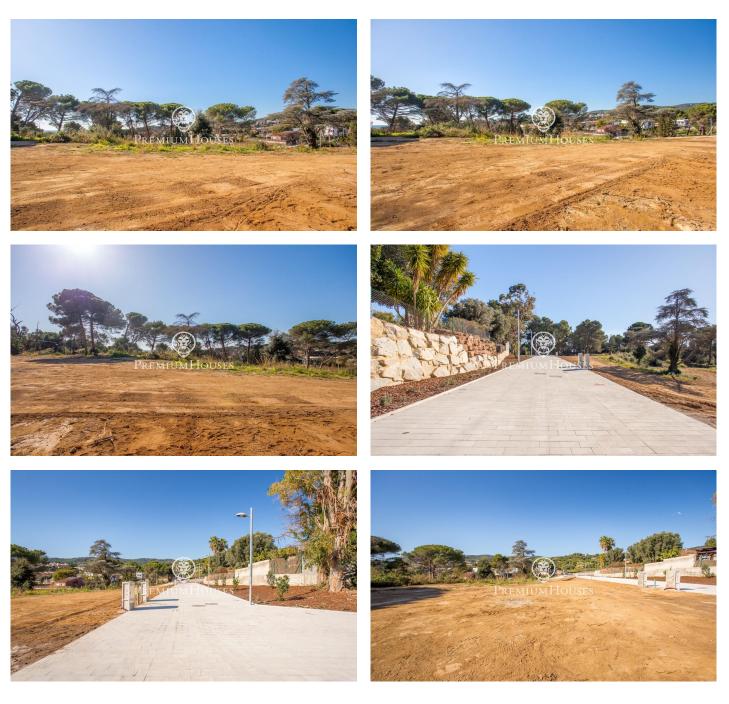

## Urban land in Sant Andreu de Llavaneres, La Ametllareda area.

Ref: PH103360

## Sant Andreu de Llavaneres / Maresme/Barcelona Costa Norte

In Sant Andreu de Llavaneres, in one of the best residential areas, Bell Aire, you will find these magnificent plots, located close to Port Balís. With direct access to the motorway just 200 metres away and surrounded by services such as nurseries, schools, pharmacies and just 5 minutes from the town centre, where you can find all the other services you need. Sant Andreu de Llavaneres also has its own golf course, tennis and paddle tennis clubs, and of course, its own beach! From there, you can take a leisurely stroll to Caldes d'Estrac, passing through Sant Vicenç de Montalt and enjoying the beautiful Paseo de los Ingleses. In this case, this plot allows us: Net buildability coefficient: 0,40 m2 ceiling/\*m2 floor area. Maximum density of clean dwellings: 1 dwelling per plot is allowed. Maximum occupation of the plot: 20%. Plot land free of building and protection of trees: At least 50% of the free land will be maintained with vegetation and trees. Regulatory height referring to the plot: 8.00 m. Number of floors: 2p (pb+1). Minimum separations: 5.00 m to the street and 3.00 m to the side boundaries and back of the plot.