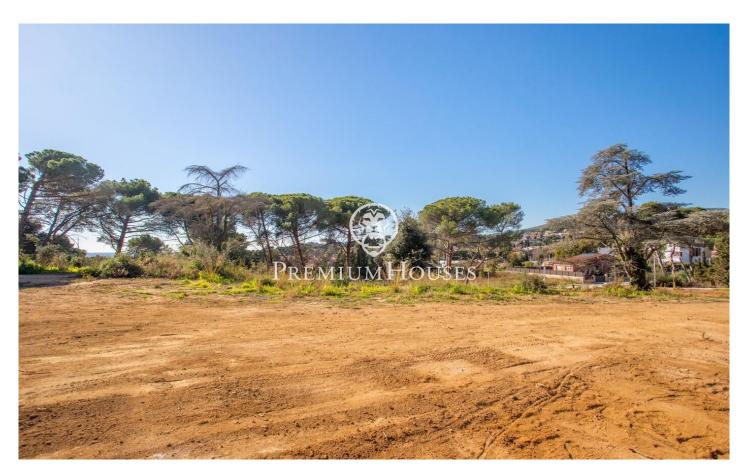

## Urban land in Sant Andreu de Llavaneres, La Ametllareda area.

Ref: PH103360

## Sant Andreu de Llavaneres / Maresme/Barcelona Costa Norte

In Sant Andreu de Llavaneres, in one of the best residential areas, Bell Aire, you will find these magnificent plots, located close to Port Balís. With direct access to the motorway just 200 metres away and surrounded by services such as nurseries, schools, pharmacies and just 5 minutes from the town centre, where you can find all the other services you need. Sant Andreu de Llavaneres also has its own golf course, tennis and paddle tennis clubs, and of course, its own beach! From there, you can take a leisurely stroll to Caldes d'Estrac, passing through Sant Vicenç de Montalt and enjoying the beautiful Paseo de los Ingleses. In this case, this plot allows us: Net buildability coefficient: 0,40 m2 ceiling/\*m2 floor area. Maximum density of clean dwellings: 1 dwelling per plot is allowed. Maximum occupation of the plot: 20%. Plot land free of building and protection of trees: At least 50% of the free land will be maintained with vegetation and trees. Regulatory height referring to the plot: 8.00 m. Number of floors: 2p (pb+1). Minimum separations: 5.00 m to the street and 3.00 m to the side boundaries and back of the plot.