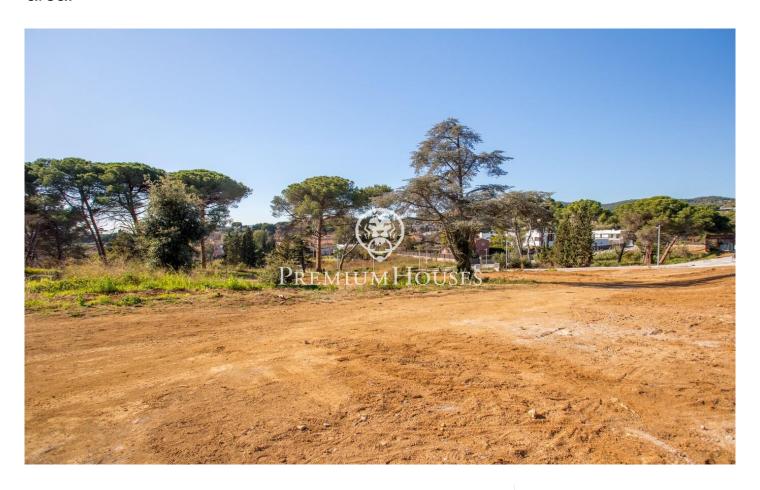

## Urban land in Sant Andreu de Llavaneres, La Ametllareda area.

Ref: PH103359

## Sant Andreu de Llavaneres / Maresme/Barcelona Costa Norte

In Sant Andreu de Llavaneres, in one of the best residential areas, Bell Aire, you will find these magnificent plots, located close to Port Balís. With direct access to the motorway just 200 metres away and surrounded by services such as nurseries, schools, pharmacies and just 5 minutes from the town centre, where you can find all the other services you need. Sant Andreu de Llavaneres also has its own golf course, tennis and paddle tennis clubs, and of course, its own beach! From there, you can take a leisurely stroll to Caldes d'Estrac, passing through Sant Vicenç de Montalt and enjoying the beautiful Paseo de los Ingleses. In this case, this plot allows us: Net buildability coefficient: 0,40 m2 ceiling/\*m2 floor area. Maximum density of clean dwellings: 1 dwelling per plot is allowed. Maximum occupation of the plot: 20%. Plot land free of building and protection of trees: At least 50% of the free land will be maintained with vegetation and trees. Regulatory height referring to the plot: 8.00 m. Number of floors: 2p (pb+1). Minimum separations: 5.00 m to the street and 3.00 m to the side boundaries and back of the plot.