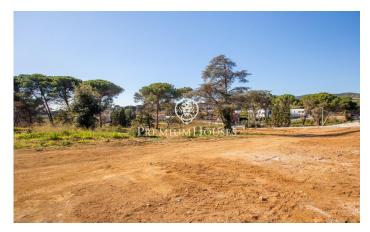

## Urban land in Sant Andreu de Llavaneres, La Ametllareda area.

Ref: PH103359

## Sant Andreu de Llavaneres / Maresme/Barcelona Costa Norte

In Sant Andreu de Llavaneres, in one of the best residential areas, Bell Aire, you will find these magnificent plots, located close to Port Balís. With direct access to the motorway just 200 metres away and surrounded by services such as nurseries, schools, pharmacies and just 5 minutes from the town centre, where you can find all the other services you need. Sant Andreu de Llavaneres also has its own golf course, tennis and paddle tennis clubs, and of course, its own beach! From there, you can take a leisurely stroll to Caldes d'Estrac, passing through Sant Vicenç de Montalt and enjoying the beautiful Paseo de los Ingleses. In this case, this plot allows us: Net buildability coefficient: 0,40 m2 ceiling/\*m2 floor area. Maximum density of clean dwellings: 1 dwelling per plot is allowed. Maximum occupation of the plot: 20%. Plot land free of building and protection of trees: At least 50% of the free land will be maintained with vegetation and trees. Regulatory height referring to the plot: 8.00 m. Number of floors: 2p (pb+1). Minimum separations: 5.00 m to the street and 3.00 m to the side boundaries and back of the plot.