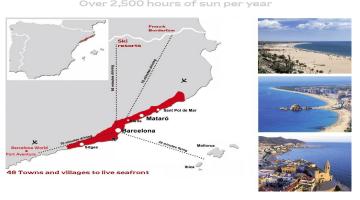

## Sant Andreu de Llavaneres / Maresme/Barcelona Costa Norte

In Sant Andreu de Llavaneres, in one of the best residential areas, Bell Aire, you will find these magnificent plots, located close to Port Balís. With direct access to the motorway just 200 metres away and surrounded by services such as nurseries, schools, pharmacies and just 5 minutes from the town centre, where you can find all the other services you need. Sant Andreu de Llavaneres also has its own golf course, tennis and paddle tennis clubs, and of course, its own beach! From there, you can take a leisurely stroll to Caldes d'Estrac, passing through Sant Vicenç de Montalt and enjoying the beautiful Paseo de los Ingleses. In this case, this plot allows us: Net buildability coefficient: 0,40 m2 ceiling/\*m2 floor area. Maximum density of clean dwellings: 1 dwelling per plot is allowed. Maximum occupation of the plot: 20%. Plot land free of building and protection of trees: At least 50% of the free land will be maintained with vegetation and trees. Regulatory height referring to the plot: 8.00 m. Number of floors: 2p (pb+1). Minimum separations: 5.00 m to the street and 3.00 m to the side boundaries and back of the plot.