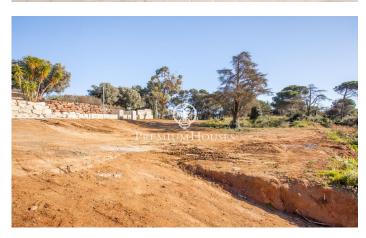

## Sant Andreu de Llavaneres / Maresme/Barcelona Costa Norte

In Sant Andreu de Llavaneres, in one of the best residential areas, Bell Aire, you will find these magnificent plots, located close to Port Balís. With direct access to the motorway just 200 metres away and surrounded by services such as nurseries, schools, pharmacies and just 5 minutes from the town centre, where you can find all the other services you need. Sant Andreu de Llavaneres also has its own golf course, tennis and paddle tennis clubs, and of course, its own beach! From there, you can take a leisurely stroll to Caldes d'Estrac, passing through Sant Vicenç de Montalt and enjoying the beautiful Paseo de los Ingleses. In this case, this plot allows us: Net buildability coefficient: 0,40 m2 ceiling/\*m2 floor area. Maximum density of clean dwellings: 1 dwelling per plot is allowed. Maximum occupation of the plot: 20%. Plot land free of building and protection of trees: At least 50% of the free land will be maintained with vegetation and trees. Regulatory height referring to the plot: 8.00 m. Number of floors: 2p (pb+1). Minimum separations: 5.00 m to the street and 3.00 m to the side boundaries and back of the plot.