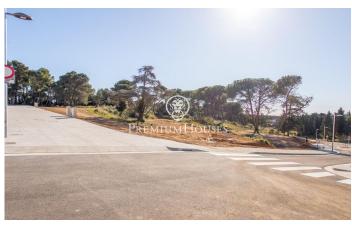

## Sant Andreu de Llavaneres / Maresme/Barcelona Costa Norte

In Sant Andreu de Llavaneres, in one of the best residential areas, Bell Aire, you will find these magnificent plots, located close to Port Balís. With direct access to the motorway just 200 metres away and surrounded by services such as nurseries, schools, pharmacies and just 5 minutes from the town centre, where you can find all the other services you need. Sant Andreu de Llavaneres also has its own golf course, tennis and paddle tennis clubs, and of course, its own beach! From there, you can take a leisurely stroll to Caldes d'Estrac, passing through Sant Vicenç de Montalt and enjoying the beautiful Paseo de los Ingleses. In this case, this plot allows us: Net buildability coefficient: 0,40 m2 ceiling/\*m2 floor area. Maximum density of clean dwellings: 1 dwelling per plot is allowed. Maximum occupation of the plot: 20%. Plot land free of building and protection of trees: At least 50% of the free land will be maintained with vegetation and trees. Regulatory height referring to the plot: 8.00 m. Number of floors: 2p (pb+1). Minimum separations: 5.00 m to the street and 3.00 m to the side boundaries and back of the plot.