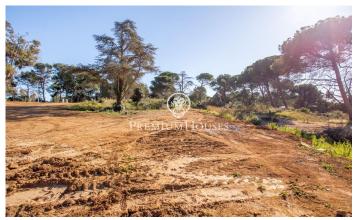

## Sant Andreu de Llavaneres / Maresme/Barcelona Costa Norte

In Sant Andreu de Llavaneres, in one of the best residential areas, Bell Aire, you will find these magnificent plots, located close to Port Balís. With direct access to the motorway just 200 metres away and surrounded by services such as nurseries, schools, pharmacies and just 5 minutes from the town centre, where you can find all the other services you need. Sant Andreu de Llavaneres also has its own golf course, tennis and paddle tennis clubs, and of course, its own beach! From there, you can take a leisurely stroll to Caldes d'Estrac, passing through Sant Vicenç de Montalt and enjoying the beautiful Paseo de los Ingleses. In this case, this plot allows us: Net buildability coefficient: 0,40 m2 ceiling/\*m2 floor area. Maximum density of clean dwellings: 1 dwelling per plot is allowed. Maximum occupation of the plot: 20%. Plot land free of building and protection of trees: At least 50% of the free land will be maintained with vegetation and trees. Regulatory height referring to the plot: 8.00 m. Number of floors: 2p (pb+1). Minimum separations: 5.00 m to the street and 3.00 m to the side boundaries and back of the plot.