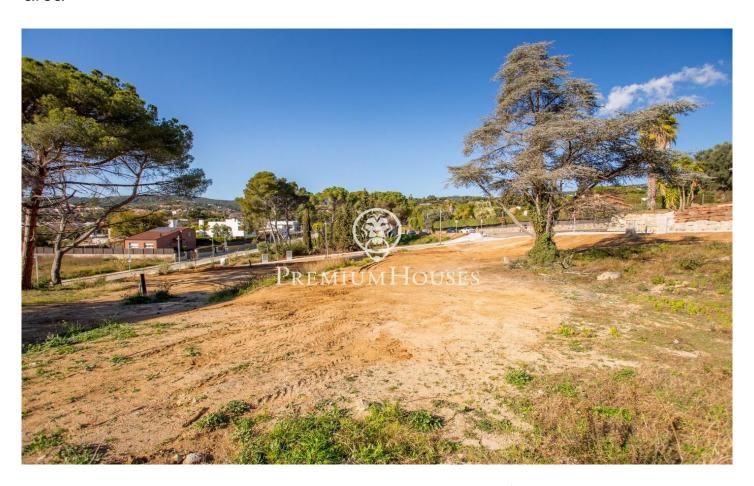

## Urban land in Sant Andreu de Llavaneres, La Ametllareda area

## Sant Andreu de Llavaneres / Maresme/Barcelona Costa Norte

In Sant Andreu de Llavaneres, in one of the best residential areas, Bell Aire, you will find these magnificent plots, located close to Port Balís. With direct access to the motorway just 200 metres away and surrounded by services such as nurseries, schools, pharmacies and just 5 minutes from the town centre, where you can find all the other services you need. Sant Andreu de Llavaneres also has its own golf course, tennis and paddle tennis clubs, and of course, its own beach! From there, you can take a leisurely stroll to Caldes d'Estrac, passing through Sant Vicenç de Montalt and enjoying the beautiful Paseo de los Ingleses. In this case, this plot allows us: Net buildability coefficient: 0,40 m2 ceiling/\*m2 floor area. Maximum density of clean dwellings: 1 dwelling per plot is allowed. Maximum occupation of the plot: 20%. Plot land free of building and protection of trees: At least 50% of the free land will be maintained with vegetation and trees. Regulatory height referring to the plot: 8.00 m. Number of floors: 2p (pb+1). Minimum separations: 5.00 m to the street and 3.00 m to the side boundaries and back of the plot.