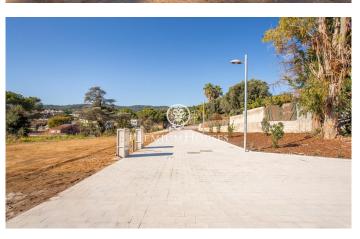

## Sant Andreu de Llavaneres / Maresme/Barcelona Costa Norte

In Sant Andreu de Llavaneres, in one of the best residential areas, Bell Aire, you will find these magnificent plots, located close to Port Balís. With direct access to the motorway just 200 metres away and surrounded by services such as nurseries, schools, pharmacies and just 5 minutes from the town centre, where you can find all the other services you need. Sant Andreu de Llavaneres also has its own golf course, tennis and paddle tennis clubs, and of course, its own beach! From there, you can take a leisurely stroll to Caldes d'Estrac, passing through Sant Vicenç de Montalt and enjoying the beautiful Paseo de los Ingleses. In this case, this plot allows us: Net buildability coefficient: 0,40 m2 ceiling/\*m2 floor area. Maximum density of clean dwellings: 1 dwelling per plot is allowed. Maximum occupation of the plot: 20%. Plot land free of building and protection of trees: At least 50% of the free land will be maintained with vegetation and trees. Regulatory height referring to the plot: 8.00 m. Number of floors: 2p (pb+1). Minimum separations: 5.00 m to the street and 3.00 m to the side boundaries and back of the plot.