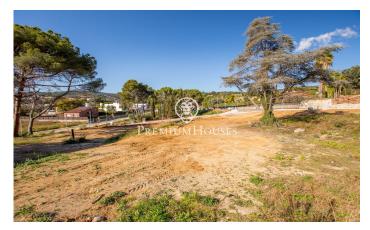

## Urban land in Sant Andreu de Llavaneres, La Ametllareda area

## Sant Andreu de Llavaneres / Maresme/Barcelona Costa Norte

In Sant Andreu de Llavaneres, in one of the best residential areas, Bell Aire, you will find these magnificent plots, located close to Port Balís. With direct access to the motorway just 200 metres away and surrounded by services such as nurseries, schools, pharmacies and just 5 minutes from the town centre, where you can find all the other services you need. Sant Andreu de Llavaneres also has its own golf course, tennis and paddle tennis clubs, and of course, its own beach! From there, you can take a leisurely stroll to Caldes d'Estrac, passing through Sant Vicenç de Montalt and enjoying the beautiful Paseo de los Ingleses. In this case, this plot allows us: Net buildability coefficient: 0,40 m2 ceiling/\*m2 floor area. Maximum density of clean dwellings: 1 dwelling per plot is allowed. Maximum occupation of the plot: 20%. Plot land free of building and protection of trees: At least 50% of the free land will be maintained with vegetation and trees. Regulatory height referring to the plot: 8.00 m. Number of floors: 2p (pb+1). Minimum separations: 5.00 m to the street and 3.00 m to the side boundaries and back of the plot.