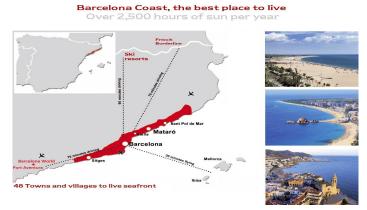

## Sant Andreu de Llavaneres / Maresme/Barcelona Costa Norte

In Sant Andreu de Llavaneres, in one of the best residential areas, Bell Aire, you will find these magnificent plots, located close to Port Balís. With direct access to the motorway just 200 metres away and surrounded by services such as nurseries, schools, pharmacies and just 5 minutes from the town centre, where you can find all the other services you need. Sant Andreu de Llavaneres also has its own golf course, tennis and paddle tennis clubs, and of course, its own beach! From there, you can take a leisurely stroll to Caldes d'Estrac, passing through Sant Vicenç de Montalt and enjoying the beautiful Paseo de los Ingleses. In this case, this plot allows us: Net buildability coefficient: 0,40 m2 ceiling/\*m2 floor area. Maximum density of clean dwellings: 1 dwelling per plot is allowed. Maximum occupation of the plot: 20%. Plot land free of building and protection of trees: At least 50% of the free land will be maintained with vegetation and trees. Regulatory height referring to the plot: 8.00 m. Number of floors: 2p (pb+1). Minimum separations: 5.00 m to the street and 3.00 m to the side boundaries and back of the plot.