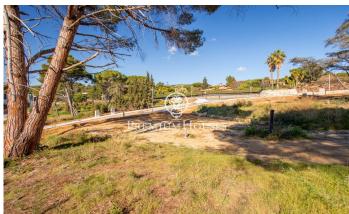

## Sant Andreu de Llavaneres / Maresme/Barcelona Costa Norte

In Sant Andreu de Llavaneres, in one of the best residential areas, Bell Aire, you will find these magnificent plots, located close to Port Balís. With direct access to the motorway just 200 metres away and surrounded by services such as nurseries, schools, pharmacies and just 5 minutes from the town centre, where you can find all the other services you need. Sant Andreu de Llavaneres also has its own golf course, tennis and paddle tennis clubs, and of course, its own beach! From there, you can take a leisurely stroll to Caldes d'Estrac, passing through Sant Vicenç de Montalt and enjoying the beautiful Paseo de los Ingleses. In this case, this plot allows us: Net buildability coefficient: 0,40 m2 ceiling/\*m2 floor area. Maximum density of clean dwellings: 1 dwelling per plot is allowed. Maximum occupation of the plot: 20%. Plot land free of building and protection of trees: At least 50% of the free land will be maintained with vegetation and trees. Regulatory height referring to the plot: 8.00 m. Number of floors: 2p (pb+1). Minimum separations: 5.00 m to the street and 3.00 m to the side boundaries and back of the plot.