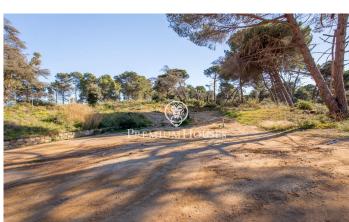

## Sant Andreu de Llavaneres / Maresme/Barcelona Costa Norte

In Sant Andreu de Llavaneres, in one of the best residential areas, Bell Aire, you will find these magnificent plots, located close to Port Balís. With direct access to the motorway just 200 metres away and surrounded by services such as nurseries, schools, pharmacies and just 5 minutes from the town centre, where you can find all the other services you need. Sant Andreu de Llavaneres also has its own golf course, tennis and paddle tennis clubs, and of course, its own beach! From there, you can take a leisurely stroll to Caldes d'Estrac, passing through Sant Vicenç de Montalt and enjoying the beautiful Paseo de los Ingleses. In this case, this plot allows us: Net buildability coefficient: 0,40 m2 ceiling/\*m2 floor area. Maximum density of clean dwellings: 1 dwelling per plot is allowed. Maximum occupation of the plot: 20%. Plot land free of building and protection of trees: At least 50% of the free land will be maintained with vegetation and trees. Regulatory height referring to the plot: 8.00 m. Number of floors: 2p (pb+1). Minimum separations: 5.00 m to the street and 3.00 m to the side boundaries and back of the plot.