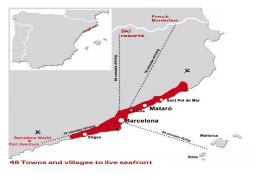

paddle tennis clubs, and of course, its own beach! From there, you can take a leisurely stroll to Caldes d'Estrac, passing through Sant Vicenç de Montalt and enjoying the beautiful Paseo de los Ingleses. In this case, this plot allows us: Net buildability coefficient: 0,40 m2 ceiling/\*m2 floor area. Maximum density of clean dwellings: 1 dwelling per plot is allowed. Maximum occupation of the plot: 20%. Plot land free of building and protection of trees: At least 50% of the free land will be maintained with vegetation and trees. Regulatory height referring to the plot: 8.00 m. Number of floors: 2p (pb+1). Minimum separations: 5.00 m to the street and 3.00 m to the side boundaries and back of the plot.

230.000 €

800 m² ???????? ???????











Barcelona Coast, the best place to live