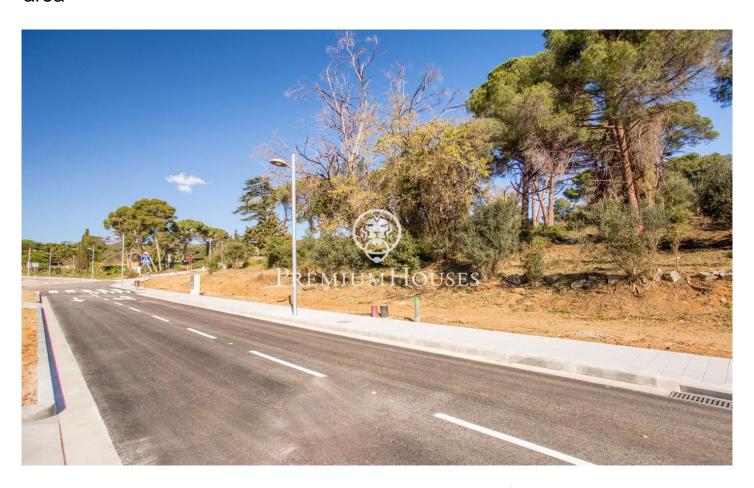

## Urban land in Sant Andreu de Llavaneres, La Ametllareda area

## Sant Andreu de Llavaneres / Maresme/Barcelona Costa Norte

In Sant Andreu de Llavaneres, in one of the best residential areas, Bell Aire, you will find these magnificent plots, located close to Port Balís. With direct access to the motorway just 200 metres away and surrounded by services such as nurseries, schools, pharmacies and just 5 minutes from the town centre, where you can find all the other services you need. Sant Andreu de Llavaneres also has its own golf course, tennis and paddle tennis clubs, and of course, its own beach! From there, you can take a leisurely stroll to Caldes d'Estrac, passing through Sant Vicenç de Montalt and enjoying the beautiful Paseo de los Ingleses. In this case, this plot allows us: Net buildability coefficient: 0,40 m2 ceiling/\*m2 floor area. Maximum density of clean dwellings: 1 dwelling per plot is allowed. Maximum occupation of the plot: 20%. Plot land free of building and protection of trees: At least 50% of the free land will be maintained with vegetation and trees. Regulatory height referring to the plot: 8.00 m. Number of floors: 2p (pb+1). Minimum separations: 5.00 m to the street and 3.00 m to the side boundaries and back of the plot.