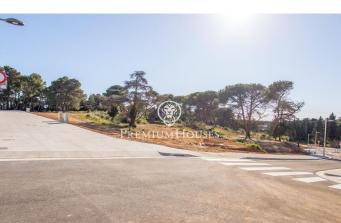

## Urban land in Sant Andreu de Llavaneres, La Ametllareda area

## Sant Andreu de Llavaneres / Maresme/Barcelona Costa Norte

In Sant Andreu de Llavaneres, in one of the best residential areas, Bell Aire, you will find these magnificent plots, located close to Port Balís. With direct access to the motorway just 200 metres away and surrounded by services such as nurseries, schools, pharmacies and just 5 minutes from the town centre, where you can find all the other services you need. Sant Andreu de Llavaneres also has its own golf course, tennis and paddle tennis clubs, and of course, its own beach! From there, you can take a leisurely stroll to Caldes d'Estrac, passing through Sant Vicenç de Montalt and enjoying the beautiful Paseo de los Ingleses. In this case, this plot allows us: Net buildability coefficient: 0,40 m2 ceiling/\*m2 floor area. Maximum density of clean dwellings: 1 dwelling per plot is allowed. Maximum occupation of the plot: 20%. Plot land free of building and protection of trees: At least 50% of the free land will be maintained with vegetation and trees. Regulatory height referring to the plot: 8.00 m. Number of floors: 2p (pb+1). Minimum separations: 5.00 m to the street and 3.00 m to the side boundaries and back of the plot.