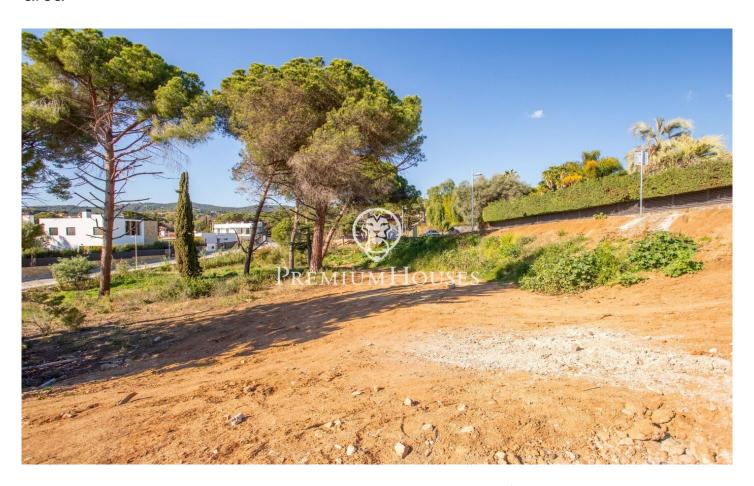

## Sant Andreu de Llavaneres / Maresme/Barcelona Costa Norte

In Sant Andreu de Llavaneres, in one of the best residential areas, Bell Aire, you will find these magnificent plots, located close to Port Balís. With direct access to the motorway just 200 metres away and surrounded by services such as nurseries, schools, pharmacies and just 5 minutes from the town centre, where you can find all the other services you need. Sant Andreu de Llavaneres also has its own golf course, tennis and paddle tennis clubs, and of course, its own beach! From there, you can take a leisurely stroll to Caldes d'Estrac, passing through Sant Vicenç de Montalt and enjoying the beautiful Paseo de los Ingleses. In this case, this plot allows us: Net buildability coefficient: 0,40 m2 ceiling/\*m2 floor area. Maximum density of clean dwellings: 1 dwelling per plot is allowed. Maximum occupation of the plot: 20%. Plot land free of building and protection of trees: At least 50% of the free land will be maintained with vegetation and trees. Regulatory height referring to the plot: 8.00 m. Number of floors: 2p (pb+1). Minimum separations: 5.00 m to the street and 3.00 m to the side boundaries and back of the plot.

285.000 €

800 m² ???????? ???????

Barcelona Coast, the best place to live Over 2,500 hours of sun per year

Tel: +34 93 798 88 99 info@premiumhouses.com www.premiumhouses.es