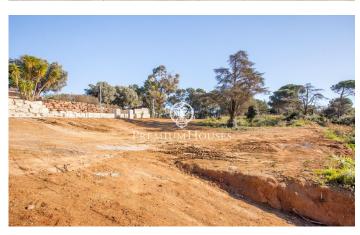

## Sant Andreu de Llavaneres / Maresme/Barcelona Costa Norte

In Sant Andreu de Llavaneres, in one of the best residential areas, Bell Aire, you will find these magnificent plots, located close to Port Balís. With direct access to the motorway just 200 metres away and surrounded by services such as nurseries, schools, pharmacies and just 5 minutes from the town centre, where you can find all the other services you need. Sant Andreu de Llavaneres also has its own golf course, tennis and paddle tennis clubs, and of course, its own beach! From there, you can take a leisurely stroll to Caldes d'Estrac, passing through Sant Vicenç de Montalt and enjoying the beautiful Paseo de los Ingleses. In this case, this plot allows us: Net buildability coefficient: 0,40 m2 ceiling/\*m2 floor area. Maximum density of clean dwellings: 1 dwelling per plot is allowed. Maximum occupation of the plot: 20%. Plot land free of building and protection of trees: At least 50% of the free land will be maintained with vegetation and trees. Regulatory height referring to the plot: 8.00 m. Number of floors: 2p (pb+1). Minimum separations: 5.00 m to the street and 3.00 m to the side boundaries and back of the plot.