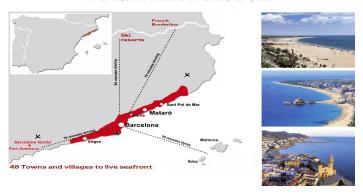

## Sant Andreu de Llavaneres / Maresme/Barcelona Costa Norte

In Sant Andreu de Llavaneres, in one of the best residential areas, Bell Aire, you will find these magnificent plots, located close to Port Balís. With direct access to the motorway just 200 metres away and surrounded by services such as nurseries, schools, pharmacies and just 5 minutes from the town centre, where you can find all the other services you need. Sant Andreu de Llavaneres also has its own golf course, tennis and paddle tennis clubs, and of course, its own beach! From there, you can take a leisurely stroll to Caldes d'Estrac, passing through Sant Vicenç de Montalt and enjoying the beautiful Paseo de los Ingleses. In this case, this plot allows us: Net buildability coefficient: 0,40 m2 ceiling/\*m2 floor area. Maximum density of clean dwellings: 1 dwelling per plot is allowed. Maximum occupation of the plot: 20%. Plot land free of building and protection of trees: At least 50% of the free land will be maintained with vegetation and trees. Regulatory height referring to the plot: 8.00 m. Number of floors: 2p (pb+1). Minimum separations: 5.00 m to the street and 3.00 m to the side boundaries and back of the plot.