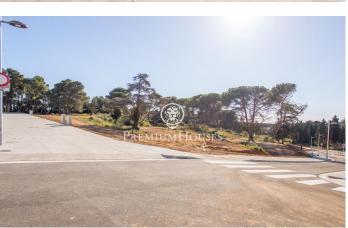

## Sant Andreu de Llavaneres / Maresme/Barcelona Costa Norte

In Sant Andreu de Llavaneres, in one of the best residential areas, Bell Aire, you will find these magnificent plots, located close to Port Balís. With direct access to the motorway just 200 metres away and surrounded by services such as nurseries, schools, pharmacies and just 5 minutes from the town centre, where you can find all the other services you need. Sant Andreu de Llavaneres also has its own golf course, tennis and paddle tennis clubs, and of course, its own beach! From there, you can take a leisurely stroll to Caldes d'Estrac, passing through Sant Vicenç de Montalt and enjoying the beautiful Paseo de los Ingleses. In this case, this plot allows us: Net buildability coefficient: 0,40 m2 ceiling/\*m2 floor area. Maximum density of clean dwellings: 1 dwelling per plot is allowed. Maximum occupation of the plot: 20%. Plot land free of building and protection of trees: At least 50% of the free land will be maintained with vegetation and trees. Regulatory height referring to the plot: 8.00 m. Number of floors: 2p (pb+1). Minimum separations: 5.00 m to the street and 3.00 m to the side boundaries and back of the plot.