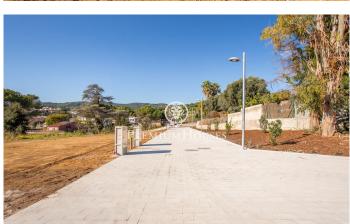

## Sant Andreu de Llavaneres / Maresme/Barcelona Costa Norte

In Sant Andreu de Llavaneres, in one of the best residential areas, Bell Aire, you will find these magnificent plots, located close to Port Balís. With direct access to the motorway just 200 metres away and surrounded by services such as nurseries, schools, pharmacies and just 5 minutes from the town centre, where you can find all the other services you need. Sant Andreu de Llavaneres also has its own golf course, tennis and paddle tennis clubs, and of course, its own beach! From there, you can take a leisurely stroll to Caldes d'Estrac, passing through Sant Vicenç de Montalt and enjoying the beautiful Paseo de los Ingleses. In this case, this plot allows us: Net buildability coefficient: 0,40 m2 ceiling/\*m2 floor area. Maximum density of clean dwellings: 1 dwelling per plot is allowed. Maximum occupation of the plot: 20%. Plot land free of building and protection of trees: At least 50% of the free land will be maintained with vegetation and trees. Regulatory height referring to the plot: 8.00 m. Number of floors: 2p (pb+1). Minimum separations: 5.00 m to the street and 3.00 m to the side boundaries and back of the plot.