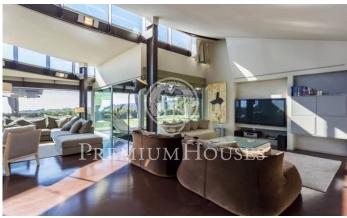

## Sant Andreu de Llavaneres / Maresme/Barcelona Costa Norte

Spectacular designer house in the center of Sant Andreu de Llavaneres with beautiful sea views. Constructed in Zinc, it emphasizes its color and its shape, without any right angle and with large glass spaces that allow sunlight to enter all day. Entering the house we find a large living room with large glass doors that give access to the garden and water area, a large designer kitchen with sliding doors to communicate with the garden and barbecue area, plus a room service. As for the rooms we find a large suite with dressing room and washbasin with direct access to the water area composed by heated pool, sauna, jacuzzi and whirlpool. All this area can be used both in summer and winter as the glass is automatically sliding. On the same floor there is a games room or office, two bedrooms and a toilet. On the upper floor we find a large glazed room with jacuzzi and bathroom.It has a garage with capacity for more than 10 cars, a room with bathroom and kitchen for the staff, a warehouse, engine room and a large freezer. The heating is radiant and has solar panels. Barcelona Coast is the part of Barcelona located in front of the sea, 160 km of coastline, 111 beaches and 16 marinas. It is a long narrow strip of land between the sea and the mountains, with more than 2,500 hours...