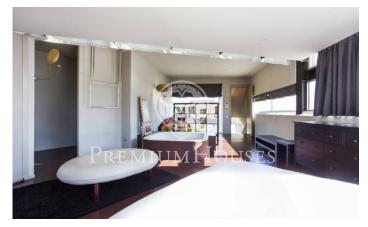

## Sant Andreu de Llavaneres / Maresme/Barcelona Costa Norte

Spectacular designer house in the center of Sant Andreu de Llavaneres with beautiful sea views. Constructed in Zinc, it emphasizes its color and its shape, without any right angle and with large glass spaces that allow sunlight to enter all day. Entering the house we find a large living room with large glass doors that give access to the garden and water area, a large designer kitchen with sliding doors to communicate with the garden and barbecue area, plus a room service. As for the rooms we find a large suite with dressing room and washbasin with direct access to the water area composed by heated pool, sauna, jacuzzi and whirlpool. All this area can be used both in summer and winter as the glass is automatically sliding. On the same floor there is a games room or office, two bedrooms and a toilet. On the upper floor we find a large glazed room with jacuzzi and bathroom.It has a garage with capacity for more than 10 cars, a room with bathroom and kitchen for the staff, a warehouse, engine room and a large freezer. The heating is radiant and has solar panels. Barcelona Coast is the part of Barcelona located in front of the sea, 160 km of coastline, 111 beaches and 16 marinas. It is a long narrow strip of land between the sea and the mountains, with more than 2,500 hours...