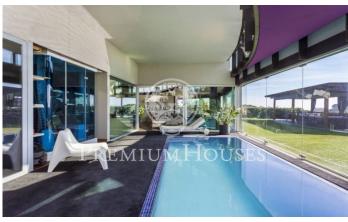

## Sant Andreu de Llavaneres / Maresme/Barcelona Costa Norte

Spectacular designer house in the center of Sant Andreu de Llavaneres with beautiful sea views. Constructed in Zinc, it emphasizes its color and its shape, without any right angle and with large glass spaces that allow sunlight to enter all day. Entering the house we find a large living room with large glass doors that give access to the garden and water area, a large designer kitchen with sliding doors to communicate with the garden and barbecue area, plus a room service. As for the rooms we find a large suite with dressing room and washbasin with direct access to the water area composed by heated pool, sauna, jacuzzi and whirlpool. All this area can be used both in summer and winter as the glass is automatically sliding. On the same floor there is a games room or office, two bedrooms and a toilet. On the upper floor we find a large glazed room with jacuzzi and bathroom.It has a garage with capacity for more than 10 cars, a room with bathroom and kitchen for the staff, a warehouse, engine room and a large freezer. The heating is radiant and has solar panels. Barcelona Coast is the part of Barcelona located in front of the sea, 160 km of coastline, 111 beaches and 16 marinas. It is a long narrow strip of land between the sea and the mountains, with more than 2,500 hours...