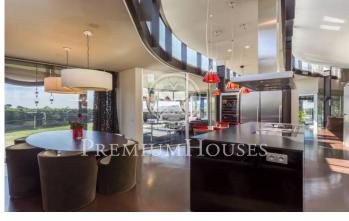

## Sant Andreu de Llavaneres / Maresme/Barcelona Costa Norte

Spectacular designer house in the center of Sant Andreu de Llavaneres with beautiful sea views. Constructed in Zinc, it emphasizes its color and its shape, without any right angle and with large glass spaces that allow sunlight to enter all day. Entering the house we find a large living room with large glass doors that give access to the garden and water area, a large designer kitchen with sliding doors to communicate with the garden and barbecue area, plus a room service. As for the rooms we find a large suite with dressing room and washbasin with direct access to the water area composed by heated pool, sauna, jacuzzi and whirlpool. All this area can be used both in summer and winter as the glass is automatically sliding. On the same floor there is a games room or office, two bedrooms and a toilet. On the upper floor we find a large glazed room with jacuzzi and bathroom.It has a garage with capacity for more than 10 cars, a room with bathroom and kitchen for the staff, a warehouse, engine room and a large freezer. The heating is radiant and has solar panels. Barcelona Coast is the part of Barcelona located in front of the sea, 160 km of coastline, 111 beaches and 16 marinas. It is a long narrow strip of land between the sea and the mountains, with more than 2,500 hours...