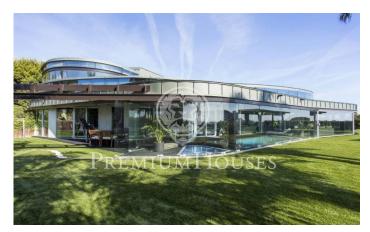

## Sant Andreu de Llavaneres / Maresme/Barcelona Costa Norte

Spectacular designer house in the center of Sant Andreu de Llavaneres with beautiful sea views. Constructed in Zinc, it emphasizes its color and its shape, without any right angle and with large glass spaces that allow sunlight to enter all day. Entering the house we find a large living room with large glass doors that give access to the garden and water area, a large designer kitchen with sliding doors to communicate with the garden and barbecue area, plus a room service. As for the rooms we find a large suite with dressing room and washbasin with direct access to the water area composed by heated pool, sauna, jacuzzi and whirlpool. All this area can be used both in summer and winter as the glass is automatically sliding. On the same floor there is a games room or office, two bedrooms and a toilet. On the upper floor we find a large glazed room with jacuzzi and bathroom.It has a garage with capacity for more than 10 cars, a room with bathroom and kitchen for the staff, a warehouse, engine room and a large freezer. The heating is radiant and has solar panels. Barcelona Coast is the part of Barcelona located in front of the sea, 160 km of coastline, 111 beaches and 16 marinas. It is a long narrow strip of land between the sea and the mountains, with more than 2,500 hours...