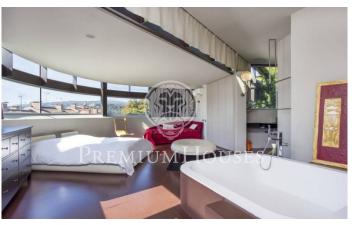

## Sant Andreu de Llavaneres / Maresme/Barcelona Costa Norte

Spectacular designer house in the center of Sant Andreu de Llavaneres with beautiful sea views. Constructed in Zinc, it emphasizes its color and its shape, without any right angle and with large glass spaces that allow sunlight to enter all day. Entering the house we find a large living room with large glass doors that give access to the garden and water area, a large designer kitchen with sliding doors to communicate with the garden and barbecue area, plus a room service. As for the rooms we find a large suite with dressing room and washbasin with direct access to the water area composed by heated pool, sauna, jacuzzi and whirlpool. All this area can be used both in summer and winter as the glass is automatically sliding. On the same floor there is a games room or office, two bedrooms and a toilet. On the upper floor we find a large glazed room with jacuzzi and bathroom.It has a garage with capacity for more than 10 cars, a room with bathroom and kitchen for the staff, a warehouse, engine room and a large freezer. The heating is radiant and has solar panels. Barcelona Coast is the part of Barcelona located in front of the sea, 160 km of coastline, 111 beaches and 16 marinas. It is a long narrow strip of land between the sea and the mountains, with more than 2,500 hours...