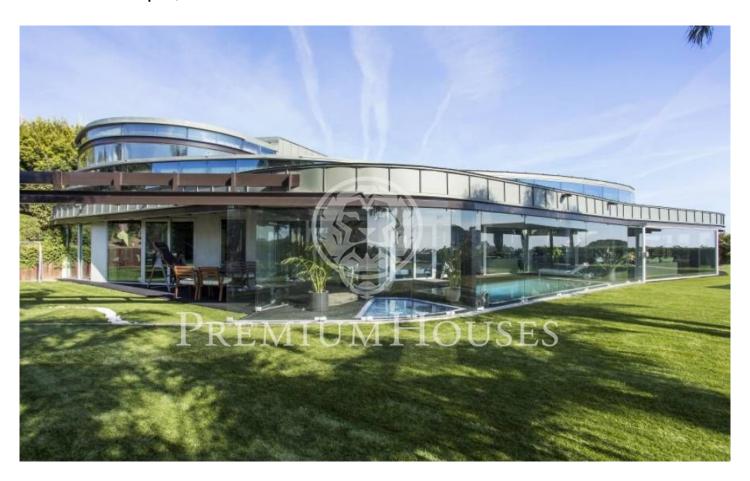

## Sant Andreu de Llavaneres / Maresme/Barcelona Costa Norte

Spectacular designer house in the center of Sant Andreu de Llavaneres with beautiful sea views. Constructed in Zinc, it emphasizes its color and its shape, without any right angle and with large glass spaces that allow sunlight to enter all day. Entering the house we find a large living room with large glass doors that give access to the garden and water area, a large designer kitchen with sliding doors to communicate with the garden and barbecue area, plus a room service. As for the rooms we find a large suite with dressing room and washbasin with direct access to the water area composed by heated pool, sauna, jacuzzi and whirlpool. All this area can be used both in summer and winter as the glass is automatically sliding. On the same floor there is a games room or office, two bedrooms and a toilet. On the upper floor we find a large glazed room with jacuzzi and bathroom.It has a garage with capacity for more than 10 cars, a room with bathroom and kitchen for the staff, a warehouse, engine room and a large freezer. The heating is radiant and has solar panels. Barcelona Coast is the part of Barcelona located in front of the sea, 160 km of coastline, 111 beaches and 16 marinas. It is a long narrow strip of land between the sea and the mountains, with more than 2,500 hours...