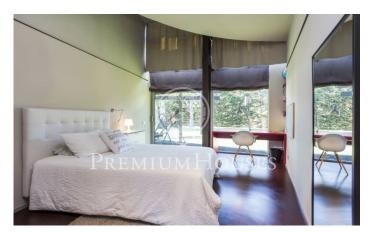

## Sant Andreu de Llavaneres / Maresme/Barcelona Costa Norte

Spectacular designer house in the center of Sant Andreu de Llavaneres with beautiful sea views. Constructed in Zinc, it emphasizes its color and its shape, without any right angle and with large glass spaces that allow sunlight to enter all day. Entering the house we find a large living room with large glass doors that give access to the garden and water area, a large designer kitchen with sliding doors to communicate with the garden and barbecue area, plus a room service. As for the rooms we find a large suite with dressing room and washbasin with direct access to the water area composed by heated pool, sauna, jacuzzi and whirlpool. All this area can be used both in summer and winter as the glass is automatically sliding. On the same floor there is a games room or office, two bedrooms and a toilet. On the upper floor we find a large glazed room with jacuzzi and bathroom.It has a garage with capacity for more than 10 cars, a room with bathroom and kitchen for the staff, a warehouse, engine room and a large freezer. The heating is radiant and has solar panels. Barcelona Coast is the part of Barcelona located in front of the sea, 160 km of coastline, 111 beaches and 16 marinas. It is a long narrow strip of land between the sea and the mountains, with more than 2,500 hours...