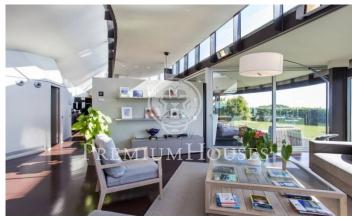

## Sant Andreu de Llavaneres / Maresme/Barcelona Costa Norte

Spectacular designer house in the center of Sant Andreu de Llavaneres with beautiful sea views. Constructed in Zinc, it emphasizes its color and its shape, without any right angle and with large glass spaces that allow sunlight to enter all day. Entering the house we find a large living room with large glass doors that give access to the garden and water area, a large designer kitchen with sliding doors to communicate with the garden and barbecue area, plus a room service. As for the rooms we find a large suite with dressing room and washbasin with direct access to the water area composed by heated pool, sauna, jacuzzi and whirlpool. All this area can be used both in summer and winter as the glass is automatically sliding. On the same floor there is a games room or office, two bedrooms and a toilet. On the upper floor we find a large glazed room with jacuzzi and bathroom.It has a garage with capacity for more than 10 cars, a room with bathroom and kitchen for the staff, a warehouse, engine room and a large freezer. The heating is radiant and has solar panels. Barcelona Coast is the part of Barcelona located in front of the sea, 160 km of coastline, 111 beaches and 16 marinas. It is a long narrow strip of land between the sea and the mountains, with more than 2,500 hours...