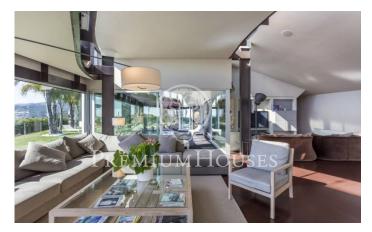

## Sant Andreu de Llavaneres / Maresme/Barcelona Costa Norte

Spectacular designer house in the center of Sant Andreu de Llavaneres with beautiful sea views. Constructed in Zinc, it emphasizes its color and its shape, without any right angle and with large glass spaces that allow sunlight to enter all day. Entering the house we find a large living room with large glass doors that give access to the garden and water area, a large designer kitchen with sliding doors to communicate with the garden and barbecue area, plus a room service. As for the rooms we find a large suite with dressing room and washbasin with direct access to the water area composed by heated pool, sauna, jacuzzi and whirlpool. All this area can be used both in summer and winter as the glass is automatically sliding. On the same floor there is a games room or office, two bedrooms and a toilet. On the upper floor we find a large glazed room with jacuzzi and bathroom.It has a garage with capacity for more than 10 cars, a room with bathroom and kitchen for the staff, a warehouse, engine room and a large freezer. The heating is radiant and has solar panels. Barcelona Coast is the part of Barcelona located in front of the sea, 160 km of coastline, 111 beaches and 16 marinas. It is a long narrow strip of land between the sea and the mountains, with more than 2,500 hours...