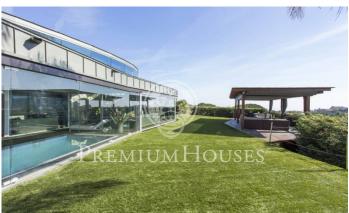

## Sant Andreu de Llavaneres / Maresme/Barcelona Costa Norte

Spectacular designer house in the center of Sant Andreu de Llavaneres with beautiful sea views. Constructed in Zinc, it emphasizes its color and its shape, without any right angle and with large glass spaces that allow sunlight to enter all day. Entering the house we find a large living room with large glass doors that give access to the garden and water area, a large designer kitchen with sliding doors to communicate with the garden and barbecue area, plus a room service. As for the rooms we find a large suite with dressing room and washbasin with direct access to the water area composed by heated pool, sauna, jacuzzi and whirlpool. All this area can be used both in summer and winter as the glass is automatically sliding. On the same floor there is a games room or office, two bedrooms and a toilet. On the upper floor we find a large glazed room with jacuzzi and bathroom.It has a garage with capacity for more than 10 cars, a room with bathroom and kitchen for the staff, a warehouse, engine room and a large freezer. The heating is radiant and has solar panels. Barcelona Coast is the part of Barcelona located in front of the sea, 160 km of coastline, 111 beaches and 16 marinas. It is a long narrow strip of land between the sea and the mountains, with more than 2,500 hours...