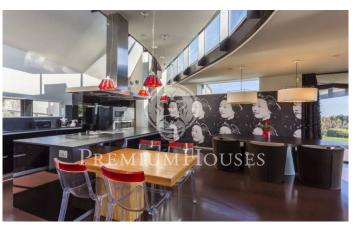

## Sant Andreu de Llavaneres / Maresme/Barcelona Costa Norte

Spectacular designer house in the center of Sant Andreu de Llavaneres with beautiful sea views. Constructed in Zinc, it emphasizes its color and its shape, without any right angle and with large glass spaces that allow sunlight to enter all day. Entering the house we find a large living room with large glass doors that give access to the garden and water area, a large designer kitchen with sliding doors to communicate with the garden and barbecue area, plus a room service. As for the rooms we find a large suite with dressing room and washbasin with direct access to the water area composed by heated pool, sauna, jacuzzi and whirlpool. All this area can be used both in summer and winter as the glass is automatically sliding. On the same floor there is a games room or office, two bedrooms and a toilet. On the upper floor we find a large glazed room with jacuzzi and bathroom.It has a garage with capacity for more than 10 cars, a room with bathroom and kitchen for the staff, a warehouse, engine room and a large freezer. The heating is radiant and has solar panels. Barcelona Coast is the part of Barcelona located in front of the sea, 160 km of coastline, 111 beaches and 16 marinas. It is a long narrow strip of land between the sea and the mountains, with more than 2,500 hours...