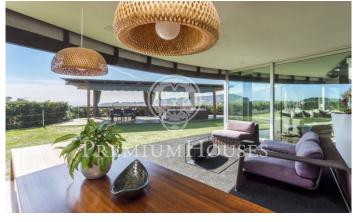

## Sant Andreu de Llavaneres / Maresme/Barcelona Costa Norte

Spectacular designer house in the center of Sant Andreu de Llavaneres with beautiful sea views. Constructed in Zinc, it emphasizes its color and its shape, without any right angle and with large glass spaces that allow sunlight to enter all day. Entering the house we find a large living room with large glass doors that give access to the garden and water area, a large designer kitchen with sliding doors to communicate with the garden and barbecue area, plus a room service. As for the rooms we find a large suite with dressing room and washbasin with direct access to the water area composed by heated pool, sauna, jacuzzi and whirlpool. All this area can be used both in summer and winter as the glass is automatically sliding. On the same floor there is a games room or office, two bedrooms and a toilet. On the upper floor we find a large glazed room with jacuzzi and bathroom.It has a garage with capacity for more than 10 cars, a room with bathroom and kitchen for the staff, a warehouse, engine room and a large freezer. The heating is radiant and has solar panels. Barcelona Coast is the part of Barcelona located in front of the sea, 160 km of coastline, 111 beaches and 16 marinas. It is a long narrow strip of land between the sea and the mountains, with more than 2,500 hours...