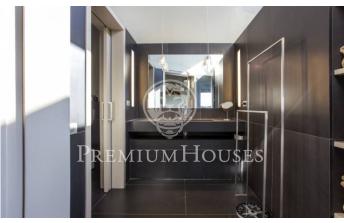

## Sant Andreu de Llavaneres / Maresme/Barcelona Costa Norte

Spectacular designer house in the center of Sant Andreu de Llavaneres with beautiful sea views. Constructed in Zinc, it emphasizes its color and its shape, without any right angle and with large glass spaces that allow sunlight to enter all day. Entering the house we find a large living room with large glass doors that give access to the garden and water area, a large designer kitchen with sliding doors to communicate with the garden and barbecue area, plus a room service. As for the rooms we find a large suite with dressing room and washbasin with direct access to the water area composed by heated pool, sauna, jacuzzi and whirlpool. All this area can be used both in summer and winter as the glass is automatically sliding. On the same floor there is a games room or office, two bedrooms and a toilet. On the upper floor we find a large glazed room with jacuzzi and bathroom.It has a garage with capacity for more than 10 cars, a room with bathroom and kitchen for the staff, a warehouse, engine room and a large freezer. The heating is radiant and has solar panels. Barcelona Coast is the part of Barcelona located in front of the sea, 160 km of coastline, 111 beaches and 16 marinas. It is a long narrow strip of land between the sea and the mountains, with more than 2,500 hours...