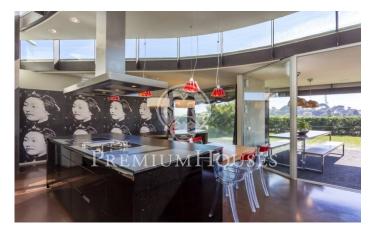

## Sant Andreu de Llavaneres / Maresme/Barcelona Costa Norte

Spectacular designer house in the center of Sant Andreu de Llavaneres with beautiful sea views. Constructed in Zinc, it emphasizes its color and its shape, without any right angle and with large glass spaces that allow sunlight to enter all day. Entering the house we find a large living room with large glass doors that give access to the garden and water area, a large designer kitchen with sliding doors to communicate with the garden and barbecue area, plus a room service. As for the rooms we find a large suite with dressing room and washbasin with direct access to the water area composed by heated pool, sauna, jacuzzi and whirlpool. All this area can be used both in summer and winter as the glass is automatically sliding. On the same floor there is a games room or office, two bedrooms and a toilet. On the upper floor we find a large glazed room with jacuzzi and bathroom.It has a garage with capacity for more than 10 cars, a room with bathroom and kitchen for the staff, a warehouse, engine room and a large freezer. The heating is radiant and has solar panels. Barcelona Coast is the part of Barcelona located in front of the sea, 160 km of coastline, 111 beaches and 16 marinas. It is a long narrow strip of land between the sea and the mountains, with more than 2,500 hours...