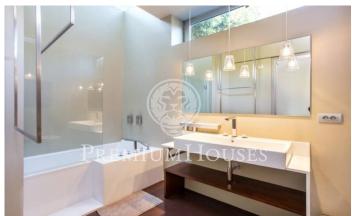

## Sant Andreu de Llavaneres / Maresme/Barcelona Costa Norte

Spectacular designer house in the center of Sant Andreu de Llavaneres with beautiful sea views. Constructed in Zinc, it emphasizes its color and its shape, without any right angle and with large glass spaces that allow sunlight to enter all day. Entering the house we find a large living room with large glass doors that give access to the garden and water area, a large designer kitchen with sliding doors to communicate with the garden and barbecue area, plus a room service. As for the rooms we find a large suite with dressing room and washbasin with direct access to the water area composed by heated pool, sauna, jacuzzi and whirlpool. All this area can be used both in summer and winter as the glass is automatically sliding. On the same floor there is a games room or office, two bedrooms and a toilet. On the upper floor we find a large glazed room with jacuzzi and bathroom.It has a garage with capacity for more than 10 cars, a room with bathroom and kitchen for the staff, a warehouse, engine room and a large freezer. The heating is radiant and has solar panels. Barcelona Coast is the part of Barcelona located in front of the sea, 160 km of coastline, 111 beaches and 16 marinas. It is a long narrow strip of land between the sea and the mountains, with more than 2,500 hours...