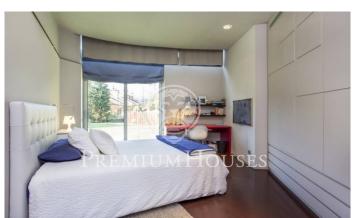

## Sant Andreu de Llavaneres / Maresme/Barcelona Costa Norte

Spectacular designer house in the center of Sant Andreu de Llavaneres with beautiful sea views. Constructed in Zinc, it emphasizes its color and its shape, without any right angle and with large glass spaces that allow sunlight to enter all day. Entering the house we find a large living room with large glass doors that give access to the garden and water area, a large designer kitchen with sliding doors to communicate with the garden and barbecue area, plus a room service. As for the rooms we find a large suite with dressing room and washbasin with direct access to the water area composed by heated pool, sauna, jacuzzi and whirlpool. All this area can be used both in summer and winter as the glass is automatically sliding. On the same floor there is a games room or office, two bedrooms and a toilet. On the upper floor we find a large glazed room with jacuzzi and bathroom.It has a garage with capacity for more than 10 cars, a room with bathroom and kitchen for the staff, a warehouse, engine room and a large freezer. The heating is radiant and has solar panels. Barcelona Coast is the part of Barcelona located in front of the sea, 160 km of coastline, 111 beaches and 16 marinas. It is a long narrow strip of land between the sea and the mountains, with more than 2,500 hours...