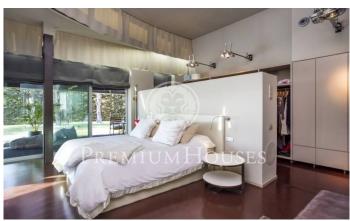

## Sant Andreu de Llavaneres / Maresme/Barcelona Costa Norte

Spectacular designer house in the center of Sant Andreu de Llavaneres with beautiful sea views. Constructed in Zinc, it emphasizes its color and its shape, without any right angle and with large glass spaces that allow sunlight to enter all day. Entering the house we find a large living room with large glass doors that give access to the garden and water area, a large designer kitchen with sliding doors to communicate with the garden and barbecue area, plus a room service. As for the rooms we find a large suite with dressing room and washbasin with direct access to the water area composed by heated pool, sauna, jacuzzi and whirlpool. All this area can be used both in summer and winter as the glass is automatically sliding. On the same floor there is a games room or office, two bedrooms and a toilet. On the upper floor we find a large glazed room with jacuzzi and bathroom.It has a garage with capacity for more than 10 cars, a room with bathroom and kitchen for the staff, a warehouse, engine room and a large freezer. The heating is radiant and has solar panels. Barcelona Coast is the part of Barcelona located in front of the sea, 160 km of coastline, 111 beaches and 16 marinas. It is a long narrow strip of land between the sea and the mountains, with more than 2,500 hours...