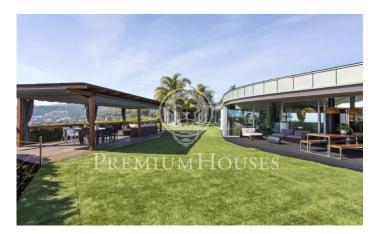

## Sant Andreu de Llavaneres / Maresme/Barcelona Costa Norte

Spectacular designer house in the center of Sant Andreu de Llavaneres with beautiful sea views. Constructed in Zinc, it emphasizes its color and its shape, without any right angle and with large glass spaces that allow sunlight to enter all day. Entering the house we find a large living room with large glass doors that give access to the garden and water area, a large designer kitchen with sliding doors to communicate with the garden and barbecue area, plus a room service. As for the rooms we find a large suite with dressing room and washbasin with direct access to the water area composed by heated pool, sauna, jacuzzi and whirlpool. All this area can be used both in summer and winter as the glass is automatically sliding. On the same floor there is a games room or office, two bedrooms and a toilet. On the upper floor we find a large glazed room with jacuzzi and bathroom.It has a garage with capacity for more than 10 cars, a room with bathroom and kitchen for the staff, a warehouse, engine room and a large freezer. The heating is radiant and has solar panels. Barcelona Coast is the part of Barcelona located in front of the sea, 160 km of coastline, 111 beaches and 16 marinas. It is a long narrow strip of land between the sea and the mountains, with more than 2,500 hours...