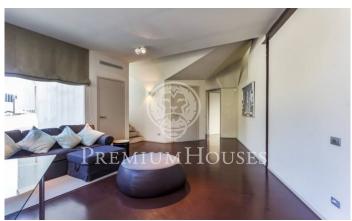

## Sant Andreu de Llavaneres / Maresme/Barcelona Costa Norte

Spectacular designer house in the center of Sant Andreu de Llavaneres with beautiful sea views. Constructed in Zinc, it emphasizes its color and its shape, without any right angle and with large glass spaces that allow sunlight to enter all day. Entering the house we find a large living room with large glass doors that give access to the garden and water area, a large designer kitchen with sliding doors to communicate with the garden and barbecue area, plus a room service. As for the rooms we find a large suite with dressing room and washbasin with direct access to the water area composed by heated pool, sauna, jacuzzi and whirlpool. All this area can be used both in summer and winter as the glass is automatically sliding. On the same floor there is a games room or office, two bedrooms and a toilet. On the upper floor we find a large glazed room with jacuzzi and bathroom.It has a garage with capacity for more than 10 cars, a room with bathroom and kitchen for the staff, a warehouse, engine room and a large freezer. The heating is radiant and has solar panels. Barcelona Coast is the part of Barcelona located in front of the sea, 160 km of coastline, 111 beaches and 16 marinas. It is a long narrow strip of land between the sea and the mountains, with more than 2,500 hours...