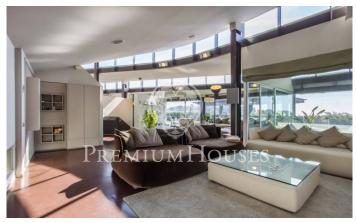

## Sant Andreu de Llavaneres / Maresme/Barcelona Costa Norte

Spectacular designer house in the center of Sant Andreu de Llavaneres with beautiful sea views. Constructed in Zinc, it emphasizes its color and its shape, without any right angle and with large glass spaces that allow sunlight to enter all day. Entering the house we find a large living room with large glass doors that give access to the garden and water area, a large designer kitchen with sliding doors to communicate with the garden and barbecue area, plus a room service. As for the rooms we find a large suite with dressing room and washbasin with direct access to the water area composed by heated pool, sauna, jacuzzi and whirlpool. All this area can be used both in summer and winter as the glass is automatically sliding. On the same floor there is a games room or office, two bedrooms and a toilet. On the upper floor we find a large glazed room with jacuzzi and bathroom.It has a garage with capacity for more than 10 cars, a room with bathroom and kitchen for the staff, a warehouse, engine room and a large freezer. The heating is radiant and has solar panels. Barcelona Coast is the part of Barcelona located in front of the sea, 160 km of coastline, 111 beaches and 16 marinas. It is a long narrow strip of land between the sea and the mountains, with more than 2,500 hours...