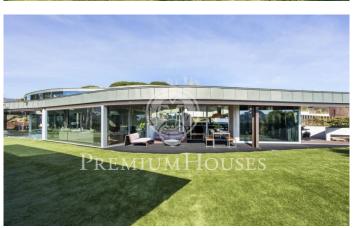

## Sant Andreu de Llavaneres / Maresme/Barcelona Costa Norte

Spectacular designer house in the center of Sant Andreu de Llavaneres with beautiful sea views. Constructed in Zinc, it emphasizes its color and its shape, without any right angle and with large glass spaces that allow sunlight to enter all day. Entering the house we find a large living room with large glass doors that give access to the garden and water area, a large designer kitchen with sliding doors to communicate with the garden and barbecue area, plus a room service. As for the rooms we find a large suite with dressing room and washbasin with direct access to the water area composed by heated pool, sauna, jacuzzi and whirlpool. All this area can be used both in summer and winter as the glass is automatically sliding. On the same floor there is a games room or office, two bedrooms and a toilet. On the upper floor we find a large glazed room with jacuzzi and bathroom.It has a garage with capacity for more than 10 cars, a room with bathroom and kitchen for the staff, a warehouse, engine room and a large freezer. The heating is radiant and has solar panels. Barcelona Coast is the part of Barcelona located in front of the sea, 160 km of coastline, 111 beaches and 16 marinas. It is a long narrow strip of land between the sea and the mountains, with more than 2,500 hours...