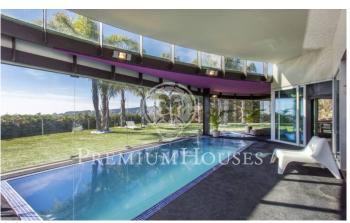

## Sant Andreu de Llavaneres / Maresme/Barcelona Costa Norte

Spectacular designer house in the center of Sant Andreu de Llavaneres with beautiful sea views. Constructed in Zinc, it emphasizes its color and its shape, without any right angle and with large glass spaces that allow sunlight to enter all day. Entering the house we find a large living room with large glass doors that give access to the garden and water area, a large designer kitchen with sliding doors to communicate with the garden and barbecue area, plus a room service. As for the rooms we find a large suite with dressing room and washbasin with direct access to the water area composed by heated pool, sauna, jacuzzi and whirlpool. All this area can be used both in summer and winter as the glass is automatically sliding. On the same floor there is a games room or office, two bedrooms and a toilet. On the upper floor we find a large glazed room with jacuzzi and bathroom.It has a garage with capacity for more than 10 cars, a room with bathroom and kitchen for the staff, a warehouse, engine room and a large freezer. The heating is radiant and has solar panels. Barcelona Coast is the part of Barcelona located in front of the sea, 160 km of coastline, 111 beaches and 16 marinas. It is a long narrow strip of land between the sea and the mountains, with more than 2,500 hours...