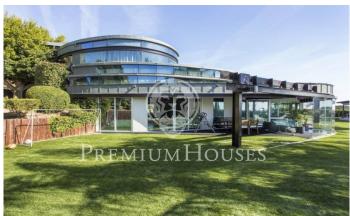

## Sant Andreu de Llavaneres / Maresme/Barcelona Costa Norte

Spectacular designer house in the center of Sant Andreu de Llavaneres with beautiful sea views. Constructed in Zinc, it emphasizes its color and its shape, without any right angle and with large glass spaces that allow sunlight to enter all day. Entering the house we find a large living room with large glass doors that give access to the garden and water area, a large designer kitchen with sliding doors to communicate with the garden and barbecue area, plus a room service. As for the rooms we find a large suite with dressing room and washbasin with direct access to the water area composed by heated pool, sauna, jacuzzi and whirlpool. All this area can be used both in summer and winter as the glass is automatically sliding. On the same floor there is a games room or office, two bedrooms and a toilet. On the upper floor we find a large glazed room with jacuzzi and bathroom.It has a garage with capacity for more than 10 cars, a room with bathroom and kitchen for the staff, a warehouse, engine room and a large freezer. The heating is radiant and has solar panels. Barcelona Coast is the part of Barcelona located in front of the sea, 160 km of coastline, 111 beaches and 16 marinas. It is a long narrow strip of land between the sea and the mountains, with more than 2,500 hours...