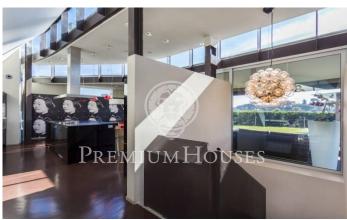

## Sant Andreu de Llavaneres / Maresme/Barcelona Costa Norte

Spectacular designer house in the center of Sant Andreu de Llavaneres with beautiful sea views. Constructed in Zinc, it emphasizes its color and its shape, without any right angle and with large glass spaces that allow sunlight to enter all day. Entering the house we find a large living room with large glass doors that give access to the garden and water area, a large designer kitchen with sliding doors to communicate with the garden and barbecue area, plus a room service. As for the rooms we find a large suite with dressing room and washbasin with direct access to the water area composed by heated pool, sauna, jacuzzi and whirlpool. All this area can be used both in summer and winter as the glass is automatically sliding. On the same floor there is a games room or office, two bedrooms and a toilet. On the upper floor we find a large glazed room with jacuzzi and bathroom.It has a garage with capacity for more than 10 cars, a room with bathroom and kitchen for the staff, a warehouse, engine room and a large freezer. The heating is radiant and has solar panels. Barcelona Coast is the part of Barcelona located in front of the sea, 160 km of coastline, 111 beaches and 16 marinas. It is a long narrow strip of land between the sea and the mountains, with more than 2,500 hours...