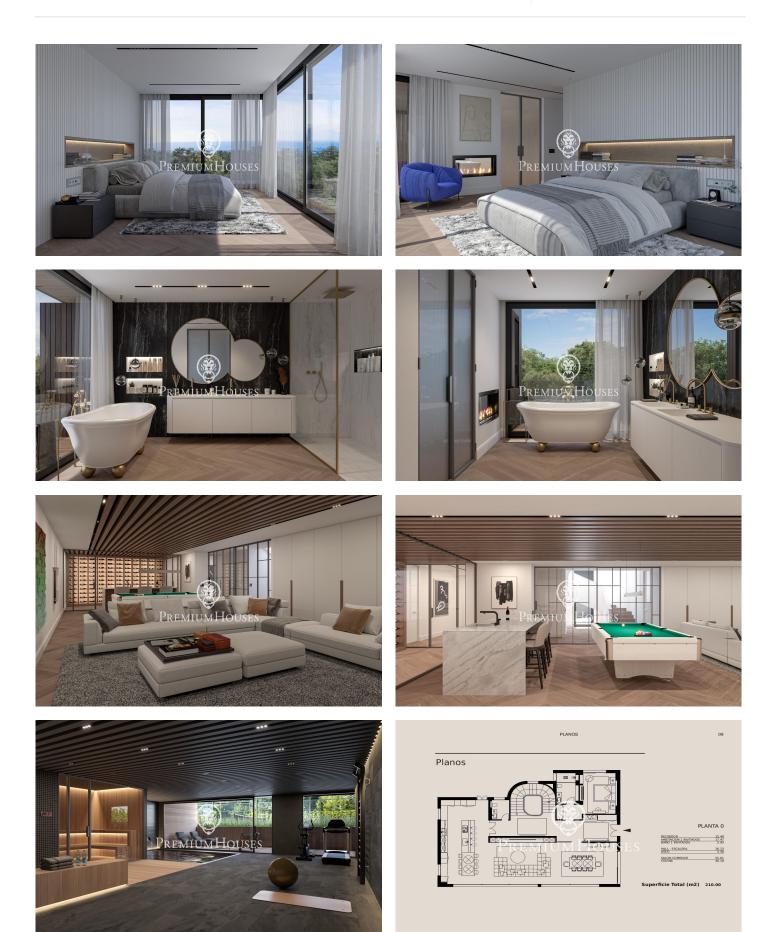

## Sant Andreu de Llavaneres / Maresme/Barcelona Costa Norte

We present this magnificent new construction project, located in Rocaferrera, one of the most exclusive urbanisations in Catalonia. Only 35 km from Barcelona and located between the sea and the mountains, Sant Andreu de Llavaneres enjoys a privileged climate all year round, offering excellent sports facilities such as the golf club, the marina and a wonderful gastronomy. This exclusive setting, with stunning sea views, is complemented by a wooded environment that provides tranquillity, privacy and luxury. The house is designed for use and enjoyment, fulfilling all the comforts you can imagine. The 2100 m<sup>2</sup> plot is home to a 670 m<sup>2</sup> built home, including terraces, garden, swimming pool, paddle tennis court and all with unrivalled sea views. The house consists of three floors: semi-basement, ground floor and upper floor, and includes a living-dining room, kitchen, laundry room, 6 suites with their 6 complete bathrooms, 2 toilets, games room and cinema, wine cellar, gymnasium, sauna and indoor swimming pool, as well as a large garage, garden and outdoor swimming pool. The exceptional qualities of first level in taps, kitchen, pavement, Italian design that accentuates or highlights each piece in each of its rooms stand out. A dream house where you can enjoy wonderful moments wit...