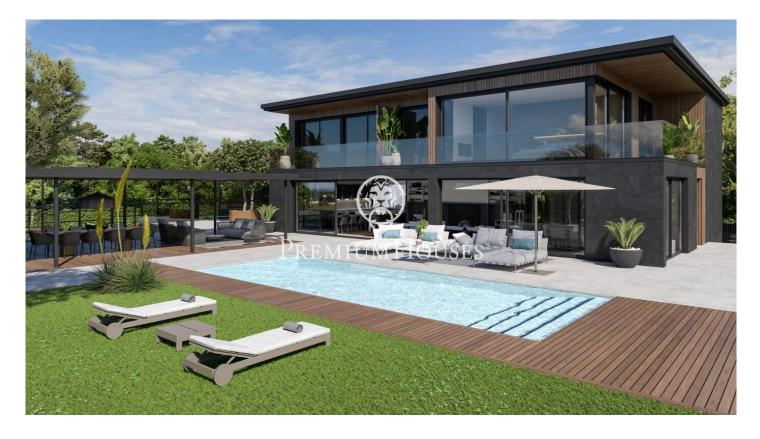

## Sant Andreu de Llavaneres / Maresme/Barcelona Costa Norte

We present this magnificent new construction project, located in Rocaferrera, one of the most exclusive urbanisations in Catalonia. Only 35 km from Barcelona and located between the sea and the mountains, Sant Andreu de Llavaneres enjoys a privileged climate all year round, offering excellent sports facilities such as the golf club, the marina and a wonderful gastronomy. This exclusive setting, with stunning sea views, is complemented by a wooded environment that provides tranquillity, privacy and luxury. The house is designed for use and enjoyment, fulfilling all the comforts you can imagine. The 2100 m<sup>2</sup> plot is home to a 670 m<sup>2</sup> built home, including terraces, garden, swimming pool, paddle tennis court and all with unrivalled sea views. The house consists of three floors: semi-basement, ground floor and upper floor, and includes a living-dining room, kitchen, laundry room, 6 suites with their 6 complete bathrooms, 2 toilets, games room and cinema, wine cellar, gymnasium, sauna and indoor swimming pool, as well as a large garage, garden and outdoor swimming pool. The exceptional qualities of first level in taps, kitchen, pavement, Italian design that accentuates or highlights each piece in each of its rooms stand out. A dream house where you can enjoy wonderful moments wit...