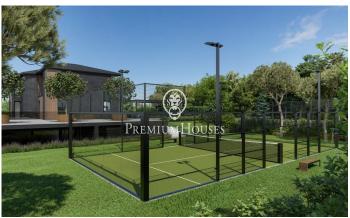

## Sant Andreu de Llavaneres / Maresme/Barcelona Costa Norte

We present this magnificent new construction project, located in Rocaferrera, one of the most exclusive urbanisations in Catalonia. Only 35 km from Barcelona and located between the sea and the mountains, Sant Andreu de Llavaneres enjoys a privileged climate all year round, offering excellent sports facilities such as the golf club, the marina and a wonderful gastronomy. This exclusive setting, with stunning sea views, is complemented by a wooded environment that provides tranquillity, privacy and luxury. The house is designed for use and enjoyment, fulfilling all the comforts you can imagine. The 2100 m<sup>2</sup> plot is home to a 670 m<sup>2</sup> built home, including terraces, garden, swimming pool, paddle tennis court and all with unrivalled sea views. The house consists of three floors: semi-basement, ground floor and upper floor, and includes a living-dining room, kitchen, laundry room, 6 suites with their 6 complete bathrooms, 2 toilets, games room and cinema, wine cellar, gymnasium, sauna and indoor swimming pool, as well as a large garage, garden and outdoor swimming pool. The exceptional qualities of first level in taps, kitchen, pavement, Italian design that accentuates or highlights each piece in each of its rooms stand out. A dream house where you can enjoy wonderful moments wit...