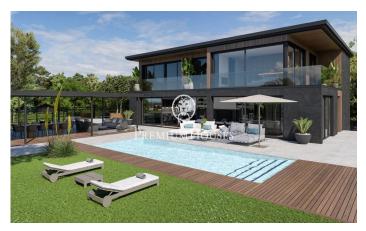

## Sant Andreu de Llavaneres / Maresme/Barcelona Costa Norte

We present this magnificent new construction project, located in Rocaferrera, one of the most exclusive urbanisations in Catalonia. Only 35 km from Barcelona and located between the sea and the mountains, Sant Andreu de Llavaneres enjoys a privileged climate all year round, offering excellent sports facilities such as the golf club, the marina and a wonderful gastronomy. This exclusive setting, with stunning sea views, is complemented by a wooded environment that provides tranquillity, privacy and luxury. The house is designed for use and enjoyment, fulfilling all the comforts you can imagine. The 2100 m<sup>2</sup> plot is home to a 670 m<sup>2</sup> built home, including terraces, garden, swimming pool, paddle tennis court and all with unrivalled sea views. The house consists of three floors: semi-basement, ground floor and upper floor, and includes a living-dining room, kitchen, laundry room, 6 suites with their 6 complete bathrooms, 2 toilets, games room and cinema, wine cellar, gymnasium, sauna and indoor swimming pool, as well as a large garage, garden and outdoor swimming pool. The exceptional qualities of first level in taps, kitchen, pavement, Italian design that accentuates or highlights each piece in each of its rooms stand out. A dream house where you can enjoy wonderful moments wit...