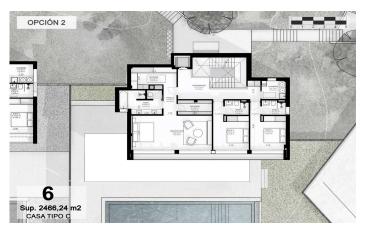

## Sant Andreu de Llavaneres / Maresme/Barcelona Costa Norte

We present the most exclusive private residential complex with sea views in Sant Andreu de Llavaneras. Luxury and discretion define it! Discover the only luxury residential complex located in a private gated community, with stunning sea views. Located just five minutes from the charming village of Sant Andreu de Llavaneras, these properties are the perfect retreat for those seeking tranquillity and elegance. Sant Andreu de Llavaneras is a privileged town, famous for its microclimate that makes it a perfect place to enjoy the sun all year round. Here you will find first-class golf courses, the exclusive El Balis yacht harbour, as well as tennis and paddle tennis clubs to satisfy the most demanding. In addition, its varied gastronomic offer will allow you to enjoy a unique culinary experience. And best of all, you are only 30 minutes away from Barcelona, where you can enjoy its rich cultural and gastronomic offer. Don't miss the opportunity to live in a place where luxury and nature meet! With a total surface area of 19.810m2, this residential complex of 6 single-family houses, each with a private garden and spectacular sea views. On entering the complex, we are greeted by a pleasant stroll through magnificent trees and low maintenance Mediterranean vegetation that leads direct...