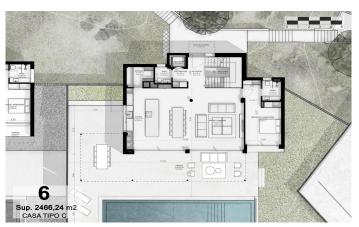

## Sant Andreu de Llavaneres / Maresme/Barcelona Costa Norte

We present the most exclusive private residential complex with sea views in Sant Andreu de Llavaneras. Luxury and discretion define it! Discover the only luxury residential complex located in a private gated community, with stunning sea views. Located just five minutes from the charming village of Sant Andreu de Llavaneras, these properties are the perfect retreat for those seeking tranquillity and elegance. Sant Andreu de Llavaneras is a privileged town, famous for its microclimate that makes it a perfect place to enjoy the sun all year round. Here you will find first-class golf courses, the exclusive El Balis yacht harbour, as well as tennis and paddle tennis clubs to satisfy the most demanding. In addition, its varied gastronomic offer will allow you to enjoy a unique culinary experience. And best of all, you are only 30 minutes away from Barcelona, where you can enjoy its rich cultural and gastronomic offer. Don't miss the opportunity to live in a place where luxury and nature meet! With a total surface area of 19.810m2, this residential complex of 6 single-family houses, each with a private garden and spectacular sea views. On entering the complex, we are greeted by a pleasant stroll through magnificent trees and low maintenance Mediterranean vegetation that leads direct...