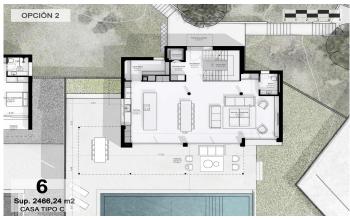

## Sant Andreu de Llavaneres / Maresme/Barcelona Costa Norte

We present the most exclusive private residential complex with sea views in Sant Andreu de Llavaneras. Luxury and discretion define it! Discover the only luxury residential complex located in a private gated community, with stunning sea views. Located just five minutes from the charming village of Sant Andreu de Llavaneras, these properties are the perfect retreat for those seeking tranquillity and elegance. Sant Andreu de Llavaneras is a privileged town, famous for its microclimate that makes it a perfect place to enjoy the sun all year round. Here you will find first-class golf courses, the exclusive El Balis yacht harbour, as well as tennis and paddle tennis clubs to satisfy the most demanding. In addition, its varied gastronomic offer will allow you to enjoy a unique culinary experience. And best of all, you are only 30 minutes away from Barcelona, where you can enjoy its rich cultural and gastronomic offer. Don't miss the opportunity to live in a place where luxury and nature meet! With a total surface area of 19.810m2, this residential complex of 6 single-family houses, each with a private garden and spectacular sea views. On entering the complex, we are greeted by a pleasant stroll through magnificent trees and low maintenance Mediterranean vegetation that leads direct...