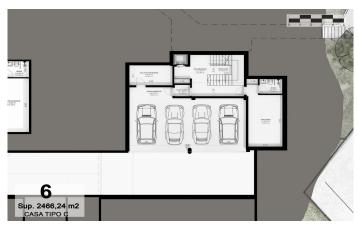

## Sant Andreu de Llavaneres / Maresme/Barcelona Costa Norte

We present the most exclusive private residential complex with sea views in Sant Andreu de Llavaneras. Luxury and discretion define it! Discover the only luxury residential complex located in a private gated community, with stunning sea views. Located just five minutes from the charming village of Sant Andreu de Llavaneras, these properties are the perfect retreat for those seeking tranquillity and elegance. Sant Andreu de Llavaneras is a privileged town, famous for its microclimate that makes it a perfect place to enjoy the sun all year round. Here you will find first-class golf courses, the exclusive El Balis yacht harbour, as well as tennis and paddle tennis clubs to satisfy the most demanding. In addition, its varied gastronomic offer will allow you to enjoy a unique culinary experience. And best of all, you are only 30 minutes away from Barcelona, where you can enjoy its rich cultural and gastronomic offer. Don't miss the opportunity to live in a place where luxury and nature meet! With a total surface area of 19.810m2, this residential complex of 6 single-family houses, each with a private garden and spectacular sea views. On entering the complex, we are greeted by a pleasant stroll through magnificent trees and low maintenance Mediterranean vegetation that leads direct...