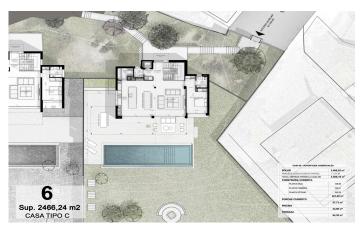

## Sant Andreu de Llavaneres / Maresme/Barcelona Costa Norte

We present the most exclusive private residential complex with sea views in Sant Andreu de Llavaneras. Luxury and discretion define it! Discover the only luxury residential complex located in a private gated community, with stunning sea views. Located just five minutes from the charming village of Sant Andreu de Llavaneras, these properties are the perfect retreat for those seeking tranquillity and elegance. Sant Andreu de Llavaneras is a privileged town, famous for its microclimate that makes it a perfect place to enjoy the sun all year round. Here you will find first-class golf courses, the exclusive El Balis yacht harbour, as well as tennis and paddle tennis clubs to satisfy the most demanding. In addition, its varied gastronomic offer will allow you to enjoy a unique culinary experience. And best of all, you are only 30 minutes away from Barcelona, where you can enjoy its rich cultural and gastronomic offer. Don't miss the opportunity to live in a place where luxury and nature meet! With a total surface area of 19.810m2, this residential complex of 6 single-family houses, each with a private garden and spectacular sea views. On entering the complex, we are greeted by a pleasant stroll through magnificent trees and low maintenance Mediterranean vegetation that leads direct...