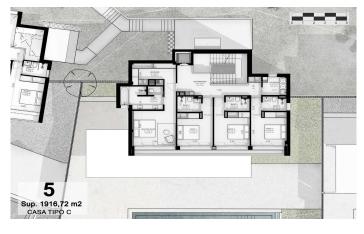

## Sant Andreu de Llavaneres / Maresme/Barcelona Costa Norte

We present the most exclusive private residential complex with sea views in Sant Andreu de Llavaneras. Luxury and discretion define it! Discover the only luxury residential complex located in a private gated community, with stunning sea views. Located just five minutes from the charming village of Sant Andreu de Llavaneras, these properties are the perfect retreat for those seeking tranquillity and elegance. Sant Andreu de Llavaneras is a privileged town, famous for its microclimate that makes it a perfect place to enjoy the sun all year round. Here you will find first-class golf courses, the exclusive El Balis yacht harbour, as well as tennis and paddle tennis clubs to satisfy the most demanding. In addition, its varied gastronomic offer will allow you to enjoy a unique culinary experience. And best of all, you are only 30 minutes away from Barcelona, where you can enjoy its rich cultural and gastronomic offer. Don't miss the opportunity to live in a place where luxury and nature meet! With a total surface area of 19.810m2, this residential complex of 6 single-family houses, each with a private garden and spectacular sea views. On entering the complex, we are greeted by a pleasant stroll through magnificent trees and low maintenance Mediterranean vegetation that leads direct...