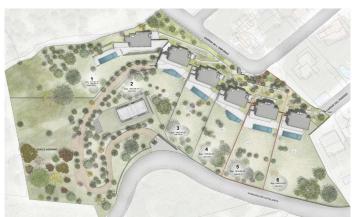

## Sant Andreu de Llavaneres / Maresme/Barcelona Costa Norte

We present the most exclusive private residential complex with sea views in Sant Andreu de Llavaneras. Luxury and discretion define it! Discover the only luxury residential complex located in a private gated community, with stunning sea views. Located just five minutes from the charming village of Sant Andreu de Llavaneras, these properties are the perfect retreat for those seeking tranquillity and elegance. Sant Andreu de Llavaneras is a privileged town, famous for its microclimate that makes it a perfect place to enjoy the sun all year round. Here you will find first-class golf courses, the exclusive El Balis yacht harbour, as well as tennis and paddle tennis clubs to satisfy the most demanding. In addition, its varied gastronomic offer will allow you to enjoy a unique culinary experience. And best of all, you are only 30 minutes away from Barcelona, where you can enjoy its rich cultural and gastronomic offer. Don't miss the opportunity to live in a place where luxury and nature meet! With a total surface area of 19.810m2, this residential complex of 6 single-family houses, each with a private garden and spectacular sea views. On entering the complex, we are greeted by a pleasant stroll through magnificent trees and low maintenance Mediterranean vegetation that leads direct...