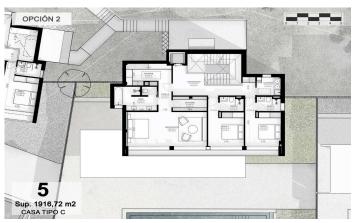

## Sant Andreu de Llavaneres / Maresme/Barcelona Costa Norte

We present the most exclusive private residential complex with sea views in Sant Andreu de Llavaneras. Luxury and discretion define it! Discover the only luxury residential complex located in a private gated community, with stunning sea views. Located just five minutes from the charming village of Sant Andreu de Llavaneras, these properties are the perfect retreat for those seeking tranquillity and elegance. Sant Andreu de Llavaneras is a privileged town, famous for its microclimate that makes it a perfect place to enjoy the sun all year round. Here you will find first-class golf courses, the exclusive El Balis yacht harbour, as well as tennis and paddle tennis clubs to satisfy the most demanding. In addition, its varied gastronomic offer will allow you to enjoy a unique culinary experience. And best of all, you are only 30 minutes away from Barcelona, where you can enjoy its rich cultural and gastronomic offer. Don't miss the opportunity to live in a place where luxury and nature meet! With a total surface area of 19.810m2, this residential complex of 6 single-family houses, each with a private garden and spectacular sea views. On entering the complex, we are greeted by a pleasant stroll through magnificent trees and low maintenance Mediterranean vegetation that leads direct...