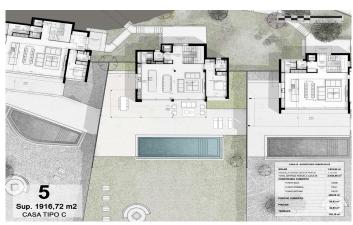

## Sant Andreu de Llavaneres / Maresme/Barcelona Costa Norte

We present the most exclusive private residential complex with sea views in Sant Andreu de Llavaneras. Luxury and discretion define it! Discover the only luxury residential complex located in a private gated community, with stunning sea views. Located just five minutes from the charming village of Sant Andreu de Llavaneras, these properties are the perfect retreat for those seeking tranquillity and elegance. Sant Andreu de Llavaneras is a privileged town, famous for its microclimate that makes it a perfect place to enjoy the sun all year round. Here you will find first-class golf courses, the exclusive El Balis yacht harbour, as well as tennis and paddle tennis clubs to satisfy the most demanding. In addition, its varied gastronomic offer will allow you to enjoy a unique culinary experience. And best of all, you are only 30 minutes away from Barcelona, where you can enjoy its rich cultural and gastronomic offer. Don't miss the opportunity to live in a place where luxury and nature meet! With a total surface area of 19.810m2, this residential complex of 6 single-family houses, each with a private garden and spectacular sea views. On entering the complex, we are greeted by a pleasant stroll through magnificent trees and low maintenance Mediterranean vegetation that leads direct...