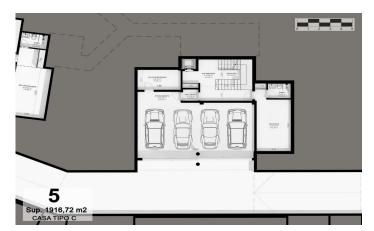

## Sant Andreu de Llavaneres / Maresme/Barcelona Costa Norte

We present the most exclusive private residential complex with sea views in Sant Andreu de Llavaneras. Luxury and discretion define it! Discover the only luxury residential complex located in a private gated community, with stunning sea views. Located just five minutes from the charming village of Sant Andreu de Llavaneras, these properties are the perfect retreat for those seeking tranquillity and elegance. Sant Andreu de Llavaneras is a privileged town, famous for its microclimate that makes it a perfect place to enjoy the sun all year round. Here you will find first-class golf courses, the exclusive El Balis yacht harbour, as well as tennis and paddle tennis clubs to satisfy the most demanding. In addition, its varied gastronomic offer will allow you to enjoy a unique culinary experience. And best of all, you are only 30 minutes away from Barcelona, where you can enjoy its rich cultural and gastronomic offer. Don't miss the opportunity to live in a place where luxury and nature meet! With a total surface area of 19.810m2, this residential complex of 6 single-family houses, each with a private garden and spectacular sea views. On entering the complex, we are greeted by a pleasant stroll through magnificent trees and low maintenance Mediterranean vegetation that leads direct...