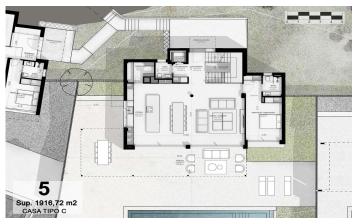

## Sant Andreu de Llavaneres / Maresme/Barcelona Costa Norte

We present the most exclusive private residential complex with sea views in Sant Andreu de Llavaneras. Luxury and discretion define it! Discover the only luxury residential complex located in a private gated community, with stunning sea views. Located just five minutes from the charming village of Sant Andreu de Llavaneras, these properties are the perfect retreat for those seeking tranquillity and elegance. Sant Andreu de Llavaneras is a privileged town, famous for its microclimate that makes it a perfect place to enjoy the sun all year round. Here you will find first-class golf courses, the exclusive El Balis yacht harbour, as well as tennis and paddle tennis clubs to satisfy the most demanding. In addition, its varied gastronomic offer will allow you to enjoy a unique culinary experience. And best of all, you are only 30 minutes away from Barcelona, where you can enjoy its rich cultural and gastronomic offer. Don't miss the opportunity to live in a place where luxury and nature meet! With a total surface area of 19.810m2, this residential complex of 6 single-family houses, each with a private garden and spectacular sea views. On entering the complex, we are greeted by a pleasant stroll through magnificent trees and low maintenance Mediterranean vegetation that leads direct...