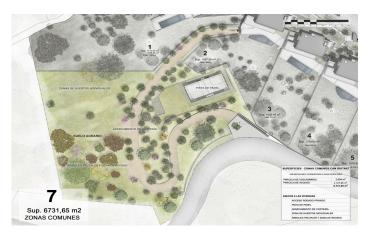

## Sant Andreu de Llavaneres / Maresme/Barcelona Costa Norte

We present the most exclusive private residential complex with sea views in Sant Andreu de Llavaneras. Luxury and discretion define it! Discover the only luxury residential complex located in a private gated community, with stunning sea views. Located just five minutes from the charming village of Sant Andreu de Llavaneras, these properties are the perfect retreat for those seeking tranquillity and elegance. Sant Andreu de Llavaneras is a privileged town, famous for its microclimate that makes it a perfect place to enjoy the sun all year round. Here you will find first-class golf courses, the exclusive El Balis yacht harbour, as well as tennis and paddle tennis clubs to satisfy the most demanding. In addition, its varied gastronomic offer will allow you to enjoy a unique culinary experience. And best of all, you are only 30 minutes away from Barcelona, where you can enjoy its rich cultural and gastronomic offer. Don't miss the opportunity to live in a place where luxury and nature meet! With a total surface area of 19.810m2, this residential complex of 6 single-family houses, each with a private garden and spectacular sea views. On entering the complex, we are greeted by a pleasant stroll through magnificent trees and low maintenance Mediterranean vegetation that leads direct...