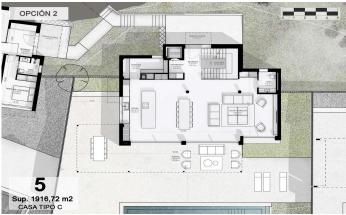

## Sant Andreu de Llavaneres / Maresme/Barcelona Costa Norte

We present the most exclusive private residential complex with sea views in Sant Andreu de Llavaneras. Luxury and discretion define it! Discover the only luxury residential complex located in a private gated community, with stunning sea views. Located just five minutes from the charming village of Sant Andreu de Llavaneras, these properties are the perfect retreat for those seeking tranquillity and elegance. Sant Andreu de Llavaneras is a privileged town, famous for its microclimate that makes it a perfect place to enjoy the sun all year round. Here you will find first-class golf courses, the exclusive El Balis yacht harbour, as well as tennis and paddle tennis clubs to satisfy the most demanding. In addition, its varied gastronomic offer will allow you to enjoy a unique culinary experience. And best of all, you are only 30 minutes away from Barcelona, where you can enjoy its rich cultural and gastronomic offer. Don't miss the opportunity to live in a place where luxury and nature meet! With a total surface area of 19.810m2, this residential complex of 6 single-family houses, each with a private garden and spectacular sea views. On entering the complex, we are greeted by a pleasant stroll through magnificent trees and low maintenance Mediterranean vegetation that leads direct...