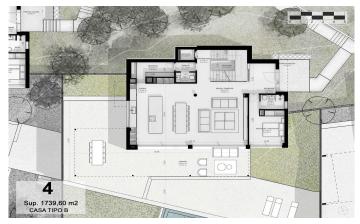

## Sant Andreu de Llavaneres / Maresme/Barcelona Costa Norte

We present the most exclusive private residential complex with sea views in Sant Andreu de Llavaneras. Luxury and discretion define it! Discover the only luxury residential complex located in a private gated community, with stunning sea views. Located just five minutes from the charming village of Sant Andreu de Llavaneras, these properties are the perfect retreat for those seeking tranquillity and elegance. Sant Andreu de Llavaneras is a privileged town, famous for its microclimate that makes it a perfect place to enjoy the sun all year round. Here you will find first-class golf courses, the exclusive El Balis yacht harbour, as well as tennis and paddle tennis clubs to satisfy the most demanding. In addition, its varied gastronomic offer will allow you to enjoy a unique culinary experience. And best of all, you are only 30 minutes away from Barcelona, where you can enjoy its rich cultural and gastronomic offer. Don't miss the opportunity to live in a place where luxury and nature meet! With a total surface area of 19.810m2, this residential complex of 6 single-family houses, each with a private garden and spectacular sea views. On entering the complex, we are greeted by a pleasant stroll through magnificent trees and low maintenance Mediterranean vegetation that leads direct...