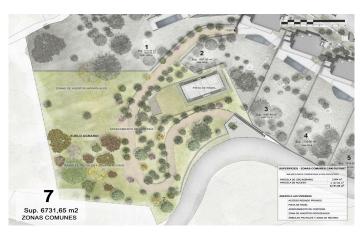

## Sant Andreu de Llavaneres / Maresme/Barcelona Costa Norte

We present the most exclusive private residential complex with sea views in Sant Andreu de Llavaneras. Luxury and discretion define it! Discover the only luxury residential complex located in a private gated community, with stunning sea views. Located just five minutes from the charming village of Sant Andreu de Llavaneras, these properties are the perfect retreat for those seeking tranquillity and elegance. Sant Andreu de Llavaneras is a privileged town, famous for its microclimate that makes it a perfect place to enjoy the sun all year round. Here you will find first-class golf courses, the exclusive El Balis yacht harbour, as well as tennis and paddle tennis clubs to satisfy the most demanding. In addition, its varied gastronomic offer will allow you to enjoy a unique culinary experience. And best of all, you are only 30 minutes away from Barcelona, where you can enjoy its rich cultural and gastronomic offer. Don't miss the opportunity to live in a place where luxury and nature meet! With a total surface area of 19.810m2, this residential complex of 6 single-family houses, each with a private garden and spectacular sea views. On entering the complex, we are greeted by a pleasant stroll through magnificent trees and low maintenance Mediterranean vegetation that leads direct...