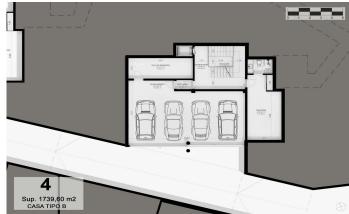

## Sant Andreu de Llavaneres / Maresme/Barcelona Costa Norte

We present the most exclusive private residential complex with sea views in Sant Andreu de Llavaneras. Luxury and discretion define it! Discover the only luxury residential complex located in a private gated community, with stunning sea views. Located just five minutes from the charming village of Sant Andreu de Llavaneras, these properties are the perfect retreat for those seeking tranquillity and elegance. Sant Andreu de Llavaneras is a privileged town, famous for its microclimate that makes it a perfect place to enjoy the sun all year round. Here you will find first-class golf courses, the exclusive El Balis yacht harbour, as well as tennis and paddle tennis clubs to satisfy the most demanding. In addition, its varied gastronomic offer will allow you to enjoy a unique culinary experience. And best of all, you are only 30 minutes away from Barcelona, where you can enjoy its rich cultural and gastronomic offer. Don't miss the opportunity to live in a place where luxury and nature meet! With a total surface area of 19.810m2, this residential complex of 6 single-family houses, each with a private garden and spectacular sea views. On entering the complex, we are greeted by a pleasant stroll through magnificent trees and low maintenance Mediterranean vegetation that leads direct...