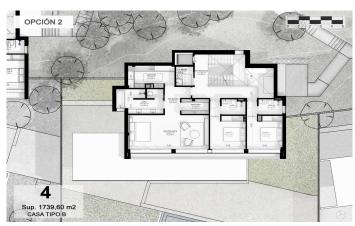

## Sant Andreu de Llavaneres / Maresme/Barcelona Costa Norte

We present the most exclusive private residential complex with sea views in Sant Andreu de Llavaneras. Luxury and discretion define it! Discover the only luxury residential complex located in a private gated community, with stunning sea views. Located just five minutes from the charming village of Sant Andreu de Llavaneras, these properties are the perfect retreat for those seeking tranquillity and elegance. Sant Andreu de Llavaneras is a privileged town, famous for its microclimate that makes it a perfect place to enjoy the sun all year round. Here you will find first-class golf courses, the exclusive El Balis yacht harbour, as well as tennis and paddle tennis clubs to satisfy the most demanding. In addition, its varied gastronomic offer will allow you to enjoy a unique culinary experience. And best of all, you are only 30 minutes away from Barcelona, where you can enjoy its rich cultural and gastronomic offer. Don't miss the opportunity to live in a place where luxury and nature meet! With a total surface area of 19.810m2, this residential complex of 6 single-family houses, each with a private garden and spectacular sea views. On entering the complex, we are greeted by a pleasant stroll through magnificent trees and low maintenance Mediterranean vegetation that leads direct...