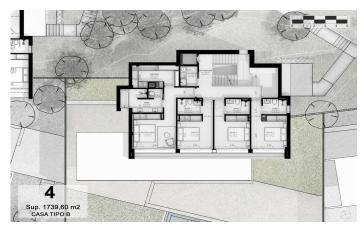

## Sant Andreu de Llavaneres / Maresme/Barcelona Costa Norte

We present the most exclusive private residential complex with sea views in Sant Andreu de Llavaneras. Luxury and discretion define it! Discover the only luxury residential complex located in a private gated community, with stunning sea views. Located just five minutes from the charming village of Sant Andreu de Llavaneras, these properties are the perfect retreat for those seeking tranquillity and elegance. Sant Andreu de Llavaneras is a privileged town, famous for its microclimate that makes it a perfect place to enjoy the sun all year round. Here you will find first-class golf courses, the exclusive El Balis yacht harbour, as well as tennis and paddle tennis clubs to satisfy the most demanding. In addition, its varied gastronomic offer will allow you to enjoy a unique culinary experience. And best of all, you are only 30 minutes away from Barcelona, where you can enjoy its rich cultural and gastronomic offer. Don't miss the opportunity to live in a place where luxury and nature meet! With a total surface area of 19.810m2, this residential complex of 6 single-family houses, each with a private garden and spectacular sea views. On entering the complex, we are greeted by a pleasant stroll through magnificent trees and low maintenance Mediterranean vegetation that leads direct...