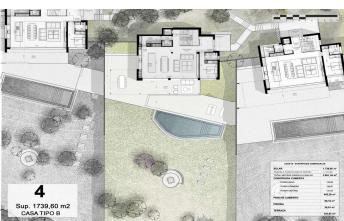

## Sant Andreu de Llavaneres / Maresme/Barcelona Costa Norte

We present the most exclusive private residential complex with sea views in Sant Andreu de Llavaneras. Luxury and discretion define it! Discover the only luxury residential complex located in a private gated community, with stunning sea views. Located just five minutes from the charming village of Sant Andreu de Llavaneras, these properties are the perfect retreat for those seeking tranquillity and elegance. Sant Andreu de Llavaneras is a privileged town, famous for its microclimate that makes it a perfect place to enjoy the sun all year round. Here you will find first-class golf courses, the exclusive El Balis yacht harbour, as well as tennis and paddle tennis clubs to satisfy the most demanding. In addition, its varied gastronomic offer will allow you to enjoy a unique culinary experience. And best of all, you are only 30 minutes away from Barcelona, where you can enjoy its rich cultural and gastronomic offer. Don't miss the opportunity to live in a place where luxury and nature meet! With a total surface area of 19.810m2, this residential complex of 6 single-family houses, each with a private garden and spectacular sea views. On entering the complex, we are greeted by a pleasant stroll through magnificent trees and low maintenance Mediterranean vegetation that leads direct...