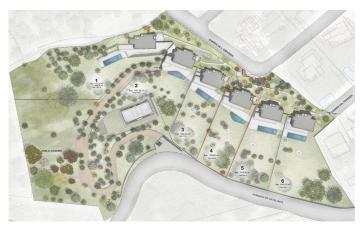

## Sant Andreu de Llavaneres / Maresme/Barcelona Costa Norte

We present the most exclusive private residential complex with sea views in Sant Andreu de Llavaneras. Luxury and discretion define it! Discover the only luxury residential complex located in a private gated community, with stunning sea views. Located just five minutes from the charming village of Sant Andreu de Llavaneras, these properties are the perfect retreat for those seeking tranquillity and elegance. Sant Andreu de Llavaneras is a privileged town, famous for its microclimate that makes it a perfect place to enjoy the sun all year round. Here you will find first-class golf courses, the exclusive El Balis yacht harbour, as well as tennis and paddle tennis clubs to satisfy the most demanding. In addition, its varied gastronomic offer will allow you to enjoy a unique culinary experience. And best of all, you are only 30 minutes away from Barcelona, where you can enjoy its rich cultural and gastronomic offer. Don't miss the opportunity to live in a place where luxury and nature meet! With a total surface area of 19.810m2, this residential complex of 6 single-family houses, each with a private garden and spectacular sea views. On entering the complex, we are greeted by a pleasant stroll through magnificent trees and low maintenance Mediterranean vegetation that leads direct...