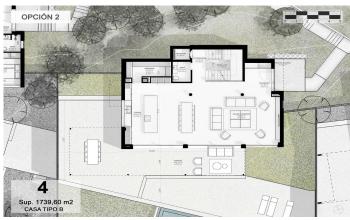

## Sant Andreu de Llavaneres / Maresme/Barcelona Costa Norte

We present the most exclusive private residential complex with sea views in Sant Andreu de Llavaneras. Luxury and discretion define it! Discover the only luxury residential complex located in a private gated community, with stunning sea views. Located just five minutes from the charming village of Sant Andreu de Llavaneras, these properties are the perfect retreat for those seeking tranquillity and elegance. Sant Andreu de Llavaneras is a privileged town, famous for its microclimate that makes it a perfect place to enjoy the sun all year round. Here you will find first-class golf courses, the exclusive El Balis yacht harbour, as well as tennis and paddle tennis clubs to satisfy the most demanding. In addition, its varied gastronomic offer will allow you to enjoy a unique culinary experience. And best of all, you are only 30 minutes away from Barcelona, where you can enjoy its rich cultural and gastronomic offer. Don't miss the opportunity to live in a place where luxury and nature meet! With a total surface area of 19.810m2, this residential complex of 6 single-family houses, each with a private garden and spectacular sea views. On entering the complex, we are greeted by a pleasant stroll through magnificent trees and low maintenance Mediterranean vegetation that leads direct...