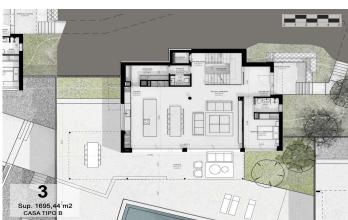

## Sant Andreu de Llavaneres / Maresme/Barcelona Costa Norte

We present the most exclusive private residential complex with sea views in Sant Andreu de Llavaneras. Luxury and discretion define it. Discover the only luxury residential complex located in a private gated community, with stunning sea views. Located just five minutes from the charming village of Sant Andreu de Llavaneras, these properties are the perfect retreat for those seeking tranquillity and elegance. Sant Andreu de Llavaneras is a privileged town, famous for its microclimate that makes it a perfect place to enjoy the sun all year round. Here you will find first-class golf courses, the exclusive El Balis yacht harbour, as well as tennis and paddle tennis clubs to satisfy the most demanding. In addition, its varied gastronomic offer will allow you to enjoy a unique culinary experience. And best of all, you are only 30 minutes away from Barcelona, where you can enjoy its rich cultural and gastronomic offer. Don't miss the opportunity to live in a place where luxury and nature meet! With a total surface area of 19.810m2, this residential complex of 6 single-family houses, each with a private garden and spectacular sea views. On entering the complex, we are greeted by a pleasant stroll through magnificent trees and low maintenance Mediterranean vegetation that leads direct...