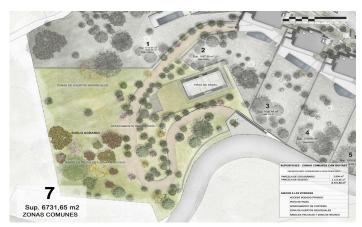

## Sant Andreu de Llavaneres / Maresme/Barcelona Costa Norte

We present the most exclusive private residential complex with sea views in Sant Andreu de Llavaneras. Luxury and discretion define it. Discover the only luxury residential complex located in a private gated community, with stunning sea views. Located just five minutes from the charming village of Sant Andreu de Llavaneras, these properties are the perfect retreat for those seeking tranquillity and elegance. Sant Andreu de Llavaneras is a privileged town, famous for its microclimate that makes it a perfect place to enjoy the sun all year round. Here you will find first-class golf courses, the exclusive El Balis yacht harbour, as well as tennis and paddle tennis clubs to satisfy the most demanding. In addition, its varied gastronomic offer will allow you to enjoy a unique culinary experience. And best of all, you are only 30 minutes away from Barcelona, where you can enjoy its rich cultural and gastronomic offer. Don't miss the opportunity to live in a place where luxury and nature meet! With a total surface area of 19.810m2, this residential complex of 6 single-family houses, each with a private garden and spectacular sea views. On entering the complex, we are greeted by a pleasant stroll through magnificent trees and low maintenance Mediterranean vegetation that leads direct...