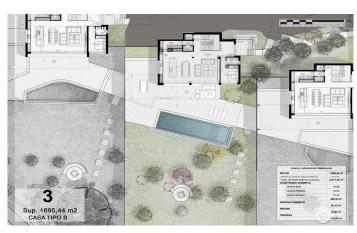

## Sant Andreu de Llavaneres / Maresme/Barcelona Costa Norte

We present the most exclusive private residential complex with sea views in Sant Andreu de Llavaneras. Luxury and discretion define it. Discover the only luxury residential complex located in a private gated community, with stunning sea views. Located just five minutes from the charming village of Sant Andreu de Llavaneras, these properties are the perfect retreat for those seeking tranquillity and elegance. Sant Andreu de Llavaneras is a privileged town, famous for its microclimate that makes it a perfect place to enjoy the sun all year round. Here you will find first-class golf courses, the exclusive El Balis yacht harbour, as well as tennis and paddle tennis clubs to satisfy the most demanding. In addition, its varied gastronomic offer will allow you to enjoy a unique culinary experience. And best of all, you are only 30 minutes away from Barcelona, where you can enjoy its rich cultural and gastronomic offer. Don't miss the opportunity to live in a place where luxury and nature meet! With a total surface area of 19.810m2, this residential complex of 6 single-family houses, each with a private garden and spectacular sea views. On entering the complex, we are greeted by a pleasant stroll through magnificent trees and low maintenance Mediterranean vegetation that leads direct...