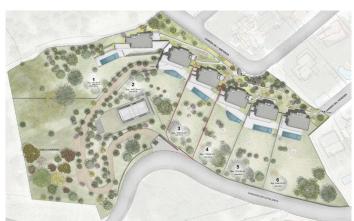

## Sant Andreu de Llavaneres / Maresme/Barcelona Costa Norte

We present the most exclusive private residential complex with sea views in Sant Andreu de Llavaneras. Luxury and discretion define it. Discover the only luxury residential complex located in a private gated community, with stunning sea views. Located just five minutes from the charming village of Sant Andreu de Llavaneras, these properties are the perfect retreat for those seeking tranquillity and elegance. Sant Andreu de Llavaneras is a privileged town, famous for its microclimate that makes it a perfect place to enjoy the sun all year round. Here you will find first-class golf courses, the exclusive El Balis yacht harbour, as well as tennis and paddle tennis clubs to satisfy the most demanding. In addition, its varied gastronomic offer will allow you to enjoy a unique culinary experience. And best of all, you are only 30 minutes away from Barcelona, where you can enjoy its rich cultural and gastronomic offer. Don't miss the opportunity to live in a place where luxury and nature meet! With a total surface area of 19.810m2, this residential complex of 6 single-family houses, each with a private garden and spectacular sea views. On entering the complex, we are greeted by a pleasant stroll through magnificent trees and low maintenance Mediterranean vegetation that leads direct...