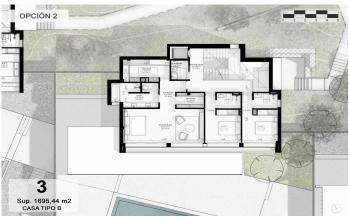

## Sant Andreu de Llavaneres / Maresme/Barcelona Costa Norte

We present the most exclusive private residential complex with sea views in Sant Andreu de Llavaneras. Luxury and discretion define it. Discover the only luxury residential complex located in a private gated community, with stunning sea views. Located just five minutes from the charming village of Sant Andreu de Llavaneras, these properties are the perfect retreat for those seeking tranquillity and elegance. Sant Andreu de Llavaneras is a privileged town, famous for its microclimate that makes it a perfect place to enjoy the sun all year round. Here you will find first-class golf courses, the exclusive El Balis yacht harbour, as well as tennis and paddle tennis clubs to satisfy the most demanding. In addition, its varied gastronomic offer will allow you to enjoy a unique culinary experience. And best of all, you are only 30 minutes away from Barcelona, where you can enjoy its rich cultural and gastronomic offer. Don't miss the opportunity to live in a place where luxury and nature meet! With a total surface area of 19.810m2, this residential complex of 6 single-family houses, each with a private garden and spectacular sea views. On entering the complex, we are greeted by a pleasant stroll through magnificent trees and low maintenance Mediterranean vegetation that leads direct...