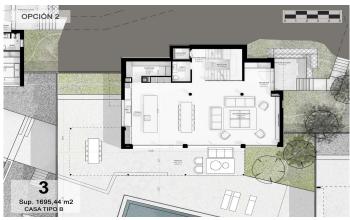

## Sant Andreu de Llavaneres / Maresme/Barcelona Costa Norte

We present the most exclusive private residential complex with sea views in Sant Andreu de Llavaneras. Luxury and discretion define it. Discover the only luxury residential complex located in a private gated community, with stunning sea views. Located just five minutes from the charming village of Sant Andreu de Llavaneras, these properties are the perfect retreat for those seeking tranquillity and elegance. Sant Andreu de Llavaneras is a privileged town, famous for its microclimate that makes it a perfect place to enjoy the sun all year round. Here you will find first-class golf courses, the exclusive El Balis yacht harbour, as well as tennis and paddle tennis clubs to satisfy the most demanding. In addition, its varied gastronomic offer will allow you to enjoy a unique culinary experience. And best of all, you are only 30 minutes away from Barcelona, where you can enjoy its rich cultural and gastronomic offer. Don't miss the opportunity to live in a place where luxury and nature meet! With a total surface area of 19.810m2, this residential complex of 6 single-family houses, each with a private garden and spectacular sea views. On entering the complex, we are greeted by a pleasant stroll through magnificent trees and low maintenance Mediterranean vegetation that leads direct...