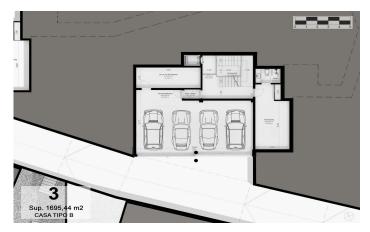

## Sant Andreu de Llavaneres / Maresme/Barcelona Costa Norte

We present the most exclusive private residential complex with sea views in Sant Andreu de Llavaneras. Luxury and discretion define it. Discover the only luxury residential complex located in a private gated community, with stunning sea views. Located just five minutes from the charming village of Sant Andreu de Llavaneras, these properties are the perfect retreat for those seeking tranquillity and elegance. Sant Andreu de Llavaneras is a privileged town, famous for its microclimate that makes it a perfect place to enjoy the sun all year round. Here you will find first-class golf courses, the exclusive El Balis yacht harbour, as well as tennis and paddle tennis clubs to satisfy the most demanding. In addition, its varied gastronomic offer will allow you to enjoy a unique culinary experience. And best of all, you are only 30 minutes away from Barcelona, where you can enjoy its rich cultural and gastronomic offer. Don't miss the opportunity to live in a place where luxury and nature meet! With a total surface area of 19.810m2, this residential complex of 6 single-family houses, each with a private garden and spectacular sea views. On entering the complex, we are greeted by a pleasant stroll through magnificent trees and low maintenance Mediterranean vegetation that leads direct...