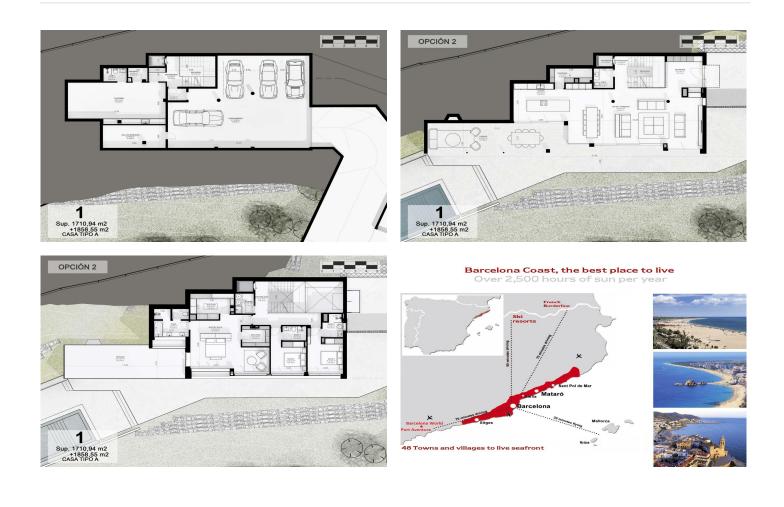

#### Sant Andreu de Llavaneres / Maresme/Barcelona Costa Norte

We present the most exclusive private residential complex with sea views in Sant Andreu de Llavaneras. Luxury and discretion define it. Discover the only luxury residential complex located in a private gated community, with stunning sea views. Located just five minutes from the charming village of Sant Andreu de Llavaneras, these properties are the perfect retreat for those seeking tranquillity and elegance. Sant Andreu de Llavaneras is a privileged town, famous for its microclimate that makes it a perfect place to enjoy the sun all year round. Here you will find first-class golf courses, the exclusive El Balis yacht harbour, as well as tennis and paddle tennis clubs to satisfy the most demanding. In addition, its varied gastronomic offer will allow you to enjoy a unique culinary experience. And best of all, you are only 30 minutes away from Barcelona, where you can enjoy its rich cultural and gastronomic offer. Don't miss the opportunity to live in a place where luxury and nature meet! With a total surface area of 19.810m2, this residential complex of 6 single-family houses, each with a private garden and spectacular sea views. On entering the complex, we are greeted by a pleasant stroll through magnificent trees and low maintenance Mediterranean vegetation that leads direct...