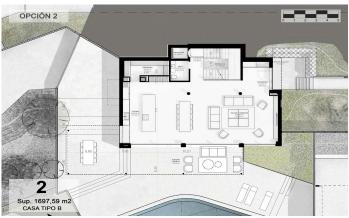

## Sant Andreu de Llavaneres / Maresme/Barcelona Costa Norte

We present the most exclusive private residential complex with sea views in Sant Andreu de Llavaneras. Luxury and discretion define it. Discover the only luxury residential complex located in a private gated community, with stunning sea views. Located just five minutes from the charming village of Sant Andreu de Llavaneras, these properties are the perfect retreat for those seeking tranquillity and elegance. Sant Andreu de Llavaneras is a privileged town, famous for its microclimate that makes it a perfect place to enjoy the sun all year round. Here you will find first-class golf courses, the exclusive El Balis yacht harbour, as well as tennis and paddle tennis clubs to satisfy the most demanding. In addition, its varied gastronomic offer will allow you to enjoy a unique culinary experience. And best of all, you are only 30 minutes away from Barcelona, where you can enjoy its rich cultural and gastronomic offer. Don't miss the opportunity to live in a place where luxury and nature meet! With a total surface area of 19.810m2, this residential complex of 6 single-family houses, each with a private garden and spectacular sea views. On entering the complex, we are greeted by a pleasant stroll through magnificent trees and low maintenance Mediterranean vegetation that leads direct...