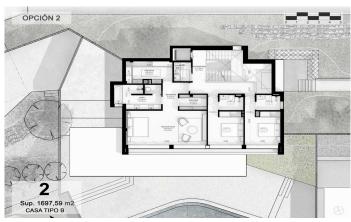

## Sant Andreu de Llavaneres / Maresme/Barcelona Costa Norte

We present the most exclusive private residential complex with sea views in Sant Andreu de Llavaneras. Luxury and discretion define it. Discover the only luxury residential complex located in a private gated community, with stunning sea views. Located just five minutes from the charming village of Sant Andreu de Llavaneras, these properties are the perfect retreat for those seeking tranquillity and elegance. Sant Andreu de Llavaneras is a privileged town, famous for its microclimate that makes it a perfect place to enjoy the sun all year round. Here you will find first-class golf courses, the exclusive El Balis yacht harbour, as well as tennis and paddle tennis clubs to satisfy the most demanding. In addition, its varied gastronomic offer will allow you to enjoy a unique culinary experience. And best of all, you are only 30 minutes away from Barcelona, where you can enjoy its rich cultural and gastronomic offer. Don't miss the opportunity to live in a place where luxury and nature meet! With a total surface area of 19.810m2, this residential complex of 6 single-family houses, each with a private garden and spectacular sea views. On entering the complex, we are greeted by a pleasant stroll through magnificent trees and low maintenance Mediterranean vegetation that leads direct...