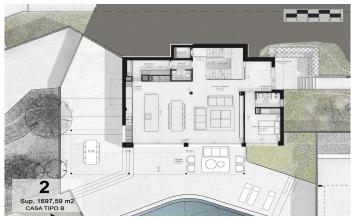

## Sant Andreu de Llavaneres / Maresme/Barcelona Costa Norte

We present the most exclusive private residential complex with sea views in Sant Andreu de Llavaneras. Luxury and discretion define it. Discover the only luxury residential complex located in a private gated community, with stunning sea views. Located just five minutes from the charming village of Sant Andreu de Llavaneras, these properties are the perfect retreat for those seeking tranquillity and elegance. Sant Andreu de Llavaneras is a privileged town, famous for its microclimate that makes it a perfect place to enjoy the sun all year round. Here you will find first-class golf courses, the exclusive El Balis yacht harbour, as well as tennis and paddle tennis clubs to satisfy the most demanding. In addition, its varied gastronomic offer will allow you to enjoy a unique culinary experience. And best of all, you are only 30 minutes away from Barcelona, where you can enjoy its rich cultural and gastronomic offer. Don't miss the opportunity to live in a place where luxury and nature meet! With a total surface area of 19.810m2, this residential complex of 6 single-family houses, each with a private garden and spectacular sea views. On entering the complex, we are greeted by a pleasant stroll through magnificent trees and low maintenance Mediterranean vegetation that leads direct...