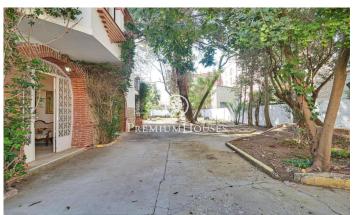

## Pineda de Mar / Maresme/Barcelona Costa Norte

We present this magnificent property with years of history. Original from 1900, formerly owned by the well-known doctor Josep Maria Bartomeu Garriga. Located in the centre of Pineda de Mar, 5 minutes walk from the beach. With an extension of land of 1.172 m2 and a constructed surface of 357 m2. The house is distributed in two floors, attic and tower-viewpoint. At the foot of the garden, on entering the first floor, there is a large entrance hall with four double bedrooms and a bathroom. On the upper floor, a large living room with fireplace and a hall that separates the day and night areas. On one side, two double bedrooms and a toilet, on the other, a separate kitchen, a bathroom and a double bedroom. At the top of the house there is a lookout tower with magnificent views of the surrounding area. The property has a refurbishment project as shown in the renderings of the last images. An architectural marvel in a unique residential village, in the centre, with all the services around. Very well communicated, both by public transport and by car. The distance to Barcelona is 60 km.