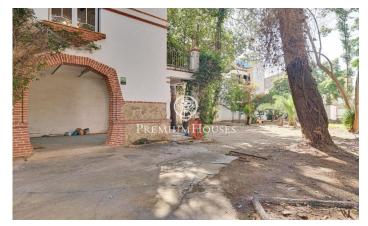

## Pineda de Mar / Maresme/Barcelona Costa Norte

We present this magnificent property with years of history. Original from 1900, formerly owned by the well-known doctor Josep Maria Bartomeu Garriga. Located in the centre of Pineda de Mar, 5 minutes walk from the beach. With an extension of land of 1.172 m2 and a constructed surface of 357 m2. The house is distributed in two floors, attic and tower-viewpoint. At the foot of the garden, on entering the first floor, there is a large entrance hall with four double bedrooms and a bathroom. On the upper floor, a large living room with fireplace and a hall that separates the day and night areas. On one side, two double bedrooms and a toilet, on the other, a separate kitchen, a bathroom and a double bedroom. At the top of the house there is a lookout tower with magnificent views of the surrounding area. The property has a refurbishment project as shown in the renderings of the last images. An architectural marvel in a unique residential village, in the centre, with all the services around. Very well communicated, both by public transport and by car. The distance to Barcelona is 60 km.