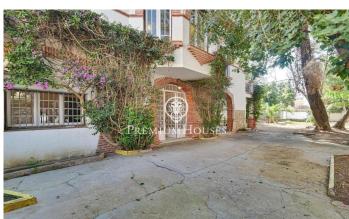

## Pineda de Mar / Maresme/Barcelona Costa Norte

We present this magnificent property with years of history. Original from 1900, formerly owned by the well-known doctor Josep Maria Bartomeu Garriga. Located in the centre of Pineda de Mar, 5 minutes walk from the beach. With an extension of land of 1.172 m2 and a constructed surface of 357 m2. The house is distributed in two floors, attic and tower-viewpoint. At the foot of the garden, on entering the first floor, there is a large entrance hall with four double bedrooms and a bathroom. On the upper floor, a large living room with fireplace and a hall that separates the day and night areas. On one side, two double bedrooms and a toilet, on the other, a separate kitchen, a bathroom and a double bedroom. At the top of the house there is a lookout tower with magnificent views of the surrounding area. The property has a refurbishment project as shown in the renderings of the last images. An architectural marvel in a unique residential village, in the centre, with all the services around. Very well communicated, both by public transport and by car. The distance to Barcelona is 60 km.