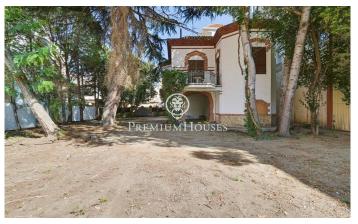

## Pineda de Mar / Maresme/Barcelona Costa Norte

We present this magnificent property with years of history. Original from 1900, formerly owned by the well-known doctor Josep Maria Bartomeu Garriga. Located in the centre of Pineda de Mar, 5 minutes walk from the beach. With an extension of land of 1.172 m2 and a constructed surface of 357 m2. The house is distributed in two floors, attic and tower-viewpoint. At the foot of the garden, on entering the first floor, there is a large entrance hall with four double bedrooms and a bathroom. On the upper floor, a large living room with fireplace and a hall that separates the day and night areas. On one side, two double bedrooms and a toilet, on the other, a separate kitchen, a bathroom and a double bedroom. At the top of the house there is a lookout tower with magnificent views of the surrounding area. The property has a refurbishment project as shown in the renderings of the last images. An architectural marvel in a unique residential village, in the centre, with all the services around. Very well communicated, both by public transport and by car. The distance to Barcelona is 60 km.