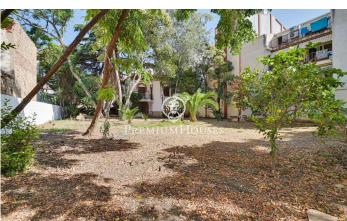

## Pineda de Mar / Maresme/Barcelona Costa Norte

We present this magnificent property with years of history. Original from 1900, formerly owned by the well-known doctor Josep Maria Bartomeu Garriga. Located in the centre of Pineda de Mar, 5 minutes walk from the beach. With an extension of land of 1.172 m2 and a constructed surface of 357 m2. The house is distributed in two floors, attic and tower-viewpoint. At the foot of the garden, on entering the first floor, there is a large entrance hall with four double bedrooms and a bathroom. On the upper floor, a large living room with fireplace and a hall that separates the day and night areas. On one side, two double bedrooms and a toilet, on the other, a separate kitchen, a bathroom and a double bedroom. At the top of the house there is a lookout tower with magnificent views of the surrounding area. The property has a refurbishment project as shown in the renderings of the last images. An architectural marvel in a unique residential village, in the centre, with all the services around. Very well communicated, both by public transport and by car. The distance to Barcelona is 60 km.