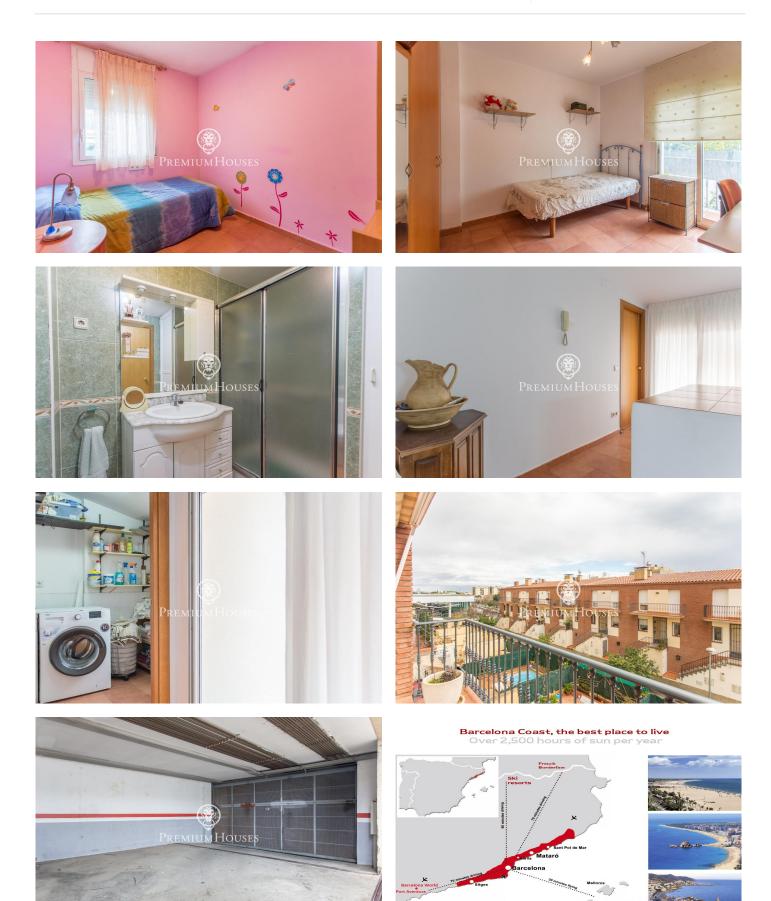

## Pineda de Mar / Maresme/Barcelona Costa Norte

Family and practical semi-detached house with lift and private swimming pool. At the entrance of the village of Pineda we find this large semidetached house with lift from the garage, located in a very quiet area but next to all services, schools, supermarkets, Hospital and access to the motorway. Entering at street level, a few meters from a beautiful park, we find the day area: the large living room with access to the terrace with barbecue area and private pool where we can enjoy pleasant family gatherings, a kitchen with enough space for a table, and a guest toilet. On the first floor there are three bedrooms and a bathroom with shower. One of the bedrooms has a private terrace. On the third floor we have a large suite with private bathroom and access to the balcony, on the same floor we have the laundry area and a large terrace. On the lower floor is the garage for a large car. The lift communicates from the garage to the first floor.