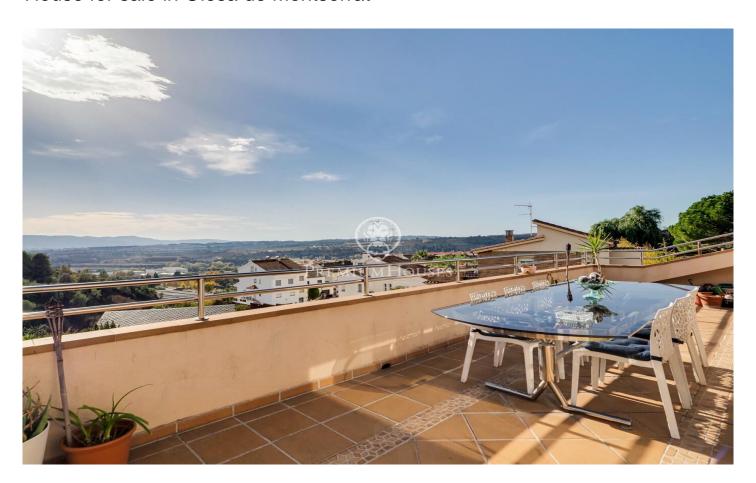

## Olesa de Montserrat / Other locations

Magnificent house located in Olesa de Montserrat of 316 m2 built on a plot divided into 2 building plots, one of 400 m2 and the other of 670 m2, with a pool and a terrace with clear views. This property is divided into three floors with double access and has plenty of natural light during most of the day. The main floor is divided into an entrance hall, bathroom with hydromassage shower, large entrance hall, two exterior double bedrooms with access to a terrace and an exterior bedroom suite with balcony that has a large dressing room and a bathroom with hydro-massage bathtub. This floor contains a spiral staircase leading to the ground floor and the upper floor. Outside is the back entrance to the house with garden, a terrace and stairs with direct access to the pool area. The upper floor has a large living-dining room with fireplace and access to a large terrace with beautiful views, a fully equipped kitchen/dining room with access to the terrace, a bathroom with bathtub and a loft converted into an office which can be used for different purposes. The ground floor is distributed in a large garage with capacity for two cars with two independent automatic doors, a toilet, a charming wine cellar, laundry area, lift to the upper floors and the swimming pool with a large garden. ...