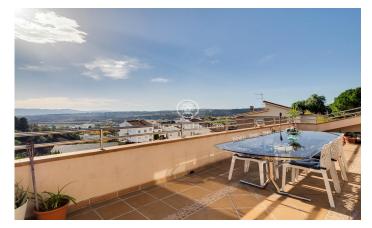

## Olesa de Montserrat / Other locations

Magnificent house located in Olesa de Montserrat of 316 m2 built on a plot divided into 2 building plots, one of 400 m2 and the other of 670 m2, with a pool and a terrace with clear views. This property is divided into three floors with double access and has plenty of natural light during most of the day. The main floor is divided into an entrance hall, bathroom with hydromassage shower, large entrance hall, two exterior double bedrooms with access to a terrace and an exterior bedroom suite with balcony that has a large dressing room and a bathroom with hydro-massage bathtub. This floor contains a spiral staircase leading to the ground floor and the upper floor. Outside is the back entrance to the house with garden, a terrace and stairs with direct access to the pool area. The upper floor has a large living-dining room with fireplace and access to a large terrace with beautiful views, a fully equipped kitchen/dining room with access to the terrace, a bathroom with bathtub and a loft converted into an office which can be used for different purposes. The ground floor is distributed in a large garage with capacity for two cars with two independent automatic doors, a toilet, a charming wine cellar, laundry area, lift to the upper floors and the swimming pool with a large garden. ...