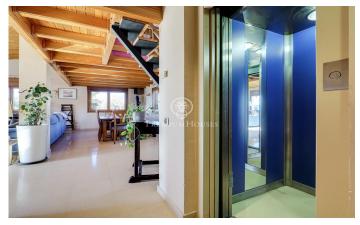

## Olesa de Montserrat / Other locations

Magnificent house located in Olesa de Montserrat of 316 m2 built on a plot divided into 2 building plots, one of 400 m2 and the other of 670 m2, with a pool and a terrace with clear views. This property is divided into three floors with double access and has plenty of natural light during most of the day. The main floor is divided into an entrance hall, bathroom with hydromassage shower, large entrance hall, two exterior double bedrooms with access to a terrace and an exterior bedroom suite with balcony that has a large dressing room and a bathroom with hydro-massage bathtub. This floor contains a spiral staircase leading to the ground floor and the upper floor. Outside is the back entrance to the house with garden, a terrace and stairs with direct access to the pool area. The upper floor has a large living-dining room with fireplace and access to a large terrace with beautiful views, a fully equipped kitchen/dining room with access to the terrace, a bathroom with bathtub and a loft converted into an office which can be used for different purposes. The ground floor is distributed in a large garage with capacity for two cars with two independent automatic doors, a toilet, a charming wine cellar, laundry area, lift to the upper floors and the swimming pool with a large garden. ...