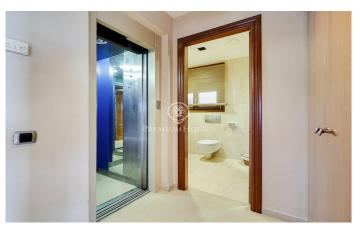

## Olesa de Montserrat / Other locations

Magnificent house located in Olesa de Montserrat of 316 m2 built on a plot divided into 2 building plots, one of 400 m2 and the other of 670 m2, with a pool and a terrace with clear views. This property is divided into three floors with double access and has plenty of natural light during most of the day. The main floor is divided into an entrance hall, bathroom with hydromassage shower, large entrance hall, two exterior double bedrooms with access to a terrace and an exterior bedroom suite with balcony that has a large dressing room and a bathroom with hydro-massage bathtub. This floor contains a spiral staircase leading to the ground floor and the upper floor. Outside is the back entrance to the house with garden, a terrace and stairs with direct access to the pool area. The upper floor has a large living-dining room with fireplace and access to a large terrace with beautiful views, a fully equipped kitchen/dining room with access to the terrace, a bathroom with bathtub and a loft converted into an office which can be used for different purposes. The ground floor is distributed in a large garage with capacity for two cars with two independent automatic doors, a toilet, a charming wine cellar, laundry area, lift to the upper floors and the swimming pool with a large garden. ...