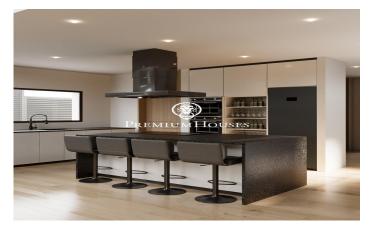

## Montgat / Maresme/Barcelona Costa Norte

Discover this spectacular newly built house, located in a privileged enclave for those looking for serenity and comfort without renouncing to all the facilities. Just a few minutes from the Hamelin International School, the Montgat Nord train station, the wonderful beaches of Montgat and surrounded by natural parks, this house offers you a relaxed and connected life. All this just 15 minutes from Barcelona and with quick access to the motorway. This property, located on a plot of 400 m<sup>2</sup>, has 430 m<sup>2</sup> constructed area, distributed in two spacious rooms. distributed over two spacious floors. On the ground floor there is a luminous double height living/dining room of 40 m<sup>2</sup> with direct access to the garden, a complete bathroom and a versatile room of 15 m<sup>2</sup> which can be used as a bedroom, study, reading room or games area. Kitchen of 26 m<sup>2</sup> fully equipped with modern appliances such as oven, microwave, hob, extractor hood, and a closed pantry. First floor Master suite with dressing room and private bathroom, two double bedrooms, one of them with access to a terrace overlooking the garden and a full bathroom with double washbasin. First floor - Terrace with sea views Open space prepared to install a kitchenette, terrace with unobstructed views, ideal to enjoy outdoor meals. It a...