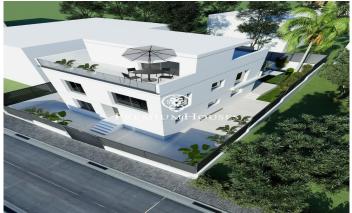

## Montgat / Maresme/Barcelona Costa Norte

Discover this spectacular newly built house, located in a privileged enclave for those looking for serenity and comfort without renouncing to all the facilities. Just a few minutes from the Hamelin International School, the Montgat Nord train station, the wonderful beaches of Montgat and surrounded by natural parks, this house offers you a relaxed and connected life. All this just 15 minutes from Barcelona and with quick access to the motorway. This property, located on a plot of 400 m<sup>2</sup>, has 430 m<sup>2</sup> constructed area, distributed in two spacious rooms. distributed over two spacious floors. On the ground floor there is a luminous double height living/dining room of 40 m<sup>2</sup> with direct access to the garden, a complete bathroom and a versatile room of 15 m<sup>2</sup> which can be used as a bedroom, study, reading room or games area. Kitchen of 26 m<sup>2</sup> fully equipped with modern appliances such as oven, microwave, hob, extractor hood, and a closed pantry. First floor Master suite with dressing room and private bathroom, two double bedrooms, one of them with access to a terrace overlooking the garden and a full bathroom with double washbasin. First floor - Terrace with sea views Open space prepared to install a kitchenette, terrace with unobstructed views, ideal to enjoy outdoor meals. It a...