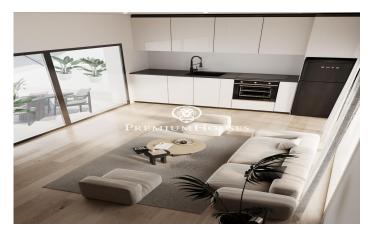

## Montgat / Maresme/Barcelona Costa Norte

Discover this spectacular newly built house, located in a privileged enclave for those looking for serenity and comfort without renouncing to all the facilities. Just a few minutes from the Hamelin International School, the Montgat Nord train station, the wonderful beaches of Montgat and surrounded by natural parks, this house offers you a relaxed and connected life. All this just 15 minutes from Barcelona and with quick access to the motorway. This property, located on a plot of 400 m<sup>2</sup>, has 430 m<sup>2</sup> constructed area, distributed in two spacious rooms. distributed over two spacious floors. On the ground floor there is a luminous double height living/dining room of 40 m<sup>2</sup> with direct access to the garden, a complete bathroom and a versatile room of 15 m<sup>2</sup> which can be used as a bedroom, study, reading room or games area. Kitchen of 26 m<sup>2</sup> fully equipped with modern appliances such as oven, microwave, hob, extractor hood, and a closed pantry. First floor Master suite with dressing room and private bathroom, two double bedrooms, one of them with access to a terrace overlooking the garden and a full bathroom with double washbasin. First floor - Terrace with sea views Open space prepared to install a kitchenette, terrace with unobstructed views, ideal to enjoy outdoor meals. It a...