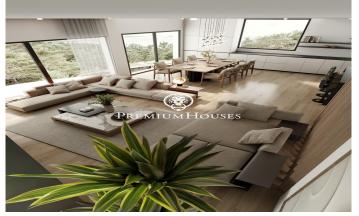

## Montgat / Maresme/Barcelona Costa Norte

Discover this spectacular newly built house, located in a privileged enclave for those looking for serenity and comfort without renouncing to all the facilities. Just a few minutes from the Hamelin International School, the Montgat Nord train station, the wonderful beaches of Montgat and surrounded by natural parks, this house offers you a relaxed and connected life. All this just 15 minutes from Barcelona and with quick access to the motorway. This property, located on a plot of 400 m<sup>2</sup>, has 430 m<sup>2</sup> constructed area, distributed in two spacious rooms. distributed over two spacious floors. On the ground floor there is a luminous double height living/dining room of 40 m<sup>2</sup> with direct access to the garden, a complete bathroom and a versatile room of 15 m<sup>2</sup> which can be used as a bedroom, study, reading room or games area. Kitchen of 26 m<sup>2</sup> fully equipped with modern appliances such as oven, microwave, hob, extractor hood, and a closed pantry. First floor Master suite with dressing room and private bathroom, two double bedrooms, one of them with access to a terrace overlooking the garden and a full bathroom with double washbasin. First floor - Terrace with sea views Open space prepared to install a kitchenette, terrace with unobstructed views, ideal to enjoy outdoor meals. It a...