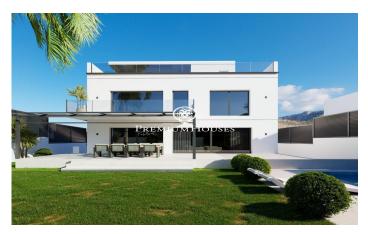

## Montgat / Maresme/Barcelona Costa Norte

Discover this spectacular newly built house, located in a privileged enclave for those looking for serenity and comfort without renouncing to all the facilities. Just a few minutes from the Hamelin International School, the Montgat Nord train station, the wonderful beaches of Montgat and surrounded by natural parks, this house offers you a relaxed and connected life. All this just 15 minutes from Barcelona and with quick access to the motorway. This property, located on a plot of 400 m<sup>2</sup>, has 430 m<sup>2</sup> constructed area, distributed in two spacious rooms. distributed over two spacious floors. On the ground floor there is a luminous double height living/dining room of 40 m<sup>2</sup> with direct access to the garden, a complete bathroom and a versatile room of 15 m<sup>2</sup> which can be used as a bedroom, study, reading room or games area. Kitchen of 26 m<sup>2</sup> fully equipped with modern appliances such as oven, microwave, hob, extractor hood, and a closed pantry. First floor Master suite with dressing room and private bathroom, two double bedrooms, one of them with access to a terrace overlooking the garden and a full bathroom with double washbasin. First floor - Terrace with sea views Open space prepared to install a kitchenette, terrace with unobstructed views, ideal to enjoy outdoor meals. It a...