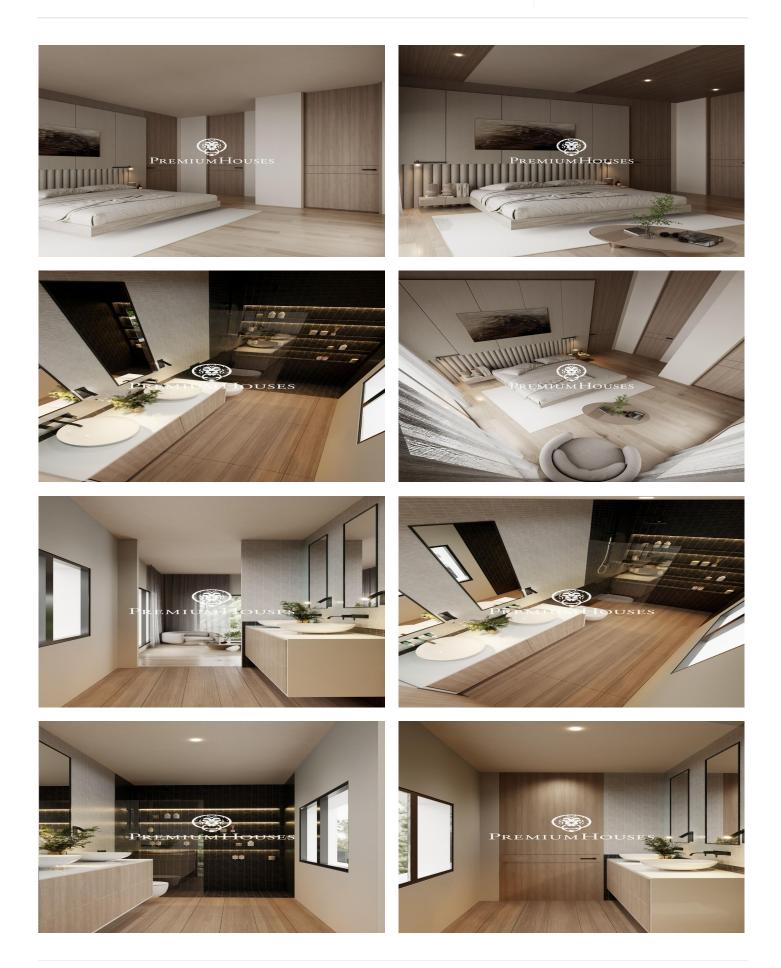

## Montgat / Maresme/Barcelona Costa Norte

Discover this spectacular newly built house, located in a privileged enclave for those looking for serenity and comfort without renouncing to all the facilities. Just a few minutes from the Hamelin International School, the Montgat Nord train station, the wonderful beaches of Montgat and surrounded by natural parks, this house offers you a relaxed and connected life. All this just 15 minutes from Barcelona and with quick access to the motorway. This property, located on a plot of 400 m<sup>2</sup>, has 430 m<sup>2</sup> constructed area, distributed in two spacious rooms. distributed over two spacious floors. On the ground floor there is a luminous double height living/dining room of 40 m<sup>2</sup> with direct access to the garden, a complete bathroom and a versatile room of 15 m<sup>2</sup> which can be used as a bedroom, study, reading room or games area. Kitchen of 26 m<sup>2</sup> fully equipped with modern appliances such as oven, microwave, hob, extractor hood, and a closed pantry. First floor Master suite with dressing room and private bathroom, two double bedrooms, one of them with access to a terrace overlooking the garden and a full bathroom with double washbasin. First floor - Terrace with sea views Open space prepared to install a kitchenette, terrace with unobstructed views, ideal to enjoy outdoor meals. It a...