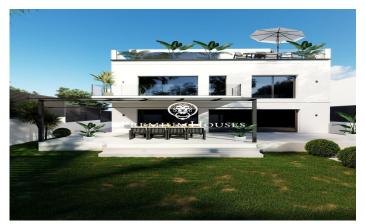

## Montgat / Maresme/Barcelona Costa Norte

Discover this spectacular newly built house, located in a privileged enclave for those looking for serenity and comfort without renouncing to all the facilities. Just a few minutes from the Hamelin International School, the Montgat Nord train station, the wonderful beaches of Montgat and surrounded by natural parks, this house offers you a relaxed and connected life. All this just 15 minutes from Barcelona and with quick access to the motorway. This property, located on a plot of 400 m<sup>2</sup>, has 430 m<sup>2</sup> constructed area, distributed in two spacious rooms. distributed over two spacious floors. On the ground floor there is a luminous double height living/dining room of 40 m<sup>2</sup> with direct access to the garden, a complete bathroom and a versatile room of 15 m<sup>2</sup> which can be used as a bedroom, study, reading room or games area. Kitchen of 26 m<sup>2</sup> fully equipped with modern appliances such as oven, microwave, hob, extractor hood, and a closed pantry. First floor Master suite with dressing room and private bathroom, two double bedrooms, one of them with access to a terrace overlooking the garden and a full bathroom with double washbasin. First floor - Terrace with sea views Open space prepared to install a kitchenette, terrace with unobstructed views, ideal to enjoy outdoor meals. It a...