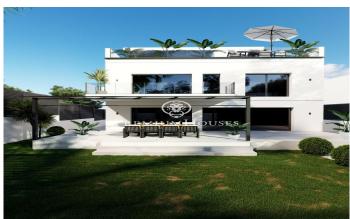

## Montgat / Maresme/Barcelona Costa Norte

Discover this spectacular newly built house, located in a privileged enclave for those looking for serenity and comfort without renouncing to all the facilities. Just a few minutes from the Hamelin International School, the Montgat Nord train station, the wonderful beaches of Montgat and surrounded by natural parks, this house offers you a relaxed and connected life. All this just 15 minutes from Barcelona and with quick access to the motorway. This property, located on a plot of 400 m<sup>2</sup>, has 350 m<sup>2</sup> constructed area, distributed in two spacious rooms. distributed over two spacious floors. On the ground floor there is a luminous double height living/dining room of 40 m<sup>2</sup> with direct access to the garden, a complete bathroom and a versatile room of 15 m<sup>2</sup> which can be used as a bedroom, study, reading room or games area. Kitchen of 26 m<sup>2</sup> fully equipped with modern appliances such as oven, microwave, hob, extractor hood, and a closed pantry. First floor Master suite with dressing room and private bathroom, two double bedrooms, one of them with access to a terrace overlooking the garden and a full bathroom with double washbasin. First floor - Terrace with sea views Open space prepared to install a kitchenette, terrace with unobstructed views, ideal to enjoy outdoor meals. It a...