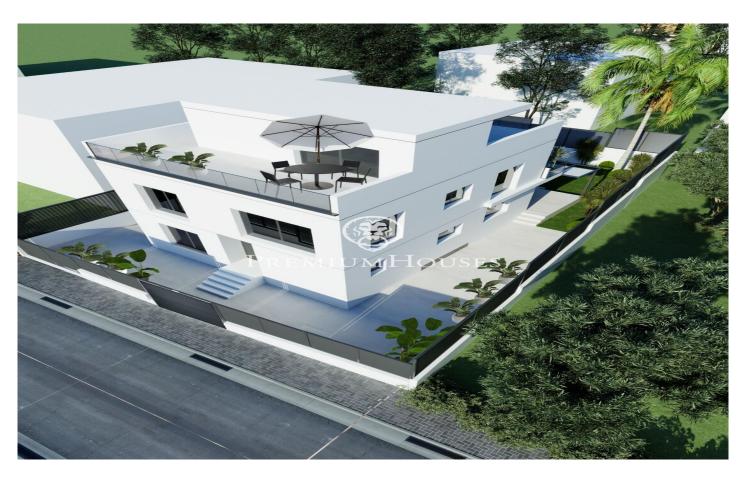

## Montgat / Maresme/Barcelona Costa Norte

Discover this spectacular newly built house, located in a privileged enclave for those looking for serenity and comfort without renouncing to all the facilities. Just a few minutes from the Hamelin International School, the Montgat Nord train station, the wonderful beaches of Montgat and surrounded by natural parks, this house offers you a relaxed and connected life. All this just 15 minutes from Barcelona and with quick access to the motorway. This property, located on a plot of 400 m<sup>2</sup>, has 350 m<sup>2</sup> constructed area, distributed in two spacious rooms. distributed over two spacious floors. On the ground floor there is a luminous double height living/dining room of 40 m<sup>2</sup> with direct access to the garden, a complete bathroom and a versatile room of 15 m<sup>2</sup> which can be used as a bedroom, study, reading room or games area. Kitchen of 26 m<sup>2</sup> fully equipped with modern appliances such as oven, microwave, hob, extractor hood, and a closed pantry. First floor Master suite with dressing room and private bathroom, two double bedrooms, one of them with access to a terrace overlooking the garden and a full bathroom with double washbasin. First floor - Terrace with sea views Open space prepared to install a kitchenette, terrace with unobstructed views, ideal to enjoy outdoor meals. It a...