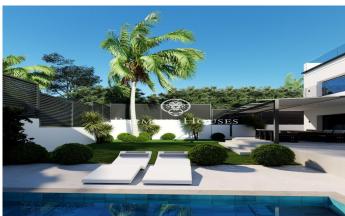

## Montgat / Maresme/Barcelona Costa Norte

Discover this spectacular newly built house, located in a privileged enclave for those looking for serenity and comfort without renouncing to all the facilities. Just a few minutes from the Hamelin International School, the Montgat Nord train station, the wonderful beaches of Montgat and surrounded by natural parks, this house offers you a relaxed and connected life. All this just 15 minutes from Barcelona and with quick access to the motorway. This property, located on a plot of 400 m<sup>2</sup>, has 350 m<sup>2</sup> constructed area, distributed in two spacious rooms. distributed over two spacious floors. On the ground floor there is a luminous double height living/dining room of 40 m<sup>2</sup> with direct access to the garden, a complete bathroom and a versatile room of 15 m<sup>2</sup> which can be used as a bedroom, study, reading room or games area. Kitchen of 26 m<sup>2</sup> fully equipped with modern appliances such as oven, microwave, hob, extractor hood, and a closed pantry. First floor Master suite with dressing room and private bathroom, two double bedrooms, one of them with access to a terrace overlooking the garden and a full bathroom with double washbasin. First floor - Terrace with sea views Open space prepared to install a kitchenette, terrace with unobstructed views, ideal to enjoy outdoor meals. It a...