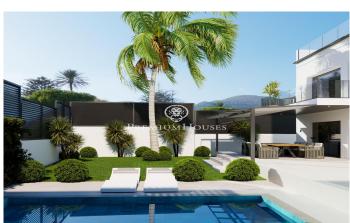

## Montgat / Maresme/Barcelona Costa Norte

Discover this spectacular newly built house, located in a privileged enclave for those looking for serenity and comfort without renouncing to all the facilities. Just a few minutes from the Hamelin International School, the Montgat Nord train station, the wonderful beaches of Montgat and surrounded by natural parks, this house offers you a relaxed and connected life. All this just 15 minutes from Barcelona and with quick access to the motorway. This property, located on a plot of 400 m<sup>2</sup>, has 350 m<sup>2</sup> constructed area, distributed in two spacious rooms. distributed over two spacious floors. On the ground floor there is a luminous double height living/dining room of 40 m<sup>2</sup> with direct access to the garden, a complete bathroom and a versatile room of 15 m<sup>2</sup> which can be used as a bedroom, study, reading room or games area. Kitchen of 26 m<sup>2</sup> fully equipped with modern appliances such as oven, microwave, hob, extractor hood, and a closed pantry. First floor Master suite with dressing room and private bathroom, two double bedrooms, one of them with access to a terrace overlooking the garden and a full bathroom with double washbasin. First floor - Terrace with sea views Open space prepared to install a kitchenette, terrace with unobstructed views, ideal to enjoy outdoor meals. It a...