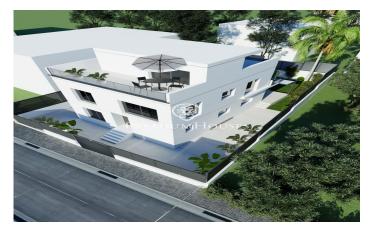

## Montgat / Maresme/Barcelona Costa Norte

Discover this spectacular newly built house, located in a privileged enclave for those looking for serenity and comfort without renouncing to all the facilities. Just a few minutes from the Hamelin International School, the Montgat Nord train station, the wonderful beaches of Montgat and surrounded by natural parks, this house offers you a relaxed and connected life. All this just 15 minutes from Barcelona and with quick access to the motorway. This property, located on a plot of 400 m<sup>2</sup>, has 350 m<sup>2</sup> constructed area, distributed in two spacious rooms. distributed over two spacious floors. On the ground floor there is a luminous double height living/dining room of 40 m<sup>2</sup> with direct access to the garden, a complete bathroom and a versatile room of 15 m<sup>2</sup> which can be used as a bedroom, study, reading room or games area. Kitchen of 26 m<sup>2</sup> fully equipped with modern appliances such as oven, microwave, hob, extractor hood, and a closed pantry. First floor Master suite with dressing room and private bathroom, two double bedrooms, one of them with access to a terrace overlooking the garden and a full bathroom with double washbasin. First floor - Terrace with sea views Open space prepared to install a kitchenette, terrace with unobstructed views, ideal to enjoy outdoor meals. It a...