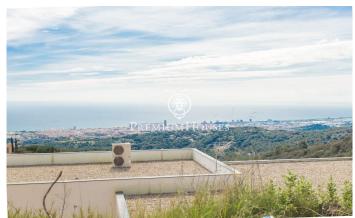

## Plot for sale with spectacular views in La Cornisa

## Mataró / Maresme/Barcelona Costa Norte

In Mataró and with spectacular views of the sea and the city, we find this unique plot that consists of two parts, one of protected woodland the other of a building plot. In this case, this plot allows us to..: Minimum plot size 1000m Net buildability coefficient: 0.44 m2 ceiling/\*m2 ground. Maximum density of clean dwellings: 1 dwelling per plot is allowed. Maximum plot occupation: 30%. Plot ground free of building and protection of trees: At least 50% of the free ground will be maintained with vegetation and trees. Regulatory height referring to the plot: 7.00 m. Number of floors: 2p (pb+1). Minimum separations: 5.00 m to the street and 3.00 m to the side boundaries and back of the plot. Auxiliary building. 5%.