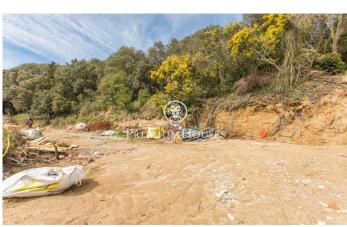

## Mataró / Maresme/Barcelona Costa Norte

In Mataró and with spectacular views of the sea and the city, we find this unique plot that consists of two parts, one of protected woodland the other of a building plot. In this case, this plot allows us to..: Minimum plot size 1000m Net buildability coefficient: 0.44 m2 ceiling/\*m2 ground. Maximum density of clean dwellings: 1 dwelling per plot is allowed. Maximum plot occupation: 30%. Plot ground free of building and protection of trees: At least 50% of the free ground will be maintained with vegetation and trees. Regulatory height referring to the plot: 7.00 m. Number of floors: 2p (pb+1). Minimum separations: 5.00 m to the street and 3.00 m to the side boundaries and back of the plot. Auxiliary building. 5%.