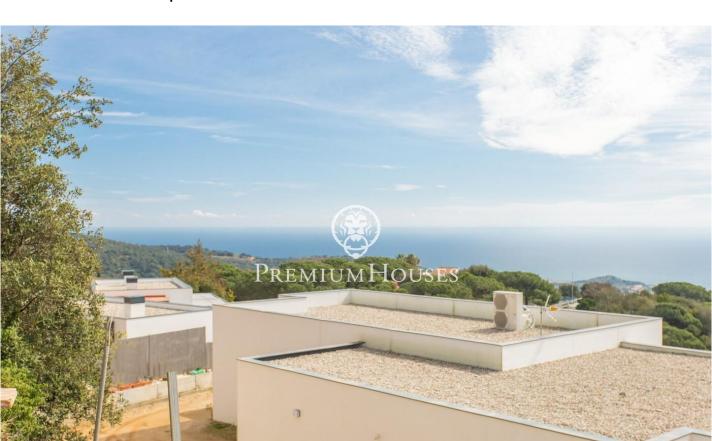

## Plot for sale with spectacular views in La Cornisa

## Mataró / Maresme/Barcelona Costa Norte

In Mataró and with spectacular views of the sea and the city, we find this unique plot that consists of two parts, one of protected woodland the other of a building plot. In this case, this plot allows us to..: Minimum plot size 1000m Net buildability coefficient: 0.44 m2 ceiling/\*m2 ground. Maximum density of clean dwellings: 1 dwelling per plot is allowed. Maximum plot occupation: 30%. Plot ground free of building and protection of trees: At least 50% of the free ground will be maintained with vegetation and trees. Regulatory height referring to the plot: 7.00 m. Number of floors: 2p (pb+1). Minimum separations: 5.00 m to the street and 3.00 m to the side boundaries and back of the plot. Auxiliary building. 5%.