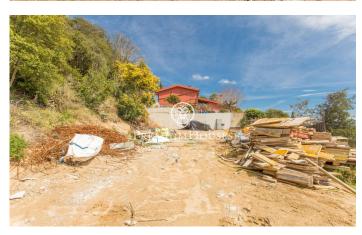

## Mataró / Maresme/Barcelona Costa Norte

In Mataró and with spectacular views of the sea and the city, we find this unique plot that consists of two parts, one of protected woodland the other of a building plot. In this case, this plot allows us to..: Minimum plot size 1000m Net buildability coefficient: 0.44 m2 ceiling/\*m2 ground. Maximum density of clean dwellings: 1 dwelling per plot is allowed. Maximum plot occupation: 30%. Plot ground free of building and protection of trees: At least 50% of the free ground will be maintained with vegetation and trees. Regulatory height referring to the plot: 7.00 m. Number of floors: 2p (pb+1). Minimum separations: 5.00 m to the street and 3.00 m to the side boundaries and back of the plot. Auxiliary building. 5%.