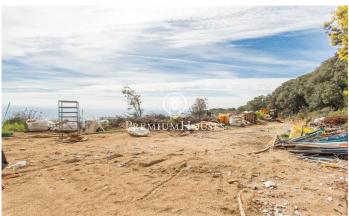

## Plot for sale with spectacular views in La Cornisa

## Mataró / Maresme/Barcelona Costa Norte

In Mataró and with spectacular views of the sea and the city, we find this unique plot that consists of two parts, one of protected woodland the other of a building plot. In this case, this plot allows us to..: Minimum plot size 1000m Net buildability coefficient: 0.44 m2 ceiling/\*m2 ground. Maximum density of clean dwellings: 1 dwelling per plot is allowed. Maximum plot occupation: 30%. Plot ground free of building and protection of trees: At least 50% of the free ground will be maintained with vegetation and trees. Regulatory height referring to the plot: 7.00 m. Number of floors: 2p (pb+1). Minimum separations: 5.00 m to the street and 3.00 m to the side boundaries and back of the plot. Auxiliary building. 5%.