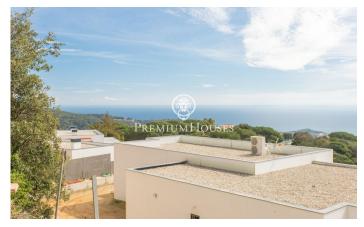

## Plot for sale with spectacular views in La Cornisa

## Mataró / Maresme/Barcelona Costa Norte

In Mataró and with spectacular views of the sea and the city, we find this unique plot that consists of two parts, one of protected woodland the other of a building plot. In this case, this plot allows us to..: Minimum plot size 1000m Net buildability coefficient: 0.44 m2 ceiling/\*m2 ground. Maximum density of clean dwellings: 1 dwelling per plot is allowed. Maximum plot occupation: 30%. Plot ground free of building and protection of trees: At least 50% of the free ground will be maintained with vegetation and trees. Regulatory height referring to the plot: 7.00 m. Number of floors: 2p (pb+1). Minimum separations: 5.00 m to the street and 3.00 m to the side boundaries and back of the plot. Auxiliary building. 5%.