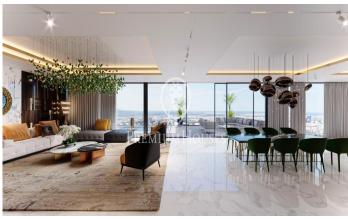

## Esplugues de Llobregat / Barcelona

Construction of two semi-detached houses in the best residential area of Finestrelles. These are two houses of 595 and 660 m2 built in the highest area of Finestrelles; very close to the Hospital de San Juan de Dios, with unique 360° views of Barcelona, Collserola and the sea. The absolutely idyllic enclave, surrounded by nature, will host a construction of two independent single-family houses that will be integrated with the environment and designed by a prestigious architecture studio. Each property consists of 5 floors; with lift, 4 en-suite bedrooms with dressing room, bathroom, outdoor terraces with exceptional views. One of them is the master suite of 60 m2. Kitchen integrated in the same space with the dining room and the living room in an impressive exclusive floor destined to this complex. High quality finishes and materials, home automation installation that will allow greater energy efficiency and comfort. Two swimming pools, one indoor and one outdoor pool on the roof floor with stunning views and in the same space as the chill out area. Sauna. Storage spaces, pantry, outdoor galleries, terracebarbecue. Parking for 3-4 vehicles. Storeroom. Approximate delivery date: 2025 Price on request.