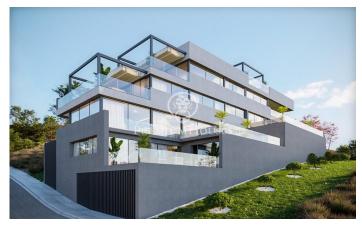

## Esplugues de Llobregat / Barcelona

Construction of two semi-detached houses in the best residential area of Finestrelles. These are two houses of 595 and 660 m2 built in the highest area of Finestrelles; very close to the Hospital de San Juan de Dios, with unique 360° views of Barcelona, Collserola and the sea. The absolutely idyllic enclave, surrounded by nature, will host a construction of two independent single-family houses that will be integrated with the environment and designed by a prestigious architecture studio. Each property consists of 5 floors; with lift, 4 en-suite bedrooms with dressing room, bathroom, outdoor terraces with exceptional views. One of them is the master suite of 60 m2. Kitchen integrated in the same space with the dining room and the living room in an impressive exclusive floor destined to this complex. High quality finishes and materials, home automation installation that will allow greater energy efficiency and comfort. Two swimming pools, one indoor and one outdoor pool on the roof floor with stunning views and in the same space as the chill out area. Sauna. Storage spaces, pantry, outdoor galleries, terracebarbecue. Parking for 3-4 vehicles. Storeroom. Approximate delivery date: 2025 Price on request.