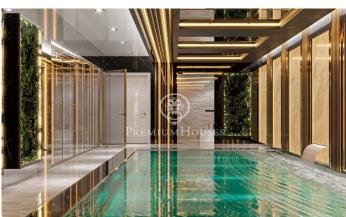

## Esplugues de Llobregat / Barcelona

Construction of two semi-detached houses in the best residential area of Finestrelles. These are two houses of 595 and 660 m2 built in the highest area of Finestrelles; very close to the Hospital de San Juan de Dios, with unique 360° views of Barcelona, Collserola and the sea. The absolutely idyllic enclave, surrounded by nature, will host a construction of two independent single-family houses that will be integrated with the environment and designed by a prestigious architecture studio. Each property consists of 5 floors; with lift, 4 en-suite bedrooms with dressing room, bathroom, outdoor terraces with exceptional views. One of them is the master suite of 60 m2. Kitchen integrated in the same space with the dining room and the living room in an impressive exclusive floor destined to this complex. High quality finishes and materials, home automation installation that will allow greater energy efficiency and comfort. Two swimming pools, one indoor and one outdoor pool on the roof floor with stunning views and in the same space as the chill out area. Sauna. Storage spaces, pantry, outdoor galleries, terracebarbecue. Parking for 3-4 vehicles. Storeroom. Approximate delivery date: 2025 Price on request.