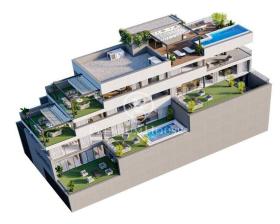

## Esplugues de Llobregat / Barcelona

Construction of two semi-detached houses in the best residential area of Finestrelles. These are two houses of 595 and 660 m2 built in the highest area of Finestrelles; very close to the Hospital de San Juan de Dios, with unique 360° views of Barcelona, Collserola and the sea. The absolutely idyllic enclave, surrounded by nature, will host a construction of two independent single-family houses that will be integrated with the environment and designed by a prestigious architecture studio. Each property consists of 5 floors; with lift, 4 en-suite bedrooms with dressing room, bathroom, outdoor terraces with exceptional views. One of them is the master suite of 60 m2. Kitchen integrated in the same space with the dining room and the living room in an impressive exclusive floor destined to this complex. High quality finishes and materials, home automation installation that will allow greater energy efficiency and comfort. Two swimming pools, one indoor and one outdoor pool on the roof floor with stunning views and in the same space as the chill out area. Sauna. Storage spaces, pantry, outdoor galleries, terracebarbecue. Parking for 3-4 vehicles. Storeroom. Approximate delivery date: 2025 Price on request.