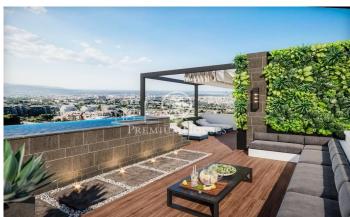

## Esplugues de Llobregat / Barcelona

Construction of two semi-detached houses in the best residential area of Finestrelles. These are two houses of 595 and 660 m2 built in the highest area of Finestrelles; very close to the Hospital de San Juan de Dios, with unique 360° views of Barcelona, Collserola and the sea. The absolutely idyllic enclave, surrounded by nature, will host a construction of two independent single-family houses that will be integrated with the environment and designed by a prestigious architecture studio. Each property consists of 5 floors; with lift, 4 en-suite bedrooms with dressing room, bathroom, outdoor terraces with exceptional views. One of them is the master suite of 60 m2. Kitchen integrated in the same space with the dining room and the living room in an impressive exclusive floor destined to this complex. High quality finishes and materials, home automation installation that will allow greater energy efficiency and comfort. Two swimming pools, one indoor and one outdoor pool on the roof floor with stunning views and in the same space as the chill out area. Sauna. Storage spaces, pantry, outdoor galleries, terracebarbecue. Parking for 3-4 vehicles. Storeroom. Approximate delivery date: 2025 Price on request.