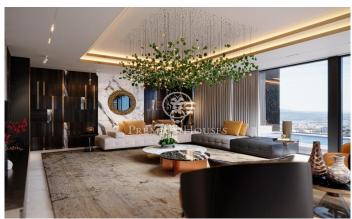

## Esplugues de Llobregat / Barcelona

Construction of two semi-detached houses in the best residential area of Finestrelles. These are two houses of 595 and 660 m2 built in the highest area of Finestrelles; very close to the Hospital de San Juan de Dios, with unique 360° views of Barcelona, Collserola and the sea. The absolutely idyllic enclave, surrounded by nature, will host a construction of two independent single-family houses that will be integrated with the environment and designed by a prestigious architecture studio. Each property consists of 5 floors; with lift, 4 en-suite bedrooms with dressing room, bathroom, outdoor terraces with exceptional views. One of them is the master suite of 60 m2. Kitchen integrated in the same space with the dining room and the living room in an impressive exclusive floor destined to this complex. High quality finishes and materials, home automation installation that will allow greater energy efficiency and comfort. Two swimming pools, one indoor and one outdoor pool on the roof floor with stunning views and in the same space as the chill out area. Sauna. Storage spaces, pantry, outdoor galleries, terracebarbecue. Parking for 3-4 vehicles. Storeroom. Approximate delivery date: 2025 Price on request.