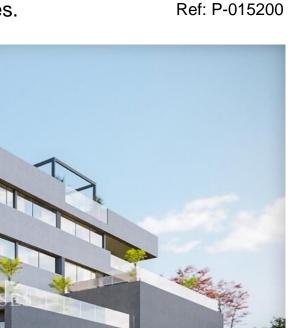

## Esplugues de Llobregat / Barcelona

Construction of two semi-detached houses in the best residential area of Finestrelles. These are two houses of 595 and 660 m2 built in the highest area of Finestrelles; very close to the Hospital de San Juan de Dios, with unique 360° views of Barcelona, Collserola and the sea. The absolutely idyllic enclave, surrounded by nature, will host a construction of two independent single-family houses that will be integrated with the environment and designed by a prestigious architecture studio. Each property consists of 5 floors; with lift, 4 en-suite bedrooms with dressing room, bathroom, outdoor terraces with exceptional views. One of them is the master suite of 60 m2. Kitchen integrated in the same space with the dining room and the living room in an impressive exclusive floor destined to this complex. High quality finishes and materials, home automation installation that will allow greater energy efficiency and comfort. Two swimming pools, one indoor and one outdoor pool on the roof floor with stunning views and in the same space as the chill out area. Sauna. Storage spaces, pantry, outdoor galleries, terracebarbecue. Parking for 3-4 vehicles. Storeroom. Approximate delivery date: 2025 Price on request.