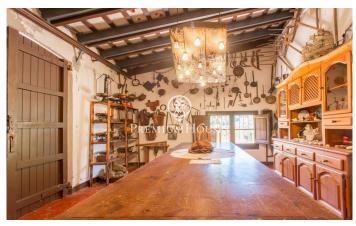

## **Dosrius / Maresme/Barcelona Costa Norte**

Property with a large area of ??land of 150,000 m2, very well connected in a natural environment in Dosrius. This fantastic home was conceived as a family residence and stands out for its large and spacious interior and exterior spaces for the enjoyment and privacy of the owners. Entering the house, we are welcomed by a large hall that distributes the day area: with its fantastic office with fireplace, three living rooms, dining room for 10 people, cold room and large fireplace in the informal dining room. The kitchen also has a pleasant space for several people to eat. In addition, this same floor has two bedrooms and two full bathrooms to be able to live on one floor if necessary. Going up to 1st. On the upper floor, along its luxurious and wide stone staircase, we find the living room and four bedroom suites, all of them with magnificent views of the surrounding mountains, two of them having private terraces. The house has other spaces such as the wine cellar, a workshop for any type of repairs or manual activities, a garage with capacity for two cars, as well as outdoor space for guest cars. Outside there is a house for the masovero, swimming pool with pergola, tennis court and fronton, and a family hermitage. The farm has several wells with good water flow for irr...