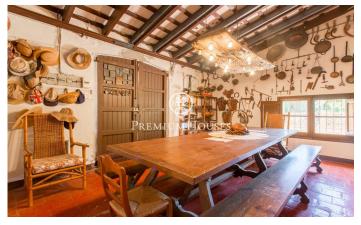

## **Dosrius / Maresme/Barcelona Costa Norte**

Property with a large area of ??land of 150,000 m2, very well connected in a natural environment in Dosrius. This fantastic home was conceived as a family residence and stands out for its large and spacious interior and exterior spaces for the enjoyment and privacy of the owners. Entering the house, we are welcomed by a large hall that distributes the day area: with its fantastic office with fireplace, three living rooms, dining room for 10 people, cold room and large fireplace in the informal dining room. The kitchen also has a pleasant space for several people to eat. In addition, this same floor has two bedrooms and two full bathrooms to be able to live on one floor if necessary. Going up to 1st. On the upper floor, along its luxurious and wide stone staircase, we find the living room and four bedroom suites, all of them with magnificent views of the surrounding mountains, two of them having private terraces. The house has other spaces such as the wine cellar, a workshop for any type of repairs or manual activities, a garage with capacity for two cars, as well as outdoor space for guest cars. Outside there is a house for the masovero, swimming pool with pergola, tennis court and fronton, and a family hermitage. The farm has several wells with good water flow for irr...