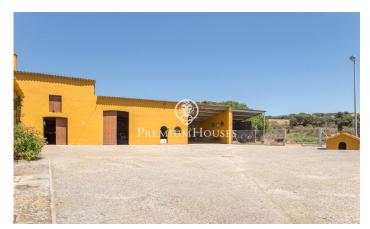

## **Dosrius / Maresme/Barcelona Costa Norte**

Property with a large area of ??land of 150,000 m2, very well connected in a natural environment in Dosrius. This fantastic home was conceived as a family residence and stands out for its large and spacious interior and exterior spaces for the enjoyment and privacy of the owners. Entering the house, we are welcomed by a large hall that distributes the day area: with its fantastic office with fireplace, three living rooms, dining room for 10 people, cold room and large fireplace in the informal dining room. The kitchen also has a pleasant space for several people to eat. In addition, this same floor has two bedrooms and two full bathrooms to be able to live on one floor if necessary. Going up to 1st. On the upper floor, along its luxurious and wide stone staircase, we find the living room and four bedroom suites, all of them with magnificent views of the surrounding mountains, two of them having private terraces. The house has other spaces such as the wine cellar, a workshop for any type of repairs or manual activities, a garage with capacity for two cars, as well as outdoor space for guest cars. Outside there is a house for the masovero, swimming pool with pergola, tennis court and fronton, and a family hermitage. The farm has several wells with good water flow for irr...