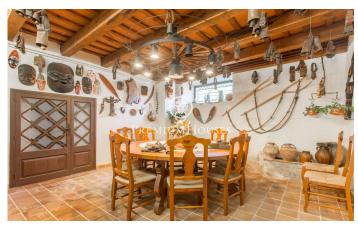

## **Dosrius / Maresme/Barcelona Costa Norte**

Property with a large area of ??land of 150,000 m2, very well connected in a natural environment in Dosrius. This fantastic home was conceived as a family residence and stands out for its large and spacious interior and exterior spaces for the enjoyment and privacy of the owners. Entering the house, we are welcomed by a large hall that distributes the day area: with its fantastic office with fireplace, three living rooms, dining room for 10 people, cold room and large fireplace in the informal dining room. The kitchen also has a pleasant space for several people to eat. In addition, this same floor has two bedrooms and two full bathrooms to be able to live on one floor if necessary. Going up to 1st. On the upper floor, along its luxurious and wide stone staircase, we find the living room and four bedroom suites, all of them with magnificent views of the surrounding mountains, two of them having private terraces. The house has other spaces such as the wine cellar, a workshop for any type of repairs or manual activities, a garage with capacity for two cars, as well as outdoor space for guest cars. Outside there is a house for the masovero, swimming pool with pergola, tennis court and fronton, and a family hermitage. The farm has several wells with good water flow for irr...