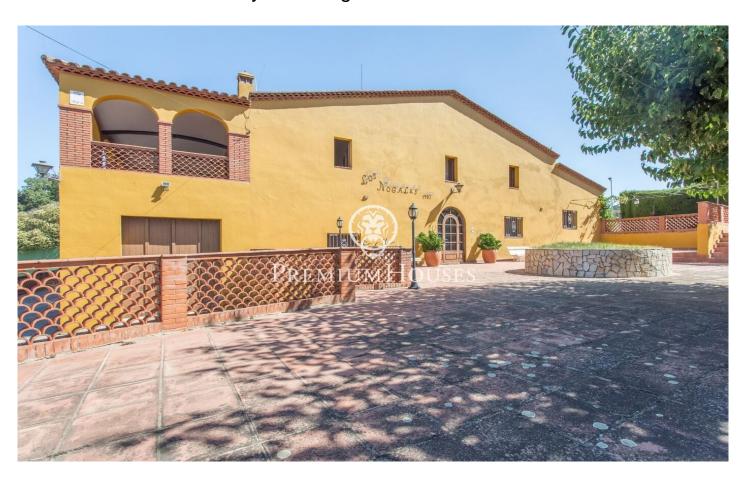

## Rustic farmhouse in an idyllic setting in Dosrius

## **Dosrius / Maresme/Barcelona Costa Norte**

Property with a large area of ??land of 150,000 m2, very well connected in a natural environment in Dosrius. This fantastic home was conceived as a family residence and stands out for its large and spacious interior and exterior spaces for the enjoyment and privacy of the owners. Entering the house, we are welcomed by a large hall that distributes the day area: with its fantastic office with fireplace, three living rooms, dining room for 10 people, cold room and large fireplace in the informal dining room. The kitchen also has a pleasant space for several people to eat. In addition, this same floor has two bedrooms and two full bathrooms to be able to live on one floor if necessary. Going up to 1st. On the upper floor, along its luxurious and wide stone staircase, we find the living room and four bedroom suites, all of them with magnificent views of the surrounding mountains, two of them having private terraces. The house has other spaces such as the wine cellar, a workshop for any type of repairs or manual activities, a garage with capacity for two cars, as well as outdoor space for guest cars. Outside there is a house for the masovero, swimming pool with pergola, tennis court and fronton, and a family hermitage. The farm has several wells with good water flow for irr...