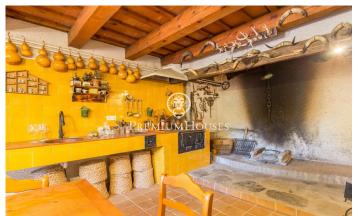

## **Dosrius / Maresme/Barcelona Costa Norte**

Property with a large area of ??land of 150,000 m2, very well connected in a natural environment in Dosrius. This fantastic home was conceived as a family residence and stands out for its large and spacious interior and exterior spaces for the enjoyment and privacy of the owners. Entering the house, we are welcomed by a large hall that distributes the day area: with its fantastic office with fireplace, three living rooms, dining room for 10 people, cold room and large fireplace in the informal dining room. The kitchen also has a pleasant space for several people to eat. In addition, this same floor has two bedrooms and two full bathrooms to be able to live on one floor if necessary. Going up to 1st. On the upper floor, along its luxurious and wide stone staircase, we find the living room and four bedroom suites, all of them with magnificent views of the surrounding mountains, two of them having private terraces. The house has other spaces such as the wine cellar, a workshop for any type of repairs or manual activities, a garage with capacity for two cars, as well as outdoor space for guest cars. Outside there is a house for the masovero, swimming pool with pergola, tennis court and fronton, and a family hermitage. The farm has several wells with good water flow for irr...