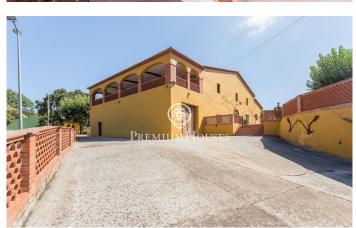

## Rustic farmhouse in an idyllic setting in Dosrius

## **Dosrius / Maresme/Barcelona Costa Norte**

Property with a large area of ??land of 150,000 m2, very well connected in a natural environment in Dosrius. This fantastic home was conceived as a family residence and stands out for its large and spacious interior and exterior spaces for the enjoyment and privacy of the owners. Entering the house, we are welcomed by a large hall that distributes the day area: with its fantastic office with fireplace, three living rooms, dining room for 10 people, cold room and large fireplace in the informal dining room. The kitchen also has a pleasant space for several people to eat. In addition, this same floor has two bedrooms and two full bathrooms to be able to live on one floor if necessary. Going up to 1st. On the upper floor, along its luxurious and wide stone staircase, we find the living room and four bedroom suites, all of them with magnificent views of the surrounding mountains, two of them having private terraces. The house has other spaces such as the wine cellar, a workshop for any type of repairs or manual activities, a garage with capacity for two cars, as well as outdoor space for guest cars. Outside there is a house for the masovero, swimming pool with pergola, tennis court and fronton, and a family hermitage. The farm has several wells with good water flow for irr...