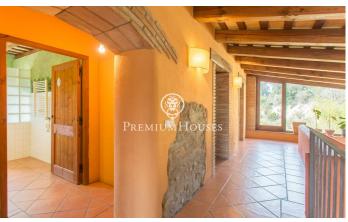

## **Campins / Other locations**

This is a unique property, which combines the charm of rustic architecture with a privileged natural environment. The house, restored with high quality materials, offers ample spaces full of light and comfort. Peace and privacy at its best. An ideal place for those seeking a quiet life in harmony with nature, without sacrificing comfort and style. The 300m2 house is distributed over two floors. On the first floor, we find an open-plan space that joins an authentic kitchen with a double-height living room, where a huge fireplace adds a special touch. The abundant natural light floods the whole house, creating a bright and pleasant atmosphere. There is also a guest toilet and a double bedroom, currently used as an office. On the first floor are the three bedrooms. The master suite is of a large size, with a dressing room and a private bathroom complete with hydro-massage bathtub. In addition, there is another double bedroom and a bedroom on two levels, which gives it a unique touch. The floor is completed with an additional bathroom with shower. The house is built with wooden carpentry and double glazing, which guarantees good thermal and acoustic insulation. The French oak and Valsaín pine beams give the house a rustic and elegant character. Catalan stoneware floors and pre-in...