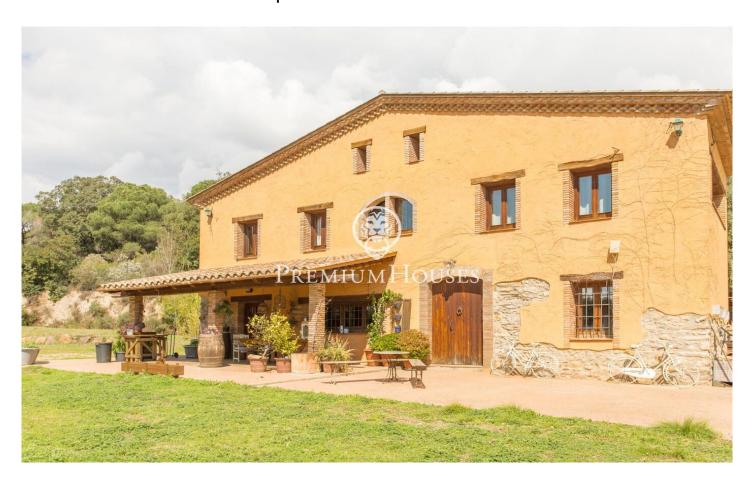

## Country house with large plot of land or farm for horses in the middle of nature in Campins

## **Campins / Other locations**

This is a unique property, which combines the charm of rustic architecture with a privileged natural environment. The house, restored with high quality materials, offers ample spaces full of light and comfort. Peace and privacy at its best. An ideal place for those seeking a quiet life in harmony with nature, without sacrificing comfort and style. The 300m2 house is distributed over two floors. On the first floor, we find an open-plan space that joins an authentic kitchen with a double-height living room, where a huge fireplace adds a special touch. The abundant natural light floods the whole house, creating a bright and pleasant atmosphere. There is also a guest toilet and a double bedroom, currently used as an office. On the first floor are the three bedrooms. The master suite is of a large size, with a dressing room and a private bathroom complete with hydro-massage bathtub. In addition, there is another double bedroom and a bedroom on two levels, which gives it a unique touch. The floor is completed with an additional bathroom with shower. The house is built with wooden carpentry and double glazing, which guarantees good thermal and acoustic insulation. The French oak and Valsaín pine beams give the house a rustic and elegant character. Catalan stoneware floors and pre-in...