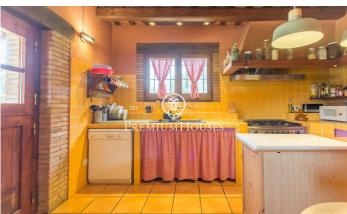

## **Campins / Other locations**

This is a unique property, which combines the charm of rustic architecture with a privileged natural environment. The house, restored with high quality materials, offers ample spaces full of light and comfort. Peace and privacy at its best. An ideal place for those seeking a quiet life in harmony with nature, without sacrificing comfort and style. The 300m2 house is distributed over two floors. On the first floor, we find an open-plan space that joins an authentic kitchen with a double-height living room, where a huge fireplace adds a special touch. The abundant natural light floods the whole house, creating a bright and pleasant atmosphere. There is also a guest toilet and a double bedroom, currently used as an office. On the first floor are the three bedrooms. The master suite is of a large size, with a dressing room and a private bathroom complete with hydro-massage bathtub. In addition, there is another double bedroom and a bedroom on two levels, which gives it a unique touch. The floor is completed with an additional bathroom with shower. The house is built with wooden carpentry and double glazing, which guarantees good thermal and acoustic insulation. The French oak and Valsaín pine beams give the house a rustic and elegant character. Catalan stoneware floors and pre-in...