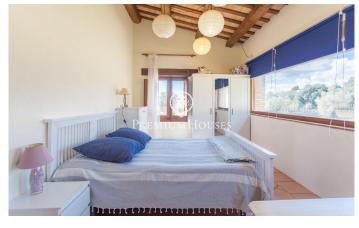

## **Campins / Other locations**

This is a unique property, which combines the charm of rustic architecture with a privileged natural environment. The house, restored with high quality materials, offers ample spaces full of light and comfort. Peace and privacy at its best. An ideal place for those seeking a quiet life in harmony with nature, without sacrificing comfort and style. The 300m2 house is distributed over two floors. On the first floor, we find an open-plan space that joins an authentic kitchen with a double-height living room, where a huge fireplace adds a special touch. The abundant natural light floods the whole house, creating a bright and pleasant atmosphere. There is also a guest toilet and a double bedroom, currently used as an office. On the first floor are the three bedrooms. The master suite is of a large size, with a dressing room and a private bathroom complete with hydro-massage bathtub. In addition, there is another double bedroom and a bedroom on two levels, which gives it a unique touch. The floor is completed with an additional bathroom with shower. The house is built with wooden carpentry and double glazing, which guarantees good thermal and acoustic insulation. The French oak and Valsaín pine beams give the house a rustic and elegant character. Catalan stoneware floors and pre-in...