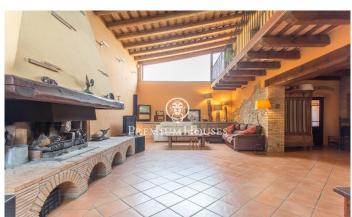

## **Campins / Other locations**

This is a unique property, which combines the charm of rustic architecture with a privileged natural environment. The house, restored with high quality materials, offers ample spaces full of light and comfort. Peace and privacy at its best. An ideal place for those seeking a quiet life in harmony with nature, without sacrificing comfort and style. The 300m2 house is distributed over two floors. On the first floor, we find an open-plan space that joins an authentic kitchen with a double-height living room, where a huge fireplace adds a special touch. The abundant natural light floods the whole house, creating a bright and pleasant atmosphere. There is also a guest toilet and a double bedroom, currently used as an office. On the first floor are the three bedrooms. The master suite is of a large size, with a dressing room and a private bathroom complete with hydro-massage bathtub. In addition, there is another double bedroom and a bedroom on two levels, which gives it a unique touch. The floor is completed with an additional bathroom with shower. The house is built with wooden carpentry and double glazing, which guarantees good thermal and acoustic insulation. The French oak and Valsaín pine beams give the house a rustic and elegant character. Catalan stoneware floors and pre-in...