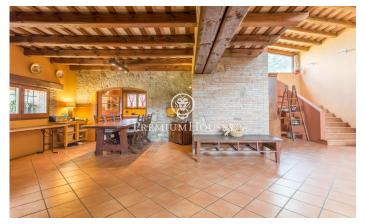

## **Campins / Other locations**

This is a unique property, which combines the charm of rustic architecture with a privileged natural environment. The house, restored with high quality materials, offers ample spaces full of light and comfort. Peace and privacy at its best. An ideal place for those seeking a quiet life in harmony with nature, without sacrificing comfort and style. The 300m2 house is distributed over two floors. On the first floor, we find an open-plan space that joins an authentic kitchen with a double-height living room, where a huge fireplace adds a special touch. The abundant natural light floods the whole house, creating a bright and pleasant atmosphere. There is also a guest toilet and a double bedroom, currently used as an office. On the first floor are the three bedrooms. The master suite is of a large size, with a dressing room and a private bathroom complete with hydro-massage bathtub. In addition, there is another double bedroom and a bedroom on two levels, which gives it a unique touch. The floor is completed with an additional bathroom with shower. The house is built with wooden carpentry and double glazing, which guarantees good thermal and acoustic insulation. The French oak and Valsaín pine beams give the house a rustic and elegant character. Catalan stoneware floors and pre-in...