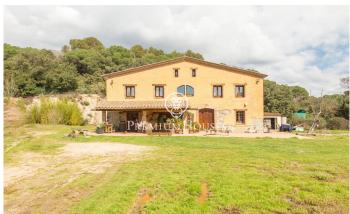

## Country house with large plot of land or farm for horses in the middle of nature in Campins

## **Campins / Other locations**

This is a unique property, which combines the charm of rustic architecture with a privileged natural environment. The house, restored with high quality materials, offers ample spaces full of light and comfort. Peace and privacy at its best. An ideal place for those seeking a quiet life in harmony with nature, without sacrificing comfort and style. The 300m2 house is distributed over two floors. On the first floor, we find an open-plan space that joins an authentic kitchen with a double-height living room, where a huge fireplace adds a special touch. The abundant natural light floods the whole house, creating a bright and pleasant atmosphere. There is also a guest toilet and a double bedroom, currently used as an office. On the first floor are the three bedrooms. The master suite is of a large size, with a dressing room and a private bathroom complete with hydro-massage bathtub. In addition, there is another double bedroom and a bedroom on two levels, which gives it a unique touch. The floor is completed with an additional bathroom with shower. The house is built with wooden carpentry and double glazing, which guarantees good thermal and acoustic insulation. The French oak and Valsaín pine beams give the house a rustic and elegant character. Catalan stoneware floors and pre-in...