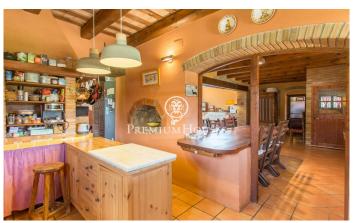

## **Campins / Other locations**

This is a unique property, which combines the charm of rustic architecture with a privileged natural environment. The house, restored with high quality materials, offers ample spaces full of light and comfort. Peace and privacy at its best. An ideal place for those seeking a quiet life in harmony with nature, without sacrificing comfort and style. The 300m2 house is distributed over two floors. On the first floor, we find an open-plan space that joins an authentic kitchen with a double-height living room, where a huge fireplace adds a special touch. The abundant natural light floods the whole house, creating a bright and pleasant atmosphere. There is also a guest toilet and a double bedroom, currently used as an office. On the first floor are the three bedrooms. The master suite is of a large size, with a dressing room and a private bathroom complete with hydro-massage bathtub. In addition, there is another double bedroom and a bedroom on two levels, which gives it a unique touch. The floor is completed with an additional bathroom with shower. The house is built with wooden carpentry and double glazing, which guarantees good thermal and acoustic insulation. The French oak and Valsaín pine beams give the house a rustic and elegant character. Catalan stoneware floors and pre-in...