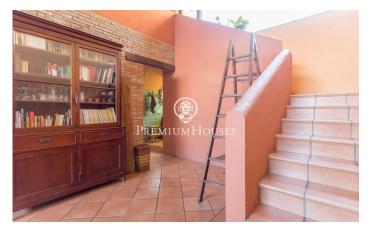

## **Campins / Other locations**

This is a unique property, which combines the charm of rustic architecture with a privileged natural environment. The house, restored with high quality materials, offers ample spaces full of light and comfort. Peace and privacy at its best. An ideal place for those seeking a quiet life in harmony with nature, without sacrificing comfort and style. The 300m2 house is distributed over two floors. On the first floor, we find an open-plan space that joins an authentic kitchen with a double-height living room, where a huge fireplace adds a special touch. The abundant natural light floods the whole house, creating a bright and pleasant atmosphere. There is also a guest toilet and a double bedroom, currently used as an office. On the first floor are the three bedrooms. The master suite is of a large size, with a dressing room and a private bathroom complete with hydro-massage bathtub. In addition, there is another double bedroom and a bedroom on two levels, which gives it a unique touch. The floor is completed with an additional bathroom with shower. The house is built with wooden carpentry and double glazing, which guarantees good thermal and acoustic insulation. The French oak and Valsaín pine beams give the house a rustic and elegant character. Catalan stoneware floors and pre-in...