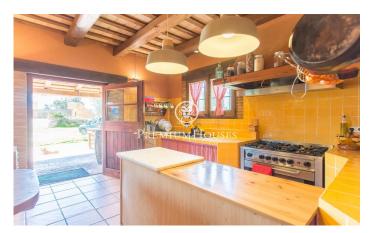

## **Campins / Other locations**

This is a unique property, which combines the charm of rustic architecture with a privileged natural environment. The house, restored with high quality materials, offers ample spaces full of light and comfort. Peace and privacy at its best. An ideal place for those seeking a quiet life in harmony with nature, without sacrificing comfort and style. The 300m2 house is distributed over two floors. On the first floor, we find an open-plan space that joins an authentic kitchen with a double-height living room, where a huge fireplace adds a special touch. The abundant natural light floods the whole house, creating a bright and pleasant atmosphere. There is also a guest toilet and a double bedroom, currently used as an office. On the first floor are the three bedrooms. The master suite is of a large size, with a dressing room and a private bathroom complete with hydro-massage bathtub. In addition, there is another double bedroom and a bedroom on two levels, which gives it a unique touch. The floor is completed with an additional bathroom with shower. The house is built with wooden carpentry and double glazing, which guarantees good thermal and acoustic insulation. The French oak and Valsaín pine beams give the house a rustic and elegant character. Catalan stoneware floors and pre-in...