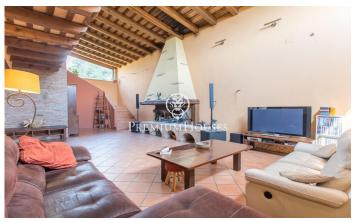

## **Campins / Other locations**

This is a unique property, which combines the charm of rustic architecture with a privileged natural environment. The house, restored with high quality materials, offers ample spaces full of light and comfort. Peace and privacy at its best. An ideal place for those seeking a quiet life in harmony with nature, without sacrificing comfort and style. The 300m2 house is distributed over two floors. On the first floor, we find an open-plan space that joins an authentic kitchen with a double-height living room, where a huge fireplace adds a special touch. The abundant natural light floods the whole house, creating a bright and pleasant atmosphere. There is also a guest toilet and a double bedroom, currently used as an office. On the first floor are the three bedrooms. The master suite is of a large size, with a dressing room and a private bathroom complete with hydro-massage bathtub. In addition, there is another double bedroom and a bedroom on two levels, which gives it a unique touch. The floor is completed with an additional bathroom with shower. The house is built with wooden carpentry and double glazing, which guarantees good thermal and acoustic insulation. The French oak and Valsaín pine beams give the house a rustic and elegant character. Catalan stoneware floors and pre-in...