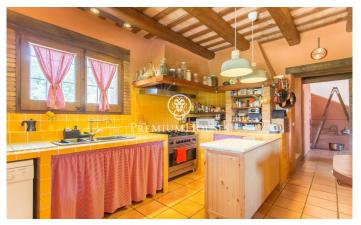

## **Campins / Other locations**

This is a unique property, which combines the charm of rustic architecture with a privileged natural environment. The house, restored with high quality materials, offers ample spaces full of light and comfort. Peace and privacy at its best. An ideal place for those seeking a quiet life in harmony with nature, without sacrificing comfort and style. The 300m2 house is distributed over two floors. On the first floor, we find an open-plan space that joins an authentic kitchen with a double-height living room, where a huge fireplace adds a special touch. The abundant natural light floods the whole house, creating a bright and pleasant atmosphere. There is also a guest toilet and a double bedroom, currently used as an office. On the first floor are the three bedrooms. The master suite is of a large size, with a dressing room and a private bathroom complete with hydro-massage bathtub. In addition, there is another double bedroom and a bedroom on two levels, which gives it a unique touch. The floor is completed with an additional bathroom with shower. The house is built with wooden carpentry and double glazing, which guarantees good thermal and acoustic insulation. The French oak and Valsaín pine beams give the house a rustic and elegant character. Catalan stoneware floors and pre-in...