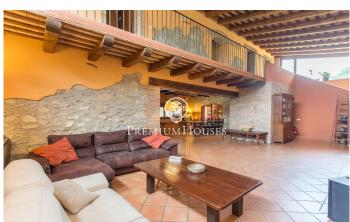

## **Campins / Other locations**

This is a unique property, which combines the charm of rustic architecture with a privileged natural environment. The house, restored with high quality materials, offers ample spaces full of light and comfort. Peace and privacy at its best. An ideal place for those seeking a quiet life in harmony with nature, without sacrificing comfort and style. The 300m2 house is distributed over two floors. On the first floor, we find an open-plan space that joins an authentic kitchen with a double-height living room, where a huge fireplace adds a special touch. The abundant natural light floods the whole house, creating a bright and pleasant atmosphere. There is also a guest toilet and a double bedroom, currently used as an office. On the first floor are the three bedrooms. The master suite is of a large size, with a dressing room and a private bathroom complete with hydro-massage bathtub. In addition, there is another double bedroom and a bedroom on two levels, which gives it a unique touch. The floor is completed with an additional bathroom with shower. The house is built with wooden carpentry and double glazing, which guarantees good thermal and acoustic insulation. The French oak and Valsaín pine beams give the house a rustic and elegant character. Catalan stoneware floors and pre-in...