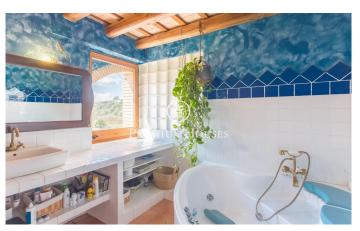

## **Campins / Other locations**

This is a unique property, which combines the charm of rustic architecture with a privileged natural environment. The house, restored with high quality materials, offers ample spaces full of light and comfort. Peace and privacy at its best. An ideal place for those seeking a quiet life in harmony with nature, without sacrificing comfort and style. The 300m2 house is distributed over two floors. On the first floor, we find an open-plan space that joins an authentic kitchen with a double-height living room, where a huge fireplace adds a special touch. The abundant natural light floods the whole house, creating a bright and pleasant atmosphere. There is also a guest toilet and a double bedroom, currently used as an office. On the first floor are the three bedrooms. The master suite is of a large size, with a dressing room and a private bathroom complete with hydro-massage bathtub. In addition, there is another double bedroom and a bedroom on two levels, which gives it a unique touch. The floor is completed with an additional bathroom with shower. The house is built with wooden carpentry and double glazing, which guarantees good thermal and acoustic insulation. The French oak and Valsaín pine beams give the house a rustic and elegant character. Catalan stoneware floors and pre-in...