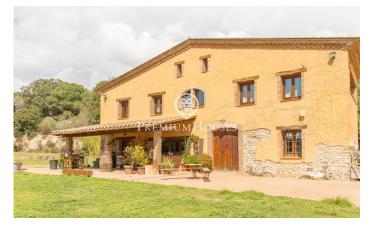

## Country house with large plot of land or farm for horses in the middle of nature in Campins

## **Campins / Other locations**

This is a unique property, which combines the charm of rustic architecture with a privileged natural environment. The house, restored with high quality materials, offers ample spaces full of light and comfort. Peace and privacy at its best. An ideal place for those seeking a quiet life in harmony with nature, without sacrificing comfort and style. The 300m2 house is distributed over two floors. On the first floor, we find an open-plan space that joins an authentic kitchen with a double-height living room, where a huge fireplace adds a special touch. The abundant natural light floods the whole house, creating a bright and pleasant atmosphere. There is also a guest toilet and a double bedroom, currently used as an office. On the first floor are the three bedrooms. The master suite is of a large size, with a dressing room and a private bathroom complete with hydro-massage bathtub. In addition, there is another double bedroom and a bedroom on two levels, which gives it a unique touch. The floor is completed with an additional bathroom with shower. The house is built with wooden carpentry and double glazing, which guarantees good thermal and acoustic insulation. The French oak and Valsaín pine beams give the house a rustic and elegant character. Catalan stoneware floors and pre-in...