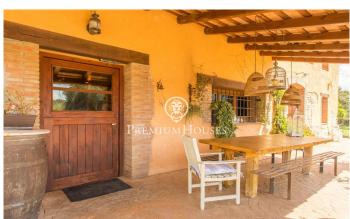

## **Campins / Other locations**

This is a unique property, which combines the charm of rustic architecture with a privileged natural environment. The house, restored with high quality materials, offers ample spaces full of light and comfort. Peace and privacy at its best. An ideal place for those seeking a quiet life in harmony with nature, without sacrificing comfort and style. The 300m2 house is distributed over two floors. On the first floor, we find an open-plan space that joins an authentic kitchen with a double-height living room, where a huge fireplace adds a special touch. The abundant natural light floods the whole house, creating a bright and pleasant atmosphere. There is also a guest toilet and a double bedroom, currently used as an office. On the first floor are the three bedrooms. The master suite is of a large size, with a dressing room and a private bathroom complete with hydro-massage bathtub. In addition, there is another double bedroom and a bedroom on two levels, which gives it a unique touch. The floor is completed with an additional bathroom with shower. The house is built with wooden carpentry and double glazing, which guarantees good thermal and acoustic insulation. The French oak and Valsaín pine beams give the house a rustic and elegant character. Catalan stoneware floors and pre-in...