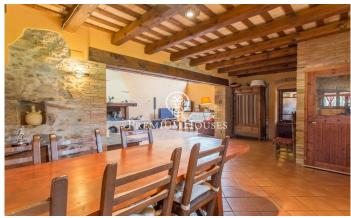

## **Campins / Other locations**

This is a unique property, which combines the charm of rustic architecture with a privileged natural environment. The house, restored with high quality materials, offers ample spaces full of light and comfort. Peace and privacy at its best. An ideal place for those seeking a quiet life in harmony with nature, without sacrificing comfort and style. The 300m2 house is distributed over two floors. On the first floor, we find an open-plan space that joins an authentic kitchen with a double-height living room, where a huge fireplace adds a special touch. The abundant natural light floods the whole house, creating a bright and pleasant atmosphere. There is also a guest toilet and a double bedroom, currently used as an office. On the first floor are the three bedrooms. The master suite is of a large size, with a dressing room and a private bathroom complete with hydro-massage bathtub. In addition, there is another double bedroom and a bedroom on two levels, which gives it a unique touch. The floor is completed with an additional bathroom with shower. The house is built with wooden carpentry and double glazing, which guarantees good thermal and acoustic insulation. The French oak and Valsaín pine beams give the house a rustic and elegant character. Catalan stoneware floors and pre-in...