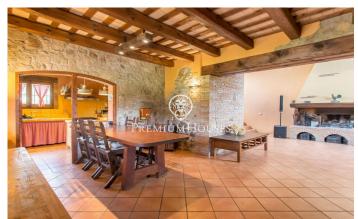

## **Campins / Other locations**

This is a unique property, which combines the charm of rustic architecture with a privileged natural environment. The house, restored with high quality materials, offers ample spaces full of light and comfort. Peace and privacy at its best. An ideal place for those seeking a quiet life in harmony with nature, without sacrificing comfort and style. The 300m2 house is distributed over two floors. On the first floor, we find an open-plan space that joins an authentic kitchen with a double-height living room, where a huge fireplace adds a special touch. The abundant natural light floods the whole house, creating a bright and pleasant atmosphere. There is also a guest toilet and a double bedroom, currently used as an office. On the first floor are the three bedrooms. The master suite is of a large size, with a dressing room and a private bathroom complete with hydro-massage bathtub. In addition, there is another double bedroom and a bedroom on two levels, which gives it a unique touch. The floor is completed with an additional bathroom with shower. The house is built with wooden carpentry and double glazing, which guarantees good thermal and acoustic insulation. The French oak and Valsaín pine beams give the house a rustic and elegant character. Catalan stoneware floors and pre-in...