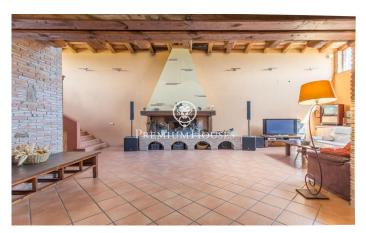

## **Campins / Other locations**

This is a unique property, which combines the charm of rustic architecture with a privileged natural environment. The house, restored with high quality materials, offers ample spaces full of light and comfort. Peace and privacy at its best. An ideal place for those seeking a quiet life in harmony with nature, without sacrificing comfort and style. The 300m2 house is distributed over two floors. On the first floor, we find an open-plan space that joins an authentic kitchen with a double-height living room, where a huge fireplace adds a special touch. The abundant natural light floods the whole house, creating a bright and pleasant atmosphere. There is also a guest toilet and a double bedroom, currently used as an office. On the first floor are the three bedrooms. The master suite is of a large size, with a dressing room and a private bathroom complete with hydro-massage bathtub. In addition, there is another double bedroom and a bedroom on two levels, which gives it a unique touch. The floor is completed with an additional bathroom with shower. The house is built with wooden carpentry and double glazing, which guarantees good thermal and acoustic insulation. The French oak and Valsaín pine beams give the house a rustic and elegant character. Catalan stoneware floors and pre-in...