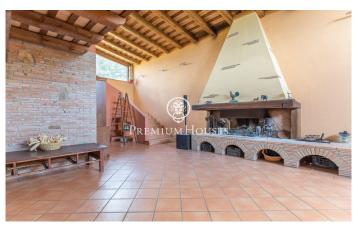

## **Campins / Other locations**

This is a unique property, which combines the charm of rustic architecture with a privileged natural environment. The house, restored with high quality materials, offers ample spaces full of light and comfort. Peace and privacy at its best. An ideal place for those seeking a quiet life in harmony with nature, without sacrificing comfort and style. The 300m2 house is distributed over two floors. On the first floor, we find an open-plan space that joins an authentic kitchen with a double-height living room, where a huge fireplace adds a special touch. The abundant natural light floods the whole house, creating a bright and pleasant atmosphere. There is also a guest toilet and a double bedroom, currently used as an office. On the first floor are the three bedrooms. The master suite is of a large size, with a dressing room and a private bathroom complete with hydro-massage bathtub. In addition, there is another double bedroom and a bedroom on two levels, which gives it a unique touch. The floor is completed with an additional bathroom with shower. The house is built with wooden carpentry and double glazing, which guarantees good thermal and acoustic insulation. The French oak and Valsaín pine beams give the house a rustic and elegant character. Catalan stoneware floors and pre-in...