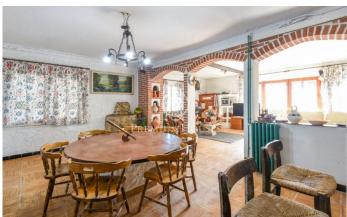

## Calella / Maresme/Barcelona Costa Norte

Tourist complex located in the municipality of Calella, in front of the lighthouse and five minutes walk to the beach. Calella is a coastal town in the Maresme region. The town centre is preceded by a wide beach, more than three kilometres long. The configuration of the urban area, with a pedestrian shopping area with restaurants, shops, leisure areas and green zones, with a wide range of accommodation, make Calella a very important tourist destination, well communicated by motorways, road, train and bus. The resort dates back to the 60s. With spectacular views of the lighthouse, the sea and the mountains. The first floor has a kitchen with a bar, a large fireplace in the living room and direct access to the garden with barbecue. It has 16 bedrooms with private bathrooms, all of them exterior. On the upper floor, we also have more spacious rooms with bathroom and beautiful views, in the access to the upper area, we find a large terrace where we can have a drink in the light of the stars and the moon reflected in the sea. In the additional land, it is possible to build a children's playground and a parking for 14 cars.