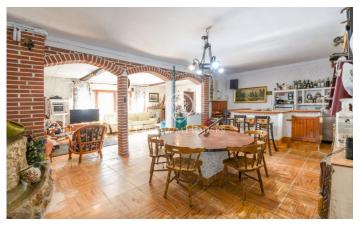

## Calella / Maresme/Barcelona Costa Norte

Tourist complex located in the municipality of Calella, in front of the lighthouse and five minutes walk to the beach. Calella is a coastal town in the Maresme region. The town centre is preceded by a wide beach, more than three kilometres long. The configuration of the urban area, with a pedestrian shopping area with restaurants, shops, leisure areas and green zones, with a wide range of accommodation, make Calella a very important tourist destination, well communicated by motorways, road, train and bus. The resort dates back to the 60s. With spectacular views of the lighthouse, the sea and the mountains. The first floor has a kitchen with a bar, a large fireplace in the living room and direct access to the garden with barbecue. It has 16 bedrooms with private bathrooms, all of them exterior. On the upper floor, we also have more spacious rooms with bathroom and beautiful views, in the access to the upper area, we find a large terrace where we can have a drink in the light of the stars and the moon reflected in the sea. In the additional land, it is possible to build a children's playground and a parking for 14 cars.