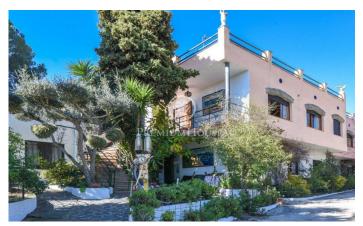

## Calella / Maresme/Barcelona Costa Norte

Tourist complex located in the municipality of Calella, in front of the lighthouse and five minutes walk to the beach. Calella is a coastal town in the Maresme region. The town centre is preceded by a wide beach, more than three kilometres long. The configuration of the urban area, with a pedestrian shopping area with restaurants, shops, leisure areas and green zones, with a wide range of accommodation, make Calella a very important tourist destination, well communicated by motorways, road, train and bus. The resort dates back to the 60s. With spectacular views of the lighthouse, the sea and the mountains. The first floor has a kitchen with a bar, a large fireplace in the living room and direct access to the garden with barbecue. It has 16 bedrooms with private bathrooms, all of them exterior. On the upper floor, we also have more spacious rooms with bathroom and beautiful views, in the access to the upper area, we find a large terrace where we can have a drink in the light of the stars and the moon reflected in the sea. In the additional land, it is possible to build a children's playground and a parking for 14 cars.