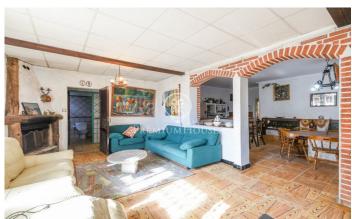

## Calella / Maresme/Barcelona Costa Norte

Tourist complex located in the municipality of Calella, in front of the lighthouse and five minutes walk to the beach. Calella is a coastal town in the Maresme region. The town centre is preceded by a wide beach, more than three kilometres long. The configuration of the urban area, with a pedestrian shopping area with restaurants, shops, leisure areas and green zones, with a wide range of accommodation, make Calella a very important tourist destination, well communicated by motorways, road, train and bus. The resort dates back to the 60s. With spectacular views of the lighthouse, the sea and the mountains. The first floor has a kitchen with a bar, a large fireplace in the living room and direct access to the garden with barbecue. It has 16 bedrooms with private bathrooms, all of them exterior. On the upper floor, we also have more spacious rooms with bathroom and beautiful views, in the access to the upper area, we find a large terrace where we can have a drink in the light of the stars and the moon reflected in the sea. In the additional land, it is possible to build a children's playground and a parking for 14 cars.