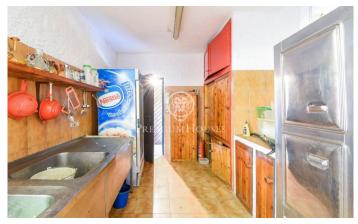

## Calella / Maresme/Barcelona Costa Norte

Tourist complex located in the municipality of Calella, in front of the lighthouse and five minutes walk to the beach. Calella is a coastal town in the Maresme region. The town centre is preceded by a wide beach, more than three kilometres long. The configuration of the urban area, with a pedestrian shopping area with restaurants, shops, leisure areas and green zones, with a wide range of accommodation, make Calella a very important tourist destination, well communicated by motorways, road, train and bus. The resort dates back to the 60s. With spectacular views of the lighthouse, the sea and the mountains. The first floor has a kitchen with a bar, a large fireplace in the living room and direct access to the garden with barbecue. It has 16 bedrooms with private bathrooms, all of them exterior. On the upper floor, we also have more spacious rooms with bathroom and beautiful views, in the access to the upper area, we find a large terrace where we can have a drink in the light of the stars and the moon reflected in the sea. In the additional land, it is possible to build a children's playground and a parking for 14 cars.