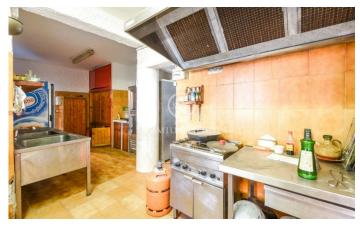

## Calella / Maresme/Barcelona Costa Norte

Tourist complex located in the municipality of Calella, in front of the lighthouse and five minutes walk to the beach. Calella is a coastal town in the Maresme region. The town centre is preceded by a wide beach, more than three kilometres long. The configuration of the urban area, with a pedestrian shopping area with restaurants, shops, leisure areas and green zones, with a wide range of accommodation, make Calella a very important tourist destination, well communicated by motorways, road, train and bus. The resort dates back to the 60s. With spectacular views of the lighthouse, the sea and the mountains. The first floor has a kitchen with a bar, a large fireplace in the living room and direct access to the garden with barbecue. It has 16 bedrooms with private bathrooms, all of them exterior. On the upper floor, we also have more spacious rooms with bathroom and beautiful views, in the access to the upper area, we find a large terrace where we can have a drink in the light of the stars and the moon reflected in the sea. In the additional land, it is possible to build a children's playground and a parking for 14 cars.