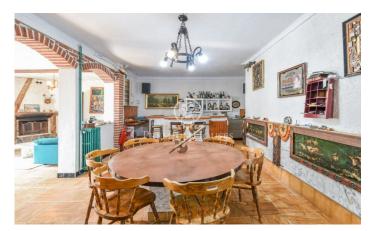

## Calella / Maresme/Barcelona Costa Norte

Tourist complex located in the municipality of Calella, in front of the lighthouse and five minutes walk to the beach. Calella is a coastal town in the Maresme region. The town centre is preceded by a wide beach, more than three kilometres long. The configuration of the urban area, with a pedestrian shopping area with restaurants, shops, leisure areas and green zones, with a wide range of accommodation, make Calella a very important tourist destination, well communicated by motorways, road, train and bus. The resort dates back to the 60s. With spectacular views of the lighthouse, the sea and the mountains. The first floor has a kitchen with a bar, a large fireplace in the living room and direct access to the garden with barbecue. It has 16 bedrooms with private bathrooms, all of them exterior. On the upper floor, we also have more spacious rooms with bathroom and beautiful views, in the access to the upper area, we find a large terrace where we can have a drink in the light of the stars and the moon reflected in the sea. In the additional land, it is possible to build a children's playground and a parking for 14 cars.