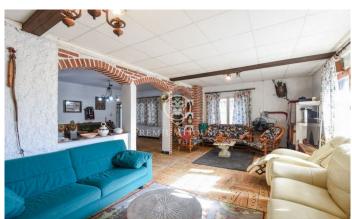

## Calella / Maresme/Barcelona Costa Norte

Tourist complex located in the municipality of Calella, in front of the lighthouse and five minutes walk to the beach. Calella is a coastal town in the Maresme region. The town centre is preceded by a wide beach, more than three kilometres long. The configuration of the urban area, with a pedestrian shopping area with restaurants, shops, leisure areas and green zones, with a wide range of accommodation, make Calella a very important tourist destination, well communicated by motorways, road, train and bus. The resort dates back to the 60s. With spectacular views of the lighthouse, the sea and the mountains. The first floor has a kitchen with a bar, a large fireplace in the living room and direct access to the garden with barbecue. It has 16 bedrooms with private bathrooms, all of them exterior. On the upper floor, we also have more spacious rooms with bathroom and beautiful views, in the access to the upper area, we find a large terrace where we can have a drink in the light of the stars and the moon reflected in the sea. In the additional land, it is possible to build a children's playground and a parking for 14 cars.