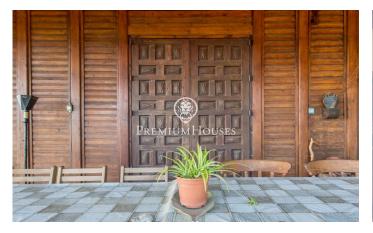

## Caldes d'Estrac / Maresme/Barcelona Costa Norte

We present you this beautiful house, whose stone and wood structure makes it a unique piece, with a magnificent location and enjoying spectacular sea views. The Swiss Pavilion House, originally erected as a prominent part of the 1929 Barcelona International Exhibition, has witnessed a journey through time and circumstance, from its move from the Catalan capital to its current location in Caldes d'Estrac. Nestled in the idyllic setting of the Turó de Caldes and with a privileged view of the Mediterranean Sea, this singlefamily residence blends harmoniously with the rugged terrain that surrounds it. Its unique design, where wood predominates both in the floors and in the enclosures, adds an unmistakable charm. A stone wall embraces the property, giving it an aura of intimacy and shelter. With multiple entrances, including a side entrance which is kept closed, the house is distributed over ground and first floors. The main façade, facing west and towards the San Vicente road, stands out for its wooden main entrance, framed by a semicircular arch. A stone staircase invites you to enter the interior, where the first flat houses a balcony-viewpoint that blends masterfully with the gabled roof, offering a space to enjoy the surrounding views. The windows, with their rectangular f...