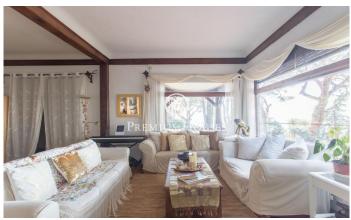

## Caldes d'Estrac / Maresme/Barcelona Costa Norte

We present you this beautiful house, whose stone and wood structure makes it a unique piece, with a magnificent location and enjoying spectacular sea views. The Swiss Pavilion House, originally erected as a prominent part of the 1929 Barcelona International Exhibition, has witnessed a journey through time and circumstance, from its move from the Catalan capital to its current location in Caldes d'Estrac. Nestled in the idyllic setting of the Turó de Caldes and with a privileged view of the Mediterranean Sea, this singlefamily residence blends harmoniously with the rugged terrain that surrounds it. Its unique design, where wood predominates both in the floors and in the enclosures, adds an unmistakable charm. A stone wall embraces the property, giving it an aura of intimacy and shelter. With multiple entrances, including a side entrance which is kept closed, the house is distributed over ground and first floors. The main façade, facing west and towards the San Vicente road, stands out for its wooden main entrance, framed by a semicircular arch. A stone staircase invites you to enter the interior, where the first flat houses a balcony-viewpoint that blends masterfully with the gabled roof, offering a space to enjoy the surrounding views. The windows, with their rectangular f...