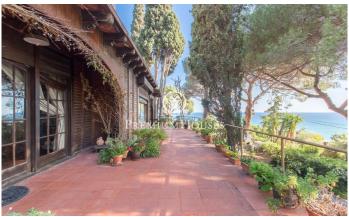

## Caldes d'Estrac / Maresme/Barcelona Costa Norte

We present you this beautiful house, whose stone and wood structure makes it a unique piece, with a magnificent location and enjoying spectacular sea views. The Swiss Pavilion House, originally erected as a prominent part of the 1929 Barcelona International Exhibition, has witnessed a journey through time and circumstance, from its move from the Catalan capital to its current location in Caldes d'Estrac. Nestled in the idyllic setting of the Turó de Caldes and with a privileged view of the Mediterranean Sea, this singlefamily residence blends harmoniously with the rugged terrain that surrounds it. Its unique design, where wood predominates both in the floors and in the enclosures, adds an unmistakable charm. A stone wall embraces the property, giving it an aura of intimacy and shelter. With multiple entrances, including a side entrance which is kept closed, the house is distributed over ground and first floors. The main façade, facing west and towards the San Vicente road, stands out for its wooden main entrance, framed by a semicircular arch. A stone staircase invites you to enter the interior, where the first flat houses a balcony-viewpoint that blends masterfully with the gabled roof, offering a space to enjoy the surrounding views. The windows, with their rectangular f...