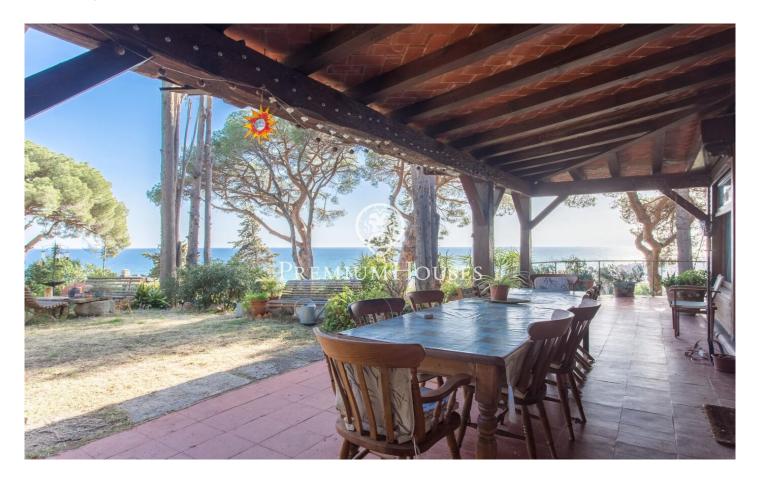

## Caldes d'Estrac / Maresme/Barcelona Costa Norte

We present you this beautiful house, whose stone and wood structure makes it a unique piece, with a magnificent location and enjoying spectacular sea views. The Swiss Pavilion House, originally erected as a prominent part of the 1929 Barcelona International Exhibition, has witnessed a journey through time and circumstance, from its move from the Catalan capital to its current location in Caldes d'Estrac. Nestled in the idyllic setting of the Turó de Caldes and with a privileged view of the Mediterranean Sea, this singlefamily residence blends harmoniously with the rugged terrain that surrounds it. Its unique design, where wood predominates both in the floors and in the enclosures, adds an unmistakable charm. A stone wall embraces the property, giving it an aura of intimacy and shelter. With multiple entrances, including a side entrance which is kept closed, the house is distributed over ground and first floors. The main façade, facing west and towards the San Vicente road, stands out for its wooden main entrance, framed by a semicircular arch. A stone staircase invites you to enter the interior, where the first flat houses a balcony-viewpoint that blends masterfully with the gabled roof, offering a space to enjoy the surrounding views. The windows, with their rectangular f...