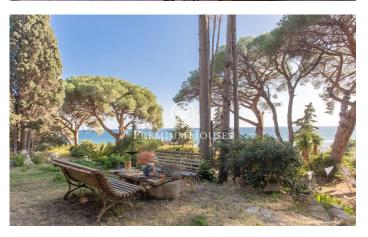

## Caldes d'Estrac / Maresme/Barcelona Costa Norte

We present you this beautiful house, whose stone and wood structure makes it a unique piece, with a magnificent location and enjoying spectacular sea views. The Swiss Pavilion House, originally erected as a prominent part of the 1929 Barcelona International Exhibition, has witnessed a journey through time and circumstance, from its move from the Catalan capital to its current location in Caldes d'Estrac. Nestled in the idyllic setting of the Turó de Caldes and with a privileged view of the Mediterranean Sea, this singlefamily residence blends harmoniously with the rugged terrain that surrounds it. Its unique design, where wood predominates both in the floors and in the enclosures, adds an unmistakable charm. A stone wall embraces the property, giving it an aura of intimacy and shelter. With multiple entrances, including a side entrance which is kept closed, the house is distributed over ground and first floors. The main façade, facing west and towards the San Vicente road, stands out for its wooden main entrance, framed by a semicircular arch. A stone staircase invites you to enter the interior, where the first flat houses a balcony-viewpoint that blends masterfully with the gabled roof, offering a space to enjoy the surrounding views. The windows, with their rectangular f...