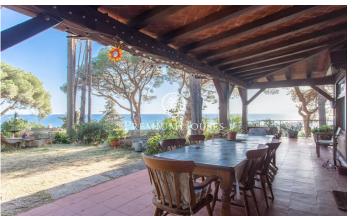

## Caldes d'Estrac / Maresme/Barcelona Costa Norte

We present you this beautiful house, whose stone and wood structure makes it a unique piece, with a magnificent location and enjoying spectacular sea views. The Swiss Pavilion House, originally erected as a prominent part of the 1929 Barcelona International Exhibition, has witnessed a journey through time and circumstance, from its move from the Catalan capital to its current location in Caldes d'Estrac. Nestled in the idyllic setting of the Turó de Caldes and with a privileged view of the Mediterranean Sea, this singlefamily residence blends harmoniously with the rugged terrain that surrounds it. Its unique design, where wood predominates both in the floors and in the enclosures, adds an unmistakable charm. A stone wall embraces the property, giving it an aura of intimacy and shelter. With multiple entrances, including a side entrance which is kept closed, the house is distributed over ground and first floors. The main façade, facing west and towards the San Vicente road, stands out for its wooden main entrance, framed by a semicircular arch. A stone staircase invites you to enter the interior, where the first flat houses a balcony-viewpoint that blends masterfully with the gabled roof, offering a space to enjoy the surrounding views. The windows, with their rectangular f...