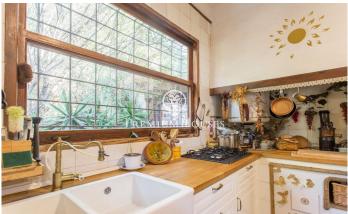

## Caldes d'Estrac / Maresme/Barcelona Costa Norte

We present you this beautiful house, whose stone and wood structure makes it a unique piece, with a magnificent location and enjoying spectacular sea views. The Swiss Pavilion House, originally erected as a prominent part of the 1929 Barcelona International Exhibition, has witnessed a journey through time and circumstance, from its move from the Catalan capital to its current location in Caldes d'Estrac. Nestled in the idyllic setting of the Turó de Caldes and with a privileged view of the Mediterranean Sea, this singlefamily residence blends harmoniously with the rugged terrain that surrounds it. Its unique design, where wood predominates both in the floors and in the enclosures, adds an unmistakable charm. A stone wall embraces the property, giving it an aura of intimacy and shelter. With multiple entrances, including a side entrance which is kept closed, the house is distributed over ground and first floors. The main façade, facing west and towards the San Vicente road, stands out for its wooden main entrance, framed by a semicircular arch. A stone staircase invites you to enter the interior, where the first flat houses a balcony-viewpoint that blends masterfully with the gabled roof, offering a space to enjoy the surrounding views. The windows, with their rectangular f...