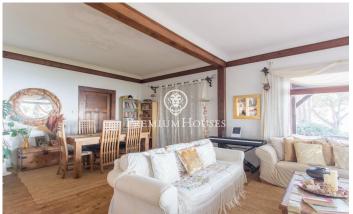

## Caldes d'Estrac / Maresme/Barcelona Costa Norte

We present you this beautiful house, whose stone and wood structure makes it a unique piece, with a magnificent location and enjoying spectacular sea views. The Swiss Pavilion House, originally erected as a prominent part of the 1929 Barcelona International Exhibition, has witnessed a journey through time and circumstance, from its move from the Catalan capital to its current location in Caldes d'Estrac. Nestled in the idyllic setting of the Turó de Caldes and with a privileged view of the Mediterranean Sea, this singlefamily residence blends harmoniously with the rugged terrain that surrounds it. Its unique design, where wood predominates both in the floors and in the enclosures, adds an unmistakable charm. A stone wall embraces the property, giving it an aura of intimacy and shelter. With multiple entrances, including a side entrance which is kept closed, the house is distributed over ground and first floors. The main façade, facing west and towards the San Vicente road, stands out for its wooden main entrance, framed by a semicircular arch. A stone staircase invites you to enter the interior, where the first flat houses a balcony-viewpoint that blends masterfully with the gabled roof, offering a space to enjoy the surrounding views. The windows, with their rectangular f...