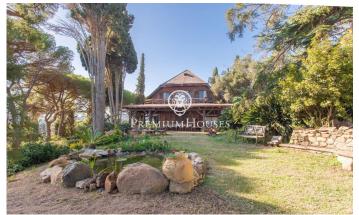

## Caldes d'Estrac / Maresme/Barcelona Costa Norte

We present you this beautiful house, whose stone and wood structure makes it a unique piece, with a magnificent location and enjoying spectacular sea views. The Swiss Pavilion House, originally erected as a prominent part of the 1929 Barcelona International Exhibition, has witnessed a journey through time and circumstance, from its move from the Catalan capital to its current location in Caldes d'Estrac. Nestled in the idyllic setting of the Turó de Caldes and with a privileged view of the Mediterranean Sea, this singlefamily residence blends harmoniously with the rugged terrain that surrounds it. Its unique design, where wood predominates both in the floors and in the enclosures, adds an unmistakable charm. A stone wall embraces the property, giving it an aura of intimacy and shelter. With multiple entrances, including a side entrance which is kept closed, the house is distributed over ground and first floors. The main façade, facing west and towards the San Vicente road, stands out for its wooden main entrance, framed by a semicircular arch. A stone staircase invites you to enter the interior, where the first flat houses a balcony-viewpoint that blends masterfully with the gabled roof, offering a space to enjoy the surrounding views. The windows, with their rectangular f...