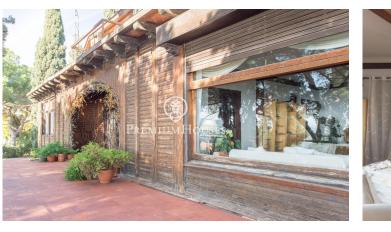

## Caldes d'Estrac / Maresme/Barcelona Costa Norte

We present you this beautiful house, whose stone and wood structure makes it a unique piece, with a magnificent location and enjoying spectacular sea views. The Swiss Pavilion House, originally erected as a prominent part of the 1929 Barcelona International Exhibition, has witnessed a journey through time and circumstance, from its move from the Catalan capital to its current location in Caldes d'Estrac. Nestled in the idyllic setting of the Turó de Caldes and with a privileged view of the Mediterranean Sea, this singlefamily residence blends harmoniously with the rugged terrain that surrounds it. Its unique design, where wood predominates both in the floors and in the enclosures, adds an unmistakable charm. A stone wall embraces the property, giving it an aura of intimacy and shelter. With multiple entrances, including a side entrance which is kept closed, the house is distributed over ground and first floors. The main façade, facing west and towards the San Vicente road, stands out for its wooden main entrance, framed by a semicircular arch. A stone staircase invites you to enter the interior, where the first flat houses a balcony-viewpoint that blends masterfully with the gabled roof, offering a space to enjoy the surrounding views. The windows, with their rectangular f...