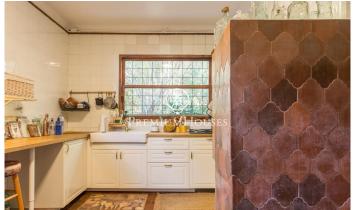

## Caldes d'Estrac / Maresme/Barcelona Costa Norte

We present you this beautiful house, whose stone and wood structure makes it a unique piece, with a magnificent location and enjoying spectacular sea views. The Swiss Pavilion House, originally erected as a prominent part of the 1929 Barcelona International Exhibition, has witnessed a journey through time and circumstance, from its move from the Catalan capital to its current location in Caldes d'Estrac. Nestled in the idyllic setting of the Turó de Caldes and with a privileged view of the Mediterranean Sea, this singlefamily residence blends harmoniously with the rugged terrain that surrounds it. Its unique design, where wood predominates both in the floors and in the enclosures, adds an unmistakable charm. A stone wall embraces the property, giving it an aura of intimacy and shelter. With multiple entrances, including a side entrance which is kept closed, the house is distributed over ground and first floors. The main façade, facing west and towards the San Vicente road, stands out for its wooden main entrance, framed by a semicircular arch. A stone staircase invites you to enter the interior, where the first flat houses a balcony-viewpoint that blends masterfully with the gabled roof, offering a space to enjoy the surrounding views. The windows, with their rectangular f...