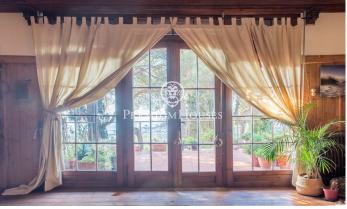

## Caldes d'Estrac / Maresme/Barcelona Costa Norte

We present you this beautiful house, whose stone and wood structure makes it a unique piece, with a magnificent location and enjoying spectacular sea views. The Swiss Pavilion House, originally erected as a prominent part of the 1929 Barcelona International Exhibition, has witnessed a journey through time and circumstance, from its move from the Catalan capital to its current location in Caldes d'Estrac. Nestled in the idyllic setting of the Turó de Caldes and with a privileged view of the Mediterranean Sea, this singlefamily residence blends harmoniously with the rugged terrain that surrounds it. Its unique design, where wood predominates both in the floors and in the enclosures, adds an unmistakable charm. A stone wall embraces the property, giving it an aura of intimacy and shelter. With multiple entrances, including a side entrance which is kept closed, the house is distributed over ground and first floors. The main façade, facing west and towards the San Vicente road, stands out for its wooden main entrance, framed by a semicircular arch. A stone staircase invites you to enter the interior, where the first flat houses a balcony-viewpoint that blends masterfully with the gabled roof, offering a space to enjoy the surrounding views. The windows, with their rectangular f...