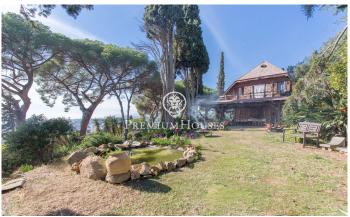

## Caldes d'Estrac / Maresme/Barcelona Costa Norte

We present you this beautiful house, whose stone and wood structure makes it a unique piece, with a magnificent location and enjoying spectacular sea views. The Swiss Pavilion House, originally erected as a prominent part of the 1929 Barcelona International Exhibition, has witnessed a journey through time and circumstance, from its move from the Catalan capital to its current location in Caldes d'Estrac. Nestled in the idyllic setting of the Turó de Caldes and with a privileged view of the Mediterranean Sea, this singlefamily residence blends harmoniously with the rugged terrain that surrounds it. Its unique design, where wood predominates both in the floors and in the enclosures, adds an unmistakable charm. A stone wall embraces the property, giving it an aura of intimacy and shelter. With multiple entrances, including a side entrance which is kept closed, the house is distributed over ground and first floors. The main façade, facing west and towards the San Vicente road, stands out for its wooden main entrance, framed by a semicircular arch. A stone staircase invites you to enter the interior, where the first flat houses a balcony-viewpoint that blends masterfully with the gabled roof, offering a space to enjoy the surrounding views. The windows, with their rectangular f...