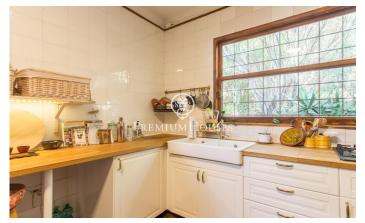

## Caldes d'Estrac / Maresme/Barcelona Costa Norte

We present you this beautiful house, whose stone and wood structure makes it a unique piece, with a magnificent location and enjoying spectacular sea views. The Swiss Pavilion House, originally erected as a prominent part of the 1929 Barcelona International Exhibition, has witnessed a journey through time and circumstance, from its move from the Catalan capital to its current location in Caldes d'Estrac. Nestled in the idyllic setting of the Turó de Caldes and with a privileged view of the Mediterranean Sea, this singlefamily residence blends harmoniously with the rugged terrain that surrounds it. Its unique design, where wood predominates both in the floors and in the enclosures, adds an unmistakable charm. A stone wall embraces the property, giving it an aura of intimacy and shelter. With multiple entrances, including a side entrance which is kept closed, the house is distributed over ground and first floors. The main façade, facing west and towards the San Vicente road, stands out for its wooden main entrance, framed by a semicircular arch. A stone staircase invites you to enter the interior, where the first flat houses a balcony-viewpoint that blends masterfully with the gabled roof, offering a space to enjoy the surrounding views. The windows, with their rectangular f...