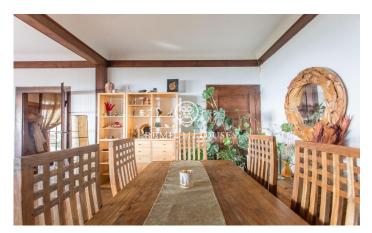

## Caldes d'Estrac / Maresme/Barcelona Costa Norte

We present you this beautiful house, whose stone and wood structure makes it a unique piece, with a magnificent location and enjoying spectacular sea views. The Swiss Pavilion House, originally erected as a prominent part of the 1929 Barcelona International Exhibition, has witnessed a journey through time and circumstance, from its move from the Catalan capital to its current location in Caldes d'Estrac. Nestled in the idyllic setting of the Turó de Caldes and with a privileged view of the Mediterranean Sea, this singlefamily residence blends harmoniously with the rugged terrain that surrounds it. Its unique design, where wood predominates both in the floors and in the enclosures, adds an unmistakable charm. A stone wall embraces the property, giving it an aura of intimacy and shelter. With multiple entrances, including a side entrance which is kept closed, the house is distributed over ground and first floors. The main façade, facing west and towards the San Vicente road, stands out for its wooden main entrance, framed by a semicircular arch. A stone staircase invites you to enter the interior, where the first flat houses a balcony-viewpoint that blends masterfully with the gabled roof, offering a space to enjoy the surrounding views. The windows, with their rectangular f...