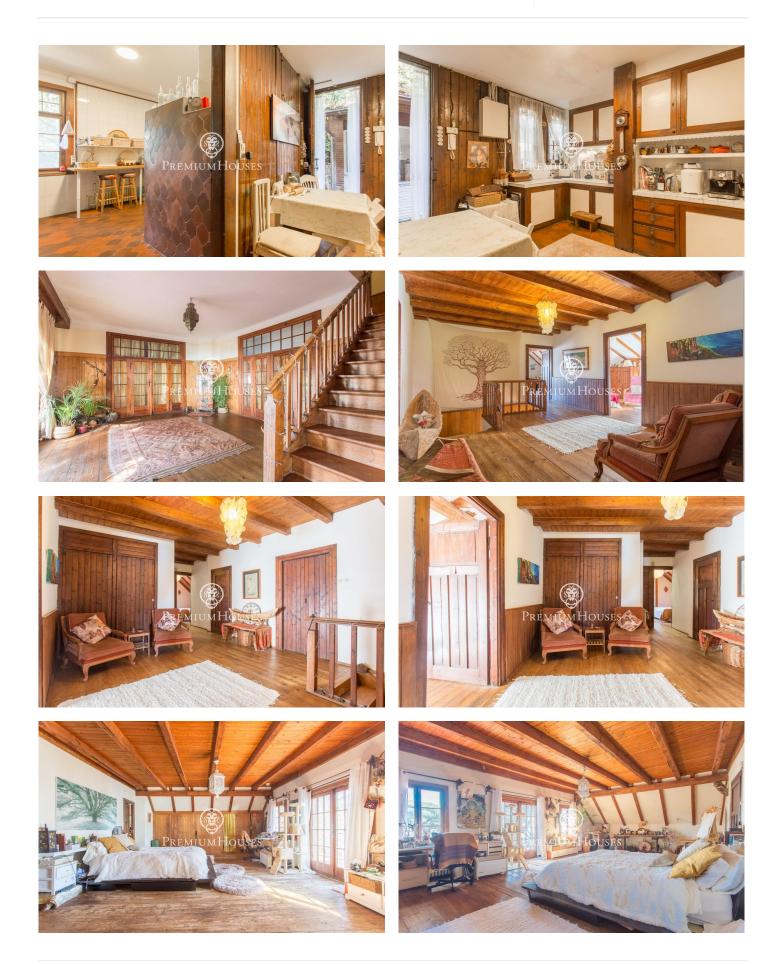

## Caldes d'Estrac / Maresme/Barcelona Costa Norte

We present you this beautiful house, whose stone and wood structure makes it a unique piece, with a magnificent location and enjoying spectacular sea views. The Swiss Pavilion House, originally erected as a prominent part of the 1929 Barcelona International Exhibition, has witnessed a journey through time and circumstance, from its move from the Catalan capital to its current location in Caldes d'Estrac. Nestled in the idyllic setting of the Turó de Caldes and with a privileged view of the Mediterranean Sea, this singlefamily residence blends harmoniously with the rugged terrain that surrounds it. Its unique design, where wood predominates both in the floors and in the enclosures, adds an unmistakable charm. A stone wall embraces the property, giving it an aura of intimacy and shelter. With multiple entrances, including a side entrance which is kept closed, the house is distributed over ground and first floors. The main façade, facing west and towards the San Vicente road, stands out for its wooden main entrance, framed by a semicircular arch. A stone staircase invites you to enter the interior, where the first flat houses a balcony-viewpoint that blends masterfully with the gabled roof, offering a space to enjoy the surrounding views. The windows, with their rectangular f...