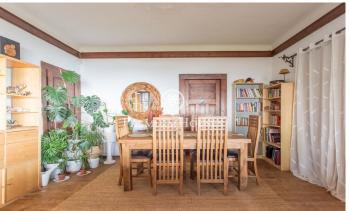

## Caldes d'Estrac / Maresme/Barcelona Costa Norte

We present you this beautiful house, whose stone and wood structure makes it a unique piece, with a magnificent location and enjoying spectacular sea views. The Swiss Pavilion House, originally erected as a prominent part of the 1929 Barcelona International Exhibition, has witnessed a journey through time and circumstance, from its move from the Catalan capital to its current location in Caldes d'Estrac. Nestled in the idyllic setting of the Turó de Caldes and with a privileged view of the Mediterranean Sea, this singlefamily residence blends harmoniously with the rugged terrain that surrounds it. Its unique design, where wood predominates both in the floors and in the enclosures, adds an unmistakable charm. A stone wall embraces the property, giving it an aura of intimacy and shelter. With multiple entrances, including a side entrance which is kept closed, the house is distributed over ground and first floors. The main façade, facing west and towards the San Vicente road, stands out for its wooden main entrance, framed by a semicircular arch. A stone staircase invites you to enter the interior, where the first flat houses a balcony-viewpoint that blends masterfully with the gabled roof, offering a space to enjoy the surrounding views. The windows, with their rectangular f...