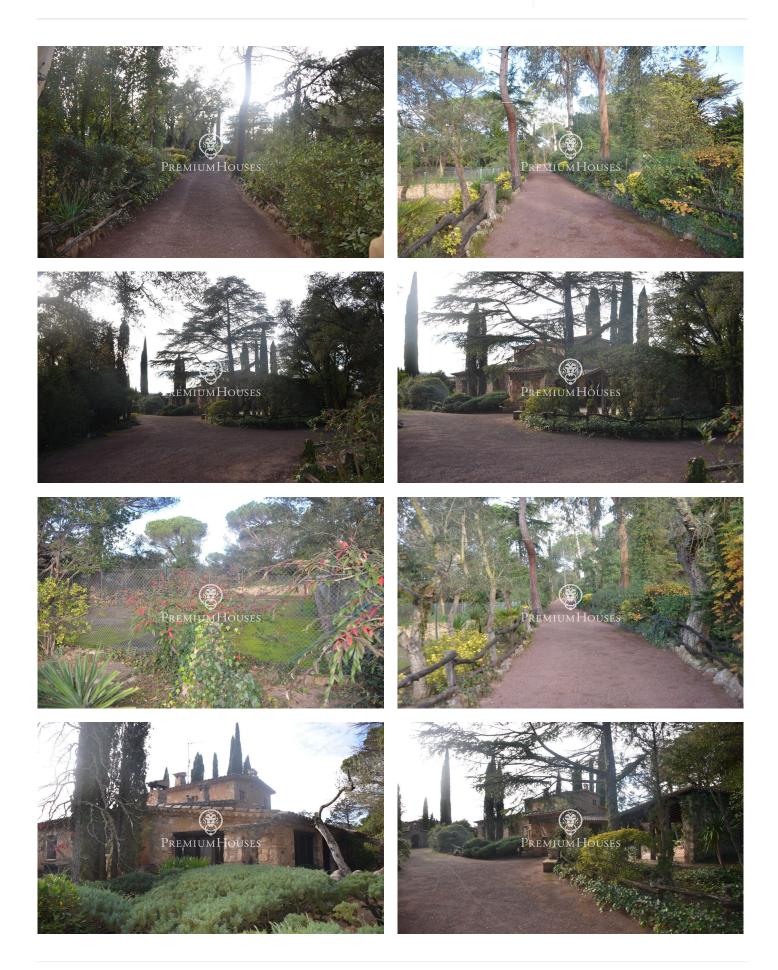

## Caldes de Malavella / Costa Brava

This oasis of luxury, nature, and absolute privacy is in an extraordinary setting just a short distance from the town center. It is an exclusive equestrian estate of more than 40 hectares, situated in the privileged area of Caldas de Malavella, known for its natural, historical, and cultural wealth, and above all for its curative thermal waters that continue to attract thousands of people in search of well-being. The property seamlessly blends extensive landscaped areas and paths designed to maximize the enjoyment of its 40 hectares. The dense forests and open fields offer a unique environment for horses and outdoor rides. The entire estate is fenced and illuminated for security and convenience. Buildings on the Property -Farmhouse-style House: Traditional and built in stone, this residence preserves the rustic charm characteristic of the region. -Provencal-style House: Elegant and cozy, offering timeless appeal and comfort. -Masonry House: Ideal for staff quarters or as additional accommodation. -Consecrated Chapel: Designed in the Romanesque style, inspired by the small churches of Galicia, adding a touch of history and serenity. Equestrian Facilities -Fully equipped stables to house horses comfortably. -Independent access for lorries, facilitating the transfer of animals ...