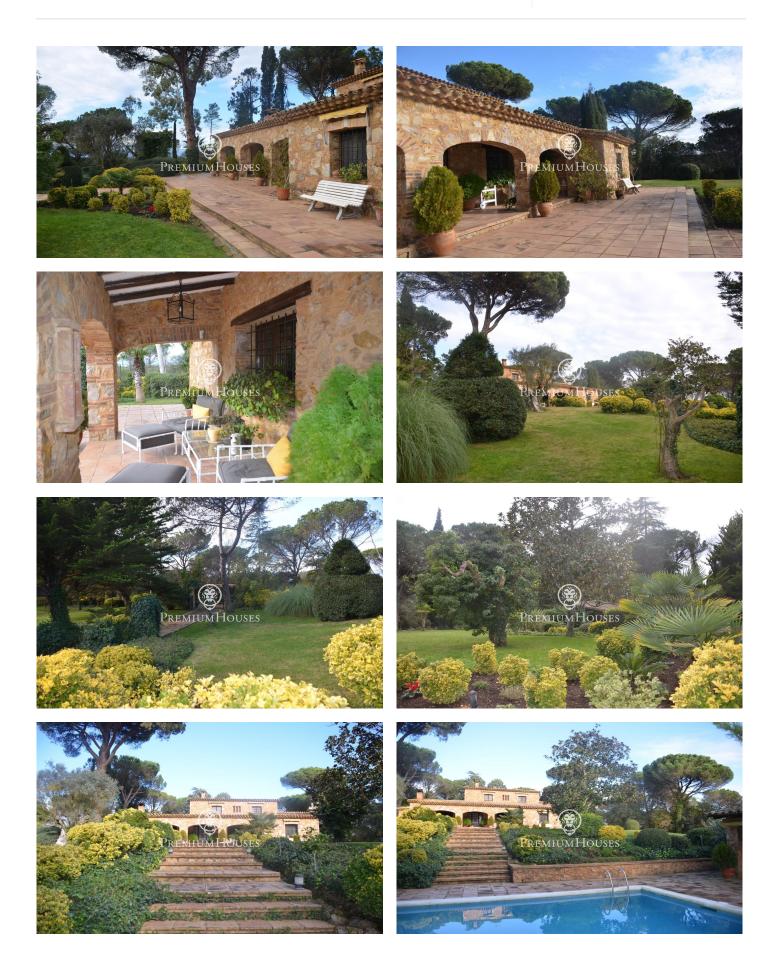

## Caldes de Malavella / Costa Brava

This oasis of luxury, nature, and absolute privacy is in an extraordinary setting just a short distance from the town center. It is an exclusive equestrian estate of more than 40 hectares, situated in the privileged area of Caldas de Malavella, known for its natural, historical, and cultural wealth, and above all for its curative thermal waters that continue to attract thousands of people in search of well-being. The property seamlessly blends extensive landscaped areas and paths designed to maximize the enjoyment of its 40 hectares. The dense forests and open fields offer a unique environment for horses and outdoor rides. The entire estate is fenced and illuminated for security and convenience. Buildings on the Property -Farmhouse-style House: Traditional and built in stone, this residence preserves the rustic charm characteristic of the region. -Provencal-style House: Elegant and cozy, offering timeless appeal and comfort. -Masonry House: Ideal for staff quarters or as additional accommodation. -Consecrated Chapel: Designed in the Romanesque style, inspired by the small churches of Galicia, adding a touch of history and serenity. Equestrian Facilities -Fully equipped stables to house horses comfortably. -Independent access for lorries, facilitating the transfer of animals ...