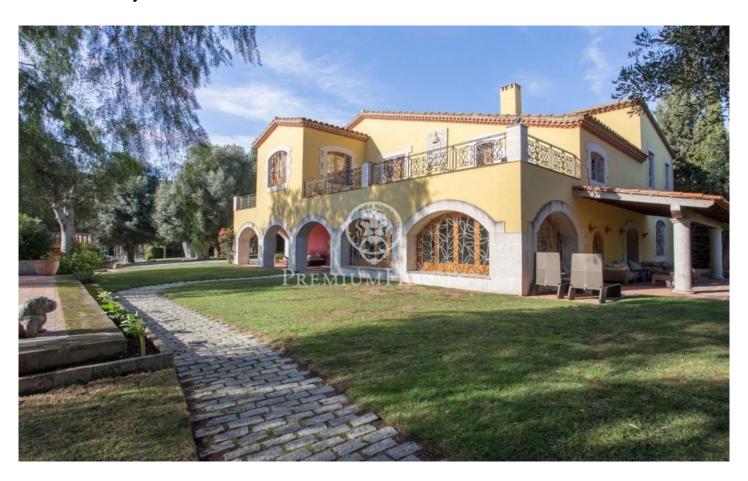

## Cabrera de Mar / Maresme/Barcelona Costa Norte

This spectacular and luxurious villa is located in Cabrera de Mar, a quiet town in the Maresme region, well communicated with quick access to the motorway, only 25 minutes from the centre of Barcelona, 10 minutes from the city of Mataró and its beaches, marina, shopping centres, restaurants, schools and other services. From here it is only a 10-minute walk to the town centre. On a plot of 5.915 m2, stands this magnificent and very exclusive construction of more than 1.400 m2. The huge and exotic garden with trees of different species brought from Italy and South America, such as olive trees, ceibas, holm oaks, and a varied Mediterranean flora, provides corners full of charm and privacy that make it unique in the area; it also has a small artificial lake, swimming pool, chill out area, terraces, barbecue area, an orchard area and fruit trees, etc. In this exterior area, we find annexed constructions with a total built area of 384m2, including a modern 5-door garage, with a built area of 213m2 and capacity for 10 vehicles, as well as a guest house and a service house with several outbuildings in each one of them. We enter the property, which has a total built area of 1.098m2, distributed over 3 floors which are connected by lift. The main floor is composed of an entrance hall...