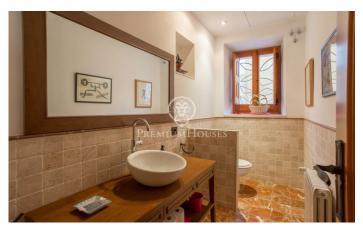

mall artificial lake, swimming pool, chill out area, terraces, barbecue area, an orchard area and fruit trees, etc. In this exterior area, we find annexed constructions with a total built area of 384m2, including a modern 5-door garage, with a built area of 213m2 and capacity for 10 vehicles, as well as a guest house and a service house with several outbuildings in each one of them. We enter the property, which has a total built area of 1.098m2, distributed over 3 floors which are connected by lift. The main floor is composed of an entrance hall...

## ?????? ????

1,482 m<sup>2</sup> 6 ??????? 7 ?????? ??????? 5,915 m<sup>2</sup> ????????? ?????? ??????? ?????????? ???????? ??? ?? ???? ????????? ???? ????? ??????????? ?????? ??????? ?????? ????????? ?????