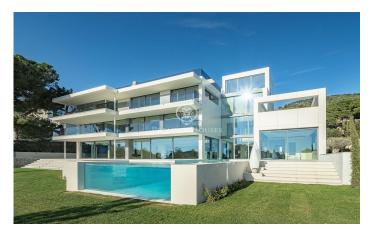

## Pedralbes / Barcelona Ciudad

In one of the most exclusive and residential areas of Pedralbes neighbourhood, we find this newly built luxury villa. With just over 1,200 m2 built, this house enjoys the best views of the entire city of Barcelona, surrounded by gardens and green areas in its more than 2,000 m2 of plot. Inside, luxury and design breathe harmoniously in all the rooms, with the highest quality materials in flooring, cladding and installations. Underfloor heating by means of aerothermal heating, alarm system with state-of-the-art video recording, glass lift, wardrobes in bedrooms with interior lighting, are just a sample of the detail in the construction that has been used. The house is distributed in 5 spacious suites with bathroom, dressing room and exit to the outside, and a master room on the top floor of 150 m2. Spacious and luminous independent kitchen equipped with all the latest appliances, with pantry and laundry area. Majestic living-dining room with floating fireplace and panoramic views over the city. Wellness area, sauna and glazed swimming pool with underwater lighting of 16 m X 4 m with 4 m X 4 m beach, indoor-outdoor. Fully equipped basement service area, garage to comfortably house up to six vehicles and fully landscaped plot with various species of trees and plants.