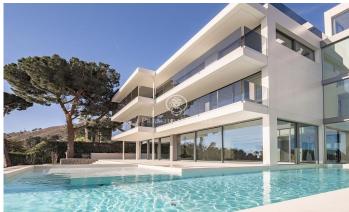

## Pedralbes / Barcelona Ciudad

In one of the most exclusive and residential areas of Pedralbes neighbourhood, we find this newly built luxury villa. With just over 1,200 m2 built, this house enjoys the best views of the entire city of Barcelona, surrounded by gardens and green areas in its more than 2,000 m2 of plot. Inside, luxury and design breathe harmoniously in all the rooms, with the highest quality materials in flooring, cladding and installations. Underfloor heating by means of aerothermal heating, alarm system with state-of-the-art video recording, glass lift, wardrobes in bedrooms with interior lighting, are just a sample of the detail in the construction that has been used. The house is distributed in 5 spacious suites with bathroom, dressing room and exit to the outside, and a master room on the top floor of 150 m2. Spacious and luminous independent kitchen equipped with all the latest appliances, with pantry and laundry area. Majestic living-dining room with floating fireplace and panoramic views over the city. Wellness area, sauna and glazed swimming pool with underwater lighting of 16 m X 4 m with 4 m X 4 m beach, indoor-outdoor. Fully equipped basement service area, garage to comfortably house up to six vehicles and fully landscaped plot with various species of trees and plants.