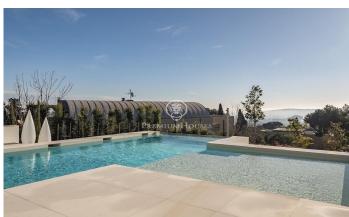

## Pedralbes / Barcelona Ciudad

In one of the most exclusive and residential areas of Pedralbes neighbourhood, we find this newly built luxury villa. With just over 1,200 m2 built, this house enjoys the best views of the entire city of Barcelona, surrounded by gardens and green areas in its more than 2,000 m2 of plot. Inside, luxury and design breathe harmoniously in all the rooms, with the highest quality materials in flooring, cladding and installations. Underfloor heating by means of aerothermal heating, alarm system with state-of-the-art video recording, glass lift, wardrobes in bedrooms with interior lighting, are just a sample of the detail in the construction that has been used. The house is distributed in 5 spacious suites with bathroom, dressing room and exit to the outside, and a master room on the top floor of 150 m2. Spacious and luminous independent kitchen equipped with all the latest appliances, with pantry and laundry area. Majestic living-dining room with floating fireplace and panoramic views over the city. Wellness area, sauna and glazed swimming pool with underwater lighting of 16 m X 4 m with 4 m X 4 m beach, indoor-outdoor. Fully equipped basement service area, garage to comfortably house up to six vehicles and fully landscaped plot with various species of trees and plants.