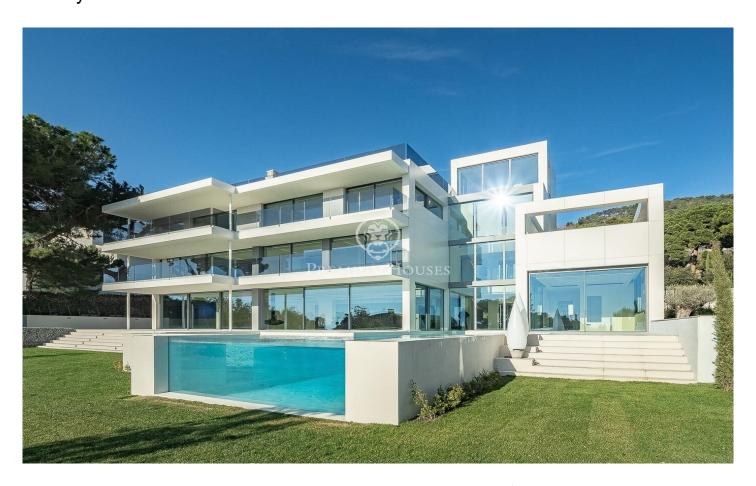

## Pedralbes / Barcelona Ciudad

In one of the most exclusive and residential areas of Pedralbes neighbourhood, we find this newly built luxury villa. With just over 1,200 m2 built, this house enjoys the best views of the entire city of Barcelona, surrounded by gardens and green areas in its more than 2,000 m2 of plot. Inside, luxury and design breathe harmoniously in all the rooms, with the highest quality materials in flooring, cladding and installations. Underfloor heating by means of aerothermal heating, alarm system with state-of-the-art video recording, glass lift, wardrobes in bedrooms with interior lighting, are just a sample of the detail in the construction that has been used. The house is distributed in 5 spacious suites with bathroom, dressing room and exit to the outside, and a master room on the top floor of 150 m2. Spacious and luminous independent kitchen equipped with all the latest appliances, with pantry and laundry area. Majestic living-dining room with floating fireplace and panoramic views over the city. Wellness area, sauna and glazed swimming pool with underwater lighting of 16 m X 4 m with 4 m X 4 m beach, indoor-outdoor. Fully equipped basement service area, garage to comfortably house up to six vehicles and fully landscaped plot with various species of trees and plants.