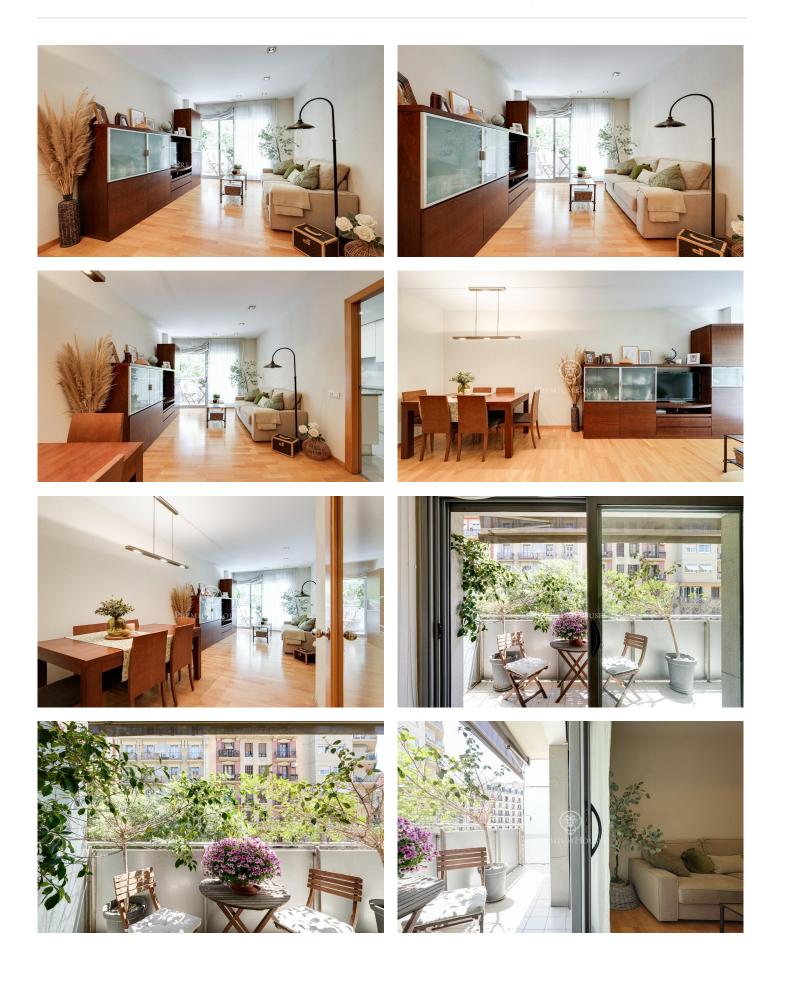

## La Nova Esquerra de l'Eixample / Barcelona Ciudad

We present this fantastic flat in the best area of La Nova Esquerra de l'Eixample. Located in a building built in 2001 with a comfortable and spacious lift. The flat has 74 m<sup>2</sup> constructed area, is completely refurbished and in very good condition to move into. From the hallway we access a spacious living-dining room that gives access to a sunny and cosy terrace. The kitchen, fully equipped and very functional, is exterior and the windows look out onto the terrace. It has two bedrooms. The double bedroom is spacious and has built-in wardrobes. The second bedroom has a spacious wardrobe and, according to the seller's taste, it can be converted into a double bedroom by removing the wardrobe, as its dimensions: 3.40 x1.90 allow it. The flat has a bathroom. It has an optional parking space in the same building.