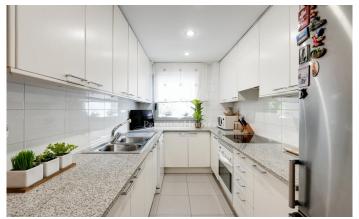

## La Nova Esquerra de l'Eixample / Barcelona Ciudad

We present this fantastic flat in the best area of La Nova Esquerra de l'Eixample. Located in a building built in 2001 with a comfortable and spacious lift. The flat has 74 m<sup>2</sup> constructed area, is completely refurbished and in very good condition to move into. From the hallway we access a spacious living-dining room that gives access to a sunny and cosy terrace. The kitchen, fully equipped and very functional, is exterior and the windows look out onto the terrace. It has two bedrooms. The double bedroom is spacious and has built-in wardrobes. The second bedroom has a spacious wardrobe and, according to the seller's taste, it can be converted into a double bedroom by removing the wardrobe, as its dimensions: 3.40 x1.90 allow it. The flat has a bathroom. It has an optional parking space in the same building.