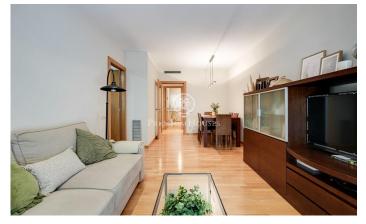

## La Nova Esquerra de l'Eixample / Barcelona Ciudad

We present this fantastic flat in the best area of La Nova Esquerra de l'Eixample. Located in a building built in 2001 with a comfortable and spacious lift. The flat has 74 m<sup>2</sup> constructed area, is completely refurbished and in very good condition to move into. From the hallway we access a spacious living-dining room that gives access to a sunny and cosy terrace. The kitchen, fully equipped and very functional, is exterior and the windows look out onto the terrace. It has two bedrooms. The double bedroom is spacious and has built-in wardrobes. The second bedroom has a spacious wardrobe and, according to the seller's taste, it can be converted into a double bedroom by removing the wardrobe, as its dimensions: 3.40 x1.90 allow it. The flat has a bathroom. It has an optional parking space in the same building.