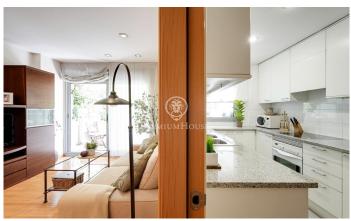

## La Nova Esquerra de l'Eixample / Barcelona Ciudad

We present this fantastic flat in the best area of La Nova Esquerra de l'Eixample. Located in a building built in 2001 with a comfortable and spacious lift. The flat has 74 m<sup>2</sup> constructed area, is completely refurbished and in very good condition to move into. From the hallway we access a spacious living-dining room that gives access to a sunny and cosy terrace. The kitchen, fully equipped and very functional, is exterior and the windows look out onto the terrace. It has two bedrooms. The double bedroom is spacious and has built-in wardrobes. The second bedroom has a spacious wardrobe and, according to the seller's taste, it can be converted into a double bedroom by removing the wardrobe, as its dimensions: 3.40 x1.90 allow it. The flat has a bathroom. It has an optional parking space in the same building.