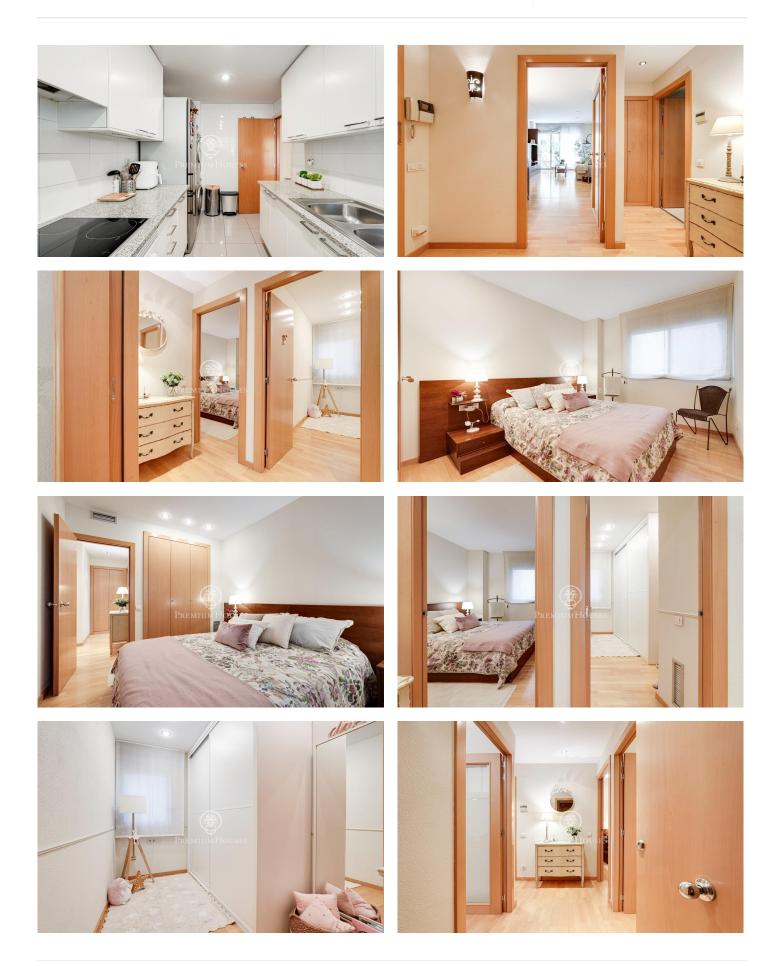

## La Nova Esquerra de l'Eixample / Barcelona Ciudad

We present this fantastic flat in the best area of La Nova Esquerra de l'Eixample. Located in a building built in 2001 with a comfortable and spacious lift. The flat has 74 m<sup>2</sup> constructed area, is completely refurbished and in very good condition to move into. From the hallway we access a spacious living-dining room that gives access to a sunny and cosy terrace. The kitchen, fully equipped and very functional, is exterior and the windows look out onto the terrace. It has two bedrooms. The double bedroom is spacious and has built-in wardrobes. The second bedroom has a spacious wardrobe and, according to the seller's taste, it can be converted into a double bedroom by removing the wardrobe, as its dimensions: 3.40 x1.90 allow it. The flat has a bathroom. It has an optional parking space in the same building.