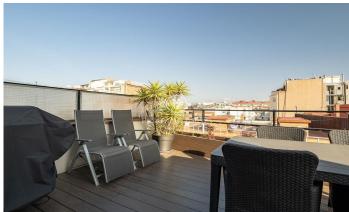

## Eixample / Barcelona Ciudad

We present a luminous 141 m² penthouse, completely renovated with top quality materials. This impressive space has two terraces that add up to 48 m², where you can enjoy panoramic views of the sea and the emblematic Sagrada Familia. It also includes pre-installation of sound system with outdoor speakers, electric awnings, decking and gardening. The flat is distributed in two areas (day and night). In the day area, you will find a spacious and cosy living-dining room that integrates perfectly with the kitchen. In the night area, you will enjoy two single bedrooms, separated by an elegant sliding door, a master suite and a modern bathroom. The location is unbeatable, facing south-west, next to the Sagrada Familia. You are just a stone's throw from the Westfield Glòries shopping centre, the Hospital Santa Creu and San Pau, as well as a variety of shops and schools. In addition, the property is very well connected with metro stations (L5 and L2), bus and tram stops, making it easy to move around the city.