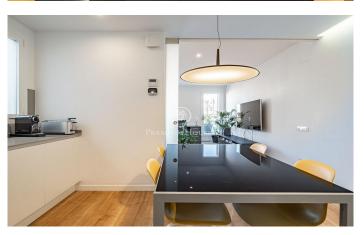

## Eixample / Barcelona Ciudad

We present a luminous 141 m² penthouse, completely renovated with top quality materials. This impressive space has two terraces that add up to 48 m², where you can enjoy panoramic views of the sea and the emblematic Sagrada Familia. It also includes pre-installation of sound system with outdoor speakers, electric awnings, decking and gardening. The flat is distributed in two areas (day and night). In the day area, you will find a spacious and cosy living-dining room that integrates perfectly with the kitchen. In the night area, you will enjoy two single bedrooms, separated by an elegant sliding door, a master suite and a modern bathroom. The location is unbeatable, facing south-west, next to the Sagrada Familia. You are just a stone's throw from the Westfield Glòries shopping centre, the Hospital Santa Creu and San Pau, as well as a variety of shops and schools. In addition, the property is very well connected with metro stations (L5 and L2), bus and tram stops, making it easy to move around the city.