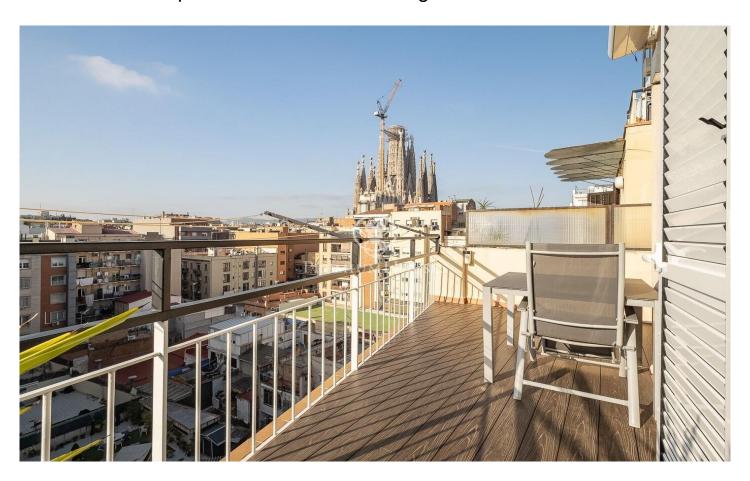

## Penthouse with spectacular views of the Sagrada Família

## Eixample / Barcelona Ciudad

We present a luminous 141 m² penthouse, completely renovated with top quality materials. This impressive space has two terraces that add up to 48 m², where you can enjoy panoramic views of the sea and the emblematic Sagrada Familia. It also includes pre-installation of sound system with outdoor speakers, electric awnings, decking and gardening. The flat is distributed in two areas (day and night). In the day area, you will find a spacious and cosy living-dining room that integrates perfectly with the kitchen. In the night area, you will enjoy two single bedrooms, separated by an elegant sliding door, a master suite and a modern bathroom. The location is unbeatable, facing south-west, next to the Sagrada Familia. You are just a stone's throw from the Westfield Glòries shopping centre, the Hospital Santa Creu and San Pau, as well as a variety of shops and schools. In addition, the property is very well connected with metro stations (L5 and L2), bus and tram stops, making it easy to move around the city.