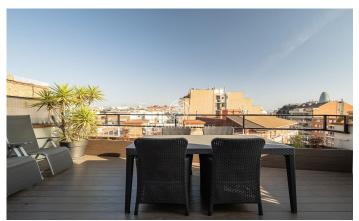

## Eixample / Barcelona Ciudad

We present a luminous 141 m² penthouse, completely renovated with top quality materials. This impressive space has two terraces that add up to 48 m², where you can enjoy panoramic views of the sea and the emblematic Sagrada Familia. It also includes pre-installation of sound system with outdoor speakers, electric awnings, decking and gardening. The flat is distributed in two areas (day and night). In the day area, you will find a spacious and cosy living-dining room that integrates perfectly with the kitchen. In the night area, you will enjoy two single bedrooms, separated by an elegant sliding door, a master suite and a modern bathroom. The location is unbeatable, facing south-west, next to the Sagrada Familia. You are just a stone's throw from the Westfield Glòries shopping centre, the Hospital Santa Creu and San Pau, as well as a variety of shops and schools. In addition, the property is very well connected with metro stations (L5 and L2), bus and tram stops, making it easy to move around the city.