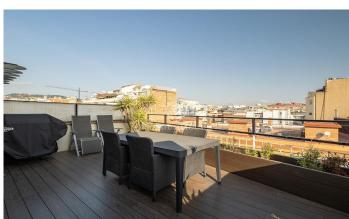

## Eixample / Barcelona Ciudad

We present a luminous 141 m² penthouse, completely renovated with top quality materials. This impressive space has two terraces that add up to 48 m², where you can enjoy panoramic views of the sea and the emblematic Sagrada Familia. It also includes pre-installation of sound system with outdoor speakers, electric awnings, decking and gardening. The flat is distributed in two areas (day and night). In the day area, you will find a spacious and cosy living-dining room that integrates perfectly with the kitchen. In the night area, you will enjoy two single bedrooms, separated by an elegant sliding door, a master suite and a modern bathroom. The location is unbeatable, facing south-west, next to the Sagrada Familia. You are just a stone's throw from the Westfield Glòries shopping centre, the Hospital Santa Creu and San Pau, as well as a variety of shops and schools. In addition, the property is very well connected with metro stations (L5 and L2), bus and tram stops, making it easy to move around the city.