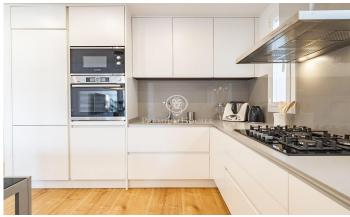

## Eixample / Barcelona Ciudad

We present a luminous 141 m² penthouse, completely renovated with top quality materials. This impressive space has two terraces that add up to 48 m², where you can enjoy panoramic views of the sea and the emblematic Sagrada Familia. It also includes pre-installation of sound system with outdoor speakers, electric awnings, decking and gardening. The flat is distributed in two areas (day and night). In the day area, you will find a spacious and cosy living-dining room that integrates perfectly with the kitchen. In the night area, you will enjoy two single bedrooms, separated by an elegant sliding door, a master suite and a modern bathroom. The location is unbeatable, facing south-west, next to the Sagrada Familia. You are just a stone's throw from the Westfield Glòries shopping centre, the Hospital Santa Creu and San Pau, as well as a variety of shops and schools. In addition, the property is very well connected with metro stations (L5 and L2), bus and tram stops, making it easy to move around the city.