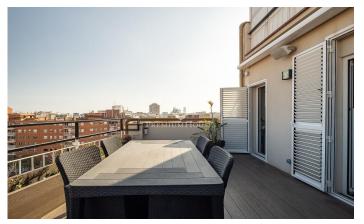

## Eixample / Barcelona Ciudad

We present a luminous 141 m² penthouse, completely renovated with top quality materials. This impressive space has two terraces that add up to 48 m², where you can enjoy panoramic views of the sea and the emblematic Sagrada Familia. It also includes pre-installation of sound system with outdoor speakers, electric awnings, decking and gardening. The flat is distributed in two areas (day and night). In the day area, you will find a spacious and cosy living-dining room that integrates perfectly with the kitchen. In the night area, you will enjoy two single bedrooms, separated by an elegant sliding door, a master suite and a modern bathroom. The location is unbeatable, facing south-west, next to the Sagrada Familia. You are just a stone's throw from the Westfield Glòries shopping centre, the Hospital Santa Creu and San Pau, as well as a variety of shops and schools. In addition, the property is very well connected with metro stations (L5 and L2), bus and tram stops, making it easy to move around the city.