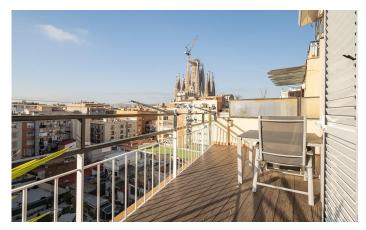

## Penthouse with spectacular views of the Sagrada Família

## Eixample / Barcelona Ciudad

We present a luminous 141 m² penthouse, completely renovated with top quality materials. This impressive space has two terraces that add up to 48 m², where you can enjoy panoramic views of the sea and the emblematic Sagrada Familia. It also includes pre-installation of sound system with outdoor speakers, electric awnings, decking and gardening. The flat is distributed in two areas (day and night). In the day area, you will find a spacious and cosy living-dining room that integrates perfectly with the kitchen. In the night area, you will enjoy two single bedrooms, separated by an elegant sliding door, a master suite and a modern bathroom. The location is unbeatable, facing south-west, next to the Sagrada Familia. You are just a stone's throw from the Westfield Glòries shopping centre, the Hospital Santa Creu and San Pau, as well as a variety of shops and schools. In addition, the property is very well connected with metro stations (L5 and L2), bus and tram stops, making it easy to move around the city.