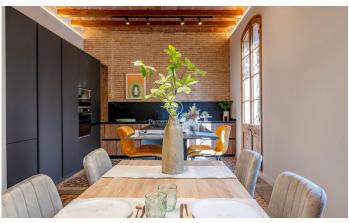

## Dreta de l'Eixample / Barcelona Ciudad

Located on the emblematic Carrer Rosellón, just a minute from Paseo de Gracia, this spectacular 130 m² flat combines classic elegance with contemporary luxury. With three spacious bedrooms, one of them en-suite with a designer bathroom, this flat offers a unique and comfortable space. Brightness is one of its strong points, thanks to its three northeast-facing balconies, which flood the interior with natural light throughout the day. The Catalan vaulted ceilings and tiled floors add a special, authentic character, while the modern kitchen with island is fully equipped to satisfy all your needs. The location is unbeatable, with excellent public transport connections providing easy access to every corner of the city. In addition, the area offers a full range of shops, supermarkets, restaurants and cafés, making every day more convenient and enjoyable.