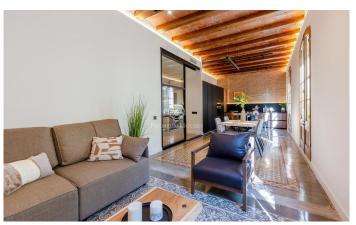

## Dreta de l'Eixample / Barcelona Ciudad

Located on the emblematic Carrer Rosellón, just a minute from Paseo de Gracia, this spectacular 130 m² flat combines classic elegance with contemporary luxury. With three spacious bedrooms, one of them en-suite with a designer bathroom, this flat offers a unique and comfortable space. Brightness is one of its strong points, thanks to its three northeast-facing balconies, which flood the interior with natural light throughout the day. The Catalan vaulted ceilings and tiled floors add a special, authentic character, while the modern kitchen with island is fully equipped to satisfy all your needs. The location is unbeatable, with excellent public transport connections providing easy access to every corner of the city. In addition, the area offers a full range of shops, supermarkets, restaurants and cafés, making every day more convenient and enjoyable.