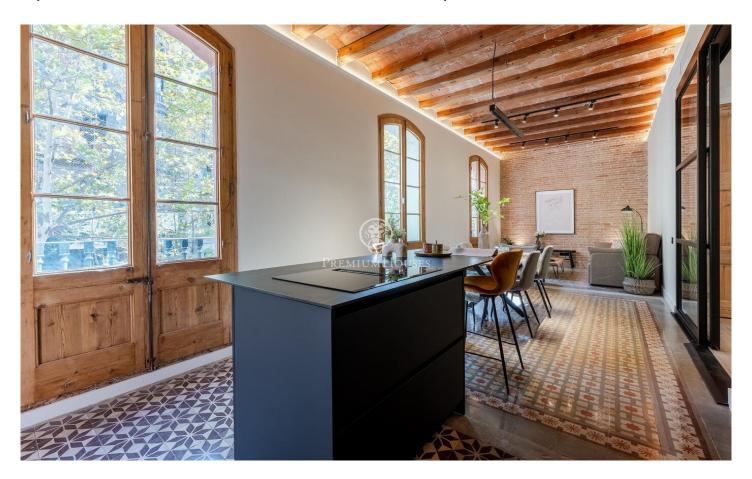

## Dreta de l'Eixample / Barcelona Ciudad

Located on the emblematic Carrer Rosellón, just a minute from Paseo de Gracia, this spectacular 130 m² flat combines classic elegance with contemporary luxury. With three spacious bedrooms, one of them en-suite with a designer bathroom, this flat offers a unique and comfortable space. Brightness is one of its strong points, thanks to its three northeast-facing balconies, which flood the interior with natural light throughout the day. The Catalan vaulted ceilings and tiled floors add a special, authentic character, while the modern kitchen with island is fully equipped to satisfy all your needs. The location is unbeatable, with excellent public transport connections providing easy access to every corner of the city. In addition, the area offers a full range of shops, supermarkets, restaurants and cafés, making every day more convenient and enjoyable.