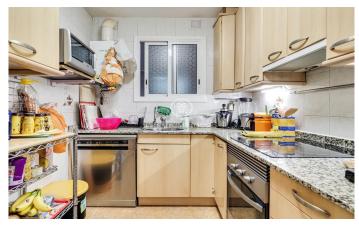

## Dreta de l'Eixample / Barcelona Ciudad

Only ten minutes walking distance from the Sagrada Familia, we find this property with a total built area of 84 m2. Inside, it has two double bedrooms, one of which has direct access to an interior courtyard. It also includes a single room that can be used as a bedroom, office or study area. The living-dining room area is spacious and bright, separated from the kitchen, which is independent. It also has a complete bathroom. One of the highlights of this property is its central location, which means that is in an easily accessible area. The apartment is very well connected to public transport, like the metro and several bus lines, which makes it easy to get around the city. In addition, nearby you can enjoy a wide and varied range of shops and services, from supermarkets and local shops to restaurants, cafés, and other establishments that make daily life more comfortable.