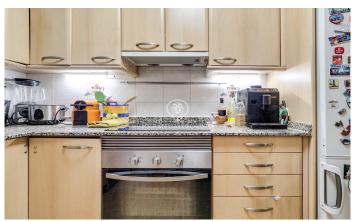

## Dreta de l'Eixample / Barcelona Ciudad

Only ten minutes walking distance from the Sagrada Familia, we find this property with a total built area of 84 m2. Inside, it has two double bedrooms, one of which has direct access to an interior courtyard. It also includes a single room that can be used as a bedroom, office or study area. The living-dining room area is spacious and bright, separated from the kitchen, which is independent. It also has a complete bathroom. One of the highlights of this property is its central location, which means that is in an easily accessible area. The apartment is very well connected to public transport, like the metro and several bus lines, which makes it easy to get around the city. In addition, nearby you can enjoy a wide and varied range of shops and services, from supermarkets and local shops to restaurants, cafés, and other establishments that make daily life more comfortable.