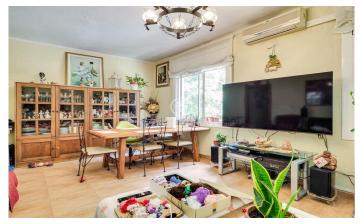

## Dreta de l'Eixample / Barcelona Ciudad

Only ten minutes walking distance from the Sagrada Familia, we find this property with a total built area of 84 m2. Inside, it has two double bedrooms, one of which has direct access to an interior courtyard. It also includes a single room that can be used as a bedroom, office or study area. The living-dining room area is spacious and bright, separated from the kitchen, which is independent. It also has a complete bathroom. One of the highlights of this property is its central location, which means that is in an easily accessible area. The apartment is very well connected to public transport, like the metro and several bus lines, which makes it easy to get around the city. In addition, nearby you can enjoy a wide and varied range of shops and services, from supermarkets and local shops to restaurants, cafés, and other establishments that make daily life more comfortable.