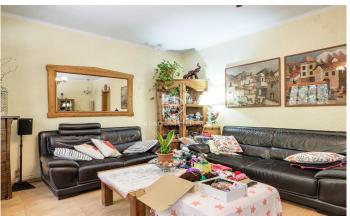

## Dreta de l'Eixample / Barcelona Ciudad

Only ten minutes walking distance from the Sagrada Familia, we find this property with a total built area of 84 m2. Inside, it has two double bedrooms, one of which has direct access to an interior courtyard. It also includes a single room that can be used as a bedroom, office or study area. The living-dining room area is spacious and bright, separated from the kitchen, which is independent. It also has a complete bathroom. One of the highlights of this property is its central location, which means that is in an easily accessible area. The apartment is very well connected to public transport, like the metro and several bus lines, which makes it easy to get around the city. In addition, nearby you can enjoy a wide and varied range of shops and services, from supermarkets and local shops to restaurants, cafés, and other establishments that make daily life more comfortable.