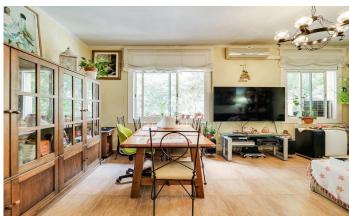

## Dreta de l'Eixample / Barcelona Ciudad

Only ten minutes walking distance from the Sagrada Familia, we find this property with a total built area of 84 m2. Inside, it has two double bedrooms, one of which has direct access to an interior courtyard. It also includes a single room that can be used as a bedroom, office or study area. The living-dining room area is spacious and bright, separated from the kitchen, which is independent. It also has a complete bathroom. One of the highlights of this property is its central location, which means that is in an easily accessible area. The apartment is very well connected to public transport, like the metro and several bus lines, which makes it easy to get around the city. In addition, nearby you can enjoy a wide and varied range of shops and services, from supermarkets and local shops to restaurants, cafés, and other establishments that make daily life more comfortable.