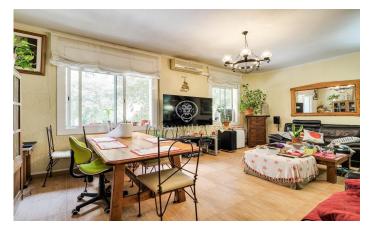

## Dreta de l'Eixample / Barcelona Ciudad

Only ten minutes walking distance from the Sagrada Familia, we find this property with a total built area of 84 m2. Inside, it has two double bedrooms, one of which has direct access to an interior courtyard. It also includes a single room that can be used as a bedroom, office or study area. The living-dining room area is spacious and bright, separated from the kitchen, which is independent. It also has a complete bathroom. One of the highlights of this property is its central location, which means that is in an easily accessible area. The apartment is very well connected to public transport, like the metro and several bus lines, which makes it easy to get around the city. In addition, nearby you can enjoy a wide and varied range of shops and services, from supermarkets and local shops to restaurants, cafés, and other establishments that make daily life more comfortable.