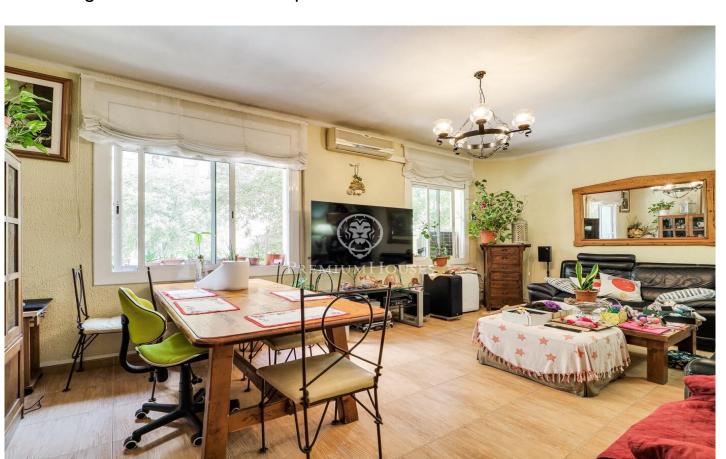

## Dreta de l'Eixample / Barcelona Ciudad

Only ten minutes walking distance from the Sagrada Familia, we find this property with a total built area of 84 m2. Inside, it has two double bedrooms, one of which has direct access to an interior courtyard. It also includes a single room that can be used as a bedroom, office or study area. The living-dining room area is spacious and bright, separated from the kitchen, which is independent. It also has a complete bathroom. One of the highlights of this property is its central location, which means that is in an easily accessible area. The apartment is very well connected to public transport, like the metro and several bus lines, which makes it easy to get around the city. In addition, nearby you can enjoy a wide and varied range of shops and services, from supermarkets and local shops to restaurants, cafés, and other establishments that make daily life more comfortable.