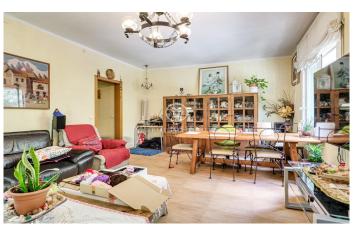

## Dreta de l'Eixample / Barcelona Ciudad

Only ten minutes walking distance from the Sagrada Familia, we find this property with a total built area of 84 m2. Inside, it has two double bedrooms, one of which has direct access to an interior courtyard. It also includes a single room that can be used as a bedroom, office or study area. The living-dining room area is spacious and bright, separated from the kitchen, which is independent. It also has a complete bathroom. One of the highlights of this property is its central location, which means that is in an easily accessible area. The apartment is very well connected to public transport, like the metro and several bus lines, which makes it easy to get around the city. In addition, nearby you can enjoy a wide and varied range of shops and services, from supermarkets and local shops to restaurants, cafés, and other establishments that make daily life more comfortable.