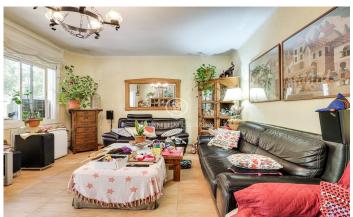

## Dreta de l'Eixample / Barcelona Ciudad

Only ten minutes walking distance from the Sagrada Familia, we find this property with a total built area of 84 m2. Inside, it has two double bedrooms, one of which has direct access to an interior courtyard. It also includes a single room that can be used as a bedroom, office or study area. The living-dining room area is spacious and bright, separated from the kitchen, which is independent. It also has a complete bathroom. One of the highlights of this property is its central location, which means that is in an easily accessible area. The apartment is very well connected to public transport, like the metro and several bus lines, which makes it easy to get around the city. In addition, nearby you can enjoy a wide and varied range of shops and services, from supermarkets and local shops to restaurants, cafés, and other establishments that make daily life more comfortable.