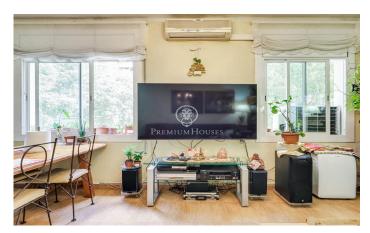

## Dreta de l'Eixample / Barcelona Ciudad

Only ten minutes walking distance from the Sagrada Familia, we find this property with a total built area of 84 m2. Inside, it has two double bedrooms, one of which has direct access to an interior courtyard. It also includes a single room that can be used as a bedroom, office or study area. The living-dining room area is spacious and bright, separated from the kitchen, which is independent. It also has a complete bathroom. One of the highlights of this property is its central location, which means that is in an easily accessible area. The apartment is very well connected to public transport, like the metro and several bus lines, which makes it easy to get around the city. In addition, nearby you can enjoy a wide and varied range of shops and services, from supermarkets and local shops to restaurants, cafés, and other establishments that make daily life more comfortable.