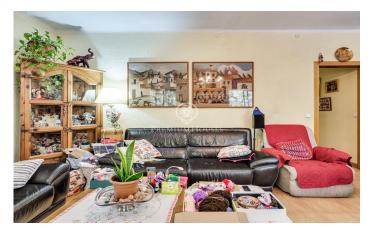

## Dreta de l'Eixample / Barcelona Ciudad

Only ten minutes walking distance from the Sagrada Familia, we find this property with a total built area of 84 m2. Inside, it has two double bedrooms, one of which has direct access to an interior courtyard. It also includes a single room that can be used as a bedroom, office or study area. The living-dining room area is spacious and bright, separated from the kitchen, which is independent. It also has a complete bathroom. One of the highlights of this property is its central location, which means that is in an easily accessible area. The apartment is very well connected to public transport, like the metro and several bus lines, which makes it easy to get around the city. In addition, nearby you can enjoy a wide and varied range of shops and services, from supermarkets and local shops to restaurants, cafés, and other establishments that make daily life more comfortable.