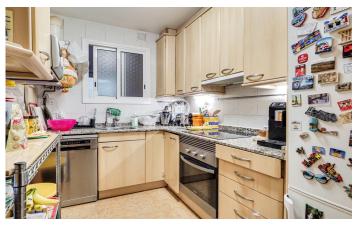

## Dreta de l'Eixample / Barcelona Ciudad

Only ten minutes walking distance from the Sagrada Familia, we find this property with a total built area of 84 m2. Inside, it has two double bedrooms, one of which has direct access to an interior courtyard. It also includes a single room that can be used as a bedroom, office or study area. The living-dining room area is spacious and bright, separated from the kitchen, which is independent. It also has a complete bathroom. One of the highlights of this property is its central location, which means that is in an easily accessible area. The apartment is very well connected to public transport, like the metro and several bus lines, which makes it easy to get around the city. In addition, nearby you can enjoy a wide and varied range of shops and services, from supermarkets and local shops to restaurants, cafés, and other establishments that make daily life more comfortable.