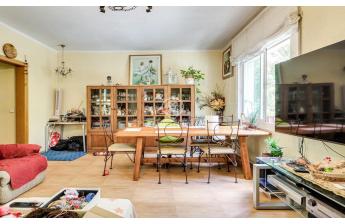

## Dreta de l'Eixample / Barcelona Ciudad

Only ten minutes walking distance from the Sagrada Familia, we find this property with a total built area of 84 m2. Inside, it has two double bedrooms, one of which has direct access to an interior courtyard. It also includes a single room that can be used as a bedroom, office or study area. The living-dining room area is spacious and bright, separated from the kitchen, which is independent. It also has a complete bathroom. One of the highlights of this property is its central location, which means that is in an easily accessible area. The apartment is very well connected to public transport, like the metro and several bus lines, which makes it easy to get around the city. In addition, nearby you can enjoy a wide and varied range of shops and services, from supermarkets and local shops to restaurants, cafés, and other establishments that make daily life more comfortable.