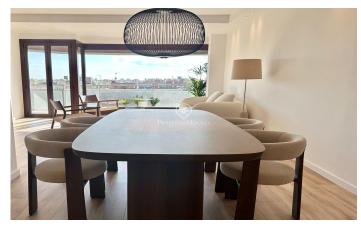

## Dreta de l'Eixample / Barcelona Ciudad

Exclusive residence in La Dreta de l'Eixample, on the prestigious Passeig Sant Joan, surrounded by boutiques, luxury dining, and just steps away from Passeig de Gràcia and the Sagrada Familia. This 154 m² property, located on the 10th floor, offers three bedrooms, three bathrooms, a spacious livingdining room with large windows, and access to a spectacular corner terrace with panoramic views of the Sagrada Familia, Torre Agbar, the sea, and more. The Danish-designed KVIK kitchen is equipped with high-end Bosch appliances, a Calacatta Gold Silestone worktop, a sensor-operated tap, and a central island with a coffee area. The private area includes a master suite with a walk-in closet, en-suite bathroom, and private balcony, a second ensuite bedroom with a walk-in closet and access to the terrace, and a third single bedroom with unbeatable views. The bathrooms feature invisible shower trays, Roca wall-hung sanitary ware, Edouard Rousseau taps, and Italian-designed furniture with backlit mirrors. Additionally, the property boasts an independent laundry area, home automation, Mitsubishi climate control, electric blinds, total soundproofing, and touch-sensitive lighting switches. The exclusive building offers concierge services, dual security access, two elevators, and only ...