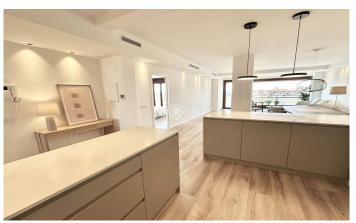

## Dreta de l'Eixample / Barcelona Ciudad

Exclusive residence in La Dreta de l'Eixample, on the prestigious Passeig Sant Joan, surrounded by boutiques, luxury dining, and just steps away from Passeig de Gràcia and the Sagrada Familia. This 154 m² property, located on the 10th floor, offers three bedrooms, three bathrooms, a spacious livingdining room with large windows, and access to a spectacular corner terrace with panoramic views of the Sagrada Familia, Torre Agbar, the sea, and more. The Danish-designed KVIK kitchen is equipped with high-end Bosch appliances, a Calacatta Gold Silestone worktop, a sensor-operated tap, and a central island with a coffee area. The private area includes a master suite with a walk-in closet, en-suite bathroom, and private balcony, a second ensuite bedroom with a walk-in closet and access to the terrace, and a third single bedroom with unbeatable views. The bathrooms feature invisible shower trays, Roca wall-hung sanitary ware, Edouard Rousseau taps, and Italian-designed furniture with backlit mirrors. Additionally, the property boasts an independent laundry area, home automation, Mitsubishi climate control, electric blinds, total soundproofing, and touch-sensitive lighting switches. The exclusive building offers concierge services, dual security access, two elevators, and only ...