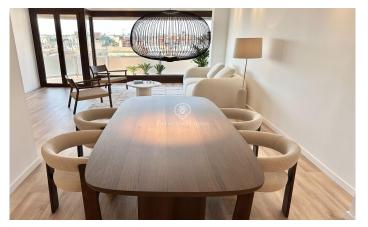

## Dreta de l'Eixample / Barcelona Ciudad

Exclusive residence in La Dreta de l'Eixample, on the prestigious Passeig Sant Joan, surrounded by boutiques, luxury dining, and just steps away from Passeig de Gràcia and the Sagrada Familia. This 154 m² property, located on the 10th floor, offers three bedrooms, three bathrooms, a spacious livingdining room with large windows, and access to a spectacular corner terrace with panoramic views of the Sagrada Familia, Torre Agbar, the sea, and more. The Danish-designed KVIK kitchen is equipped with high-end Bosch appliances, a Calacatta Gold Silestone worktop, a sensor-operated tap, and a central island with a coffee area. The private area includes a master suite with a walk-in closet, en-suite bathroom, and private balcony, a second ensuite bedroom with a walk-in closet and access to the terrace, and a third single bedroom with unbeatable views. The bathrooms feature invisible shower trays, Roca wall-hung sanitary ware, Edouard Rousseau taps, and Italian-designed furniture with backlit mirrors. Additionally, the property boasts an independent laundry area, home automation, Mitsubishi climate control, electric blinds, total soundproofing, and touch-sensitive lighting switches. The exclusive building offers concierge services, dual security access, two elevators, and only ...