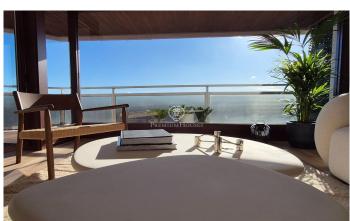

## Dreta de l'Eixample / Barcelona Ciudad

Exclusive residence in La Dreta de l'Eixample, on the prestigious Passeig Sant Joan, surrounded by boutiques, luxury dining, and just steps away from Passeig de Gràcia and the Sagrada Familia. This 154 m² property, located on the 10th floor, offers three bedrooms, three bathrooms, a spacious livingdining room with large windows, and access to a spectacular corner terrace with panoramic views of the Sagrada Familia, Torre Agbar, the sea, and more. The Danish-designed KVIK kitchen is equipped with high-end Bosch appliances, a Calacatta Gold Silestone worktop, a sensor-operated tap, and a central island with a coffee area. The private area includes a master suite with a walk-in closet, en-suite bathroom, and private balcony, a second ensuite bedroom with a walk-in closet and access to the terrace, and a third single bedroom with unbeatable views. The bathrooms feature invisible shower trays, Roca wall-hung sanitary ware, Edouard Rousseau taps, and Italian-designed furniture with backlit mirrors. Additionally, the property boasts an independent laundry area, home automation, Mitsubishi climate control, electric blinds, total soundproofing, and touch-sensitive lighting switches. The exclusive building offers concierge services, dual security access, two elevators, and only ...