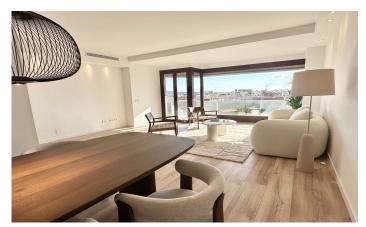

## Dreta de l'Eixample / Barcelona Ciudad

Exclusive residence in La Dreta de l'Eixample, on the prestigious Passeig Sant Joan, surrounded by boutiques, luxury dining, and just steps away from Passeig de Gràcia and the Sagrada Familia. This 154 m² property, located on the 10th floor, offers three bedrooms, three bathrooms, a spacious livingdining room with large windows, and access to a spectacular corner terrace with panoramic views of the Sagrada Familia, Torre Agbar, the sea, and more. The Danish-designed KVIK kitchen is equipped with high-end Bosch appliances, a Calacatta Gold Silestone worktop, a sensor-operated tap, and a central island with a coffee area. The private area includes a master suite with a walk-in closet, en-suite bathroom, and private balcony, a second ensuite bedroom with a walk-in closet and access to the terrace, and a third single bedroom with unbeatable views. The bathrooms feature invisible shower trays, Roca wall-hung sanitary ware, Edouard Rousseau taps, and Italian-designed furniture with backlit mirrors. Additionally, the property boasts an independent laundry area, home automation, Mitsubishi climate control, electric blinds, total soundproofing, and touch-sensitive lighting switches. The exclusive building offers concierge services, dual security access, two elevators, and only ...