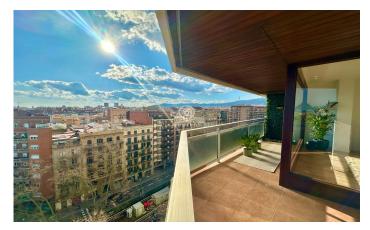

## Dreta de l'Eixample / Barcelona Ciudad

Exclusive residence in La Dreta de l'Eixample, on the prestigious Passeig Sant Joan, surrounded by boutiques, luxury dining, and just steps away from Passeig de Gràcia and the Sagrada Familia. This 154 m² property, located on the 10th floor, offers three bedrooms, three bathrooms, a spacious livingdining room with large windows, and access to a spectacular corner terrace with panoramic views of the Sagrada Familia, Torre Agbar, the sea, and more. The Danish-designed KVIK kitchen is equipped with high-end Bosch appliances, a Calacatta Gold Silestone worktop, a sensor-operated tap, and a central island with a coffee area. The private area includes a master suite with a walk-in closet, en-suite bathroom, and private balcony, a second ensuite bedroom with a walk-in closet and access to the terrace, and a third single bedroom with unbeatable views. The bathrooms feature invisible shower trays, Roca wall-hung sanitary ware, Edouard Rousseau taps, and Italian-designed furniture with backlit mirrors. Additionally, the property boasts an independent laundry area, home automation, Mitsubishi climate control, electric blinds, total soundproofing, and touch-sensitive lighting switches. The exclusive building offers concierge services, dual security access, two elevators, and only ...