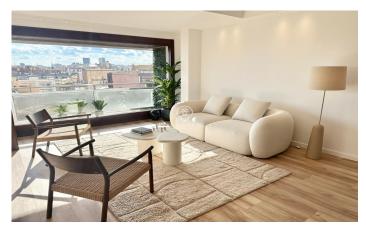

## Dreta de l'Eixample / Barcelona Ciudad

Exclusive residence in La Dreta de l'Eixample, on the prestigious Passeig Sant Joan, surrounded by boutiques, luxury dining, and just steps away from Passeig de Gràcia and the Sagrada Familia. This 154 m² property, located on the 10th floor, offers three bedrooms, three bathrooms, a spacious livingdining room with large windows, and access to a spectacular corner terrace with panoramic views of the Sagrada Familia, Torre Agbar, the sea, and more. The Danish-designed KVIK kitchen is equipped with high-end Bosch appliances, a Calacatta Gold Silestone worktop, a sensor-operated tap, and a central island with a coffee area. The private area includes a master suite with a walk-in closet, en-suite bathroom, and private balcony, a second ensuite bedroom with a walk-in closet and access to the terrace, and a third single bedroom with unbeatable views. The bathrooms feature invisible shower trays, Roca wall-hung sanitary ware, Edouard Rousseau taps, and Italian-designed furniture with backlit mirrors. Additionally, the property boasts an independent laundry area, home automation, Mitsubishi climate control, electric blinds, total soundproofing, and touch-sensitive lighting switches. The exclusive building offers concierge services, dual security access, two elevators, and only ...