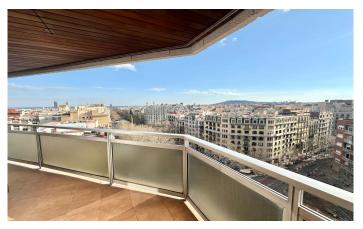

## Dreta de l'Eixample / Barcelona Ciudad

Exclusive residence in La Dreta de l'Eixample, on the prestigious Passeig Sant Joan, surrounded by boutiques, luxury dining, and just steps away from Passeig de Gràcia and the Sagrada Familia. This 154 m² property, located on the 10th floor, offers three bedrooms, three bathrooms, a spacious livingdining room with large windows, and access to a spectacular corner terrace with panoramic views of the Sagrada Familia, Torre Agbar, the sea, and more. The Danish-designed KVIK kitchen is equipped with high-end Bosch appliances, a Calacatta Gold Silestone worktop, a sensor-operated tap, and a central island with a coffee area. The private area includes a master suite with a walk-in closet, en-suite bathroom, and private balcony, a second ensuite bedroom with a walk-in closet and access to the terrace, and a third single bedroom with unbeatable views. The bathrooms feature invisible shower trays, Roca wall-hung sanitary ware, Edouard Rousseau taps, and Italian-designed furniture with backlit mirrors. Additionally, the property boasts an independent laundry area, home automation, Mitsubishi climate control, electric blinds, total soundproofing, and touch-sensitive lighting switches. The exclusive building offers concierge services, dual security access, two elevators, and only ...