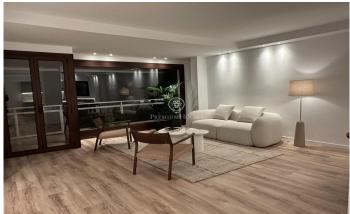

## Dreta de l'Eixample / Barcelona Ciudad

Exclusive residence in La Dreta de l'Eixample, on the prestigious Passeig Sant Joan, surrounded by boutiques, luxury dining, and just steps away from Passeig de Gràcia and the Sagrada Familia. This 154 m² property, located on the 10th floor, offers three bedrooms, three bathrooms, a spacious livingdining room with large windows, and access to a spectacular corner terrace with panoramic views of the Sagrada Familia, Torre Agbar, the sea, and more. The Danish-designed KVIK kitchen is equipped with high-end Bosch appliances, a Calacatta Gold Silestone worktop, a sensor-operated tap, and a central island with a coffee area. The private area includes a master suite with a walk-in closet, en-suite bathroom, and private balcony, a second ensuite bedroom with a walk-in closet and access to the terrace, and a third single bedroom with unbeatable views. The bathrooms feature invisible shower trays, Roca wall-hung sanitary ware, Edouard Rousseau taps, and Italian-designed furniture with backlit mirrors. Additionally, the property boasts an independent laundry area, home automation, Mitsubishi climate control, electric blinds, total soundproofing, and touch-sensitive lighting switches. The exclusive building offers concierge services, dual security access, two elevators, and only ...