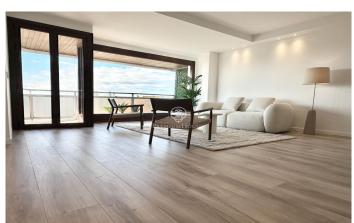

## Dreta de l'Eixample / Barcelona Ciudad

Exclusive residence in La Dreta de l'Eixample, on the prestigious Passeig Sant Joan, surrounded by boutiques, luxury dining, and just steps away from Passeig de Gràcia and the Sagrada Familia. This 154 m² property, located on the 10th floor, offers three bedrooms, three bathrooms, a spacious livingdining room with large windows, and access to a spectacular corner terrace with panoramic views of the Sagrada Familia, Torre Agbar, the sea, and more. The Danish-designed KVIK kitchen is equipped with high-end Bosch appliances, a Calacatta Gold Silestone worktop, a sensor-operated tap, and a central island with a coffee area. The private area includes a master suite with a walk-in closet, en-suite bathroom, and private balcony, a second ensuite bedroom with a walk-in closet and access to the terrace, and a third single bedroom with unbeatable views. The bathrooms feature invisible shower trays, Roca wall-hung sanitary ware, Edouard Rousseau taps, and Italian-designed furniture with backlit mirrors. Additionally, the property boasts an independent laundry area, home automation, Mitsubishi climate control, electric blinds, total soundproofing, and touch-sensitive lighting switches. The exclusive building offers concierge services, dual security access, two elevators, and only ...