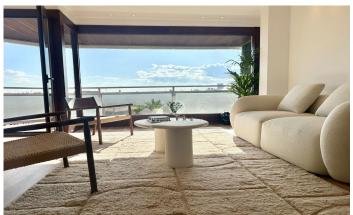

## Dreta de l'Eixample / Barcelona Ciudad

Exclusive residence in La Dreta de l'Eixample, on the prestigious Passeig Sant Joan, surrounded by boutiques, luxury dining, and just steps away from Passeig de Gràcia and the Sagrada Familia. This 154 m² property, located on the 10th floor, offers three bedrooms, three bathrooms, a spacious livingdining room with large windows, and access to a spectacular corner terrace with panoramic views of the Sagrada Familia, Torre Agbar, the sea, and more. The Danish-designed KVIK kitchen is equipped with high-end Bosch appliances, a Calacatta Gold Silestone worktop, a sensor-operated tap, and a central island with a coffee area. The private area includes a master suite with a walk-in closet, en-suite bathroom, and private balcony, a second ensuite bedroom with a walk-in closet and access to the terrace, and a third single bedroom with unbeatable views. The bathrooms feature invisible shower trays, Roca wall-hung sanitary ware, Edouard Rousseau taps, and Italian-designed furniture with backlit mirrors. Additionally, the property boasts an independent laundry area, home automation, Mitsubishi climate control, electric blinds, total soundproofing, and touch-sensitive lighting switches. The exclusive building offers concierge services, dual security access, two elevators, and only ...