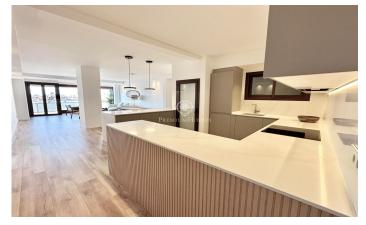

## Dreta de l'Eixample / Barcelona Ciudad

Exclusive residence in La Dreta de l'Eixample, on the prestigious Passeig Sant Joan, surrounded by boutiques, luxury dining, and just steps away from Passeig de Gràcia and the Sagrada Familia. This 154 m² property, located on the 10th floor, offers three bedrooms, three bathrooms, a spacious livingdining room with large windows, and access to a spectacular corner terrace with panoramic views of the Sagrada Familia, Torre Agbar, the sea, and more. The Danish-designed KVIK kitchen is equipped with high-end Bosch appliances, a Calacatta Gold Silestone worktop, a sensor-operated tap, and a central island with a coffee area. The private area includes a master suite with a walk-in closet, en-suite bathroom, and private balcony, a second ensuite bedroom with a walk-in closet and access to the terrace, and a third single bedroom with unbeatable views. The bathrooms feature invisible shower trays, Roca wall-hung sanitary ware, Edouard Rousseau taps, and Italian-designed furniture with backlit mirrors. Additionally, the property boasts an independent laundry area, home automation, Mitsubishi climate control, electric blinds, total soundproofing, and touch-sensitive lighting switches. The exclusive building offers concierge services, dual security access, two elevators, and only ...