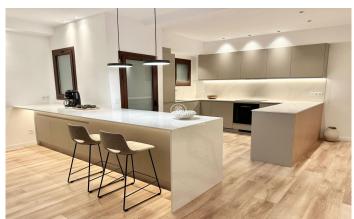

## Dreta de l'Eixample / Barcelona Ciudad

Exclusive residence in La Dreta de l'Eixample, on the prestigious Passeig Sant Joan, surrounded by boutiques, luxury dining, and just steps away from Passeig de Gràcia and the Sagrada Familia. This 154 m² property, located on the 10th floor, offers three bedrooms, three bathrooms, a spacious livingdining room with large windows, and access to a spectacular corner terrace with panoramic views of the Sagrada Familia, Torre Agbar, the sea, and more. The Danish-designed KVIK kitchen is equipped with high-end Bosch appliances, a Calacatta Gold Silestone worktop, a sensor-operated tap, and a central island with a coffee area. The private area includes a master suite with a walk-in closet, en-suite bathroom, and private balcony, a second ensuite bedroom with a walk-in closet and access to the terrace, and a third single bedroom with unbeatable views. The bathrooms feature invisible shower trays, Roca wall-hung sanitary ware, Edouard Rousseau taps, and Italian-designed furniture with backlit mirrors. Additionally, the property boasts an independent laundry area, home automation, Mitsubishi climate control, electric blinds, total soundproofing, and touch-sensitive lighting switches. The exclusive building offers concierge services, dual security access, two elevators, and only ...