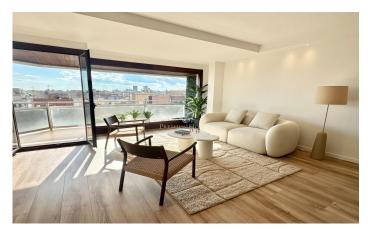

## Dreta de l'Eixample / Barcelona Ciudad

Exclusive residence in La Dreta de l'Eixample, on the prestigious Passeig Sant Joan, surrounded by boutiques, luxury dining, and just steps away from Passeig de Gràcia and the Sagrada Familia. This 154 m² property, located on the 10th floor, offers three bedrooms, three bathrooms, a spacious livingdining room with large windows, and access to a spectacular corner terrace with panoramic views of the Sagrada Familia, Torre Agbar, the sea, and more. The Danish-designed KVIK kitchen is equipped with high-end Bosch appliances, a Calacatta Gold Silestone worktop, a sensor-operated tap, and a central island with a coffee area. The private area includes a master suite with a walk-in closet, en-suite bathroom, and private balcony, a second ensuite bedroom with a walk-in closet and access to the terrace, and a third single bedroom with unbeatable views. The bathrooms feature invisible shower trays, Roca wall-hung sanitary ware, Edouard Rousseau taps, and Italian-designed furniture with backlit mirrors. Additionally, the property boasts an independent laundry area, home automation, Mitsubishi climate control, electric blinds, total soundproofing, and touch-sensitive lighting switches. The exclusive building offers concierge services, dual security access, two elevators, and only ...