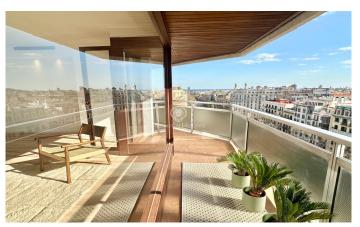

## Dreta de l'Eixample / Barcelona Ciudad

Exclusive residence in La Dreta de l'Eixample, on the prestigious Passeig Sant Joan, surrounded by boutiques, luxury dining, and just steps away from Passeig de Gràcia and the Sagrada Familia. This 154 m² property, located on the 10th floor, offers three bedrooms, three bathrooms, a spacious livingdining room with large windows, and access to a spectacular corner terrace with panoramic views of the Sagrada Familia, Torre Agbar, the sea, and more. The Danish-designed KVIK kitchen is equipped with high-end Bosch appliances, a Calacatta Gold Silestone worktop, a sensor-operated tap, and a central island with a coffee area. The private area includes a master suite with a walk-in closet, en-suite bathroom, and private balcony, a second ensuite bedroom with a walk-in closet and access to the terrace, and a third single bedroom with unbeatable views. The bathrooms feature invisible shower trays, Roca wall-hung sanitary ware, Edouard Rousseau taps, and Italian-designed furniture with backlit mirrors. Additionally, the property boasts an independent laundry area, home automation, Mitsubishi climate control, electric blinds, total soundproofing, and touch-sensitive lighting switches. The exclusive building offers concierge services, dual security access, two elevators, and only ...