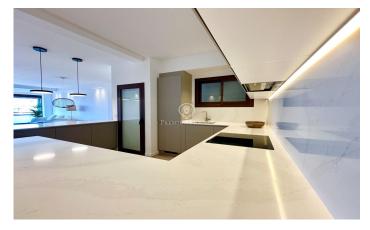

## Dreta de l'Eixample / Barcelona Ciudad

Exclusive residence in La Dreta de l'Eixample, on the prestigious Passeig Sant Joan, surrounded by boutiques, luxury dining, and just steps away from Passeig de Gràcia and the Sagrada Familia. This 154 m² property, located on the 10th floor, offers three bedrooms, three bathrooms, a spacious livingdining room with large windows, and access to a spectacular corner terrace with panoramic views of the Sagrada Familia, Torre Agbar, the sea, and more. The Danish-designed KVIK kitchen is equipped with high-end Bosch appliances, a Calacatta Gold Silestone worktop, a sensor-operated tap, and a central island with a coffee area. The private area includes a master suite with a walk-in closet, en-suite bathroom, and private balcony, a second ensuite bedroom with a walk-in closet and access to the terrace, and a third single bedroom with unbeatable views. The bathrooms feature invisible shower trays, Roca wall-hung sanitary ware, Edouard Rousseau taps, and Italian-designed furniture with backlit mirrors. Additionally, the property boasts an independent laundry area, home automation, Mitsubishi climate control, electric blinds, total soundproofing, and touch-sensitive lighting switches. The exclusive building offers concierge services, dual security access, two elevators, and only ...