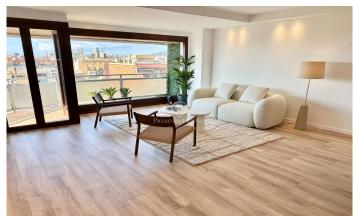

## Dreta de l'Eixample / Barcelona Ciudad

Exclusive residence in La Dreta de l'Eixample, on the prestigious Passeig Sant Joan, surrounded by boutiques, luxury dining, and just steps away from Passeig de Gràcia and the Sagrada Familia. This 154 m² property, located on the 10th floor, offers three bedrooms, three bathrooms, a spacious livingdining room with large windows, and access to a spectacular corner terrace with panoramic views of the Sagrada Familia, Torre Agbar, the sea, and more. The Danish-designed KVIK kitchen is equipped with high-end Bosch appliances, a Calacatta Gold Silestone worktop, a sensor-operated tap, and a central island with a coffee area. The private area includes a master suite with a walk-in closet, en-suite bathroom, and private balcony, a second ensuite bedroom with a walk-in closet and access to the terrace, and a third single bedroom with unbeatable views. The bathrooms feature invisible shower trays, Roca wall-hung sanitary ware, Edouard Rousseau taps, and Italian-designed furniture with backlit mirrors. Additionally, the property boasts an independent laundry area, home automation, Mitsubishi climate control, electric blinds, total soundproofing, and touch-sensitive lighting switches. The exclusive building offers concierge services, dual security access, two elevators, and only ...