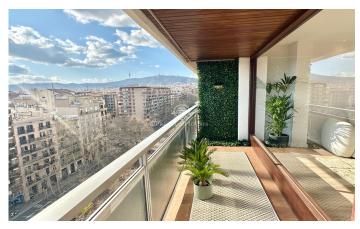

## Dreta de l'Eixample / Barcelona Ciudad

Exclusive residence in La Dreta de l'Eixample, on the prestigious Passeig Sant Joan, surrounded by boutiques, luxury dining, and just steps away from Passeig de Gràcia and the Sagrada Familia. This 154 m² property, located on the 10th floor, offers three bedrooms, three bathrooms, a spacious livingdining room with large windows, and access to a spectacular corner terrace with panoramic views of the Sagrada Familia, Torre Agbar, the sea, and more. The Danish-designed KVIK kitchen is equipped with high-end Bosch appliances, a Calacatta Gold Silestone worktop, a sensor-operated tap, and a central island with a coffee area. The private area includes a master suite with a walk-in closet, en-suite bathroom, and private balcony, a second ensuite bedroom with a walk-in closet and access to the terrace, and a third single bedroom with unbeatable views. The bathrooms feature invisible shower trays, Roca wall-hung sanitary ware, Edouard Rousseau taps, and Italian-designed furniture with backlit mirrors. Additionally, the property boasts an independent laundry area, home automation, Mitsubishi climate control, electric blinds, total soundproofing, and touch-sensitive lighting switches. The exclusive building offers concierge services, dual security access, two elevators, and only ...