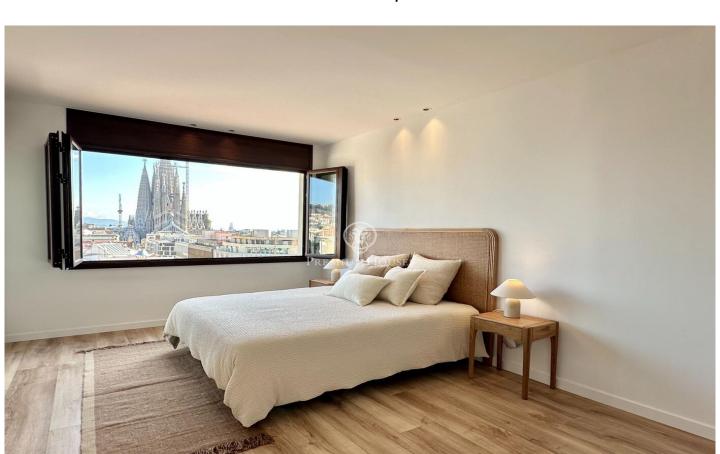

## Dreta de l'Eixample / Barcelona Ciudad

Exclusive residence in La Dreta de l'Eixample, on the prestigious Passeig Sant Joan, surrounded by boutiques, luxury dining, and just steps away from Passeig de Gràcia and the Sagrada Familia. This 154 m² property, located on the 10th floor, offers three bedrooms, three bathrooms, a spacious livingdining room with large windows, and access to a spectacular corner terrace with panoramic views of the Sagrada Familia, Torre Agbar, the sea, and more. The Danish-designed KVIK kitchen is equipped with high-end Bosch appliances, a Calacatta Gold Silestone worktop, a sensor-operated tap, and a central island with a coffee area. The private area includes a master suite with a walk-in closet, en-suite bathroom, and private balcony, a second ensuite bedroom with a walk-in closet and access to the terrace, and a third single bedroom with unbeatable views. The bathrooms feature invisible shower trays, Roca wall-hung sanitary ware, Edouard Rousseau taps, and Italian-designed furniture with backlit mirrors. Additionally, the property boasts an independent laundry area, home automation, Mitsubishi climate control, electric blinds, total soundproofing, and touch-sensitive lighting switches. The exclusive building offers concierge services, dual security access, two elevators, and only ...