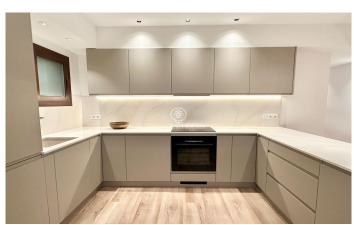

## Dreta de l'Eixample / Barcelona Ciudad

Exclusive residence in La Dreta de l'Eixample, on the prestigious Passeig Sant Joan, surrounded by boutiques, luxury dining, and just steps away from Passeig de Gràcia and the Sagrada Familia. This 154 m² property, located on the 10th floor, offers three bedrooms, three bathrooms, a spacious livingdining room with large windows, and access to a spectacular corner terrace with panoramic views of the Sagrada Familia, Torre Agbar, the sea, and more. The Danish-designed KVIK kitchen is equipped with high-end Bosch appliances, a Calacatta Gold Silestone worktop, a sensor-operated tap, and a central island with a coffee area. The private area includes a master suite with a walk-in closet, en-suite bathroom, and private balcony, a second ensuite bedroom with a walk-in closet and access to the terrace, and a third single bedroom with unbeatable views. The bathrooms feature invisible shower trays, Roca wall-hung sanitary ware, Edouard Rousseau taps, and Italian-designed furniture with backlit mirrors. Additionally, the property boasts an independent laundry area, home automation, Mitsubishi climate control, electric blinds, total soundproofing, and touch-sensitive lighting switches. The exclusive building offers concierge services, dual security access, two elevators, and only ...