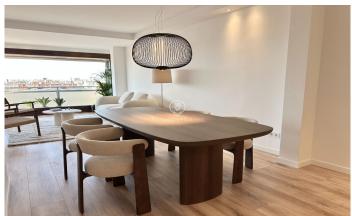

## Dreta de l'Eixample / Barcelona Ciudad

Exclusive residence in La Dreta de l'Eixample, on the prestigious Passeig Sant Joan, surrounded by boutiques, luxury dining, and just steps away from Passeig de Gràcia and the Sagrada Familia. This 154 m² property, located on the 10th floor, offers three bedrooms, three bathrooms, a spacious livingdining room with large windows, and access to a spectacular corner terrace with panoramic views of the Sagrada Familia, Torre Agbar, the sea, and more. The Danish-designed KVIK kitchen is equipped with high-end Bosch appliances, a Calacatta Gold Silestone worktop, a sensor-operated tap, and a central island with a coffee area. The private area includes a master suite with a walk-in closet, en-suite bathroom, and private balcony, a second ensuite bedroom with a walk-in closet and access to the terrace, and a third single bedroom with unbeatable views. The bathrooms feature invisible shower trays, Roca wall-hung sanitary ware, Edouard Rousseau taps, and Italian-designed furniture with backlit mirrors. Additionally, the property boasts an independent laundry area, home automation, Mitsubishi climate control, electric blinds, total soundproofing, and touch-sensitive lighting switches. The exclusive building offers concierge services, dual security access, two elevators, and only ...