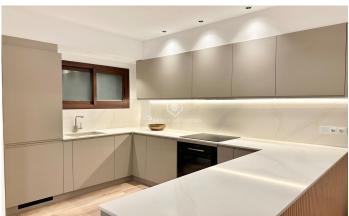

## Dreta de l'Eixample / Barcelona Ciudad

Exclusive residence in La Dreta de l'Eixample, on the prestigious Passeig Sant Joan, surrounded by boutiques, luxury dining, and just steps away from Passeig de Gràcia and the Sagrada Familia. This 154 m² property, located on the 10th floor, offers three bedrooms, three bathrooms, a spacious livingdining room with large windows, and access to a spectacular corner terrace with panoramic views of the Sagrada Familia, Torre Agbar, the sea, and more. The Danish-designed KVIK kitchen is equipped with high-end Bosch appliances, a Calacatta Gold Silestone worktop, a sensor-operated tap, and a central island with a coffee area. The private area includes a master suite with a walk-in closet, en-suite bathroom, and private balcony, a second ensuite bedroom with a walk-in closet and access to the terrace, and a third single bedroom with unbeatable views. The bathrooms feature invisible shower trays, Roca wall-hung sanitary ware, Edouard Rousseau taps, and Italian-designed furniture with backlit mirrors. Additionally, the property boasts an independent laundry area, home automation, Mitsubishi climate control, electric blinds, total soundproofing, and touch-sensitive lighting switches. The exclusive building offers concierge services, dual security access, two elevators, and only ...