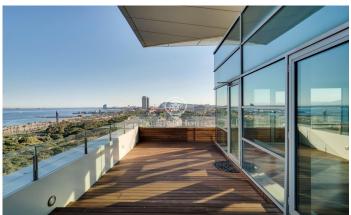

## Spectacular penthouse with terrace and panoramic views of the sea and Barcelona

## Diagonal Mar/Front Marítim del Poblenou / Barcelona Ciudad

This fabulous penthouse stands out for its fantastic terrace that offers a unique panorama with views of the sea and the city of Barcelona from the living room and bedrooms. It is located on the 14th floor of a modern building on the seafront, situated in the Poblenou neighbourhood just a few steps from the Mar Bella beach, the park and the Rambla de Poblenou. The property has 152 built meters and 32 m2 of common elements according to Cadastre and a terrace of 30 m2. It was refurbished in 2017. From the entrance hall there is a large living-dining room with an open kitchen of 50 m2 and access to the terrace that completely surrounds it. The sleeping area is composed of a large 21m2 bedroom suite with its own bathroom with jacuzzi bath, hydro-massage shower, and a second double bedroom. Both rooms are exterior and enjoy excellent views and plenty of light. There is also a bathroom and a guest toilet. The penthouse has excellent finishes, parquet flooring, ducted hot/cold air conditioning, double aluminium carpentry with thermal insulation and top of the range appliances. The building has a lift, concierge and 24-hour security. The price includes a storage room and 2 parking spaces. Located in one of the most modern and emblematic neighbourhoods of Barcelona, it has all the ser...