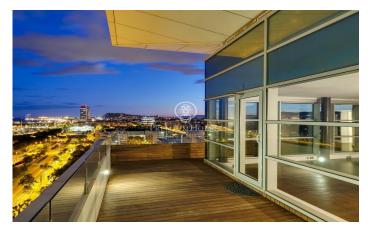

## Spectacular penthouse with terrace and panoramic views of the sea and Barcelona

## Diagonal Mar/Front Marítim del Poblenou / Barcelona Ciudad

This fabulous penthouse stands out for its fantastic terrace that offers a unique panorama with views of the sea and the city of Barcelona from the living room and bedrooms. It is located on the 14th floor of a modern building on the seafront, situated in the Poblenou neighbourhood just a few steps from the Mar Bella beach, the park and the Rambla de Poblenou. The property has 152 built meters and 32 m2 of common elements according to Cadastre and a terrace of 30 m2. It was refurbished in 2017. From the entrance hall there is a large living-dining room with an open kitchen of 50 m2 and access to the terrace that completely surrounds it. The sleeping area is composed of a large 21m2 bedroom suite with its own bathroom with jacuzzi bath, hydro-massage shower, and a second double bedroom. Both rooms are exterior and enjoy excellent views and plenty of light. There is also a bathroom and a guest toilet. The penthouse has excellent finishes, parquet flooring, ducted hot/cold air conditioning, double aluminium carpentry with thermal insulation and top of the range appliances. The building has a lift, concierge and 24-hour security. The price includes a storage room and 2 parking spaces. Located in one of the most modern and emblematic neighbourhoods of Barcelona, it has all the ser...