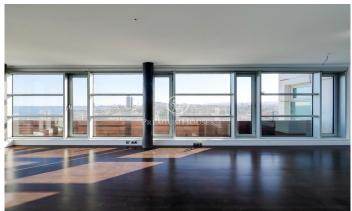

## Spectacular penthouse with terrace and panoramic views of the sea and Barcelona

## Diagonal Mar/Front Marítim del Poblenou / Barcelona Ciudad

This fabulous penthouse stands out for its fantastic terrace that offers a unique panorama with views of the sea and the city of Barcelona from the living room and bedrooms. It is located on the 14th floor of a modern building on the seafront, situated in the Poblenou neighbourhood just a few steps from the Mar Bella beach, the park and the Rambla de Poblenou. The property has 152 built meters and 32 m2 of common elements according to Cadastre and a terrace of 30 m2. It was refurbished in 2017. From the entrance hall there is a large living-dining room with an open kitchen of 50 m2 and access to the terrace that completely surrounds it. The sleeping area is composed of a large 21m2 bedroom suite with its own bathroom with jacuzzi bath, hydro-massage shower, and a second double bedroom. Both rooms are exterior and enjoy excellent views and plenty of light. There is also a bathroom and a guest toilet. The penthouse has excellent finishes, parquet flooring, ducted hot/cold air conditioning, double aluminium carpentry with thermal insulation and top of the range appliances. The building has a lift, concierge and 24-hour security. The price includes a storage room and 2 parking spaces. Located in one of the most modern and emblematic neighbourhoods of Barcelona, it has all the ser...