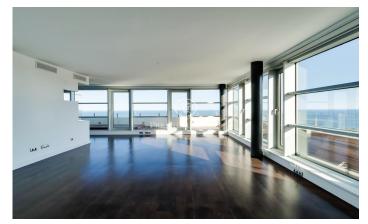

## Spectacular penthouse with terrace and panoramic views of the sea and Barcelona

## Diagonal Mar/Front Marítim del Poblenou / Barcelona Ciudad

This fabulous penthouse stands out for its fantastic terrace that offers a unique panorama with views of the sea and the city of Barcelona from the living room and bedrooms. It is located on the 14th floor of a modern building on the seafront, situated in the Poblenou neighbourhood just a few steps from the Mar Bella beach, the park and the Rambla de Poblenou. The property has 152 built meters and 32 m2 of common elements according to Cadastre and a terrace of 30 m2. It was refurbished in 2017. From the entrance hall there is a large living-dining room with an open kitchen of 50 m2 and access to the terrace that completely surrounds it. The sleeping area is composed of a large 21m2 bedroom suite with its own bathroom with jacuzzi bath, hydro-massage shower, and a second double bedroom. Both rooms are exterior and enjoy excellent views and plenty of light. There is also a bathroom and a guest toilet. The penthouse has excellent finishes, parquet flooring, ducted hot/cold air conditioning, double aluminium carpentry with thermal insulation and top of the range appliances. The building has a lift, concierge and 24-hour security. The price includes a storage room and 2 parking spaces. Located in one of the most modern and emblematic neighbourhoods of Barcelona, it has all the ser...