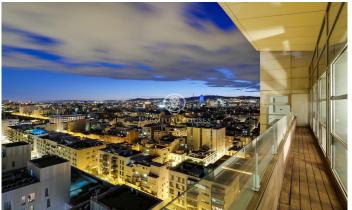

## Spectacular penthouse with terrace and panoramic views of the sea and Barcelona

## Diagonal Mar/Front Marítim del Poblenou / Barcelona Ciudad

This fabulous penthouse stands out for its fantastic terrace that offers a unique panorama with views of the sea and the city of Barcelona from the living room and bedrooms. It is located on the 14th floor of a modern building on the seafront, situated in the Poblenou neighbourhood just a few steps from the Mar Bella beach, the park and the Rambla de Poblenou. The property has 152 built meters and 32 m2 of common elements according to Cadastre and a terrace of 30 m2. It was refurbished in 2017. From the entrance hall there is a large living-dining room with an open kitchen of 50 m2 and access to the terrace that completely surrounds it. The sleeping area is composed of a large 21m2 bedroom suite with its own bathroom with jacuzzi bath, hydro-massage shower, and a second double bedroom. Both rooms are exterior and enjoy excellent views and plenty of light. There is also a bathroom and a guest toilet. The penthouse has excellent finishes, parquet flooring, ducted hot/cold air conditioning, double aluminium carpentry with thermal insulation and top of the range appliances. The building has a lift, concierge and 24-hour security. The price includes a storage room and 2 parking spaces. Located in one of the most modern and emblematic neighbourhoods of Barcelona, it has all the ser...