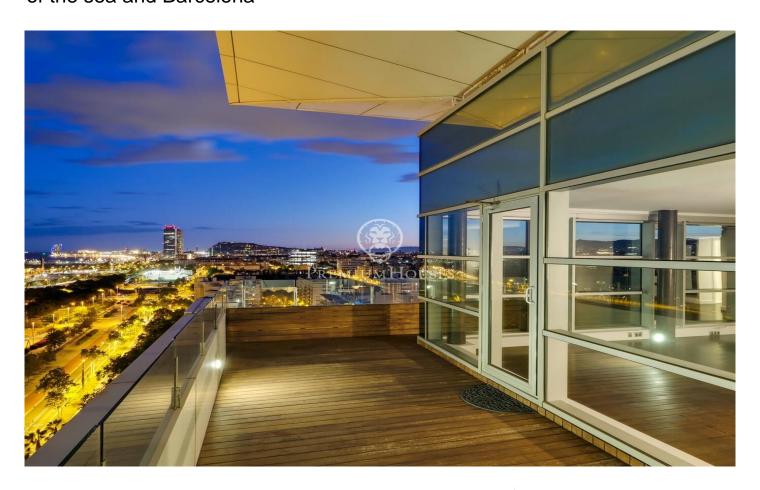

## Spectacular penthouse with terrace and panoramic views of the sea and Barcelona

## Diagonal Mar/Front Marítim del Poblenou / Barcelona Ciudad

This fabulous penthouse stands out for its fantastic terrace that offers a unique panorama with views of the sea and the city of Barcelona from the living room and bedrooms. It is located on the 14th floor of a modern building on the seafront, situated in the Poblenou neighbourhood just a few steps from the Mar Bella beach, the park and the Rambla de Poblenou. The property has 152 built meters and 32 m2 of common elements according to Cadastre and a terrace of 30 m2. It was refurbished in 2017. From the entrance hall there is a large living-dining room with an open kitchen of 50 m2 and access to the terrace that completely surrounds it. The sleeping area is composed of a large 21m2 bedroom suite with its own bathroom with jacuzzi bath, hydro-massage shower, and a second double bedroom. Both rooms are exterior and enjoy excellent views and plenty of light. There is also a bathroom and a guest toilet. The penthouse has excellent finishes, parquet flooring, ducted hot/cold air conditioning, double aluminium carpentry with thermal insulation and top of the range appliances. The building has a lift, concierge and 24-hour security. The price includes a storage room and 2 parking spaces. Located in one of the most modern and emblematic neighbourhoods of Barcelona, it has all the ser...