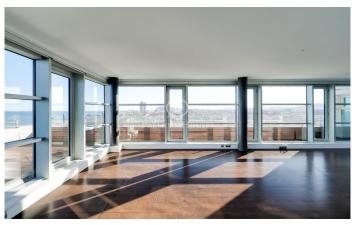

## Spectacular penthouse with terrace and panoramic views of the sea and Barcelona

## Diagonal Mar/Front Marítim del Poblenou / Barcelona Ciudad

This fabulous penthouse stands out for its fantastic terrace that offers a unique panorama with views of the sea and the city of Barcelona from the living room and bedrooms. It is located on the 14th floor of a modern building on the seafront, situated in the Poblenou neighbourhood just a few steps from the Mar Bella beach, the park and the Rambla de Poblenou. The property has 152 built meters and 32 m2 of common elements according to Cadastre and a terrace of 30 m2. It was refurbished in 2017. From the entrance hall there is a large living-dining room with an open kitchen of 50 m2 and access to the terrace that completely surrounds it. The sleeping area is composed of a large 21m2 bedroom suite with its own bathroom with jacuzzi bath, hydro-massage shower, and a second double bedroom. Both rooms are exterior and enjoy excellent views and plenty of light. There is also a bathroom and a guest toilet. The penthouse has excellent finishes, parquet flooring, ducted hot/cold air conditioning, double aluminium carpentry with thermal insulation and top of the range appliances. The building has a lift, concierge and 24-hour security. The price includes a storage room and 2 parking spaces. Located in one of the most modern and emblematic neighbourhoods of Barcelona, it has all the ser...