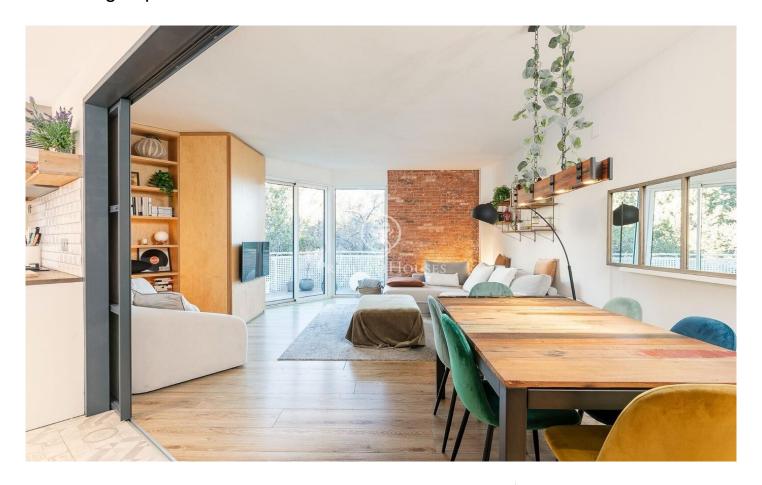

## Barcelona Ciudad / Barcelona

We present this charming 130 m² flat with spectacular views of the Putxet trees. On entering we find a living-dining room with access to a terrace with beautiful views, a renovated kitchen with iron and glass doors and at the back of it, the laundry room. This floor also has a large bathroom with shower. Going down to the night area we find a hall that gives access to a bathroom with two washbasins and finished in microcement, two single bedrooms and a double bedroom en suite with a bathroom in the same style as the previous ones. The three bedrooms are exterior with beautiful views to the garden of the modernist buildings in front of them. The property has been completely refurbished with high quality designer finishes to provide maximum comfort for its occupants. The building has a lift and a parking space included in the price.