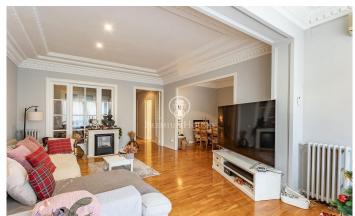

## **Central / Barcelona Ciudad**

Located in the exclusive Carrer Muntaner, a few steps away from Turó Park and surrounded by shops, schools and excellent transport connections, we find this spacious and bright flat. Located in a regal building with concierge service and lift. With a surface area of approximately 208 m<sup>2</sup>, it comprises of a spacious and bright living-dining room with large windows, south-west facing, with access to a small balcony. An office with glazed doors, an equipped kitchen-office next to a utility room. On the other hand, we find the night area with 4 bedrooms (2 exterior and bright double bedrooms, 1 bedroom currently dressing room and an interior bedroom), 1 bathroom with bathtub and another one with shower. This property stands out for the mouldings on its high ceilings. It has parquet flooring, gas heating, air conditioning, security shutters, aluminium windows with double glazing offering an optimal acoustic and thermal insulation.