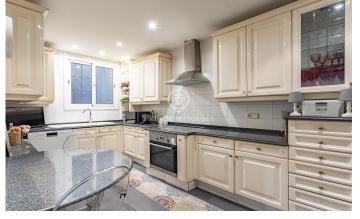

## **Central / Barcelona Ciudad**

Located in the exclusive Carrer Muntaner, a few steps away from Turó Park and surrounded by shops, schools and excellent transport connections, we find this spacious and bright flat. Located in a regal building with concierge service and lift. With a surface area of approximately 208 m<sup>2</sup>, it comprises of a spacious and bright living-dining room with large windows, south-west facing, with access to a small balcony. An office with glazed doors, an equipped kitchen-office next to a utility room. On the other hand, we find the night area with 4 bedrooms (2 exterior and bright double bedrooms, 1 bedroom currently dressing room and an interior bedroom), 1 bathroom with bathtub and another one with shower. This property stands out for the mouldings on its high ceilings. It has parquet flooring, gas heating, air conditioning, security shutters, aluminium windows with double glazing offering an optimal acoustic and thermal insulation.