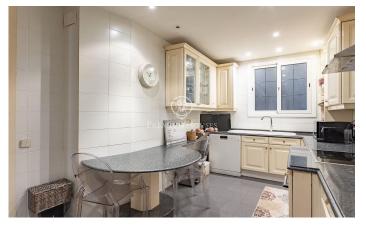

## **Central / Barcelona Ciudad**

Located in the exclusive Carrer Muntaner, a few steps away from Turó Park and surrounded by shops, schools and excellent transport connections, we find this spacious and bright flat. Located in a regal building with concierge service and lift. With a surface area of approximately 208 m<sup>2</sup>, it comprises of a spacious and bright living-dining room with large windows, south-west facing, with access to a small balcony. An office with glazed doors, an equipped kitchen-office next to a utility room. On the other hand, we find the night area with 4 bedrooms (2 exterior and bright double bedrooms, 1 bedroom currently dressing room and an interior bedroom), 1 bathroom with bathtub and another one with shower. This property stands out for the mouldings on its high ceilings. It has parquet flooring, gas heating, air conditioning, security shutters, aluminium windows with double glazing offering an optimal acoustic and thermal insulation.