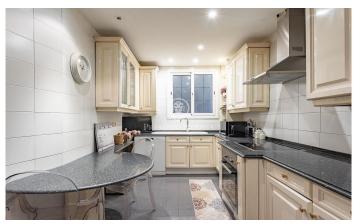

## **Central / Barcelona Ciudad**

Located in the exclusive Carrer Muntaner, a few steps away from Turó Park and surrounded by shops, schools and excellent transport connections, we find this spacious and bright flat. Located in a regal building with concierge service and lift. With a surface area of approximately 208 m<sup>2</sup>, it comprises of a spacious and bright living-dining room with large windows, south-west facing, with access to a small balcony. An office with glazed doors, an equipped kitchen-office next to a utility room. On the other hand, we find the night area with 4 bedrooms (2 exterior and bright double bedrooms, 1 bedroom currently dressing room and an interior bedroom), 1 bathroom with bathtub and another one with shower. This property stands out for the mouldings on its high ceilings. It has parquet flooring, gas heating, air conditioning, security shutters, aluminium windows with double glazing offering an optimal acoustic and thermal insulation.