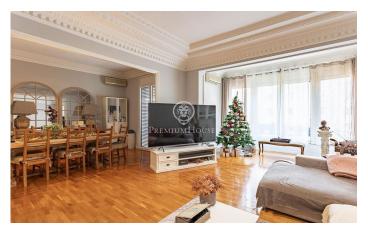

## **Central / Barcelona Ciudad**

Located in the exclusive Carrer Muntaner, a few steps away from Turó Park and surrounded by shops, schools and excellent transport connections, we find this spacious and bright flat. Located in a regal building with concierge service and lift. With a surface area of approximately 208 m<sup>2</sup>, it comprises of a spacious and bright living-dining room with large windows, south-west facing, with access to a small balcony. An office with glazed doors, an equipped kitchen-office next to a utility room. On the other hand, we find the night area with 4 bedrooms (2 exterior and bright double bedrooms, 1 bedroom currently dressing room and an interior bedroom), 1 bathroom with bathtub and another one with shower. This property stands out for the mouldings on its high ceilings. It has parquet flooring, gas heating, air conditioning, security shutters, aluminium windows with double glazing offering an optimal acoustic and thermal insulation.