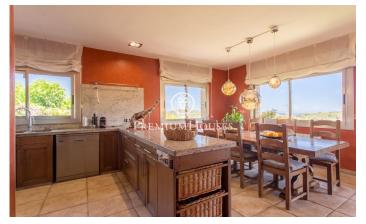

## Argentona / Maresme/Barcelona Costa Norte

In the residential area of Argentona we present this property with garden and sea views. This beautiful property has a lot to offer. Within a short drive, only 1 km from the centre of Argentona and the shops in the area. The house is corner and has two entrances, one pedestrian and the second one for the car. The house is distributed in a comfortable floor. In the lower part we can find the garage with capacity for 4 cars, a ventilated GYM and a games room. The garden is very well kept and the exterior walls are finished in natural stone. Built in 2004 with the best materials, it is in perfect condition and maintains its genuine Mediterranean charm. The dining room, porch, living room with fireplace and kitchen are south facing, giving natural light all year round. It has four bedrooms, all of them double, one of them en suite with dressing room, three bathrooms and a guest toilet. The spacious rooms are well ventilated thanks to the many large windows located on all four sides of the house. The proximity to the forest provides absolute privacy and tranquillity. Additional features: swimming pool with saline water, solar panels for own consumption, pre-installation for air conditioning, gas heating by radiators, garage for 4 cars, fruit trees, automatic irrigation system. Th...