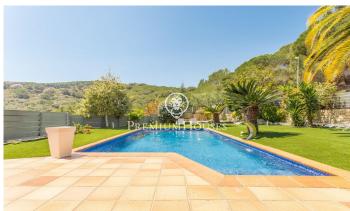

## Argentona / Maresme/Barcelona Costa Norte

In the residential area of Argentona we present this property with garden and sea views. This beautiful property has a lot to offer. Within a short drive, only 1 km from the centre of Argentona and the shops in the area. The house is corner and has two entrances, one pedestrian and the second one for the car. The house is distributed in a comfortable floor. In the lower part we can find the garage with capacity for 4 cars, a ventilated GYM and a games room. The garden is very well kept and the exterior walls are finished in natural stone. Built in 2004 with the best materials, it is in perfect condition and maintains its genuine Mediterranean charm. The dining room, porch, living room with fireplace and kitchen are south facing, giving natural light all year round. It has four bedrooms, all of them double, one of them en suite with dressing room, three bathrooms and a guest toilet. The spacious rooms are well ventilated thanks to the many large windows located on all four sides of the house. The proximity to the forest provides absolute privacy and tranquillity. Additional features: swimming pool with saline water, solar panels for own consumption, pre-installation for air conditioning, gas heating by radiators, garage for 4 cars, fruit trees, automatic irrigation system. Th...