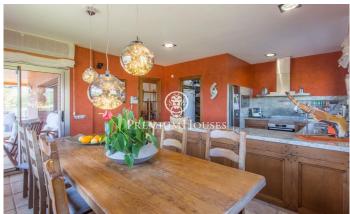

## Argentona / Maresme/Barcelona Costa Norte

In the residential area of Argentona we present this property with garden and sea views. This beautiful property has a lot to offer. Within a short drive, only 1 km from the centre of Argentona and the shops in the area. The house is corner and has two entrances, one pedestrian and the second one for the car. The house is distributed in a comfortable floor. In the lower part we can find the garage with capacity for 4 cars, a ventilated GYM and a games room. The garden is very well kept and the exterior walls are finished in natural stone. Built in 2004 with the best materials, it is in perfect condition and maintains its genuine Mediterranean charm. The dining room, porch, living room with fireplace and kitchen are south facing, giving natural light all year round. It has four bedrooms, all of them double, one of them en suite with dressing room, three bathrooms and a guest toilet. The spacious rooms are well ventilated thanks to the many large windows located on all four sides of the house. The proximity to the forest provides absolute privacy and tranquillity. Additional features: swimming pool with saline water, solar panels for own consumption, pre-installation for air conditioning, gas heating by radiators, garage for 4 cars, fruit trees, automatic irrigation system. Th...