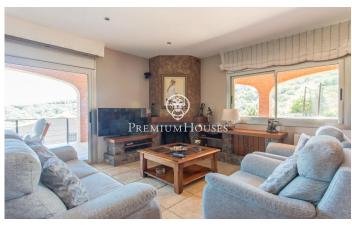

## Argentona / Maresme/Barcelona Costa Norte

In the residential area of Argentona we present this property with garden and sea views. This beautiful property has a lot to offer. Within a short drive, only 1 km from the centre of Argentona and the shops in the area. The house is corner and has two entrances, one pedestrian and the second one for the car. The house is distributed in a comfortable floor. In the lower part we can find the garage with capacity for 4 cars, a ventilated GYM and a games room. The garden is very well kept and the exterior walls are finished in natural stone. Built in 2004 with the best materials, it is in perfect condition and maintains its genuine Mediterranean charm. The dining room, porch, living room with fireplace and kitchen are south facing, giving natural light all year round. It has four bedrooms, all of them double, one of them en suite with dressing room, three bathrooms and a guest toilet. The spacious rooms are well ventilated thanks to the many large windows located on all four sides of the house. The proximity to the forest provides absolute privacy and tranquillity. Additional features: swimming pool with saline water, solar panels for own consumption, pre-installation for air conditioning, gas heating by radiators, garage for 4 cars, fruit trees, automatic irrigation system. Th...