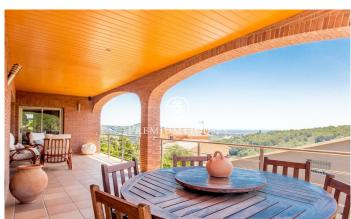

## Argentona / Maresme/Barcelona Costa Norte

In the residential area of Argentona we present this property with garden and sea views. This beautiful property has a lot to offer. Within a short drive, only 1 km from the centre of Argentona and the shops in the area. The house is corner and has two entrances, one pedestrian and the second one for the car. The house is distributed in a comfortable floor. In the lower part we can find the garage with capacity for 4 cars, a ventilated GYM and a games room. The garden is very well kept and the exterior walls are finished in natural stone. Built in 2004 with the best materials, it is in perfect condition and maintains its genuine Mediterranean charm. The dining room, porch, living room with fireplace and kitchen are south facing, giving natural light all year round. It has four bedrooms, all of them double, one of them en suite with dressing room, three bathrooms and a guest toilet. The spacious rooms are well ventilated thanks to the many large windows located on all four sides of the house. The proximity to the forest provides absolute privacy and tranquillity. Additional features: swimming pool with saline water, solar panels for own consumption, pre-installation for air conditioning, gas heating by radiators, garage for 4 cars, fruit trees, automatic irrigation system. Th...