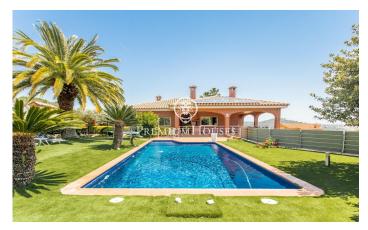

## Argentona / Maresme/Barcelona Costa Norte

In the residential area of Argentona we present this property with garden and sea views. This beautiful property has a lot to offer. Within a short drive, only 1 km from the centre of Argentona and the shops in the area. The house is corner and has two entrances, one pedestrian and the second one for the car. The house is distributed in a comfortable floor. In the lower part we can find the garage with capacity for 4 cars, a ventilated GYM and a games room. The garden is very well kept and the exterior walls are finished in natural stone. Built in 2004 with the best materials, it is in perfect condition and maintains its genuine Mediterranean charm. The dining room, porch, living room with fireplace and kitchen are south facing, giving natural light all year round. It has four bedrooms, all of them double, one of them en suite with dressing room, three bathrooms and a guest toilet. The spacious rooms are well ventilated thanks to the many large windows located on all four sides of the house. The proximity to the forest provides absolute privacy and tranquillity. Additional features: swimming pool with saline water, solar panels for own consumption, pre-installation for air conditioning, gas heating by radiators, garage for 4 cars, fruit trees, automatic irrigation system. Th...