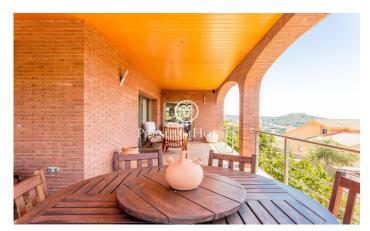

## Argentona / Maresme/Barcelona Costa Norte

In the residential area of Argentona we present this property with garden and sea views. This beautiful property has a lot to offer. Within a short drive, only 1 km from the centre of Argentona and the shops in the area. The house is corner and has two entrances, one pedestrian and the second one for the car. The house is distributed in a comfortable floor. In the lower part we can find the garage with capacity for 4 cars, a ventilated GYM and a games room. The garden is very well kept and the exterior walls are finished in natural stone. Built in 2004 with the best materials, it is in perfect condition and maintains its genuine Mediterranean charm. The dining room, porch, living room with fireplace and kitchen are south facing, giving natural light all year round. It has four bedrooms, all of them double, one of them en suite with dressing room, three bathrooms and a guest toilet. The spacious rooms are well ventilated thanks to the many large windows located on all four sides of the house. The proximity to the forest provides absolute privacy and tranquillity. Additional features: swimming pool with saline water, solar panels for own consumption, pre-installation for air conditioning, gas heating by radiators, garage for 4 cars, fruit trees, automatic irrigation system. Th...