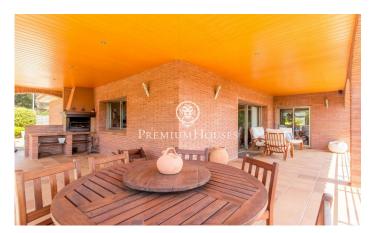

## Argentona / Maresme/Barcelona Costa Norte

In the residential area of Argentona we present this property with garden and sea views. This beautiful property has a lot to offer. Within a short drive, only 1 km from the centre of Argentona and the shops in the area. The house is corner and has two entrances, one pedestrian and the second one for the car. The house is distributed in a comfortable floor. In the lower part we can find the garage with capacity for 4 cars, a ventilated GYM and a games room. The garden is very well kept and the exterior walls are finished in natural stone. Built in 2004 with the best materials, it is in perfect condition and maintains its genuine Mediterranean charm. The dining room, porch, living room with fireplace and kitchen are south facing, giving natural light all year round. It has four bedrooms, all of them double, one of them en suite with dressing room, three bathrooms and a guest toilet. The spacious rooms are well ventilated thanks to the many large windows located on all four sides of the house. The proximity to the forest provides absolute privacy and tranquillity. Additional features: swimming pool with saline water, solar panels for own consumption, pre-installation for air conditioning, gas heating by radiators, garage for 4 cars, fruit trees, automatic irrigation system. Th...