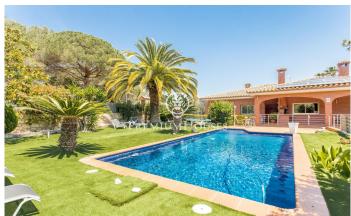

## Argentona / Maresme/Barcelona Costa Norte

In the residential area of Argentona we present this property with garden and sea views. This beautiful property has a lot to offer. Within a short drive, only 1 km from the centre of Argentona and the shops in the area. The house is corner and has two entrances, one pedestrian and the second one for the car. The house is distributed in a comfortable floor. In the lower part we can find the garage with capacity for 4 cars, a ventilated GYM and a games room. The garden is very well kept and the exterior walls are finished in natural stone. Built in 2004 with the best materials, it is in perfect condition and maintains its genuine Mediterranean charm. The dining room, porch, living room with fireplace and kitchen are south facing, giving natural light all year round. It has four bedrooms, all of them double, one of them en suite with dressing room, three bathrooms and a guest toilet. The spacious rooms are well ventilated thanks to the many large windows located on all four sides of the house. The proximity to the forest provides absolute privacy and tranquillity. Additional features: swimming pool with saline water, solar panels for own consumption, pre-installation for air conditioning, gas heating by radiators, garage for 4 cars, fruit trees, automatic irrigation system. Th...