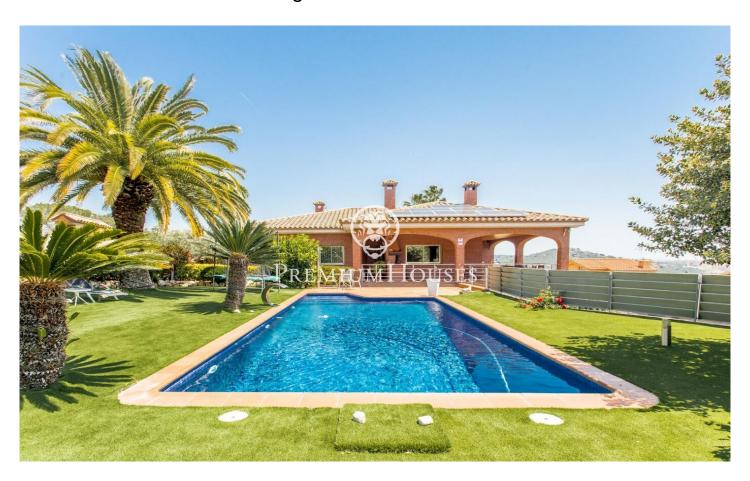

## Argentona / Maresme/Barcelona Costa Norte

In the residential area of Argentona we present this property with garden and sea views. This beautiful property has a lot to offer. Within a short drive, only 1 km from the centre of Argentona and the shops in the area. The house is corner and has two entrances, one pedestrian and the second one for the car. The house is distributed in a comfortable floor. In the lower part we can find the garage with capacity for 4 cars, a ventilated GYM and a games room. The garden is very well kept and the exterior walls are finished in natural stone. Built in 2004 with the best materials, it is in perfect condition and maintains its genuine Mediterranean charm. The dining room, porch, living room with fireplace and kitchen are south facing, giving natural light all year round. It has four bedrooms, all of them double, one of them en suite with dressing room, three bathrooms and a guest toilet. The spacious rooms are well ventilated thanks to the many large windows located on all four sides of the house. The proximity to the forest provides absolute privacy and tranquillity. Additional features: swimming pool with saline water, solar panels for own consumption, pre-installation for air conditioning, gas heating by radiators, garage for 4 cars, fruit trees, automatic irrigation system. Th...