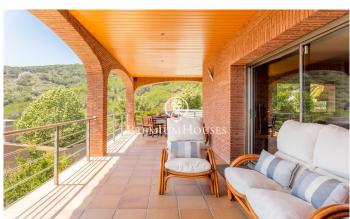

## Argentona / Maresme/Barcelona Costa Norte

In the residential area of Argentona we present this property with garden and sea views. This beautiful property has a lot to offer. Within a short drive, only 1 km from the centre of Argentona and the shops in the area. The house is corner and has two entrances, one pedestrian and the second one for the car. The house is distributed in a comfortable floor. In the lower part we can find the garage with capacity for 4 cars, a ventilated GYM and a games room. The garden is very well kept and the exterior walls are finished in natural stone. Built in 2004 with the best materials, it is in perfect condition and maintains its genuine Mediterranean charm. The dining room, porch, living room with fireplace and kitchen are south facing, giving natural light all year round. It has four bedrooms, all of them double, one of them en suite with dressing room, three bathrooms and a guest toilet. The spacious rooms are well ventilated thanks to the many large windows located on all four sides of the house. The proximity to the forest provides absolute privacy and tranquillity. Additional features: swimming pool with saline water, solar panels for own consumption, pre-installation for air conditioning, gas heating by radiators, garage for 4 cars, fruit trees, automatic irrigation system. Th...