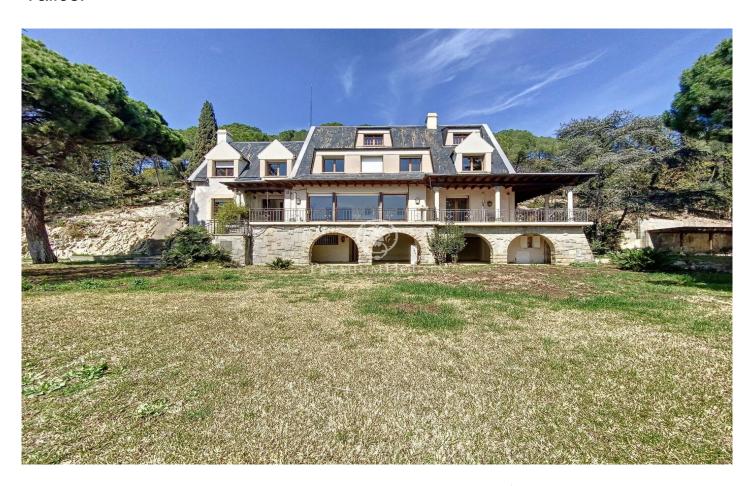

## Beautiful English style house located in l'Ametlla del Vallès.

## L' Ametlla del Valles / Other locations

L'Ametlla is one of the most beautiful villages in Vallès Oriental. Located at the base of the Prelitoral mountain range, it enjoys a Mediterranean climate and a modernist architectural heritage that gives it the air of a stately garden town. Its population is approximately 9,000 inhabitants and the family income is one of the highest in Catalonia. It has a very dynamic community life and culture is one of the pillars of the town. The mansion we present to you is located in the area of Sant Nicolau, very close to the centre but at a sufficient distance to maintain the necessary tranquillity and privacy. It was built in 1974 in the middle of a 1 hectare plot of land designed with an elegant English style and stately interiors. It is distributed in different floors and all of them offer spacious and luminous spaces with beautiful views. It has a large swimming pool with changing rooms and bathroom next to a large porch which is a summer delight and which communicates directly with the garage and the wine cellar. On the main floor, apart from the large living room with fireplace, the dining room, an office which also has a fireplace, a kitchen with pantry and a guest toilet, there is an en suite bedroom. On the first floor there are 4 double bedrooms with 2 bathrooms and 1 bedroom ...