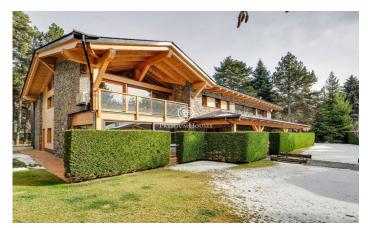

## LUXURY CHALET IN LA MOLINA

## Alp / Other locations

Luxury chalet in La Molina situated in a very quiet area 10 minutes from the slopes with spectacular mountain views. A property with a large garden, where you can enjoy the snow in winter or spend a pleasant time outdoors in summer. Six cosy bedrooms to accommodate the whole family or friends, two full bathrooms and a suite with jacuzzi overlooking the mountains of La Molina resort! In addition, the touch of luxury continues with a sauna to relax and warm up after a tiring day of skiing. It also has a cosy porch, which can be used both in winter and summer, as it allows you to close it and isolate yourself from the coldest days and share endless talks with friends. The interior is fully furnished with elegance and typical mountain style. It has a spacious living room with a high ceiling of 8 metres and walls made up of a huge glass window that lets in all the light from outside and a beautiful fireplace, perfect for disconnecting. Comfort is guaranteed with all necessary appliances, in other words, a perfect place to escape from the daily hustle and bustle and enjoy moments of tranquillity and fun with loved ones. It also has two outbuildings within the same property, which consists of a two-storey guest house and a garage currently used as a flat to accommodate friends an...