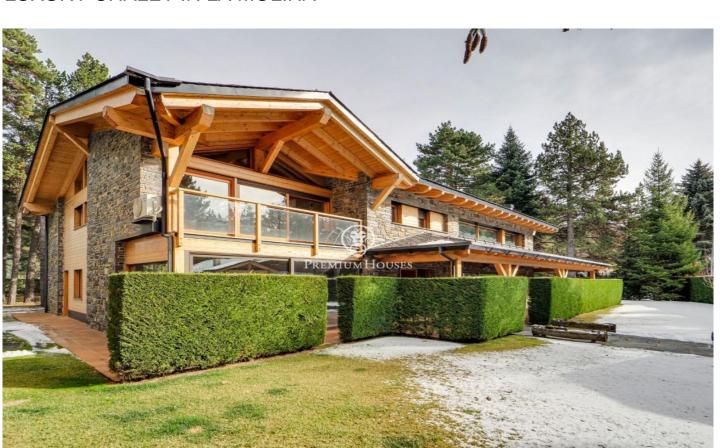

## LUXURY CHALET IN LA MOLINA

## Alp / Other locations

Luxury chalet in La Molina situated in a very quiet area 10 minutes from the slopes with spectacular mountain views. A property with a large garden, where you can enjoy the snow in winter or spend a pleasant time outdoors in summer. Six cosy bedrooms to accommodate the whole family or friends, two full bathrooms and a suite with jacuzzi overlooking the mountains of La Molina resort! In addition, the touch of luxury continues with a sauna to relax and warm up after a tiring day of skiing. It also has a cosy porch, which can be used both in winter and summer, as it allows you to close it and isolate yourself from the coldest days and share endless talks with friends. The interior is fully furnished with elegance and typical mountain style. It has a spacious living room with a high ceiling of 8 metres and walls made up of a huge glass window that lets in all the light from outside and a beautiful fireplace, perfect for disconnecting. Comfort is guaranteed with all necessary appliances, in other words, a perfect place to escape from the daily hustle and bustle and enjoy moments of tranquillity and fun with loved ones. It also has two outbuildings within the same property, which consists of a two-storey guest house and a garage currently used as a flat to accommodate friends an...