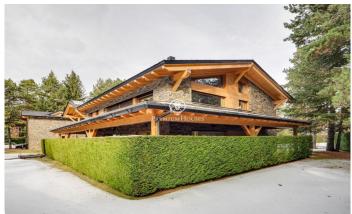

## LUXURY CHALET IN LA MOLINA

## Alp / Other locations

Luxury chalet in La Molina situated in a very quiet area 10 minutes from the slopes with spectacular mountain views. A property with a large garden, where you can enjoy the snow in winter or spend a pleasant time outdoors in summer. Six cosy bedrooms to accommodate the whole family or friends, two full bathrooms and a suite with jacuzzi overlooking the mountains of La Molina resort! In addition, the touch of luxury continues with a sauna to relax and warm up after a tiring day of skiing. It also has a cosy porch, which can be used both in winter and summer, as it allows you to close it and isolate yourself from the coldest days and share endless talks with friends. The interior is fully furnished with elegance and typical mountain style. It has a spacious living room with a high ceiling of 8 metres and walls made up of a huge glass window that lets in all the light from outside and a beautiful fireplace, perfect for disconnecting. Comfort is guaranteed with all necessary appliances, in other words, a perfect place to escape from the daily hustle and bustle and enjoy moments of tranquillity and fun with loved ones. It also has two outbuildings within the same property, which consists of a two-storey guest house and a garage currently used as a flat to accommodate friends an...