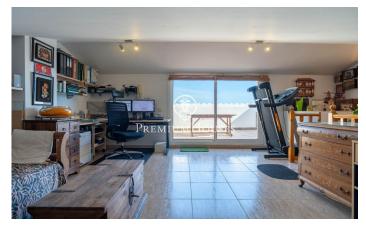

## Vilanova i la Geltrú / Barcelona Costa Sur

In the Collada neighborhood of Vilanova i la Geltrú we find this semidetached house. From the property you can enjoy clear views on each floor. The property has an elevator and is in very good condition. This house is distributed over four floors. On the ground floor there is a garage with space for two cars and a laundry room. On the first floor we have the day area. It is composed of a living-dining room and a kitchen. We also find a single room and a full bathroom that serves the entire floor. On the second floor is the night area composed of an en-suite room. Next we have a double room and a single room. A full bathroom serves both rooms. On the third floor we find an attic. From it there is access to a terrace with a barbecue and clear views. This house is located in an urbanization of La Collada, a guiet residential area close to services. It also has easy access to the C-31 highway towards Barcelona and the airport.