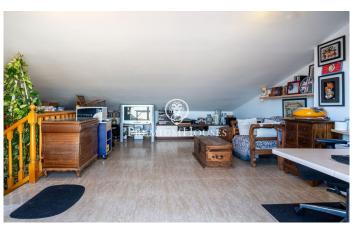

## Vilanova i la Geltrú / Barcelona Costa Sur

In the Collada neighborhood of Vilanova i la Geltrú we find this semidetached house. From the property you can enjoy clear views on each floor. The property has an elevator and is in very good condition. This house is distributed over four floors. On the ground floor there is a garage with space for two cars and a laundry room. On the first floor we have the day area. It is composed of a living-dining room and a kitchen. We also find a single room and a full bathroom that serves the entire floor. On the second floor is the night area composed of an en-suite room. Next we have a double room and a single room. A full bathroom serves both rooms. On the third floor we find an attic. From it there is access to a terrace with a barbecue and clear views. This house is located in an urbanization of La Collada, a guiet residential area close to services. It also has easy access to the C-31 highway towards Barcelona and the airport.