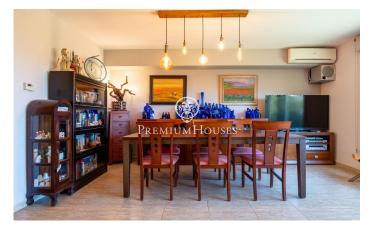

## Vilanova i la Geltrú / Barcelona Costa Sur

In the Collada neighborhood of Vilanova i la Geltrú we find this semidetached house. From the property you can enjoy clear views on each floor. The property has an elevator and is in very good condition. This house is distributed over four floors. On the ground floor there is a garage with space for two cars and a laundry room. On the first floor we have the day area. It is composed of a living-dining room and a kitchen. We also find a single room and a full bathroom that serves the entire floor. On the second floor is the night area composed of an en-suite room. Next we have a double room and a single room. A full bathroom serves both rooms. On the third floor we find an attic. From it there is access to a terrace with a barbecue and clear views. This house is located in an urbanization of La Collada, a guiet residential area close to services. It also has easy access to the C-31 highway towards Barcelona and the airport.