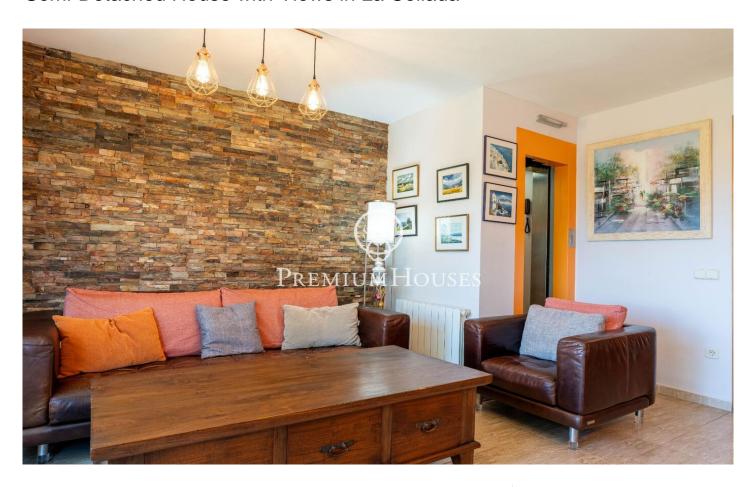

## Vilanova i la Geltrú / Barcelona Costa Sur

In the Collada neighborhood of Vilanova i la Geltrú we find this semidetached house. From the property you can enjoy clear views on each floor. The property has an elevator and is in very good condition. This house is distributed over four floors. On the ground floor there is a garage with space for two cars and a laundry room. On the first floor we have the day area. It is composed of a living-dining room and a kitchen. We also find a single room and a full bathroom that serves the entire floor. On the second floor is the night area composed of an en-suite room. Next we have a double room and a single room. A full bathroom serves both rooms. On the third floor we find an attic. From it there is access to a terrace with a barbecue and clear views. This house is located in an urbanization of La Collada, a guiet residential area close to services. It also has easy access to the C-31 highway towards Barcelona and the airport.