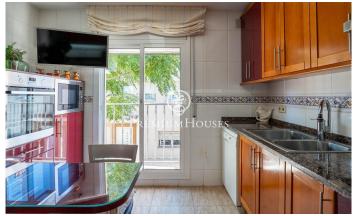

## Vilanova i la Geltrú / Barcelona Costa Sur

In the Collada neighborhood of Vilanova i la Geltrú we find this semidetached house. From the property you can enjoy clear views on each floor. The property has an elevator and is in very good condition. This house is distributed over four floors. On the ground floor there is a garage with space for two cars and a laundry room. On the first floor we have the day area. It is composed of a living-dining room and a kitchen. We also find a single room and a full bathroom that serves the entire floor. On the second floor is the night area composed of an en-suite room. Next we have a double room and a single room. A full bathroom serves both rooms. On the third floor we find an attic. From it there is access to a terrace with a barbecue and clear views. This house is located in an urbanization of La Collada, a guiet residential area close to services. It also has easy access to the C-31 highway towards Barcelona and the airport.