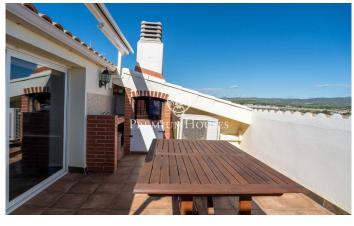

## Vilanova i la Geltrú / Barcelona Costa Sur

In the Collada neighborhood of Vilanova i la Geltrú we find this semidetached house. From the property you can enjoy clear views on each floor. The property has an elevator and is in very good condition. This house is distributed over four floors. On the ground floor there is a garage with space for two cars and a laundry room. On the first floor we have the day area. It is composed of a living-dining room and a kitchen. We also find a single room and a full bathroom that serves the entire floor. On the second floor is the night area composed of an en-suite room. Next we have a double room and a single room. A full bathroom serves both rooms. On the third floor we find an attic. From it there is access to a terrace with a barbecue and clear views. This house is located in an urbanization of La Collada, a guiet residential area close to services. It also has easy access to the C-31 highway towards Barcelona and the airport.