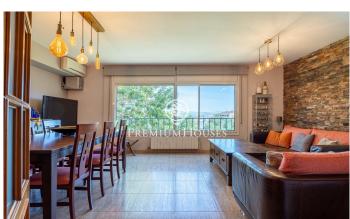

## Vilanova i la Geltrú / Barcelona Costa Sur

In the Collada neighborhood of Vilanova i la Geltrú we find this semidetached house. From the property you can enjoy clear views on each floor. The property has an elevator and is in very good condition. This house is distributed over four floors. On the ground floor there is a garage with space for two cars and a laundry room. On the first floor we have the day area. It is composed of a living-dining room and a kitchen. We also find a single room and a full bathroom that serves the entire floor. On the second floor is the night area composed of an en-suite room. Next we have a double room and a single room. A full bathroom serves both rooms. On the third floor we find an attic. From it there is access to a terrace with a barbecue and clear views. This house is located in an urbanization of La Collada, a guiet residential area close to services. It also has easy access to the C-31 highway towards Barcelona and the airport.