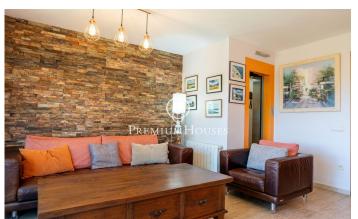

## Vilanova i la Geltrú / Barcelona Costa Sur

In the Collada neighborhood of Vilanova i la Geltrú we find this semidetached house. From the property you can enjoy clear views on each floor. The property has an elevator and is in very good condition. This house is distributed over four floors. On the ground floor there is a garage with space for two cars and a laundry room. On the first floor we have the day area. It is composed of a living-dining room and a kitchen. We also find a single room and a full bathroom that serves the entire floor. On the second floor is the night area composed of an en-suite room. Next we have a double room and a single room. A full bathroom serves both rooms. On the third floor we find an attic. From it there is access to a terrace with a barbecue and clear views. This house is located in an urbanization of La Collada, a guiet residential area close to services. It also has easy access to the C-31 highway towards Barcelona and the airport.