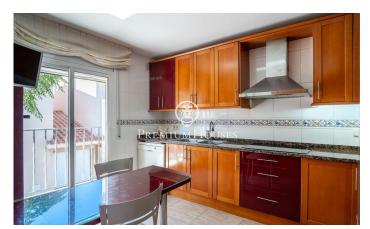

## Vilanova i la Geltrú / Barcelona Costa Sur

In the Collada neighborhood of Vilanova i la Geltrú we find this semidetached house. From the property you can enjoy clear views on each floor. The property has an elevator and is in very good condition. This house is distributed over four floors. On the ground floor there is a garage with space for two cars and a laundry room. On the first floor we have the day area. It is composed of a living-dining room and a kitchen. We also find a single room and a full bathroom that serves the entire floor. On the second floor is the night area composed of an en-suite room. Next we have a double room and a single room. A full bathroom serves both rooms. On the third floor we find an attic. From it there is access to a terrace with a barbecue and clear views. This house is located in an urbanization of La Collada, a guiet residential area close to services. It also has easy access to the C-31 highway towards Barcelona and the airport.