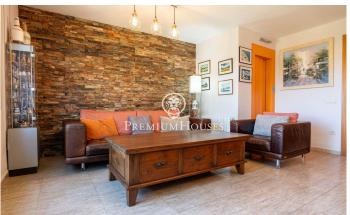

## Vilanova i la Geltrú / Barcelona Costa Sur

In the Collada neighborhood of Vilanova i la Geltrú we find this semidetached house. From the property you can enjoy clear views on each floor. The property has an elevator and is in very good condition. This house is distributed over four floors. On the ground floor there is a garage with space for two cars and a laundry room. On the first floor we have the day area. It is composed of a living-dining room and a kitchen. We also find a single room and a full bathroom that serves the entire floor. On the second floor is the night area composed of an en-suite room. Next we have a double room and a single room. A full bathroom serves both rooms. On the third floor we find an attic. From it there is access to a terrace with a barbecue and clear views. This house is located in an urbanization of La Collada, a guiet residential area close to services. It also has easy access to the C-31 highway towards Barcelona and the airport.