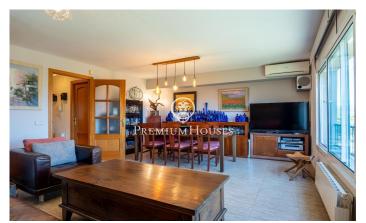

## Vilanova i la Geltrú / Barcelona Costa Sur

In the Collada neighborhood of Vilanova i la Geltrú we find this semidetached house. From the property you can enjoy clear views on each floor. The property has an elevator and is in very good condition. This house is distributed over four floors. On the ground floor there is a garage with space for two cars and a laundry room. On the first floor we have the day area. It is composed of a living-dining room and a kitchen. We also find a single room and a full bathroom that serves the entire floor. On the second floor is the night area composed of an en-suite room. Next we have a double room and a single room. A full bathroom serves both rooms. On the third floor we find an attic. From it there is access to a terrace with a barbecue and clear views. This house is located in an urbanization of La Collada, a guiet residential area close to services. It also has easy access to the C-31 highway towards Barcelona and the airport.