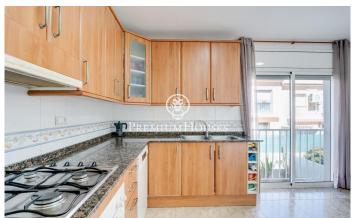

## Vilanova i la Geltrú / Barcelona Costa Sur

In La Collada neighborhood of Vilanova i la Geltrú we find this townhouse with unobstructed views. The property has a large patio and a cabin garage. The ground floor is made up of a hall and a large garage with a laundry room and pantry. From the hall we access a large patio. The first floor is where we find the day area. It is composed of a living-dining room with unobstructed views, a separate kitchen, a single bedroom and a full bathroom that serves the floor. On the second floor we find the night area. This is made up of a suite, two double bedrooms and a full bathroom. The La Collada neighborhood is characterized by having a very quiet family atmosphere close to schools and with a very good bus connection to Vilanova i la Geltrú.