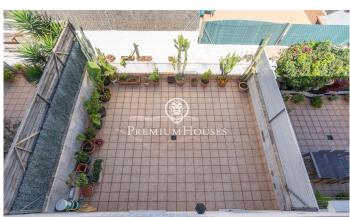

## Vilanova i la Geltrú / Barcelona Costa Sur

In La Collada neighborhood of Vilanova i la Geltrú we find this townhouse with unobstructed views. The property has a large patio and a cabin garage. The ground floor is made up of a hall and a large garage with a laundry room and pantry. From the hall we access a large patio. The first floor is where we find the day area. It is composed of a living-dining room with unobstructed views, a separate kitchen, a single bedroom and a full bathroom that serves the floor. On the second floor we find the night area. This is made up of a suite, two double bedrooms and a full bathroom. The La Collada neighborhood is characterized by having a very quiet family atmosphere close to schools and with a very good bus connection to Vilanova i la Geltrú.

## €390,000

203 m<sup>2</sup>

4 Bedrooms

3 Bathrooms

Heating

Backyard

Storage

Phone