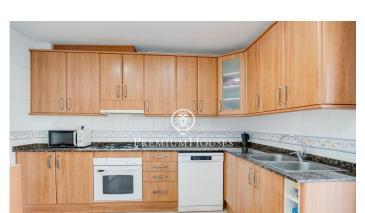

## Vilanova i la Geltrú / Barcelona Costa Sur

In La Collada neighborhood of Vilanova i la Geltrú we find this townhouse with unobstructed views. The property has a large patio and a cabin garage. The ground floor is made up of a hall and a large garage with a laundry room and pantry. From the hall we access a large patio. The first floor is where we find the day area. It is composed of a living-dining room with unobstructed views, a separate kitchen, a single bedroom and a full bathroom that serves the floor. On the second floor we find the night area. This is made up of a suite, two double bedrooms and a full bathroom. The La Collada neighborhood is characterized by having a very quiet family atmosphere close to schools and with a very good bus connection to Vilanova i la Geltrú.