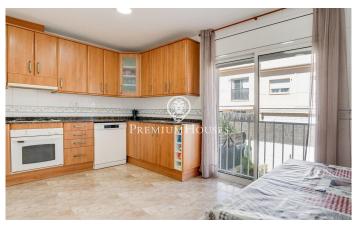

## Vilanova i la Geltrú / Barcelona Costa Sur

In La Collada neighborhood of Vilanova i la Geltrú we find this townhouse with unobstructed views. The property has a large patio and a cabin garage. The ground floor is made up of a hall and a large garage with a laundry room and pantry. From the hall we access a large patio. The first floor is where we find the day area. It is composed of a living-dining room with unobstructed views, a separate kitchen, a single bedroom and a full bathroom that serves the floor. On the second floor we find the night area. This is made up of a suite, two double bedrooms and a full bathroom. The La Collada neighborhood is characterized by having a very quiet family atmosphere close to schools and with a very good bus connection to Vilanova i la Geltrú.