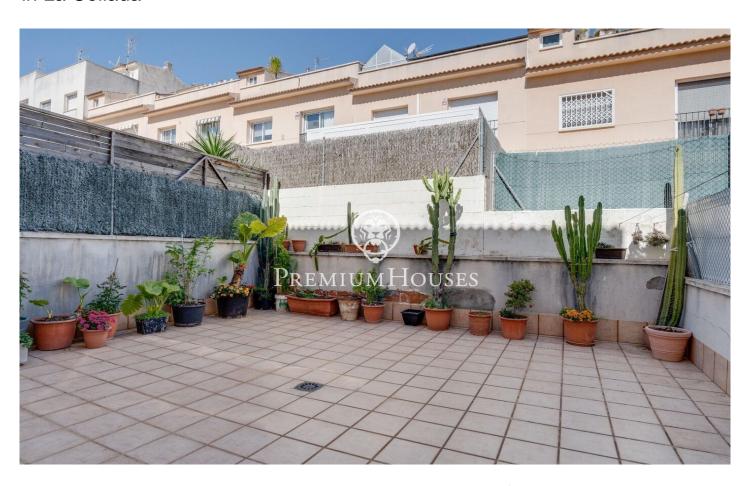

## Vilanova i la Geltrú / Barcelona Costa Sur

In La Collada neighborhood of Vilanova i la Geltrú we find this townhouse with unobstructed views. The property has a large patio and a cabin garage. The ground floor is made up of a hall and a large garage with a laundry room and pantry. From the hall we access a large patio. The first floor is where we find the day area. It is composed of a living-dining room with unobstructed views, a separate kitchen, a single bedroom and a full bathroom that serves the floor. On the second floor we find the night area. This is made up of a suite, two double bedrooms and a full bathroom. The La Collada neighborhood is characterized by having a very quiet family atmosphere close to schools and with a very good bus connection to Vilanova i la Geltrú.

## €390,000

203 m<sup>2</sup>

4 Bedrooms

3 Bathrooms

Heating

Backyard

Storage

Phone