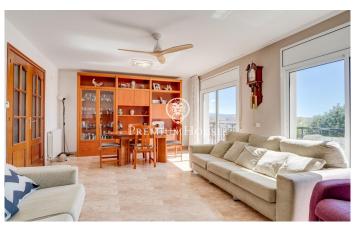

## Vilanova i la Geltrú / Barcelona Costa Sur

In La Collada neighborhood of Vilanova i la Geltrú we find this townhouse with unobstructed views. The property has a large patio and a cabin garage. The ground floor is made up of a hall and a large garage with a laundry room and pantry. From the hall we access a large patio. The first floor is where we find the day area. It is composed of a living-dining room with unobstructed views, a separate kitchen, a single bedroom and a full bathroom that serves the floor. On the second floor we find the night area. This is made up of a suite, two double bedrooms and a full bathroom. The La Collada neighborhood is characterized by having a very quiet family atmosphere close to schools and with a very good bus connection to Vilanova i la Geltrú.