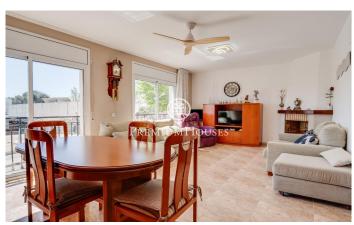

## Vilanova i la Geltrú / Barcelona Costa Sur

In La Collada neighborhood of Vilanova i la Geltrú we find this townhouse with unobstructed views. The property has a large patio and a cabin garage. The ground floor is made up of a hall and a large garage with a laundry room and pantry. From the hall we access a large patio. The first floor is where we find the day area. It is composed of a living-dining room with unobstructed views, a separate kitchen, a single bedroom and a full bathroom that serves the floor. On the second floor we find the night area. This is made up of a suite, two double bedrooms and a full bathroom. The La Collada neighborhood is characterized by having a very quiet family atmosphere close to schools and with a very good bus connection to Vilanova i la Geltrú.