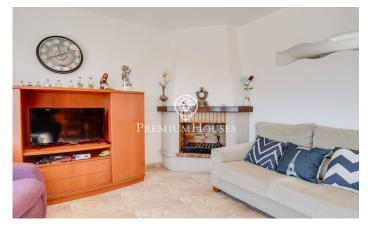

## Vilanova i la Geltrú / Barcelona Costa Sur

In La Collada neighborhood of Vilanova i la Geltrú we find this townhouse with unobstructed views. The property has a large patio and a cabin garage. The ground floor is made up of a hall and a large garage with a laundry room and pantry. From the hall we access a large patio. The first floor is where we find the day area. It is composed of a living-dining room with unobstructed views, a separate kitchen, a single bedroom and a full bathroom that serves the floor. On the second floor we find the night area. This is made up of a suite, two double bedrooms and a full bathroom. The La Collada neighborhood is characterized by having a very quiet family atmosphere close to schools and with a very good bus connection to Vilanova i la Geltrú.