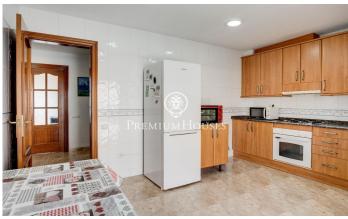

## Vilanova i la Geltrú / Barcelona Costa Sur

In La Collada neighborhood of Vilanova i la Geltrú we find this townhouse with unobstructed views. The property has a large patio and a cabin garage. The ground floor is made up of a hall and a large garage with a laundry room and pantry. From the hall we access a large patio. The first floor is where we find the day area. It is composed of a living-dining room with unobstructed views, a separate kitchen, a single bedroom and a full bathroom that serves the floor. On the second floor we find the night area. This is made up of a suite, two double bedrooms and a full bathroom. The La Collada neighborhood is characterized by having a very quiet family atmosphere close to schools and with a very good bus connection to Vilanova i la Geltrú.