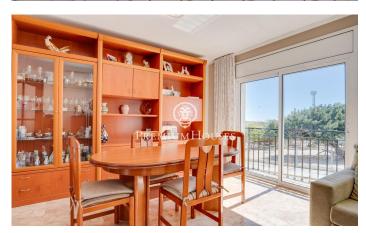

## Vilanova i la Geltrú / Barcelona Costa Sur

In La Collada neighborhood of Vilanova i la Geltrú we find this townhouse with unobstructed views. The property has a large patio and a cabin garage. The ground floor is made up of a hall and a large garage with a laundry room and pantry. From the hall we access a large patio. The first floor is where we find the day area. It is composed of a living-dining room with unobstructed views, a separate kitchen, a single bedroom and a full bathroom that serves the floor. On the second floor we find the night area. This is made up of a suite, two double bedrooms and a full bathroom. The La Collada neighborhood is characterized by having a very quiet family atmosphere close to schools and with a very good bus connection to Vilanova i la Geltrú.