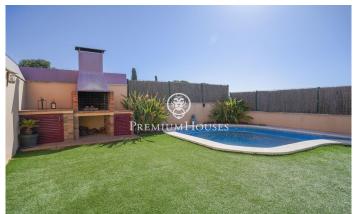

## Vilanova i la Geltrú / Barcelona Costa Sur

In the l'Aragai neighborhood of Vilanova i la Geltrú we find this semidetached house in very good condition. The house has a garden and swimming pool. Additionally, we find a garage with capacity for five vehicles. This house is divided into three floors. On the ground floor we find the day area which is made up of a living-dining room and a kitchen-dining room. Both rooms have access to a garden with a swimming pool and built-in barbecue. There is a courtesy toilet that is accessed through the garden. Additionally, we find a double bedroom and a full bathroom on the same floor. On the first floor is the night area, which is made up of a main room with a dressing room and access to a terrace, a double room with access to a balcony and an additional double room. Finally, we find two bathrooms, one of them with a hydromassage, Turkish bath and sauna. On the second floor there is an open-plan attic with access to a solarium. This home has a garage with capacity for five cars and several motorcycles; and a winery. This property is located in the L'Aragai neighborhood of Vilanova i la Geltrú. This area is known for its tranquility and its proximity to services such as the tennis club. In addition, it has easy access to the C-31 highway towards the airport and Barcelona.

## €695,000

292 m<sup>2</sup>

4 Bedrooms

3 Bathrooms

Pool

Heating

Storage

Phone