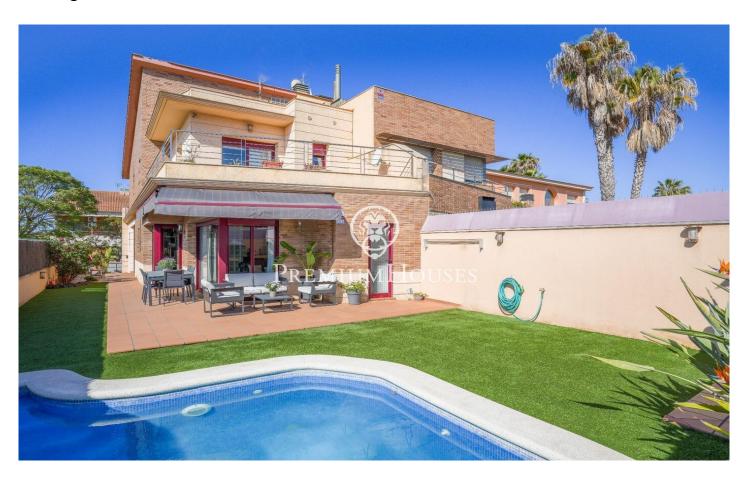

## Vilanova i la Geltrú / Barcelona Costa Sur

In the l'Aragai neighborhood of Vilanova i la Geltrú we find this semidetached house in very good condition. The house has a garden and swimming pool. Additionally, we find a garage with capacity for five vehicles. This house is divided into three floors. On the ground floor we find the day area which is made up of a living-dining room and a kitchen-dining room. Both rooms have access to a garden with a swimming pool and built-in barbecue. There is a courtesy toilet that is accessed through the garden. Additionally, we find a double bedroom and a full bathroom on the same floor. On the first floor is the night area, which is made up of a main room with a dressing room and access to a terrace, a double room with access to a balcony and an additional double room. Finally, we find two bathrooms, one of them with a hydromassage, Turkish bath and sauna. On the second floor there is an open-plan attic with access to a solarium. This home has a garage with capacity for five cars and several motorcycles; and a winery. This property is located in the L'Aragai neighborhood of Vilanova i la Geltrú. This area is known for its tranquility and its proximity to services such as the tennis club. In addition, it has easy access to the C-31 highway towards the airport and Barcelona.

## €695,000

292 m<sup>2</sup>

4 Bedrooms

3 Bathrooms

Pool

Heating

Storage

Phone