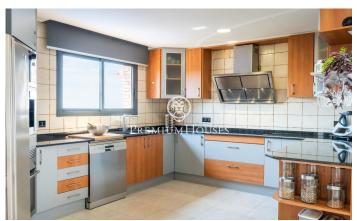

## Vilanova i la Geltrú / Barcelona Costa Sur

Located in the residential neighborhood of Santa María in Vilanova i la Geltrú we find this modern house for sale. The property has sea views from the entire house. The house has a garden and a swimming pool. The main floor has a large living room open to a kitchen with sea views. From the living room you access a porch where reach the garden and the pool. Additionally, we find a double room with access to the pool, a single room and a bathroom that serves the entire floor. On the upper floor we have a suite room with sea views. From there we go out to a terrace. In addition, we find a living room with a library with another access to a terrace. Going down to the basement we find a party room with a large dining room, grill, sofa area and wine cellar. Next to it, we have a garage that can fit two cars, a warehouse space and a workshop. And next to the garage there is a toilet. Santa María is a residential area of ??Vilanova i La Geltrú and is close to Cubelles that stands out for its tranquility and good location. It has the services of both municipalities, it is 5 minutes away by car from the sea, and has easy access to the C32 highway.