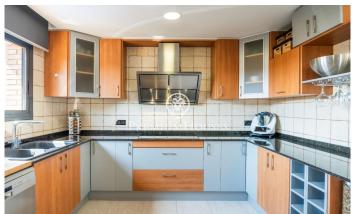

## Vilanova i la Geltrú / Barcelona Costa Sur

Located in the residential neighborhood of Santa María in Vilanova i la Geltrú we find this modern house for sale. The property has sea views from the entire house. The house has a garden and a swimming pool. The main floor has a large living room open to a kitchen with sea views. From the living room you access a porch where reach the garden and the pool. Additionally, we find a double room with access to the pool, a single room and a bathroom that serves the entire floor. On the upper floor we have a suite room with sea views. From there we go out to a terrace. In addition, we find a living room with a library with another access to a terrace. Going down to the basement we find a party room with a large dining room, grill, sofa area and wine cellar. Next to it, we have a garage that can fit two cars, a warehouse space and a workshop. And next to the garage there is a toilet. Santa María is a residential area of ??Vilanova i La Geltrú and is close to Cubelles that stands out for its tranquility and good location. It has the services of both municipalities, it is 5 minutes away by car from the sea, and has easy access to the C32 highway.