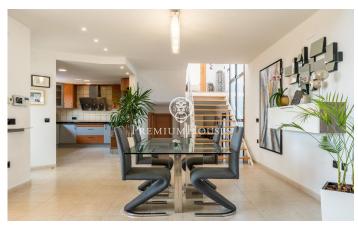

## Vilanova i la Geltrú / Barcelona Costa Sur

Located in the residential neighborhood of Santa María in Vilanova i la Geltrú we find this modern house for sale. The property has sea views from the entire house. The house has a garden and a swimming pool. The main floor has a large living room open to a kitchen with sea views. From the living room you access a porch where reach the garden and the pool. Additionally, we find a double room with access to the pool, a single room and a bathroom that serves the entire floor. On the upper floor we have a suite room with sea views. From there we go out to a terrace. In addition, we find a living room with a library with another access to a terrace. Going down to the basement we find a party room with a large dining room, grill, sofa area and wine cellar. Next to it, we have a garage that can fit two cars, a warehouse space and a workshop. And next to the garage there is a toilet. Santa María is a residential area of ??Vilanova i La Geltrú and is close to Cubelles that stands out for its tranquility and good location. It has the services of both municipalities, it is 5 minutes away by car from the sea, and has easy access to the C32 highway.