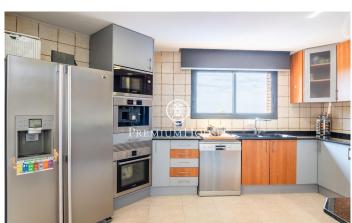

## Vilanova i la Geltrú / Barcelona Costa Sur

Located in the residential neighborhood of Santa María in Vilanova i la Geltrú we find this modern house for sale. The property has sea views from the entire house. The house has a garden and a swimming pool. The main floor has a large living room open to a kitchen with sea views. From the living room you access a porch where reach the garden and the pool. Additionally, we find a double room with access to the pool, a single room and a bathroom that serves the entire floor. On the upper floor we have a suite room with sea views. From there we go out to a terrace. In addition, we find a living room with a library with another access to a terrace. Going down to the basement we find a party room with a large dining room, grill, sofa area and wine cellar. Next to it, we have a garage that can fit two cars, a warehouse space and a workshop. And next to the garage there is a toilet. Santa María is a residential area of ??Vilanova i La Geltrú and is close to Cubelles that stands out for its tranquility and good location. It has the services of both municipalities, it is 5 minutes away by car from the sea, and has easy access to the C32 highway.