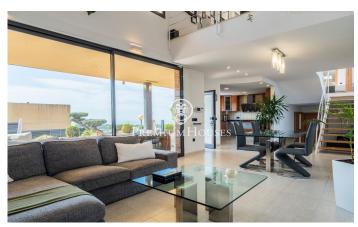

## Vilanova i la Geltrú / Barcelona Costa Sur

Located in the residential neighborhood of Santa María in Vilanova i la Geltrú we find this modern house for sale. The property has sea views from the entire house. The house has a garden and a swimming pool. The main floor has a large living room open to a kitchen with sea views. From the living room you access a porch where reach the garden and the pool. Additionally, we find a double room with access to the pool, a single room and a bathroom that serves the entire floor. On the upper floor we have a suite room with sea views. From there we go out to a terrace. In addition, we find a living room with a library with another access to a terrace. Going down to the basement we find a party room with a large dining room, grill, sofa area and wine cellar. Next to it, we have a garage that can fit two cars, a warehouse space and a workshop. And next to the garage there is a toilet. Santa María is a residential area of ??Vilanova i La Geltrú and is close to Cubelles that stands out for its tranquility and good location. It has the services of both municipalities, it is 5 minutes away by car from the sea, and has easy access to the C32 highway.

## **€720,000**

256 m<sup>2</sup>

3 Bedrooms

2 Bathrooms

421 m<sup>2</sup> plot

Pool

A/C

Heating