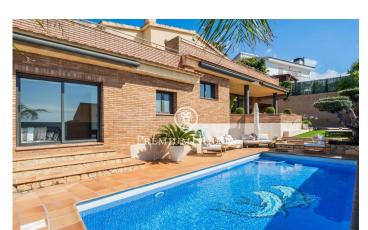

## Sea Views House for sale in Santa María

## Vilanova i la Geltrú / Barcelona Costa Sur

Located in the residential neighborhood of Santa María in Vilanova i la Geltrú we find this modern house for sale. The property has sea views from the entire house. The house has a garden and a swimming pool. The main floor has a large living room open to a kitchen with sea views. From the living room you access a porch where reach the garden and the pool. Additionally, we find a double room with access to the pool, a single room and a bathroom that serves the entire floor. On the upper floor we have a suite room with sea views. From there we go out to a terrace. In addition, we find a living room with a library with another access to a terrace. Going down to the basement we find a party room with a large dining room, grill, sofa area and wine cellar. Next to it, we have a garage that can fit two cars, a warehouse space and a workshop. And next to the garage there is a toilet. Santa María is a residential area of ??Vilanova i La Geltrú and is close to Cubelles that stands out for its tranquility and good location. It has the services of both municipalities, it is 5 minutes away by car from the sea, and has easy access to the C32 highway.

## **€720,000**

256 m<sup>2</sup>

3 Bedrooms

2 Bathrooms

421 m<sup>2</sup> plot

Pool

A/C

Heating