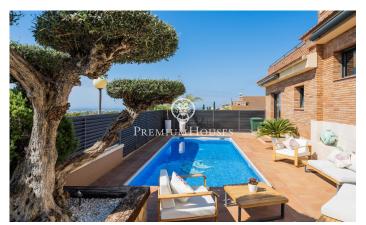

## Vilanova i la Geltrú / Barcelona Costa Sur

Located in the residential neighborhood of Santa María in Vilanova i la Geltrú we find this modern house for sale. The property has sea views from the entire house. The house has a garden and a swimming pool. The main floor has a large living room open to a kitchen with sea views. From the living room you access a porch where reach the garden and the pool. Additionally, we find a double room with access to the pool, a single room and a bathroom that serves the entire floor. On the upper floor we have a suite room with sea views. From there we go out to a terrace. In addition, we find a living room with a library with another access to a terrace. Going down to the basement we find a party room with a large dining room, grill, sofa area and wine cellar. Next to it, we have a garage that can fit two cars, a warehouse space and a workshop. And next to the garage there is a toilet. Santa María is a residential area of ??Vilanova i La Geltrú and is close to Cubelles that stands out for its tranquility and good location. It has the services of both municipalities, it is 5 minutes away by car from the sea, and has easy access to the C32 highway.

## **€720,000**

256 m<sup>2</sup>

3 Bedrooms

2 Bathrooms

421 m<sup>2</sup> plot

Pool

A/C

Heating