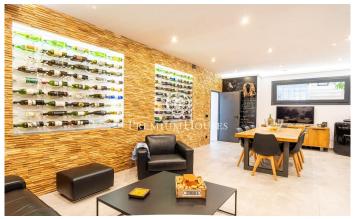

## Vilanova i la Geltrú / Barcelona Costa Sur

Located in the residential neighborhood of Santa María in Vilanova i la Geltrú we find this modern house for sale. The property has sea views from the entire house. The house has a garden and a swimming pool. The main floor has a large living room open to a kitchen with sea views. From the living room you access a porch where reach the garden and the pool. Additionally, we find a double room with access to the pool, a single room and a bathroom that serves the entire floor. On the upper floor we have a suite room with sea views. From there we go out to a terrace. In addition, we find a living room with a library with another access to a terrace. Going down to the basement we find a party room with a large dining room, grill, sofa area and wine cellar. Next to it, we have a garage that can fit two cars, a warehouse space and a workshop. And next to the garage there is a toilet. Santa María is a residential area of ??Vilanova i La Geltrú and is close to Cubelles that stands out for its tranquility and good location. It has the services of both municipalities, it is 5 minutes away by car from the sea, and has easy access to the C32 highway.