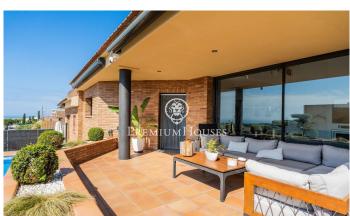

## Vilanova i la Geltrú / Barcelona Costa Sur

Located in the residential neighborhood of Santa María in Vilanova i la Geltrú we find this modern house for sale. The property has sea views from the entire house. The house has a garden and a swimming pool. The main floor has a large living room open to a kitchen with sea views. From the living room you access a porch where reach the garden and the pool. Additionally, we find a double room with access to the pool, a single room and a bathroom that serves the entire floor. On the upper floor we have a suite room with sea views. From there we go out to a terrace. In addition, we find a living room with a library with another access to a terrace. Going down to the basement we find a party room with a large dining room, grill, sofa area and wine cellar. Next to it, we have a garage that can fit two cars, a warehouse space and a workshop. And next to the garage there is a toilet. Santa María is a residential area of ??Vilanova i La Geltrú and is close to Cubelles that stands out for its tranquility and good location. It has the services of both municipalities, it is 5 minutes away by car from the sea, and has easy access to the C32 highway.

## **€720,000**

256 m<sup>2</sup>

3 Bedrooms

2 Bathrooms

421 m<sup>2</sup> plot

Pool

A/C

Heating

Sea views

Storage

Fireplace

Security

**Parking** 

Terrace

Contact us for more information or to arrange a viewing