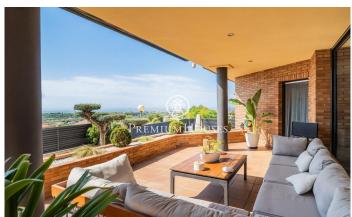

## Vilanova i la Geltrú / Barcelona Costa Sur

Located in the residential neighborhood of Santa María in Vilanova i la Geltrú we find this modern house for sale. The property has sea views from the entire house. The house has a garden and a swimming pool. The main floor has a large living room open to a kitchen with sea views. From the living room you access a porch where reach the garden and the pool. Additionally, we find a double room with access to the pool, a single room and a bathroom that serves the entire floor. On the upper floor we have a suite room with sea views. From there we go out to a terrace. In addition, we find a living room with a library with another access to a terrace. Going down to the basement we find a party room with a large dining room, grill, sofa area and wine cellar. Next to it, we have a garage that can fit two cars, a warehouse space and a workshop. And next to the garage there is a toilet. Santa María is a residential area of ??Vilanova i La Geltrú and is close to Cubelles that stands out for its tranquility and good location. It has the services of both municipalities, it is 5 minutes away by car from the sea, and has easy access to the C32 highway.

## **€720,000**

256 m<sup>2</sup>

3 Bedrooms

2 Bathrooms

421 m<sup>2</sup> plot

Pool

A/C

Heating

Sea views

Storage

Fireplace

Security

**Parking** 

Terrace

Contact us for more information or to arrange a viewing