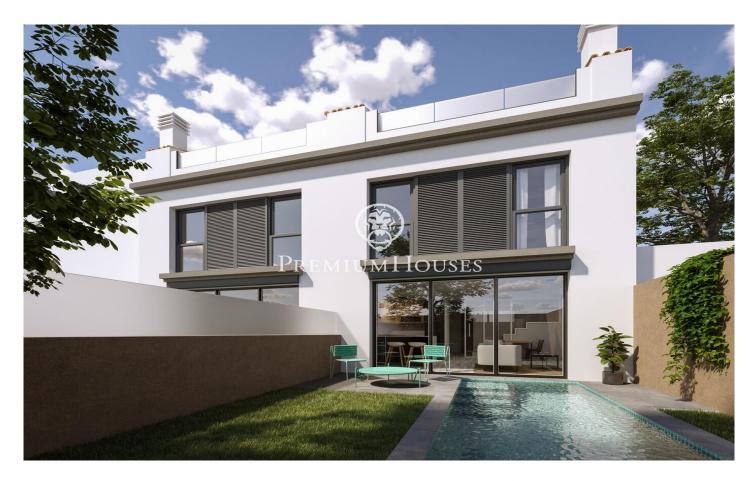

## Vilanova i la Geltrú / Barcelona Costa Sur

This brand new semi-detached house for sale in the Collada neighborhood of Vilanova i la Geltrú. The property has a garden and a swimming pool. The ground floor is distributed in a living-dining room with access to the garden and pool. Next we have an open kitchen and a guest toilet that gives service to this floor. You can access the house from the garage by entering through a hall and also from the entrance porch. On the first floor is the night area. It consists of an en-suite room with a dressing room and two single rooms with built-in wardrobes that share a bathroom. Two beds fit in one of the single rooms. The second floor is distributed in an attic with a toilet and access to a terrace. The house is located in the Collada de Vilanova i la Geltrú and is located on a quiet street. It is close to schools as well as essential services. In addition, it has a good connection with bus stops and easy access to the C-32 highway and the C-31 coastal road.

## €398,000

141 m<sup>2</sup> 3 Bedrooms 3 Bathrooms Pool A/C Heating Phone Parking Terrace Built in closets

Avda. Camí dels Capellans, 81 Local 3 Sitges Tel: +34 93 809 72 40

Avda. Camí dels Capellans, 81 Local 3 Sitges Tel: +34 93 809 72 40