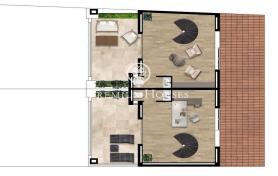

## Vilanova i la Geltrú / Barcelona Costa Sur

This brand new semi-detached house for sale in the Collada neighborhood of Vilanova i la Geltrú. The property has a garden and a swimming pool. The ground floor is distributed in a living-dining room with access to the garden and pool. Next we have an open kitchen and a guest toilet that gives service to this floor. You can access the house from the garage by entering through a hall and also from the entrance porch. On the first floor is the night area. It consists of an en-suite room with a dressing room and two single rooms with built-in wardrobes that share a bathroom. Two beds fit in one of the single rooms. The second floor is distributed in an attic with a toilet and access to a terrace. The house is located in the Collada de Vilanova i la Geltrú and is located on a quiet street. It is close to schools as well as essential services. In addition, it has a good connection with bus stops and easy access to the C-32 highway and the C-31 coastal road.