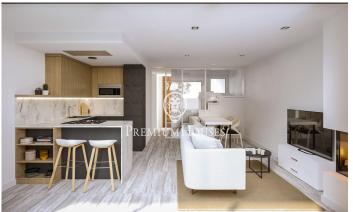

## Vilanova i la Geltrú / Barcelona Costa Sur

This brand new semi-detached house for sale in the Collada neighborhood of Vilanova i la Geltrú. The property has a garden and a swimming pool. The ground floor is distributed in a living-dining room with access to the garden and pool. Next we have an open kitchen and a guest toilet that gives service to this floor. You can access the house from the garage by entering through a hall and also from the entrance porch. On the first floor is the night area. It consists of an en-suite room with a dressing room and two single rooms with built-in wardrobes that share a bathroom. Two beds fit in one of the single rooms. The second floor is distributed in an attic with a toilet and access to a terrace. The house is located in the Collada de Vilanova i la Geltrú and is located on a quiet street. It is close to schools as well as essential services. In addition, it has a good connection with bus stops and easy access to the C-32 highway and the C-31 coastal road.