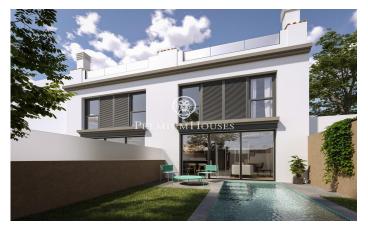

## Vilanova i la Geltrú / Barcelona Costa Sur

This brand new semi-detached house for sale in the Collada neighborhood of Vilanova i la Geltrú. The property has a garden and a swimming pool. The ground floor is distributed in a living-dining room with access to the garden and pool. Next we have an open kitchen and a guest toilet that gives service to this floor. You can access the house from the garage by entering through a hall and also from the entrance porch. On the first floor is the night area. It consists of an en-suite room with a dressing room and two single rooms with built-in wardrobes that share a bathroom. Two beds fit in one of the single rooms. The second floor is distributed in an attic with a toilet and access to a terrace. The house is located in the Collada de Vilanova i la Geltrú and is located on a quiet street. It is close to schools as well as essential services. In addition, it has a good connection with bus stops and easy access to the C-32 highway and the C-31 coastal road.

## €398,000

141 m<sup>2</sup> 3 Bedrooms 3 Bathrooms Pool A/C Heating Phone Parking Terrace Built in closets

Avda. Camí dels Capellans, 81 Local 3 Sitges Tel: +34 93 809 72 40

Avda. Camí dels Capellans, 81 Local 3 Sitges Tel: +34 93 809 72 40