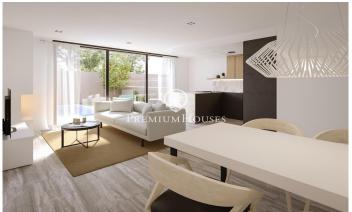

## Vilanova i la Geltrú / Barcelona Costa Sur

This brand new semi-detached house for sale in the Collada neighborhood of Vilanova i la Geltrú. The property has a garden and a swimming pool. The ground floor is distributed in a living-dining room with access to the garden and pool. Next we have an open kitchen and a guest toilet that gives service to this floor. You can access the house from the garage by entering through a hall and also from the entrance porch. On the first floor is the night area. It consists of an en-suite room with a dressing room and two single rooms with built-in wardrobes that share a bathroom. Two beds fit in one of the single rooms. The second floor is distributed in an attic with a toilet and access to a terrace. The house is located in the Collada de Vilanova i la Geltrú and is located on a quiet street. It is close to schools as well as essential services. In addition, it has a good connection with bus stops and easy access to the C-32 highway and the C-31 coastal road.