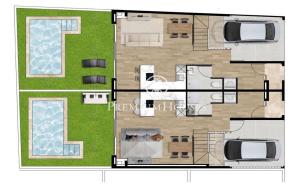

## Vilanova i la Geltrú / Barcelona Costa Sur

This brand new semi-detached house for sale in the Collada neighborhood of Vilanova i la Geltrú. The property has a garden and a swimming pool. The ground floor is distributed in a living-dining room with access to the garden and pool. Next we have an open kitchen and a guest toilet that gives service to this floor. You can access the house from the garage by entering through a hall and also from the entrance porch. On the first floor is the night area. It consists of an en-suite room with a dressing room and two single rooms with built-in wardrobes that share a bathroom. Two beds fit in one of the single rooms. The second floor is distributed in an attic with a toilet and access to a terrace. The house is located in the Collada de Vilanova i la Geltrú and is located on a quiet street. It is close to schools as well as essential services. In addition, it has a good connection with bus stops and easy access to the C-32 highway and the C-31 coastal road.