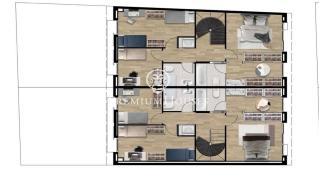

## Vilanova i la Geltrú / Barcelona Costa Sur

This brand new semi-detached house for sale in the Collada neighborhood of Vilanova i la Geltrú. The property has a garden and a swimming pool. The ground floor is distributed in a living-dining room with access to the garden and pool. Next we have an open kitchen and a guest toilet that gives service to this floor. You can access the house from the garage by entering through a hall and also from the entrance porch. On the first floor is the night area. It consists of an en-suite room with a dressing room and two single rooms with built-in wardrobes that share a bathroom. Two beds fit in one of the single rooms. The second floor is distributed in an attic with a toilet and access to a terrace. The house is located in the Collada de Vilanova i la Geltrú and is located on a quiet street. It is close to schools as well as essential services. In addition, it has a good connection with bus stops and easy access to the C-32 highway and the C-31 coastal road.